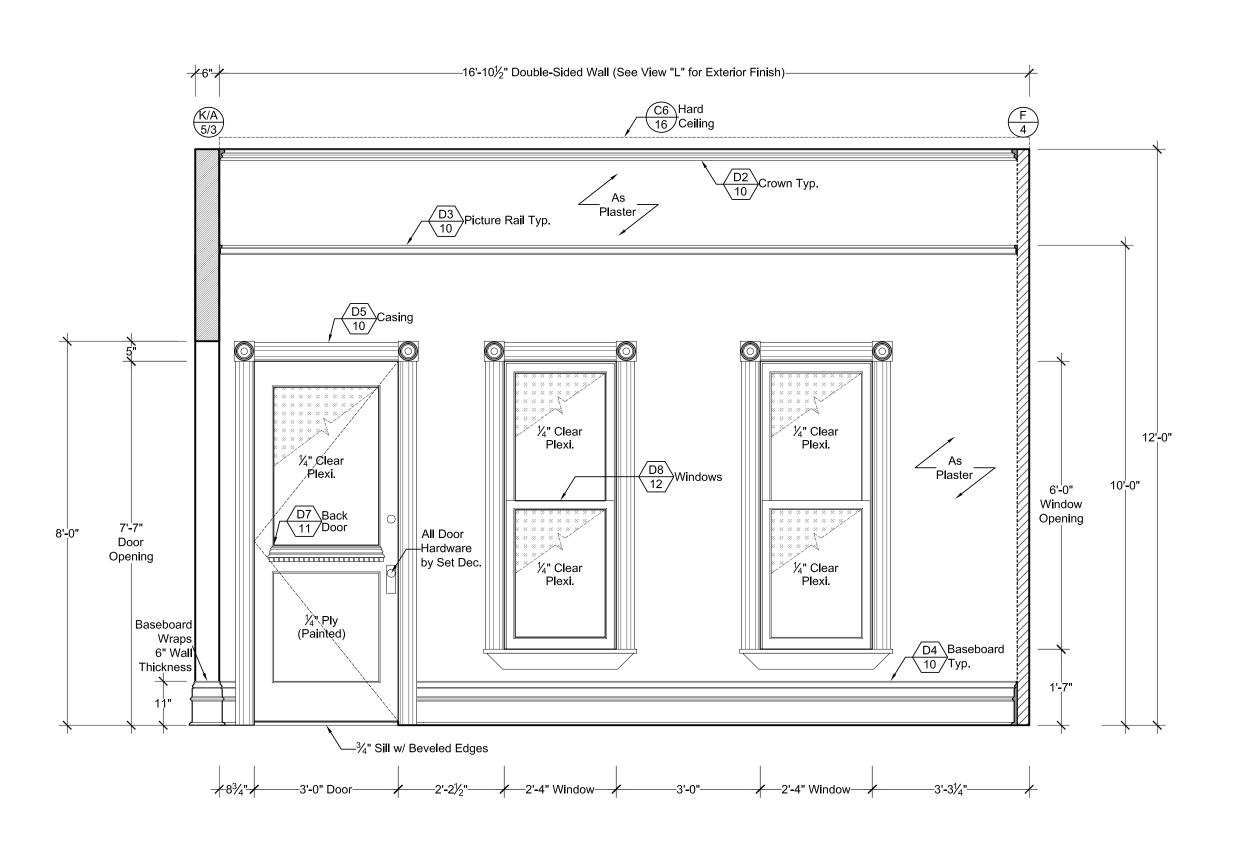

DRAWING BY: CARL BALDASSO

LOCATION:
SILVERCUP EAST STUDIO G

EPISODE:
SET NUMBER:
O4 04-02-2012

SCALE:
SHEET #:
1/2" = 1'-0"
3 OF 16

F BURKE HOME - FIREPLACE WALL - VIEW "F"

4 SCALE: 1/2" = 1'-0"

© BURKE HOME - LIVING ROOM WINDOW & FRONT ENTRY DOOR WALL - VIEW "G"

BURKE HOM SCALE: 1/2" = 1'-0"

WHITECOLLAR SEASON FOUR PRODUCTION DESIGNER: STEPHEN BEATRICE
ART DIRECTOR: ALISON FORD

INT. / EXT. BURKE'S HOME, KITCHEN, PATIO, BEDROOM, SITTING ROOM

LOCATION:
SCALE:
SET NUMBER:
O4-02-2012