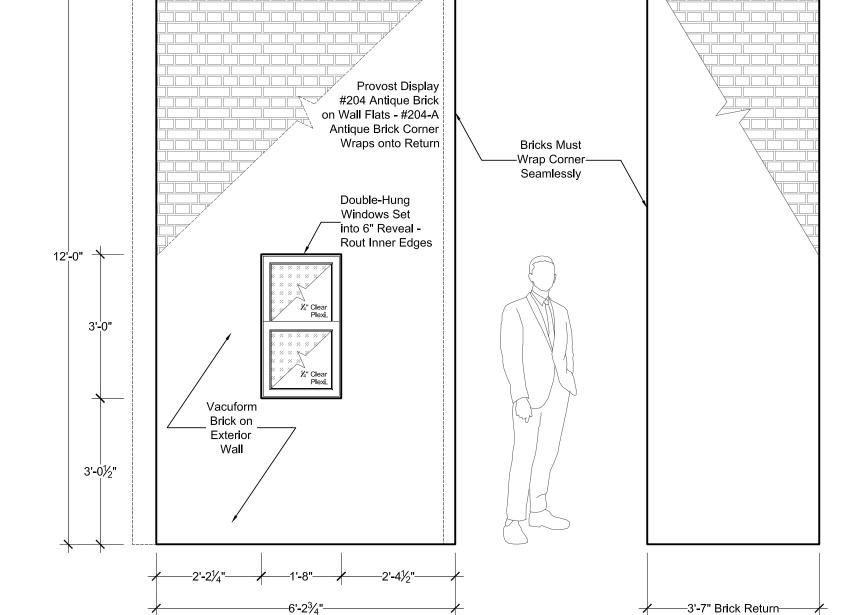

SCALE:
SHEET #:
1/2" = 1'-0"
4 OF 16

BURKE HOME - KITCHEN ARCHWAY REVERSE WALL - VIEW "K"

5 SCALE: 1/2" = 1'-0"

\_\_3'-7" Brick Return Behind BURKE HOME - PATIO EXTERIOR WALL - VIEW "L" - (REVERSE OF DINING ROOM "E" AND KITCHEN "J")

BURKE HOME - PATIO WINDOW WALL & BRICK RETURN - VIEW "M"

SCALE: 1/2" = 1'-0"

WHITECOLLAR SEASON FOUR

| PRODUCTION DESIGNER : <b>STEPHEN BEATRICE</b> ART DIRECTOR : <b>ALISON FORD</b> | SET NAME :<br>INT. / EXT. BURKE'S HOME, KITCHEN, PATIO, BEDROOM, SITTING ROOM | EPISODE :               | SET NUMBER : <b>04</b>      | DRAWING DATE : <b>04-02-2012</b> |
|---------------------------------------------------------------------------------|-------------------------------------------------------------------------------|-------------------------|-----------------------------|----------------------------------|
| DRAWING BY : CARL BALDASSO                                                      | LOCATION : SILVERCUP EAST STUDIO G                                            | SCALE :<br>1/2" = 1'-0" | SHEET # :<br><b>5 OF 16</b> |                                  |