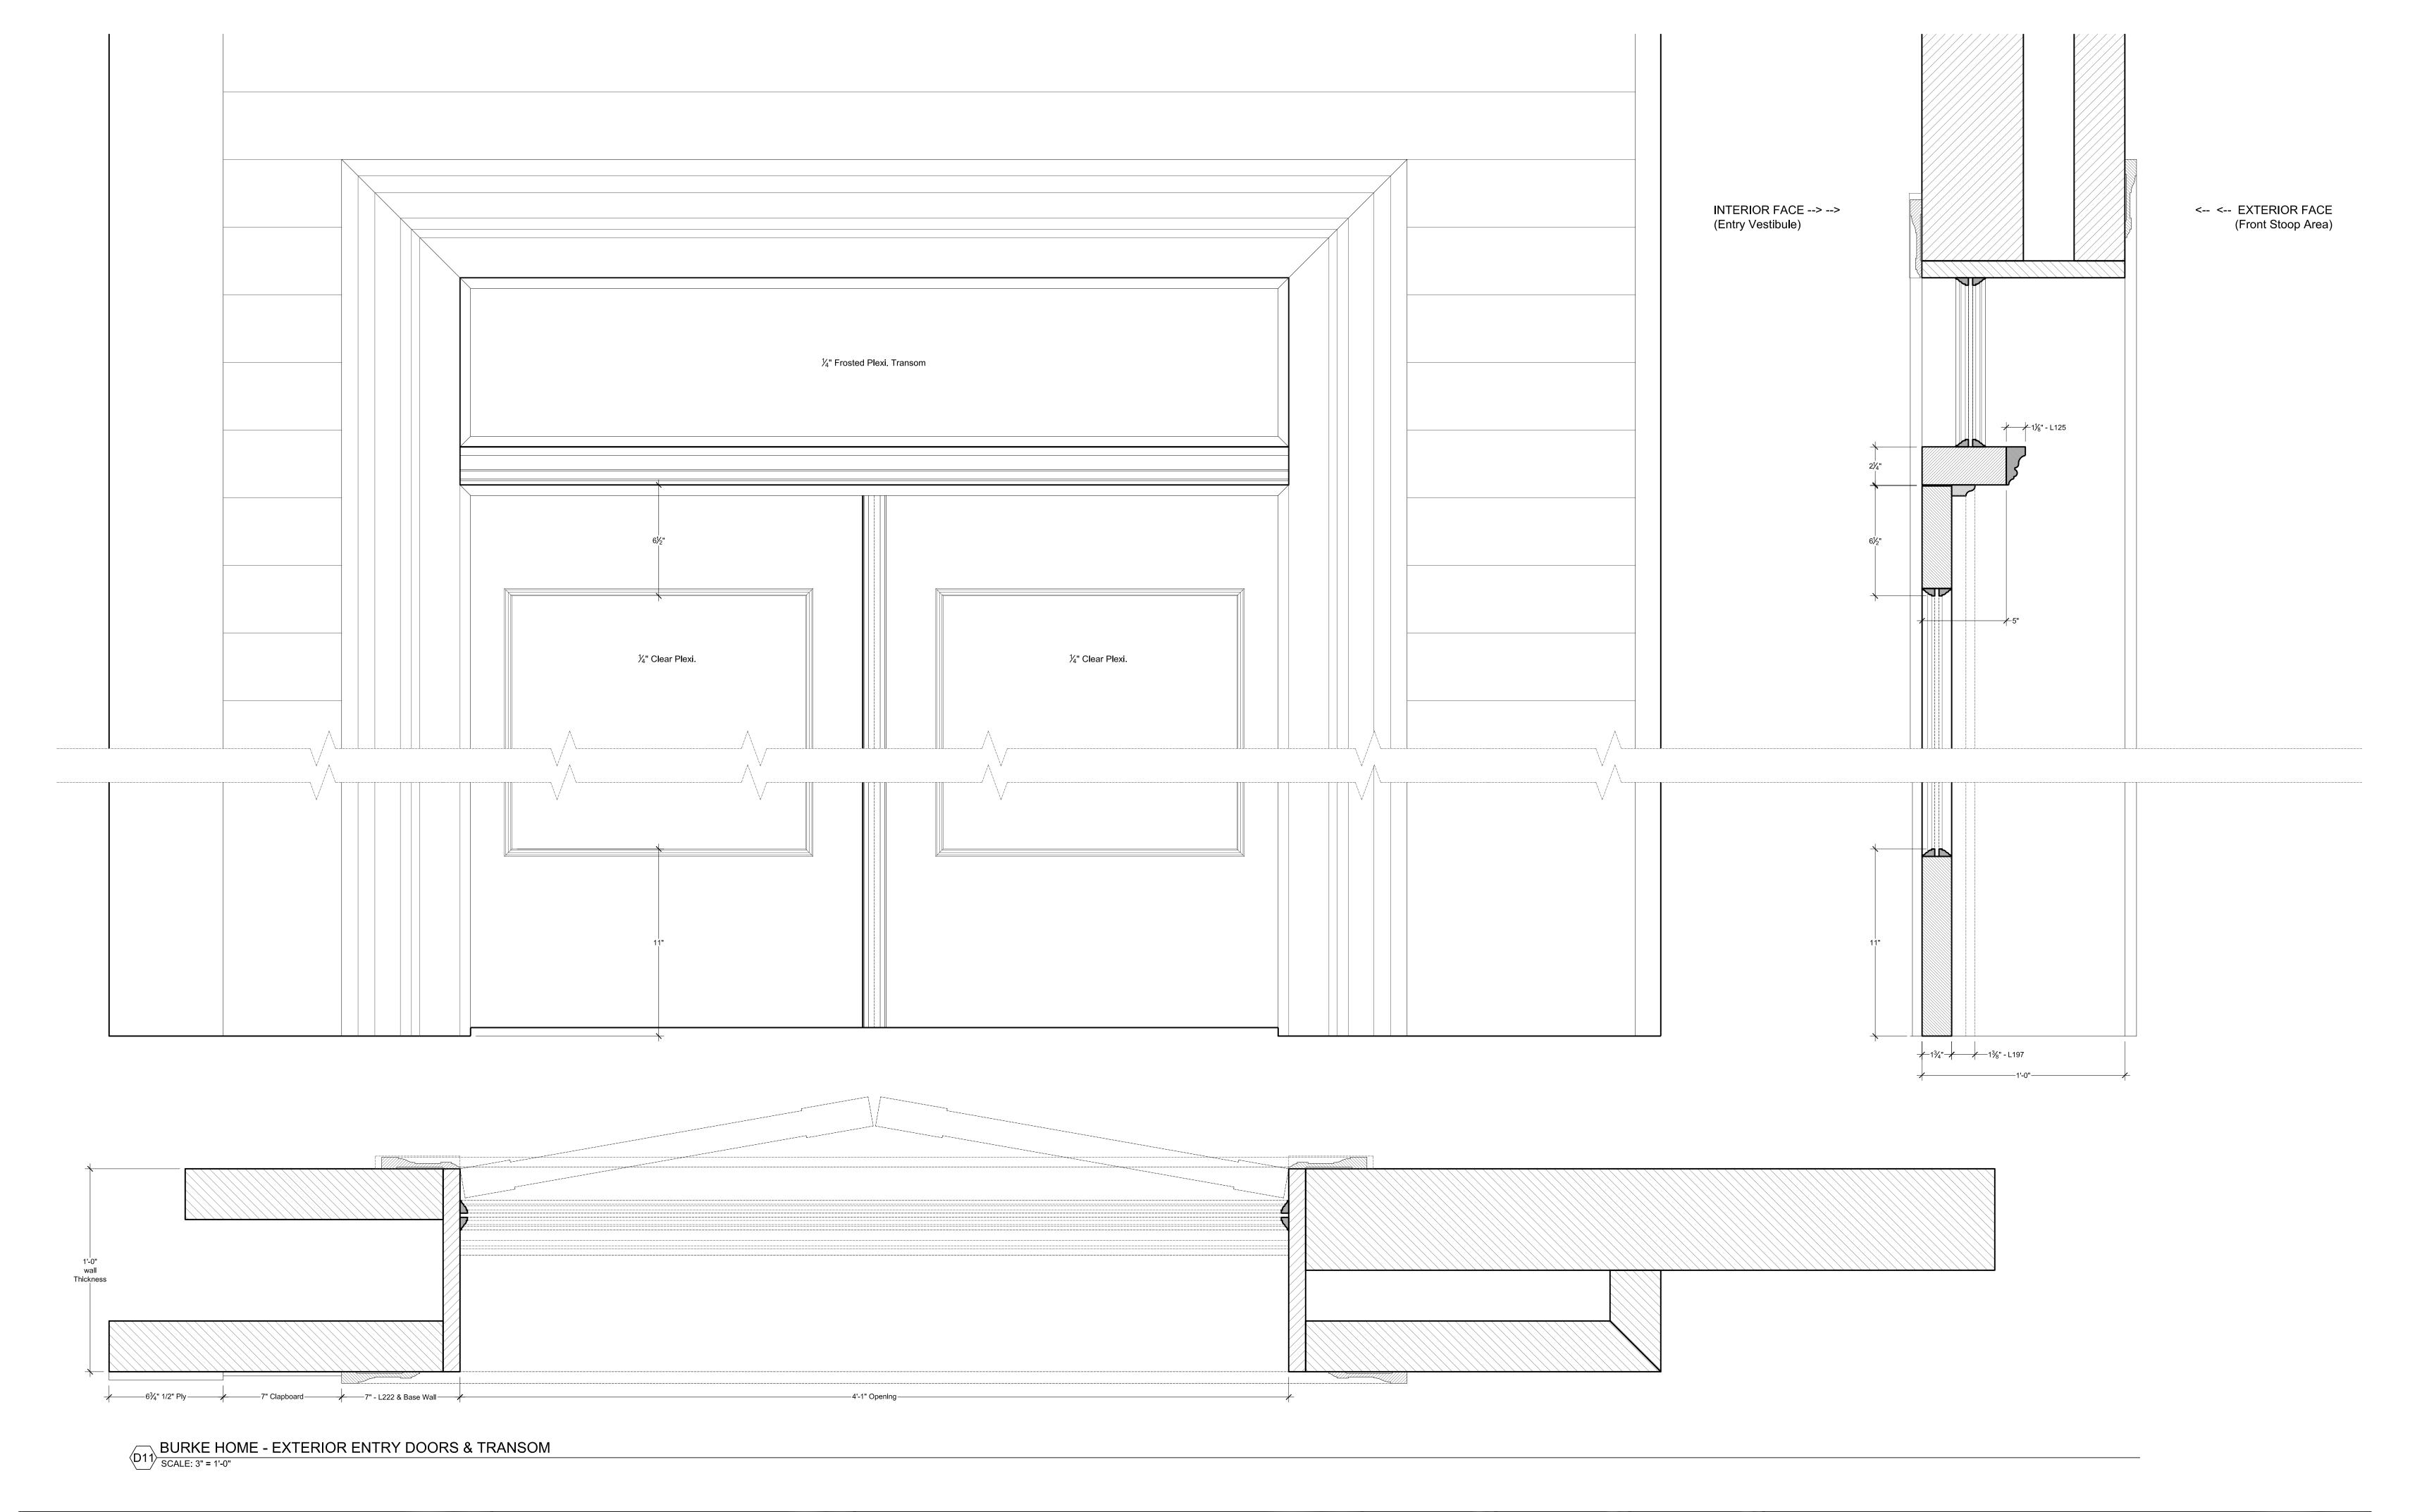

SILVERCUP EAST STUDIO G

 EPISODE :
 SET NUMBER :

 04

 SCALE :
 SHEET # :

 3" = 1'-0"
 14 OF 16

DRAWING DATE : **04-02-2012** 

| WHITECOLLAR | PRODUCTION DESIGNER : <b>STEPHEN BEATRICE</b> ART DIRECTOR : <b>ALISON FORD</b> | SET NAME:<br>INT. / EXT. BURKE'S HOME, KITCHEN, PATIO, BEDROOM, SITTING ROOM | EPISODE :<br>              | SET NUMBER :<br><b>04</b>    | DRAWING DATE :<br><b>04-02-2012</b> | 2012 AS-BUILT ELEVATIONS |
|-------------|---------------------------------------------------------------------------------|------------------------------------------------------------------------------|----------------------------|------------------------------|-------------------------------------|--------------------------|
| SEASON FOUR | DRAWING BY : CARL BALDASSO                                                      | LOCATION :<br>SILVERCUP EAST STUDIO G                                        | SCALE :<br><b>AS NOTED</b> | SHEET # :<br><b>15 OF 16</b> |                                     | ZOIZ AS-BOILI LLLVAIIONS |