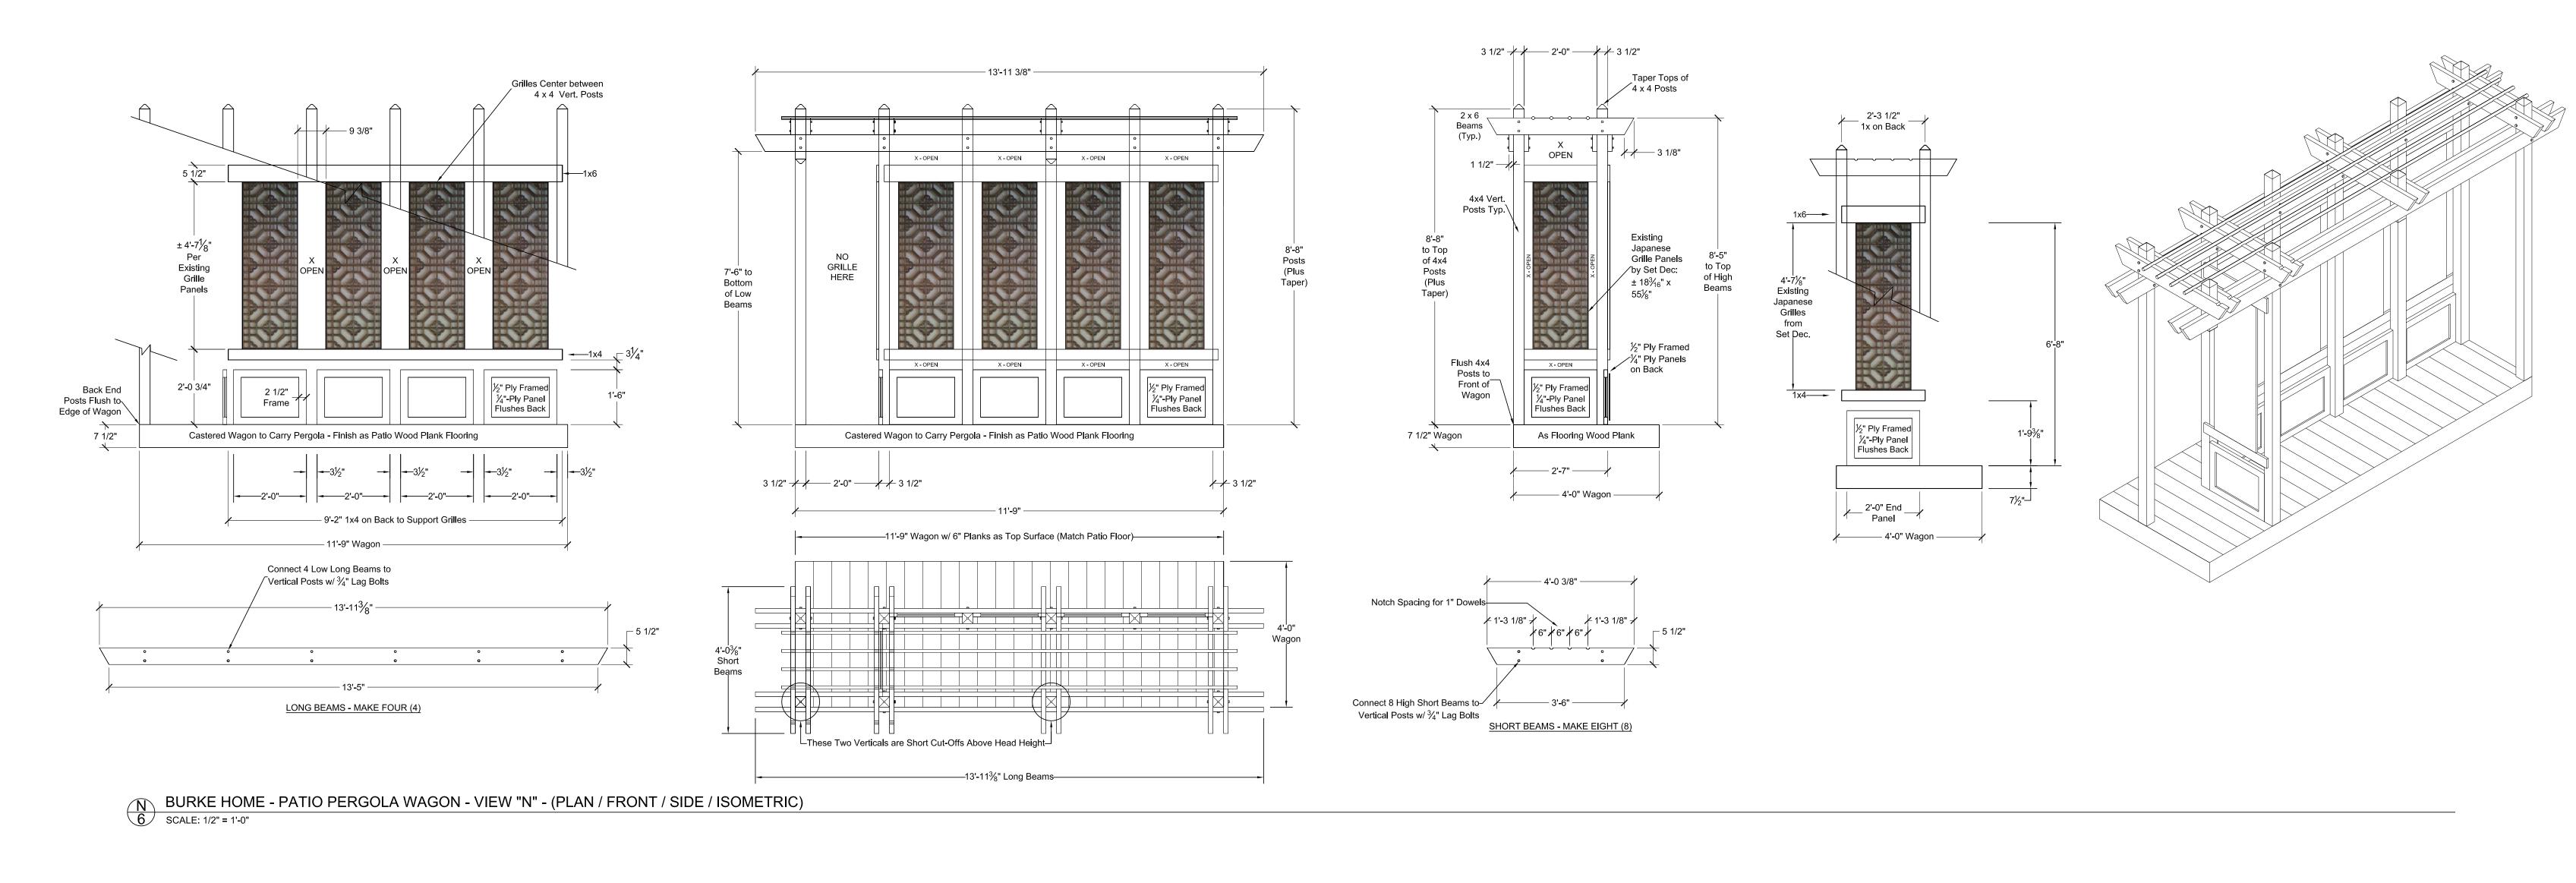

BURKE HOM
5 SCALE: 1/2" = 1'-0"

BURKE HOME - PATIO GATE UNIT - VIEW "M" - (FRONT / SIDE / PLAN / ISOMETRIC)

BURKE HOME - PATIO TRELLIS FENCE - VIEW "O" - (PLAN & FRONT)

SCALE: 1/2" = 1'-0"

8 BURKE HOM
6 SCALE: 1/2" = 1'-0"

BURKE HOME - PATIO FENCE UNITS - VIEWS "M" - "N" - "O"

PRODUCTION DESIGNER: STEPHEN BEATRICE
ART DIRECTOR: ALISON FORD
INT. / EXT. BURKE'S HOME, KITCHEN, PATIO, BEDROOM, SITTING ROOM
--
LOCATION:
SCALE:
1/2" = 1'-0"