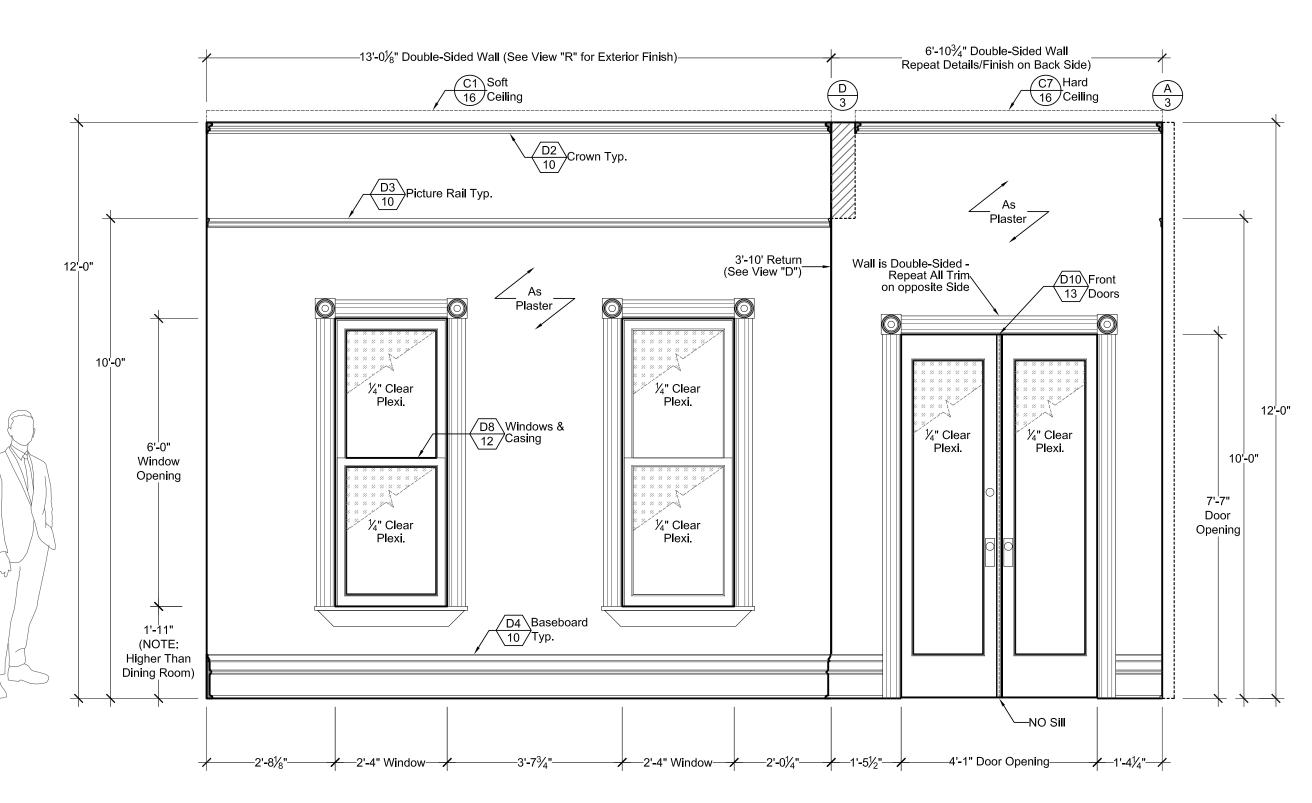

SCALE: 1/2" = 1'-0"

BURKE HOME - DINING ROOM DOOR & WINDOW WALL - VIEW "E"

SCALE: 1/2" = 1'-0"

WHITECOLLAR SEASON FOUR PRODUCTION DESIGNER: STEPHEN BEATRICE
ART DIRECTOR: ALISON FORD

INT. / EXT. BURKE'S HOME, KITCHEN, PATIO, BEDROOM, SITTING ROOM

DRAWING BY: CARL BALDASSO

LOCATION:
SILVERCUP EAST STUDIO G

EPISODE:
SET NUMBER:
O4 04-02-2012

SCALE:
SHEET #:
1/2" = 1'-0"
3 OF 16

F BURKE HOME - FIREPLACE WALL - VIEW "F"

4 SCALE: 1/2" = 1'-0"

© BURKE HOME - LIVING ROOM WINDOW & FRONT ENTRY DOOR WALL - VIEW "G"