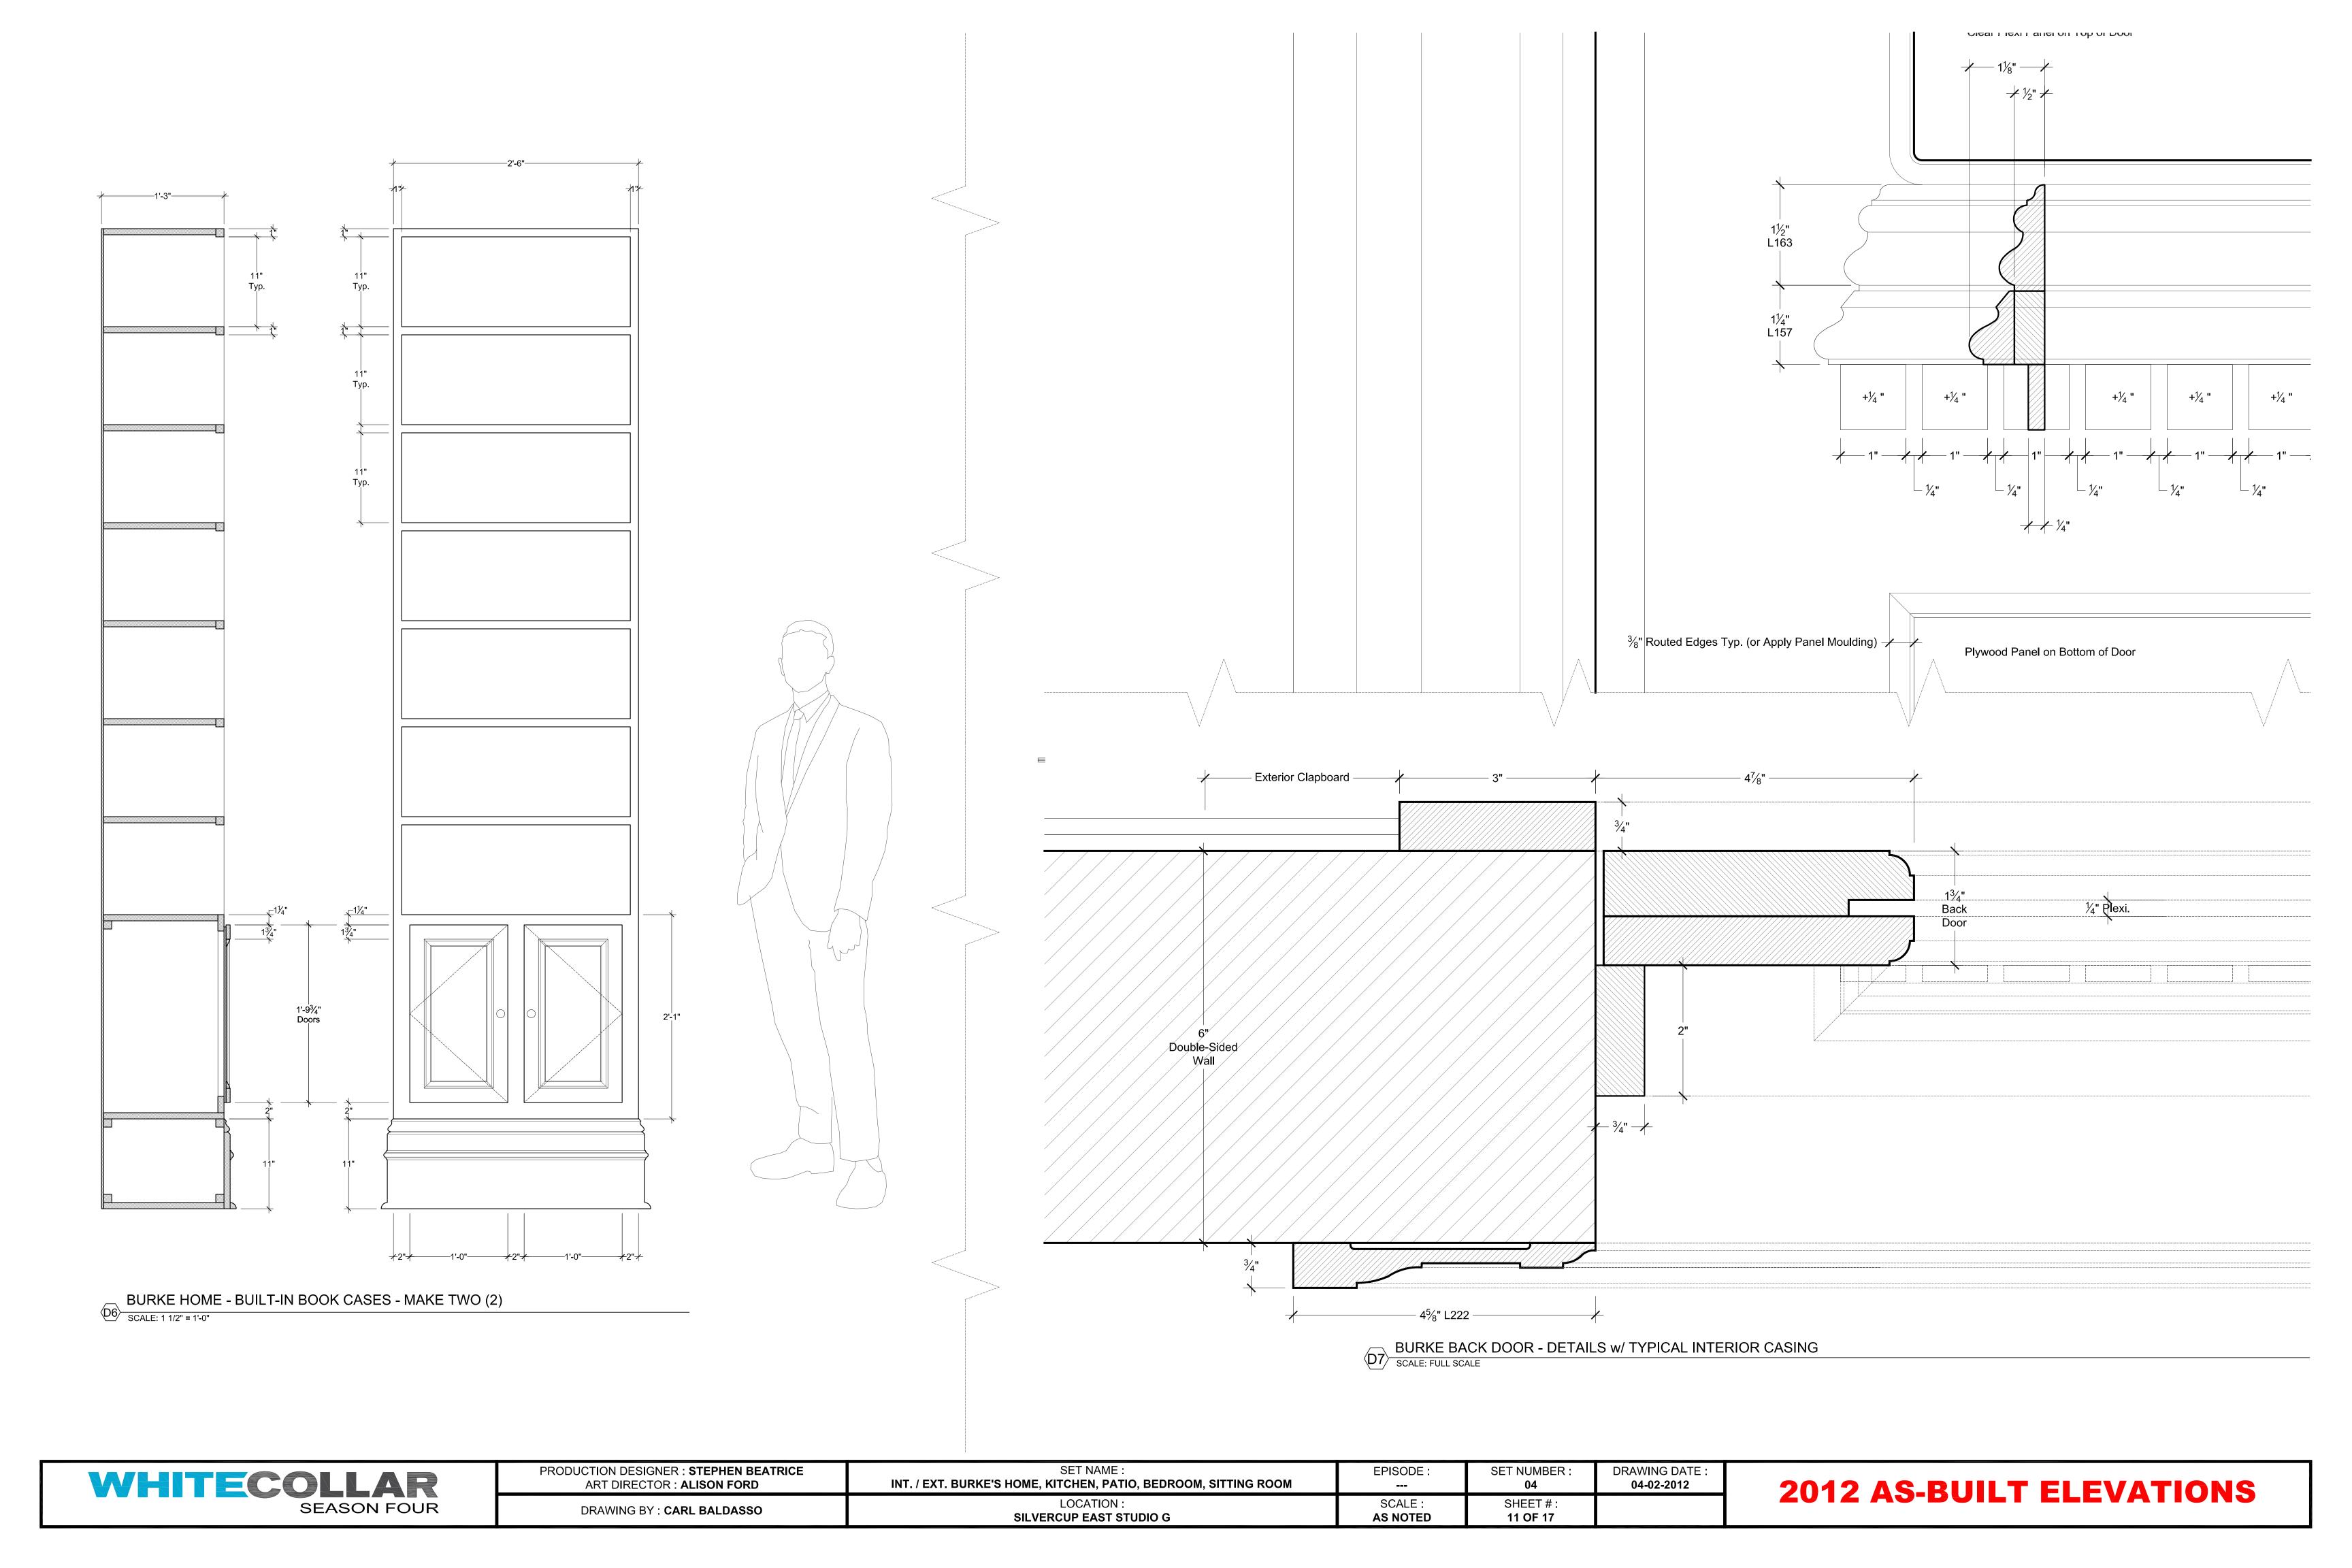

BURKE HOME - DETAILS OF TYPICAL WINDOW & INT. / EXT. CASING

SCALE: HALF SIZE - 6" = 1'-0" SCALE

| WHITECOLLAR | PRODUCTION DESIGNER : <b>STEPHEN BEATRICE</b><br>ART DIRECTOR : <b>ALISON FORD</b> | SET NAME :<br>INT. / EXT. BURKE'S HOME, KITCHEN, PATIO, BEDROOM, SITTING ROOM | EPISODE :                    | SET NUMBER :<br><b>04</b>    | DRAWING DATE : <b>04-02-2012</b> | 2012 AS-BUILT ELEVATIONS |  |
|-------------|------------------------------------------------------------------------------------|-------------------------------------------------------------------------------|------------------------------|------------------------------|----------------------------------|--------------------------|--|
| SEASON FOUR | DRAWING BY : <b>CARL BALDASSO</b>                                                  | LOCATION :<br>SILVERCUP EAST STUDIO G                                         | SCALE :<br><b>6" = 1'-0"</b> | SHEET # :<br><b>12 OF 16</b> |                                  | ZUIZ AS-DUILI LLLVAIIUIG |  |