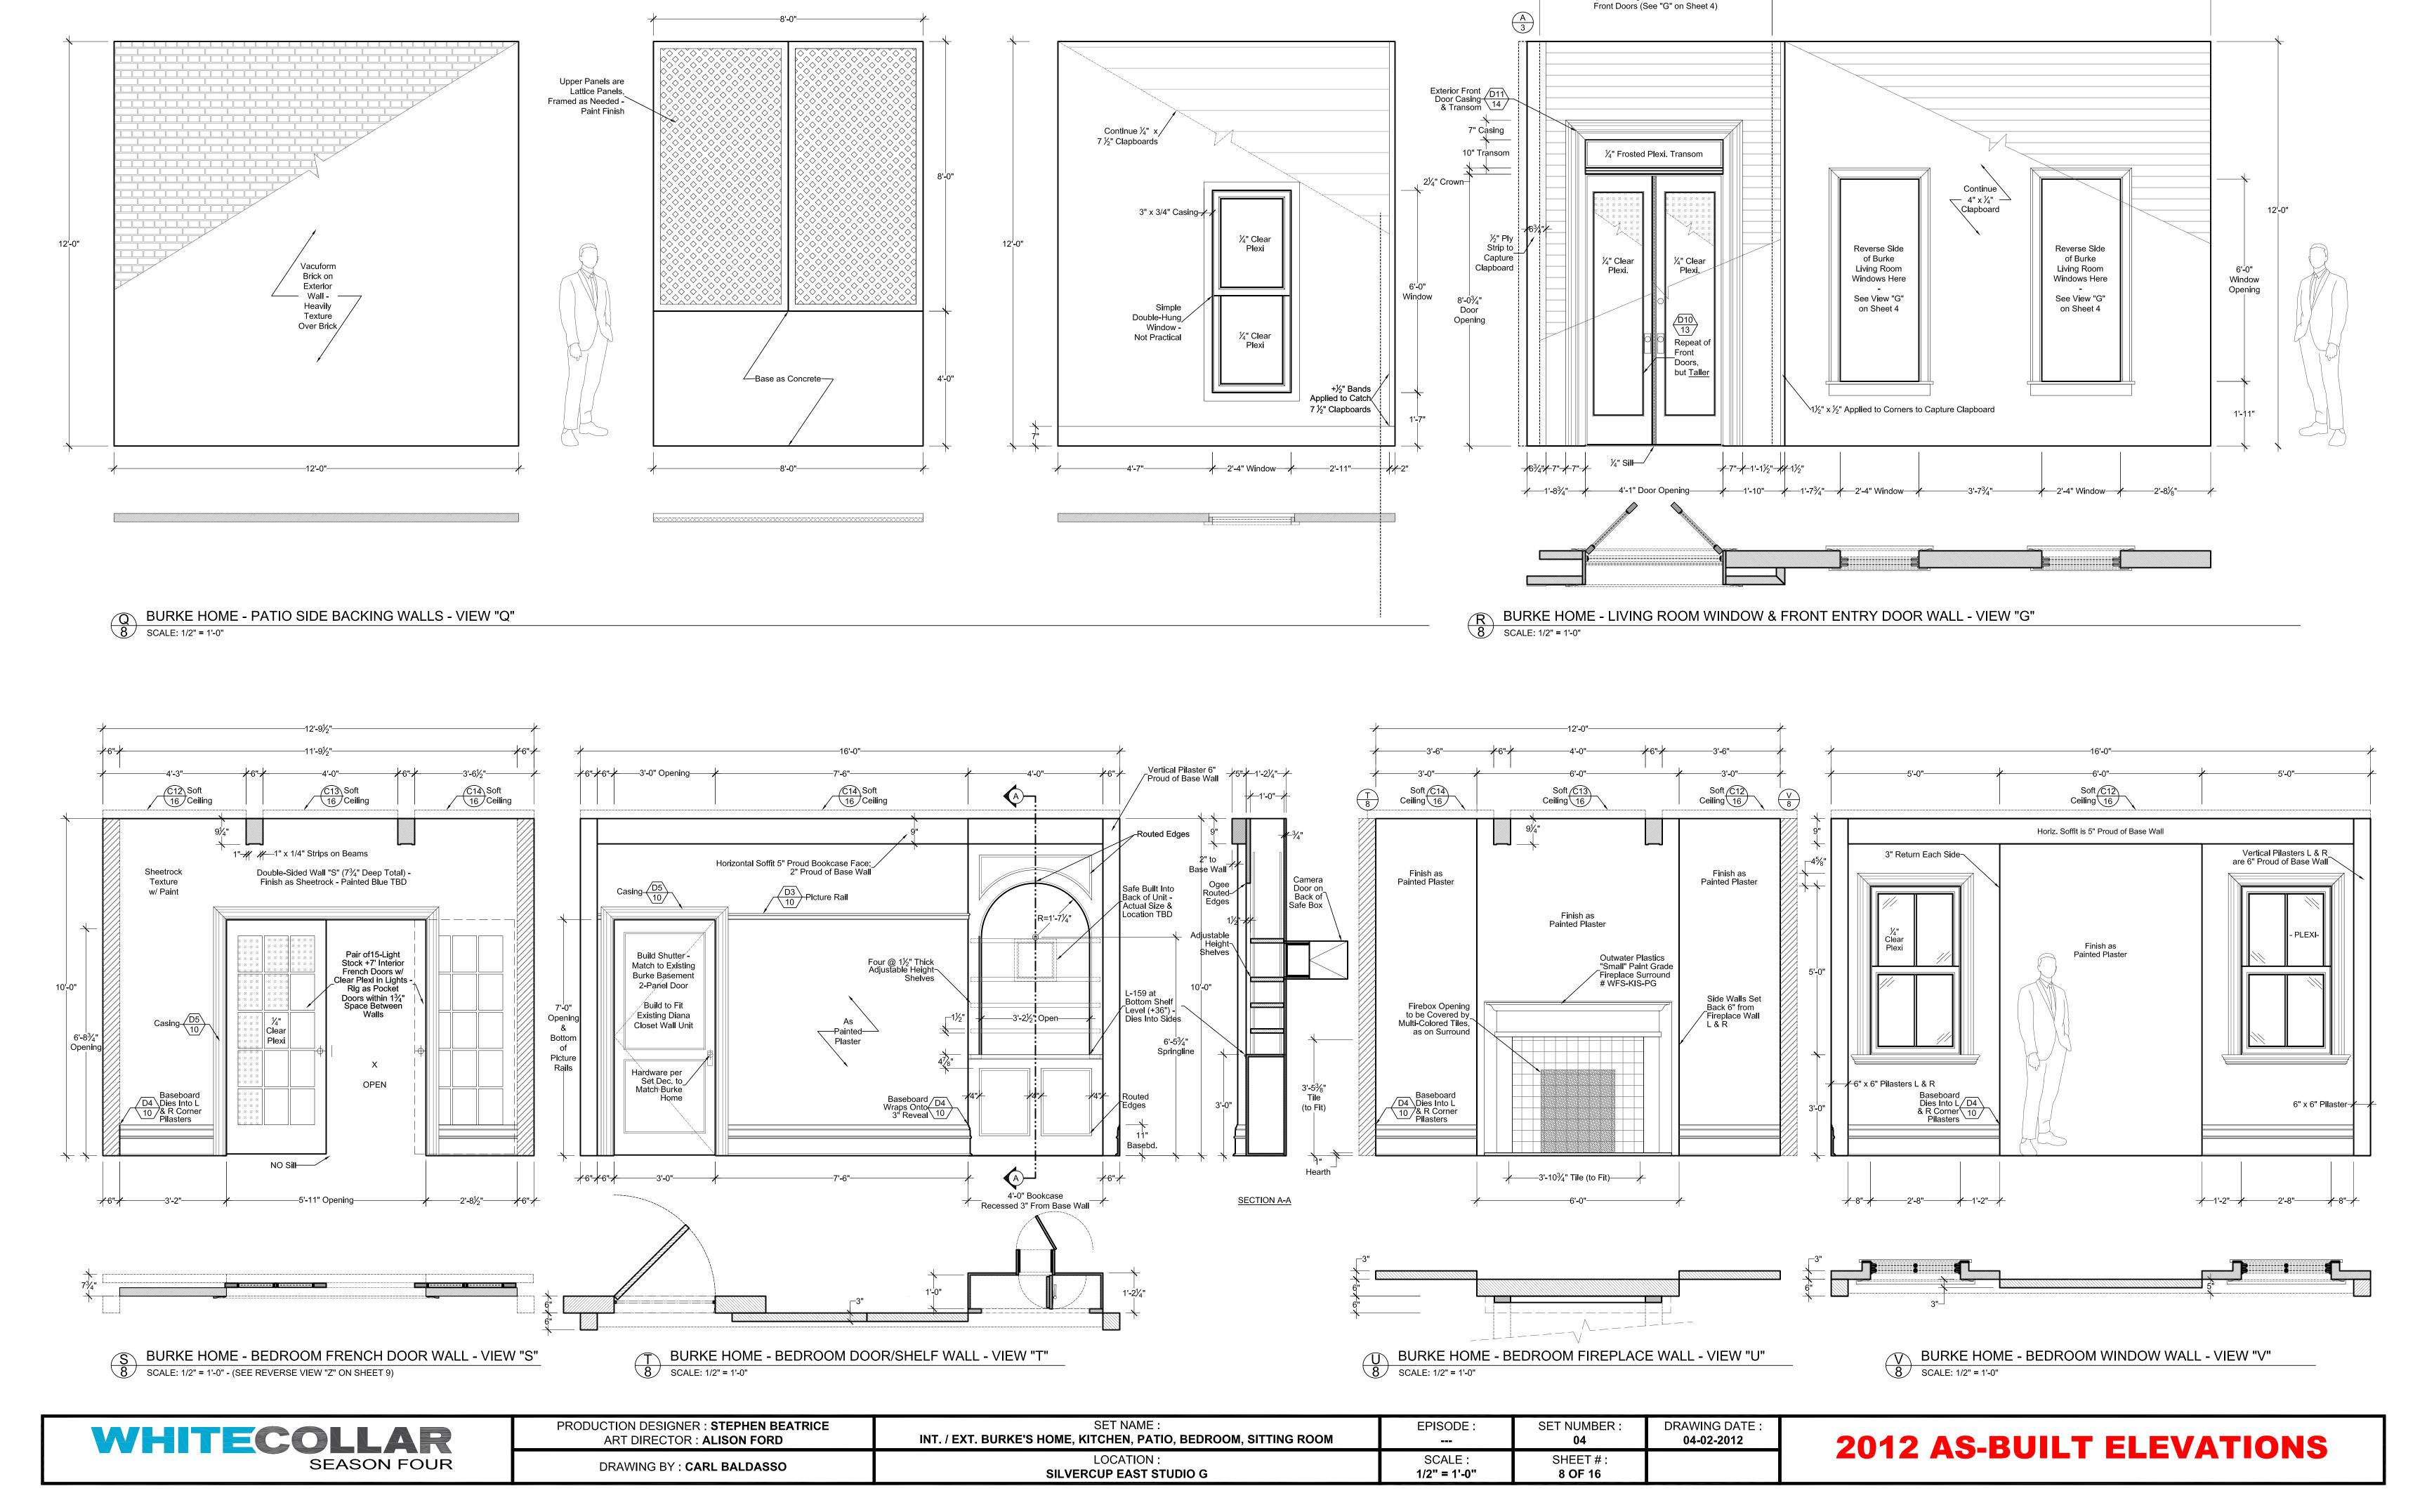

DRAWING BY: CARL BALDASSO

LOCATION:
SILVERCUP EAST STUDIO G

EPISODE:
SET NUMBER:
O4 04-02-2012

SCALE:
SHEET #:
1/2" = 1'-0"
3 OF 16

F BURKE HOME - FIREPLACE WALL - VIEW "F"

4 SCALE: 1/2" = 1'-0"

© BURKE HOME - LIVING ROOM WINDOW & FRONT ENTRY DOOR WALL - VIEW "G"

BURKE HOM SCALE: 1/2" = 1'-0"

WHITECOLLAR SEASON FOUR PRODUCTION DESIGNER: STEPHEN BEATRICE
ART DIRECTOR: ALISON FORD

INT. / EXT. BURKE'S HOME, KITCHEN, PATIO, BEDROOM, SITTING ROOM

LOCATION:
SCALE:
SET NUMBER:
O4-02-2012