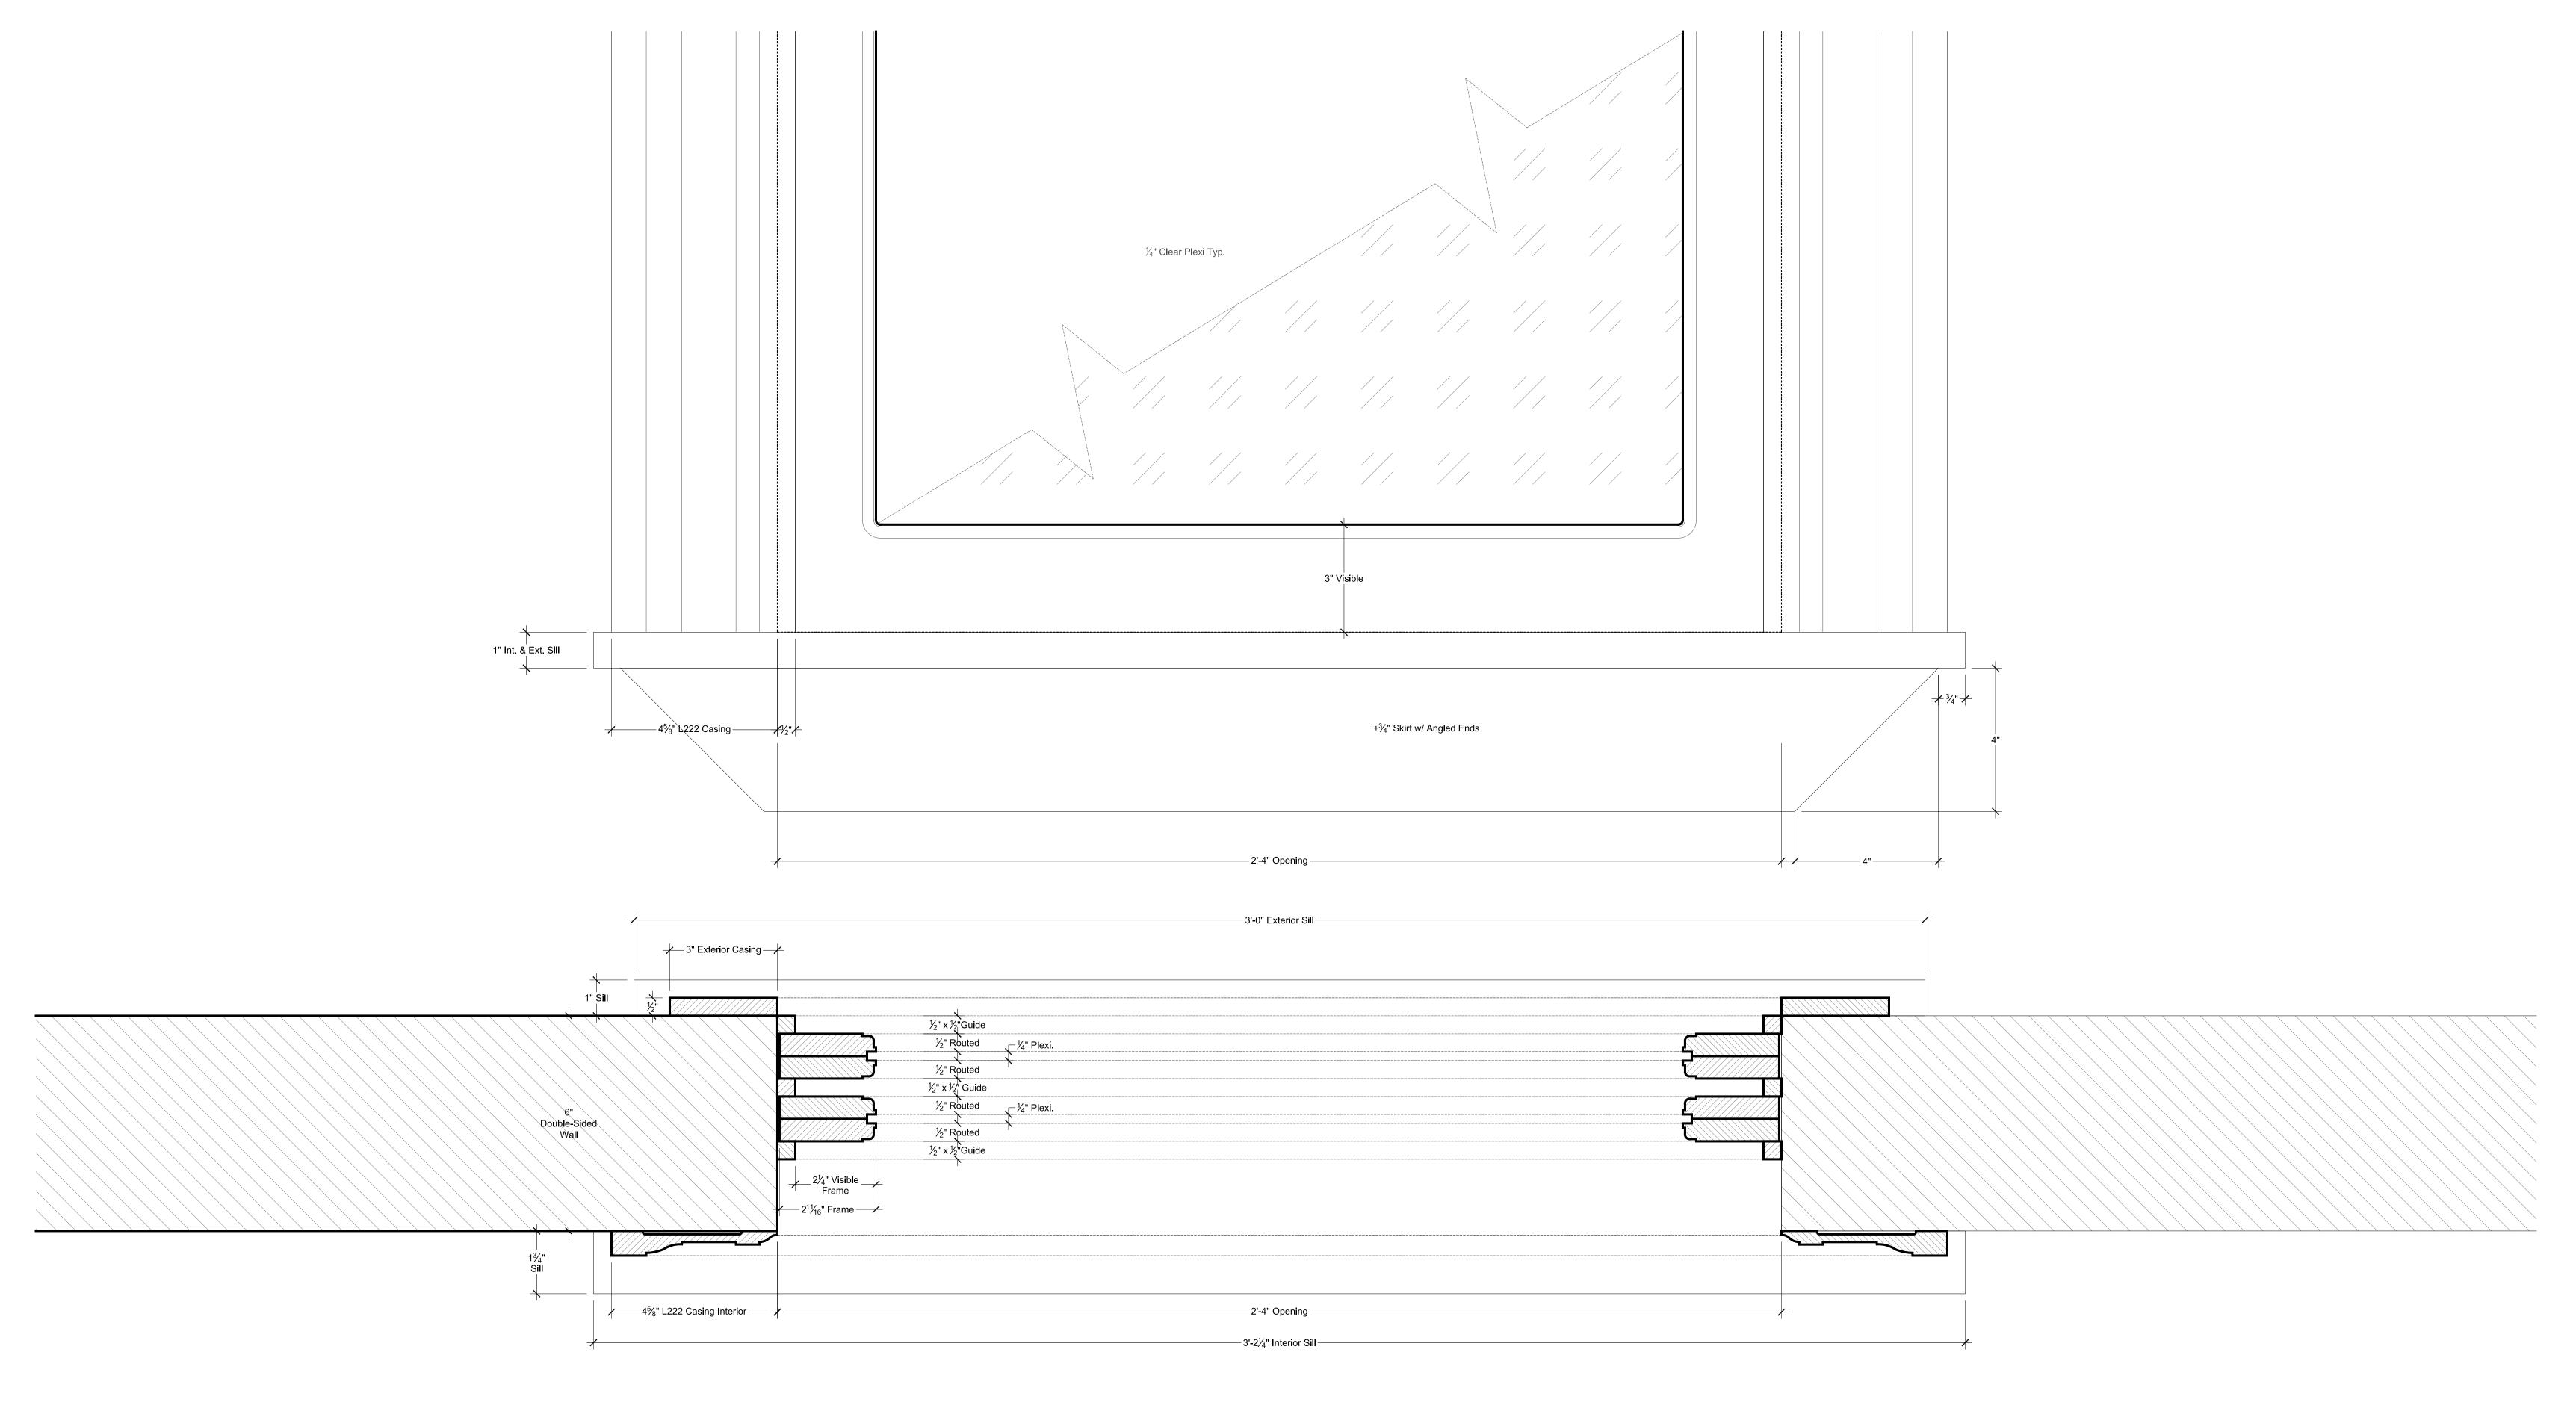

BURKE HOME - DETAILS OF TYPICAL WINDOW & INT. / EXT. CASING

SCALE: HALF SIZE - 6" = 1'-0" SCALE

| WHITECOLLAR | PRODUCTION DESIGNER : <b>STEPHEN BEATRICE</b><br>ART DIRECTOR : <b>ALISON FORD</b> | SET NAME :<br>INT. / EXT. BURKE'S HOME, KITCHEN, PATIO, BEDROOM, SITTING ROOM | EPISODE :                    | SET NUMBER :<br><b>04</b>    | DRAWING DATE : <b>04-02-2012</b> | 2012 AS-BUILT ELEVATIONS |  |
|-------------|------------------------------------------------------------------------------------|-------------------------------------------------------------------------------|------------------------------|------------------------------|----------------------------------|--------------------------|--|
| SEASON FOUR | DRAWING BY : <b>CARL BALDASSO</b>                                                  | LOCATION :<br>SILVERCUP EAST STUDIO G                                         | SCALE :<br><b>6" = 1'-0"</b> | SHEET # :<br><b>12 OF 16</b> |                                  | ZUIZ AS-DUILI LLLVAIIUIG |  |