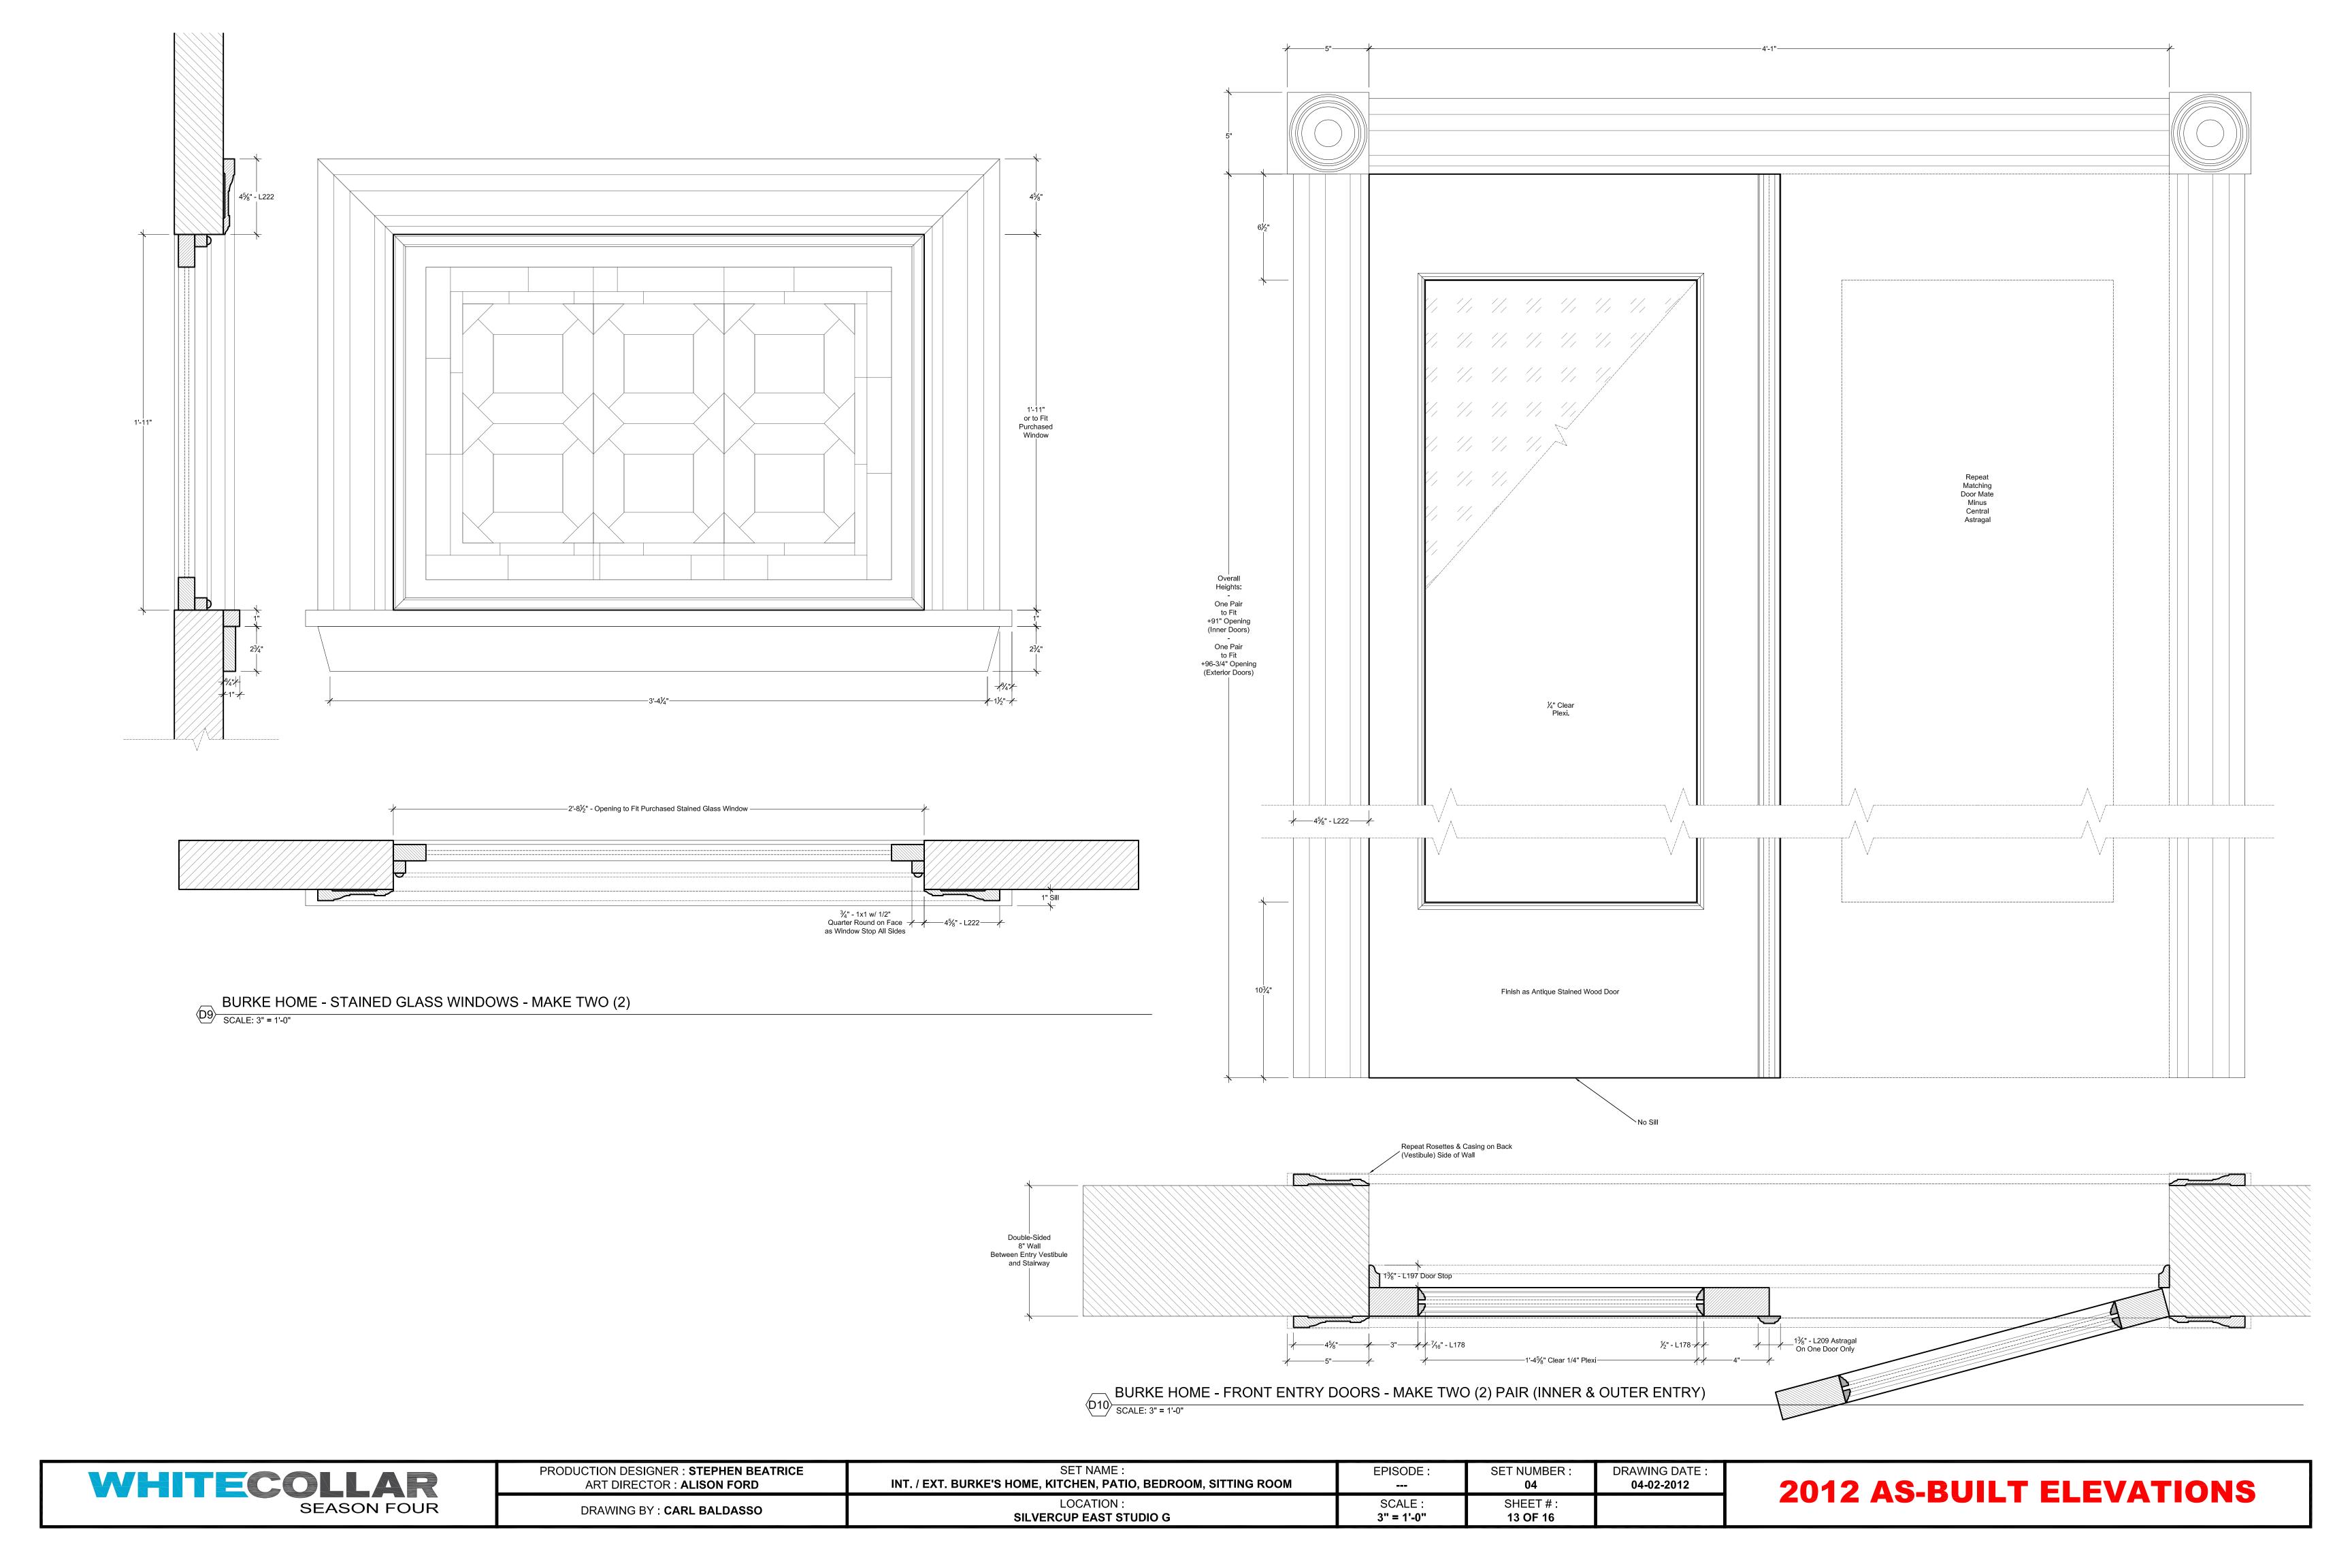

SILVERCUP EAST STUDIO G

 EPISODE :
 SET NUMBER :

 04

 SCALE :
 SHEET # :

 3" = 1'-0"
 14 OF 16

DRAWING DATE : **04-02-2012** 

| WHITECOLLAR | PRODUCTION DESIGNER : <b>STEPHEN BEATRICE</b> ART DIRECTOR : <b>ALISON FORD</b> | SET NAME:<br>INT. / EXT. BURKE'S HOME, KITCHEN, PATIO, BEDROOM, SITTING ROOM | EPISODE :<br>              | SET NUMBER :<br><b>04</b>    | DRAWING DATE :<br><b>04-02-2012</b> | 2012 AS-BUILT ELEVATIONS |
|-------------|---------------------------------------------------------------------------------|------------------------------------------------------------------------------|----------------------------|------------------------------|-------------------------------------|--------------------------|
| SEASON FOUR | DRAWING BY : CARL BALDASSO                                                      | LOCATION :<br>SILVERCUP EAST STUDIO G                                        | SCALE :<br><b>AS NOTED</b> | SHEET # :<br><b>15 OF 16</b> |                                     | ZOIZ AS-BOILI LLLVAIIONS |