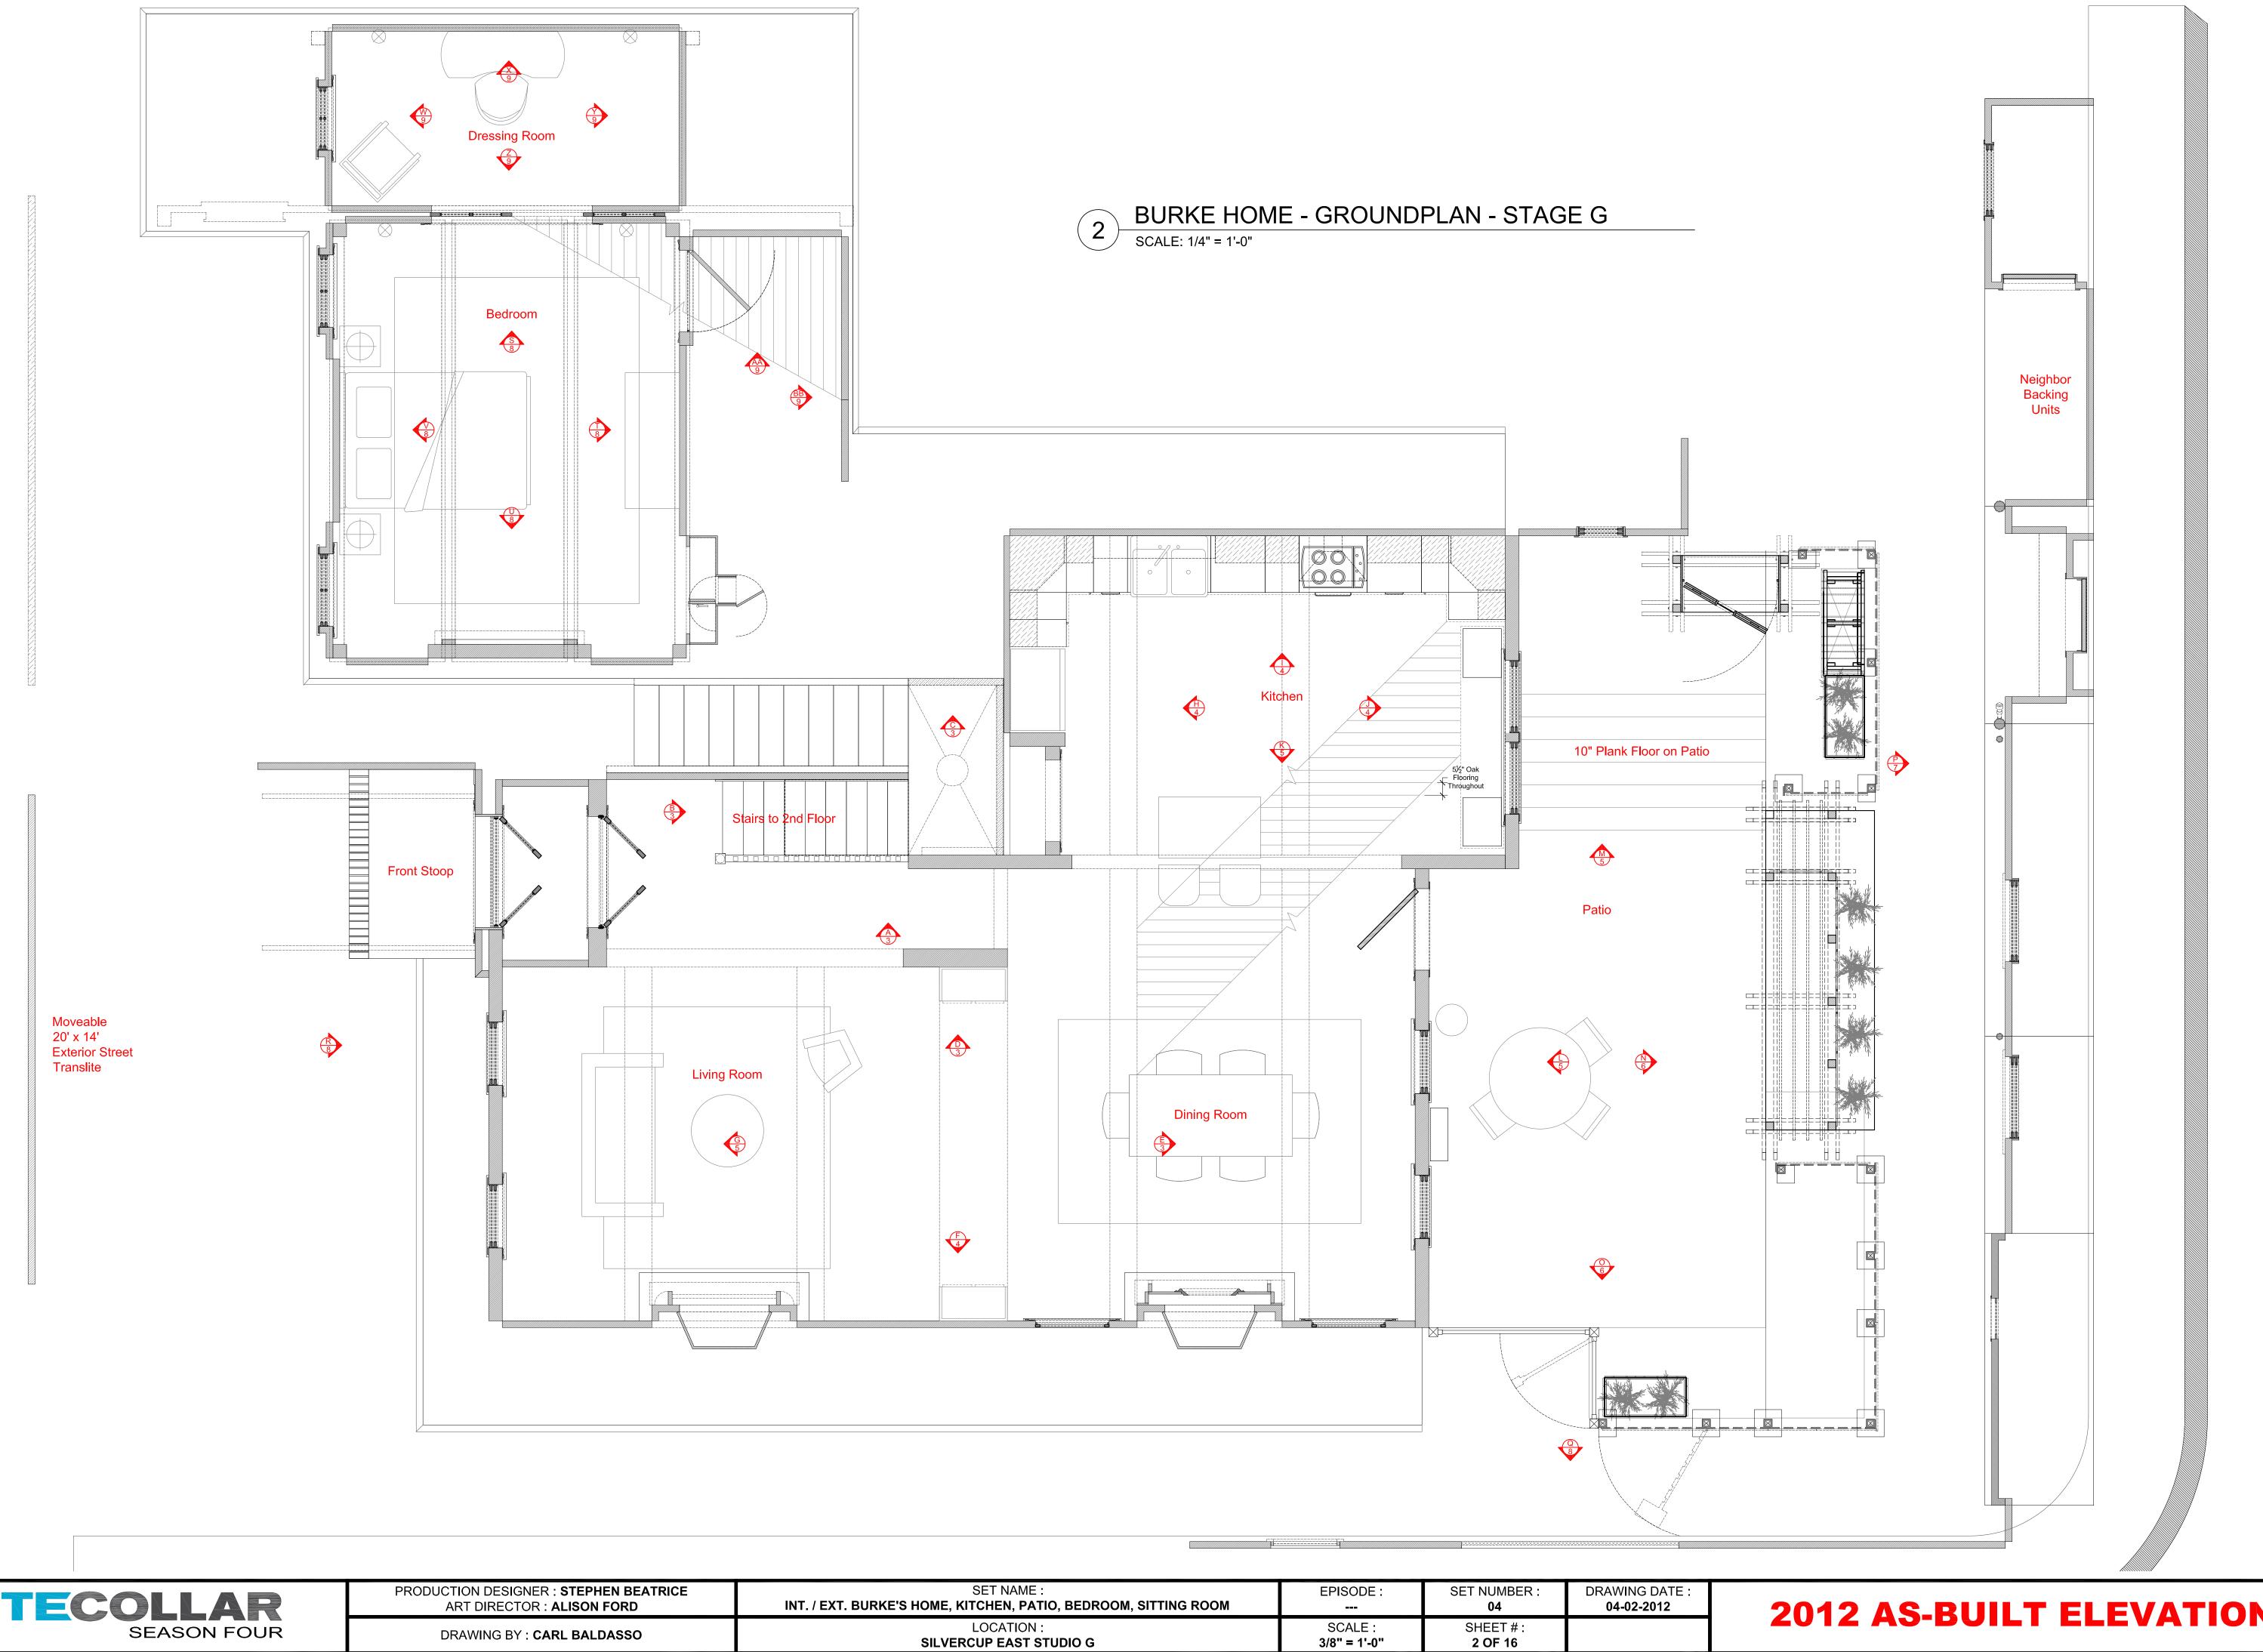

WHITECOLLAR SEASON FOUR

DRAWING BY : CARL BALDASSO

LOCATION : SILVERCUP EAST STUDIO G

SCALE : 3/8" = 1'-0"







BURKE HOME - 2nd FLOOR MASKING - VIEW "C"

SCALE: 1/2" = 1'-0"

BURKE HOME - LIVING ROOM ARCH & BOOKCASE - VIEW "D"

SCALE: 1/2" = 1'-0"

BURKE HOME - DINING ROOM DOOR & WINDOW WALL - VIEW "E"

SCALE: 1/2" = 1'-0"

WHITECOLLAR SEASON FOUR PRODUCTION DESIGNER: STEPHEN BEATRICE
ART DIRECTOR: ALISON FORD

INT. / EXT. BURKE'S HOME, KITCHEN, PATIO, BEDROOM, SITTING ROOM

DRAWING BY: CARL BALDASSO

LOCATION:
SILVERCUP EAST STUDIO G

EPISODE:
SET NUMBER:
O4 04-02-2012

SCALE:
SHEET #:
1/2" = 1'-0"
3 OF 16





F BURKE HOME - FIREPLACE WALL - VIEW "F"

4 SCALE: 1/2" = 1'-0"

© BURKE HOME - LIVING ROOM WINDOW & FRONT ENTRY DOOR WALL - VIEW "G"

BURKE HOM SCALE: 1/2" = 1'-0"



WHIT