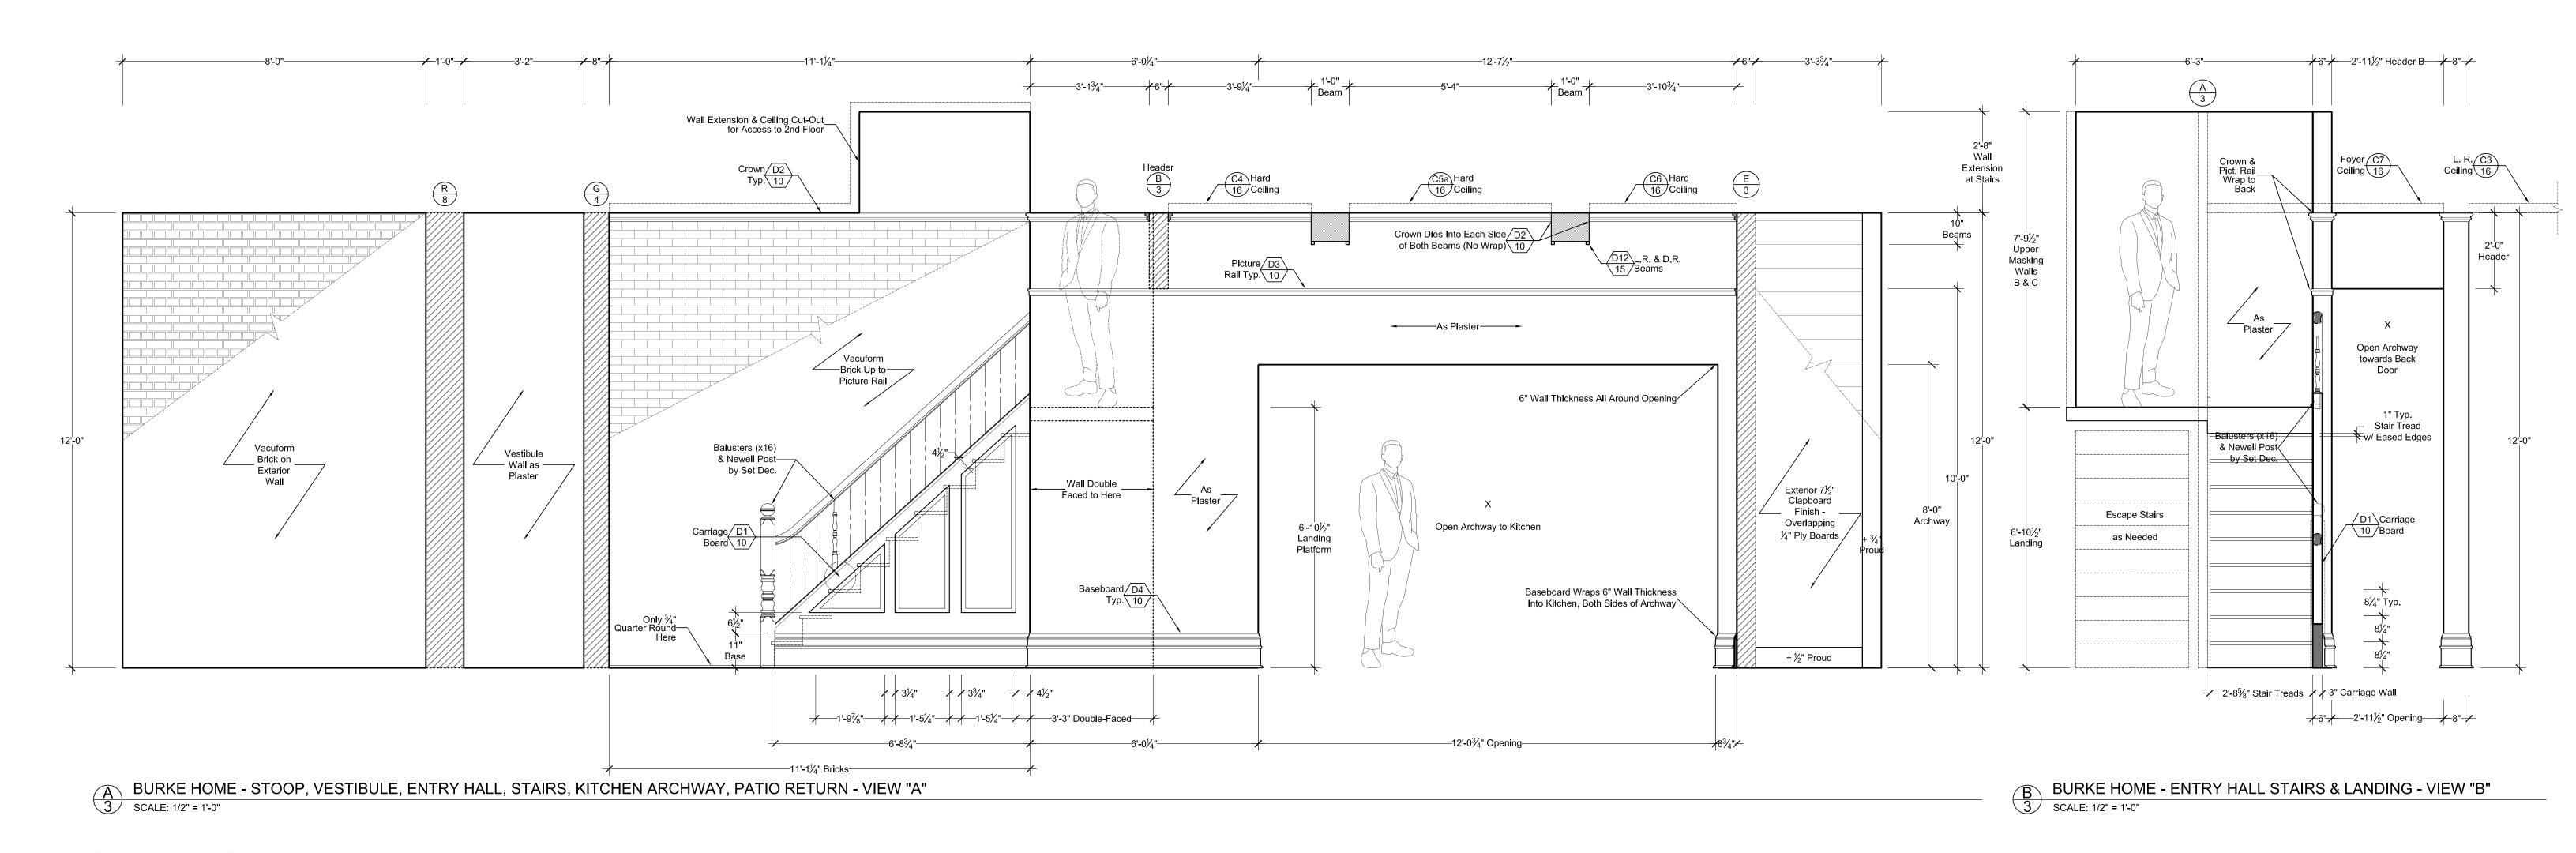

WHITECOLLAR SEASON FOUR

DRAWING BY : CARL BALDASSO

LOCATION : SILVERCUP EAST STUDIO G

SCALE : 3/8" = 1'-0"







BURKE HOME - 2nd FLOOR MASKING - VIEW "C"

SCALE: 1/2" = 1'-0"

BURKE HOME - LIVING ROOM ARCH & BOOKCASE - VIEW "D"

SCALE: 1/2" = 1'-0"

BURKE HOME - DINING ROOM DOOR & WINDOW WALL - VIEW "E"

SCALE: 1/2" = 1'-0"

WHITECOLLAR SEASON FOUR PRODUCTION DESIGNER: STEPHEN BEATRICE
ART DIRECTOR: ALISON FORD

INT. / EXT. BURKE'S HOME, KITCHEN, PATIO, BEDROOM, SITTING ROOM

DRAWING BY: CARL BALDASSO

LOCATION:
SILVERCUP EAST STUDIO G

EPISODE:
SET NUMBER:
O4 04-02-2012

SCALE:
SHEET #:
1/2" = 1'-0"
3 OF 16





F BURKE HOME - FIREPLACE WALL - VIEW "F"

4 SCALE: 1/2" = 1'-0"

© BURKE HOME - LIVING ROOM WINDOW & FRONT ENTRY DOOR WALL - VIEW "G"

BURKE HOM SCALE: 1/2" = 1'-0"



WHITECOLLAR SEASON FOUR PRODUCTION DESIGNER: STEPHEN BEATRICE
ART DIRECTOR: ALISON FORD

INT. / EXT. BURKE'S HOME, KI