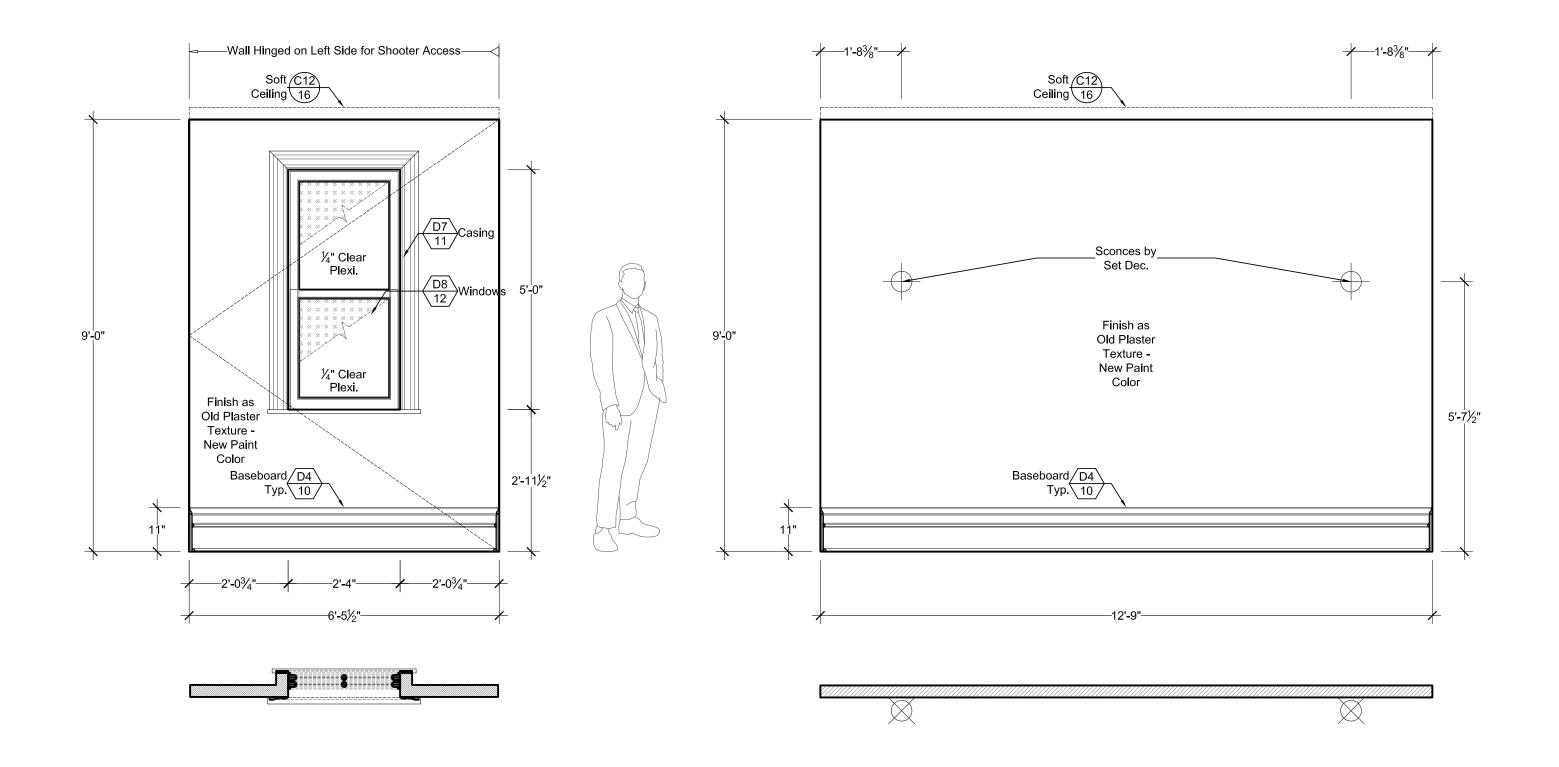

## **BURKE HOME - CEILINGS**

| CEILING ID | LOCATION                    | HARD / SOFT | NOTES                                  |
|------------|-----------------------------|-------------|----------------------------------------|
| C1         | Living Room by Windows      | Soft        |                                        |
| C2         | Living Room at Fireplace    | Soft        |                                        |
| C3         | Living Room by Soffit       | Hard        |                                        |
| C4         | Dining Room by Soffit       | Hard        |                                        |
| C5a        | Dining Room at Kitchen Arch | Hard        | Splits for chandelier power access     |
| C5b        | Dining Room at Fireplace    | Hard        |                                        |
| C6         | Dining Room by Windows      | Hard        |                                        |
| C7         | Entry Foyer                 | Hard        | Has raised reveal for actor clearance  |
| C8         | Stair Landing               | Hard        | Raised to landing level w/ 40" walls   |
| C9         | Kitchen by Refrigerator     | Soft        | Notched around "basement"              |
| C10        | Kitchen Center              | Soft        | Pulled away from arch for LX clearance |
| C11        | Kitchen by Windows          | Soft        |                                        |
| C12        | Bedroom by Windows          | Soft        |                                        |
| C13        | Bedroom Center              | Soft        |                                        |
| C14        | Bedroom by Bookcase         | Soft        |                                        |
| C15        | Dressing Room               | Soft        |                                        |