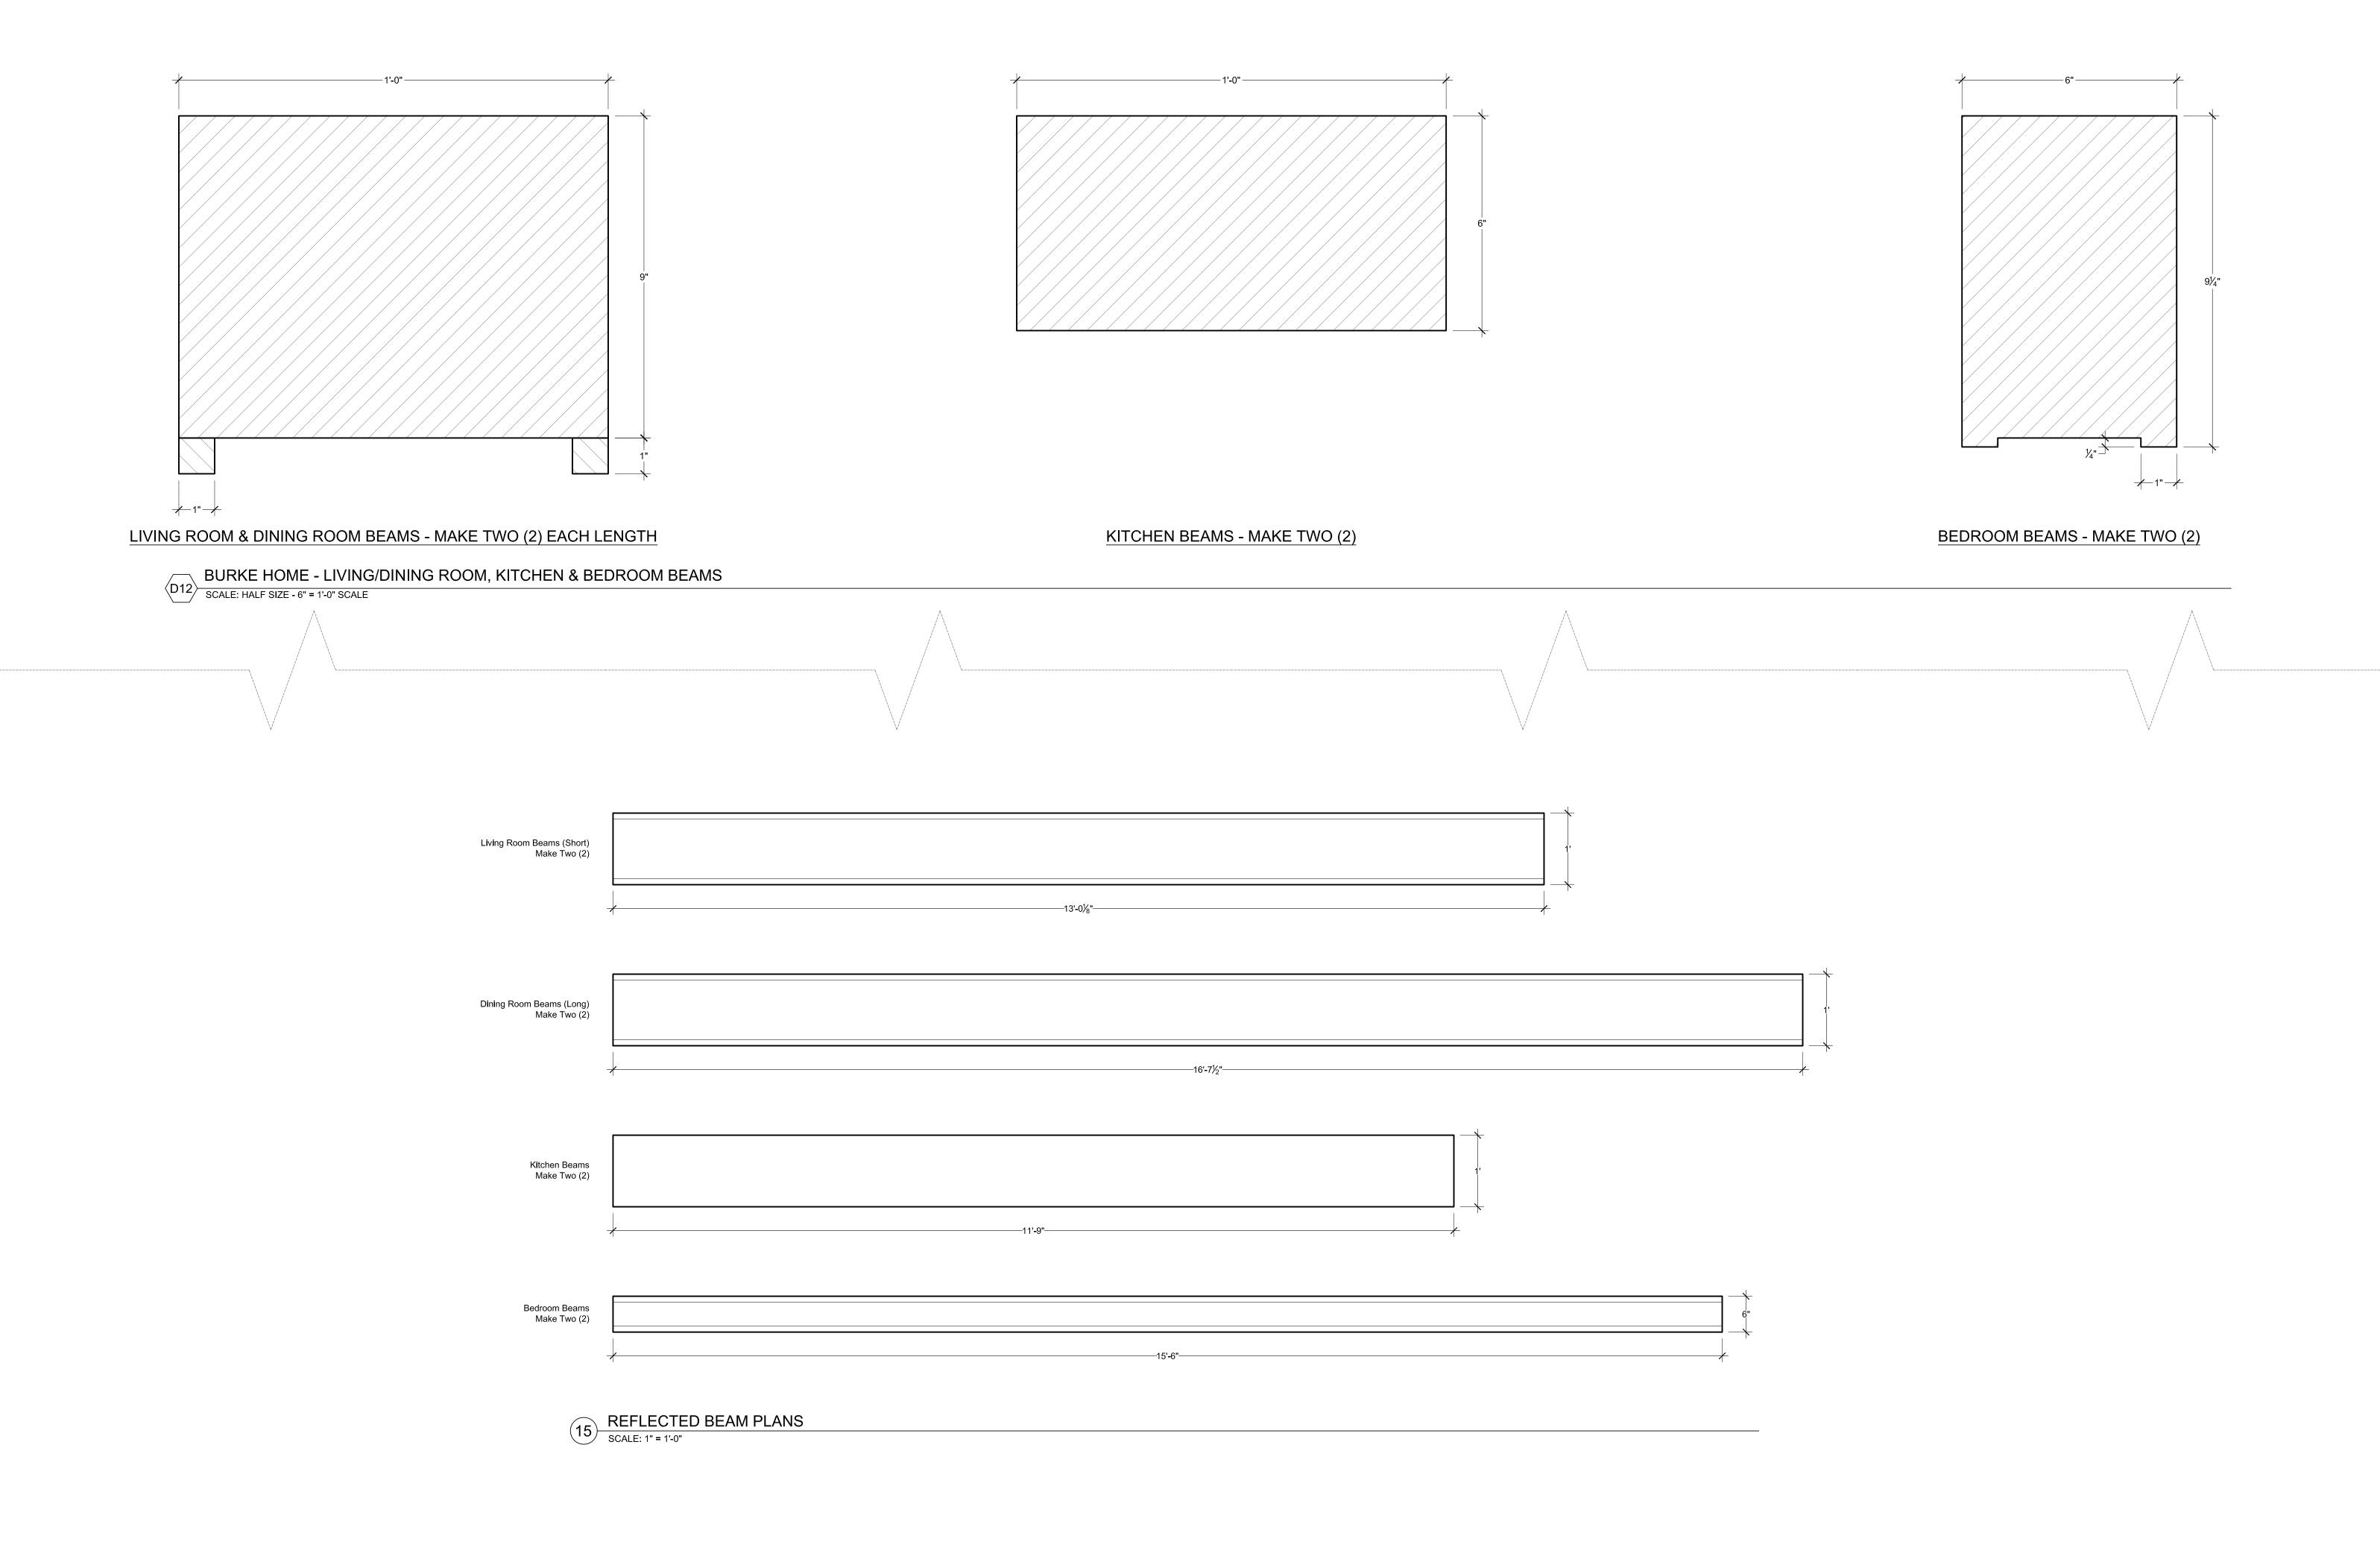

6'-103/4" Double-Sided Vestibule Wall on Back -

Repeat Casing & Rosette Details from

–13'-0 $^{\prime}\!\!/_{\!8}$ " Double-Sided Living Room Wall on Back - (See "G" on Sheet 4)—

BURKE HOME - DRESSING ROOM HINGED WINDOW WALL - VIEW "W"

9 SCALE: 1/2" = 1'-0"

BURKE HOME - DRESSING ROOM LONG BACK WALL - VIEW "X"

9 SCALE: 1/2" = 1'-0"

BURKE HOME - DRESSING ROOM HINGED END - VIEW "Y"

9 SCALE: 1/2" = 1'-0"

BURKE HOME - DRESSING ROOM POCKET DOOR WALL - VIEW "Z"

9 SCALE: 1/2" = 1'-0"

BURKE HOME - BATHROOM BACKING - VIEW "AA"

9 SCALE: 1/2" = 1'-0"

BB BURKE HOME - BATHROOM BACKING - VIEW "BB" 9 SCALE: 1/2" = 1'-0"

WHITECOLLAR SEASON FOUR PRODUCTION DESIGNER: STEPHEN BEATRICE
ART DIRECTOR: ALISON FORD
INT. / EXT. BURKE'S HOME, KITCHEN, PATIO, BEDROOM, SITTING ROOM
--- 04