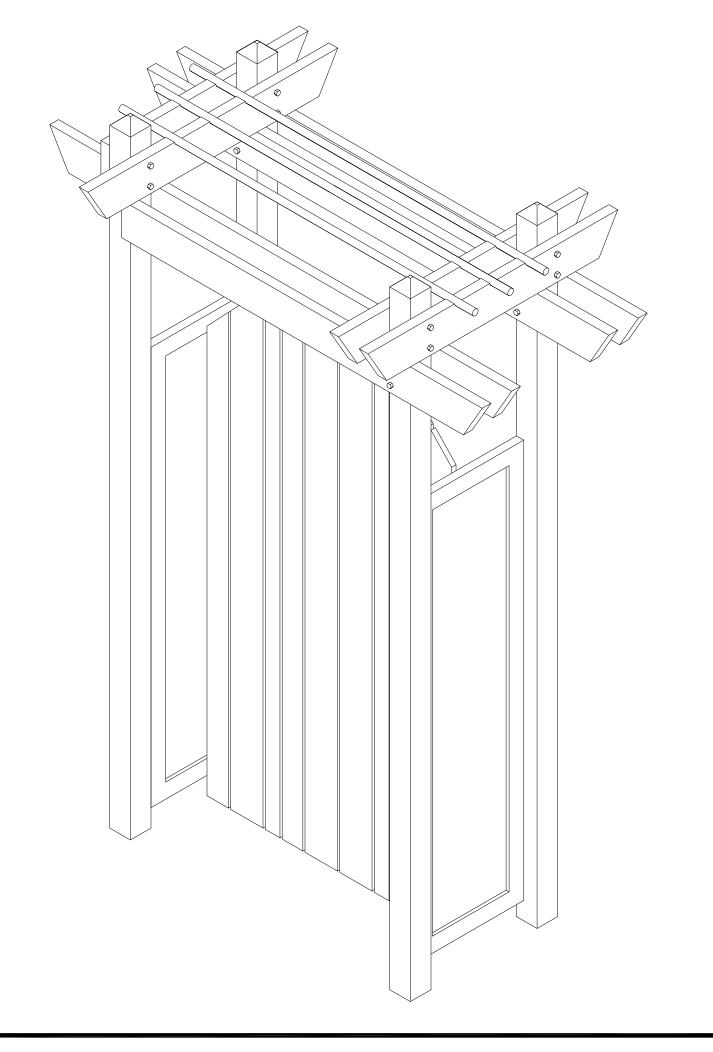

BURKE HOM
5 SCALE: 1/2" = 1'-0"

BURKE HOME - PATIO GATE UNIT - VIEW "M" - (FRONT / SIDE / PLAN / ISOMETRIC)

BURKE HOME - PATIO TRELLIS FENCE - VIEW "O" - (PLAN & FRONT)

SCALE: 1/2" = 1'-0"

8 BURKE HOM
6 SCALE: 1/2" = 1'-0"

BURKE HOME - PATIO FENCE UNITS - VIEWS "M" - "N" - "O"

PRODUCTION DESIGNER: STEPHEN BEATRICE
ART DIRECTOR: ALISON FORD
INT. / EXT. BURKE'S HOME, KITCHEN, PATIO, BEDROOM, SITTING ROOM
--
LOCATION:
SCALE:
1/2" = 1'-0"