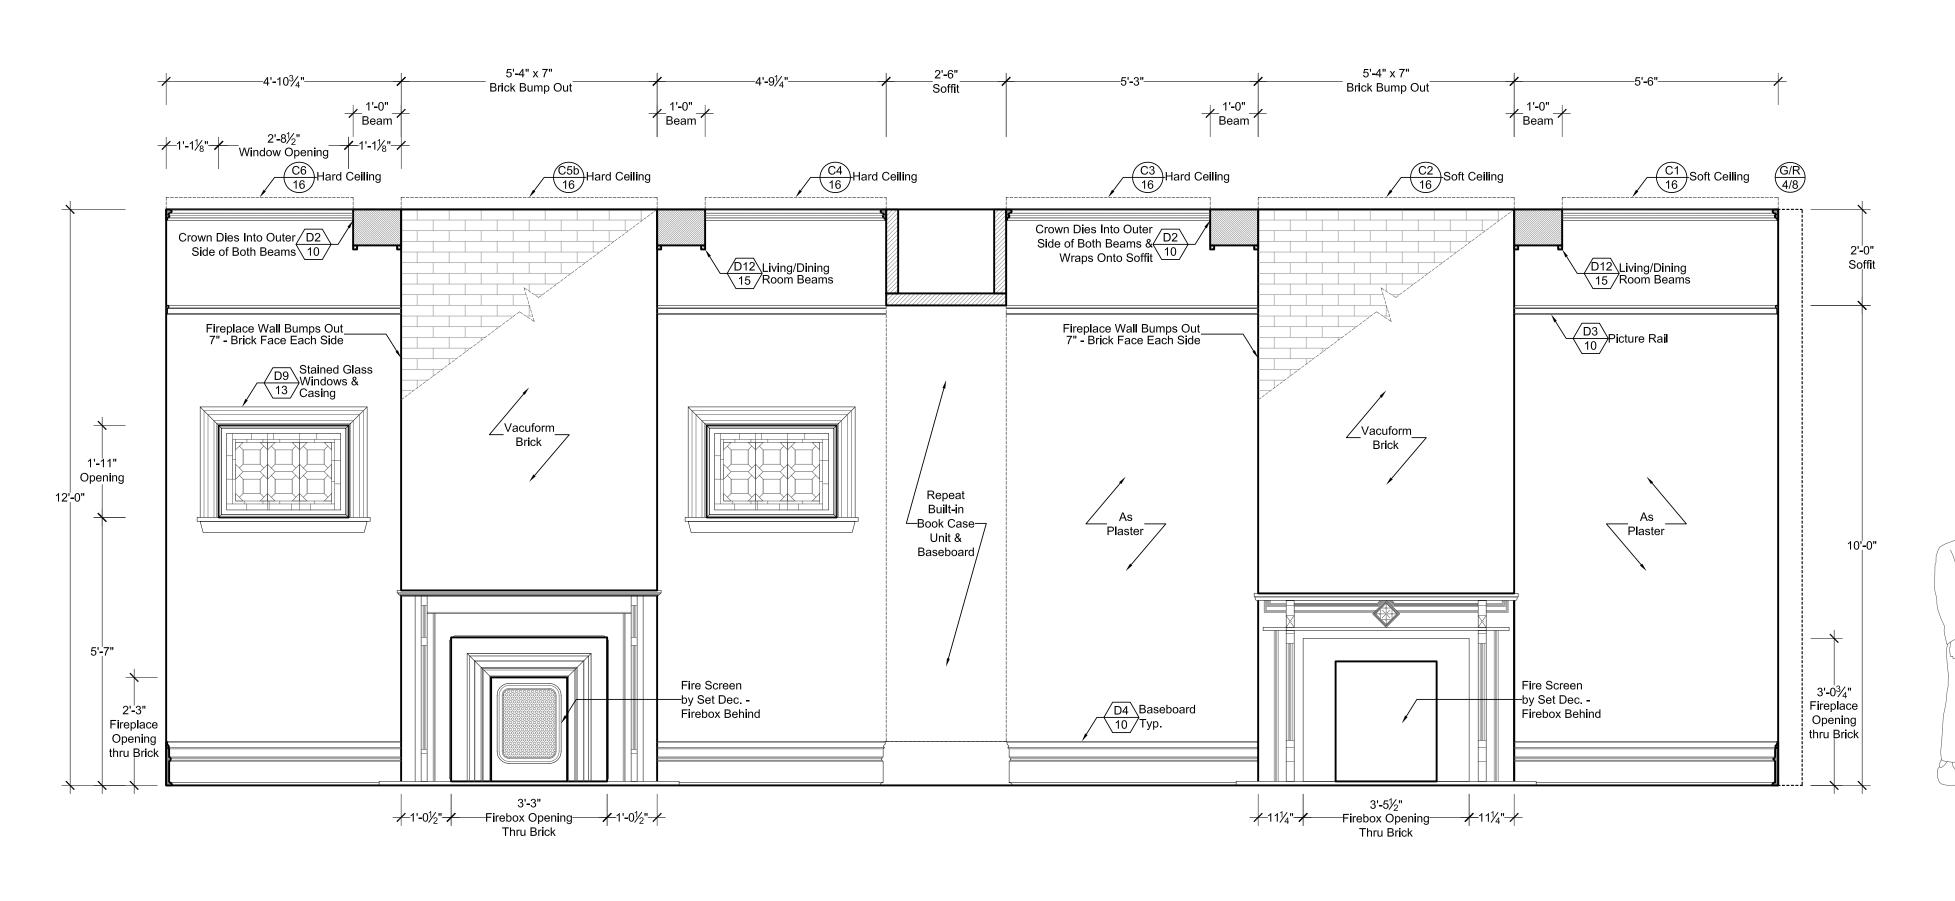

DRAWING BY: CARL BALDASSO

LOCATION:
SILVERCUP EAST STUDIO G

EPISODE:
SET NUMBER:
O4 04-02-2012

SCALE:
SHEET #:
1/2" = 1'-0"
3 OF 16

F BURKE HOME - FIREPLACE WALL - VIEW "F"

4 SCALE: 1/2" = 1'-0"

© BURKE HOME - LIVING ROOM WINDOW & FRONT ENTRY DOOR WALL - VIEW "G"

BURKE HOM SCALE: 1/2" = 1'-0"

WHITECOLLAR SEASON FOUR PRODUCTION DESIGNER: STEPHEN BEATRICE
ART DIRECTOR: ALISON FORD

INT. / EXT. BURKE'S HOME, KITCHEN, PATIO, BEDROOM, SITTING ROOM

LOCATION:
SCALE:
SET NUMBER:
O4-02-2012