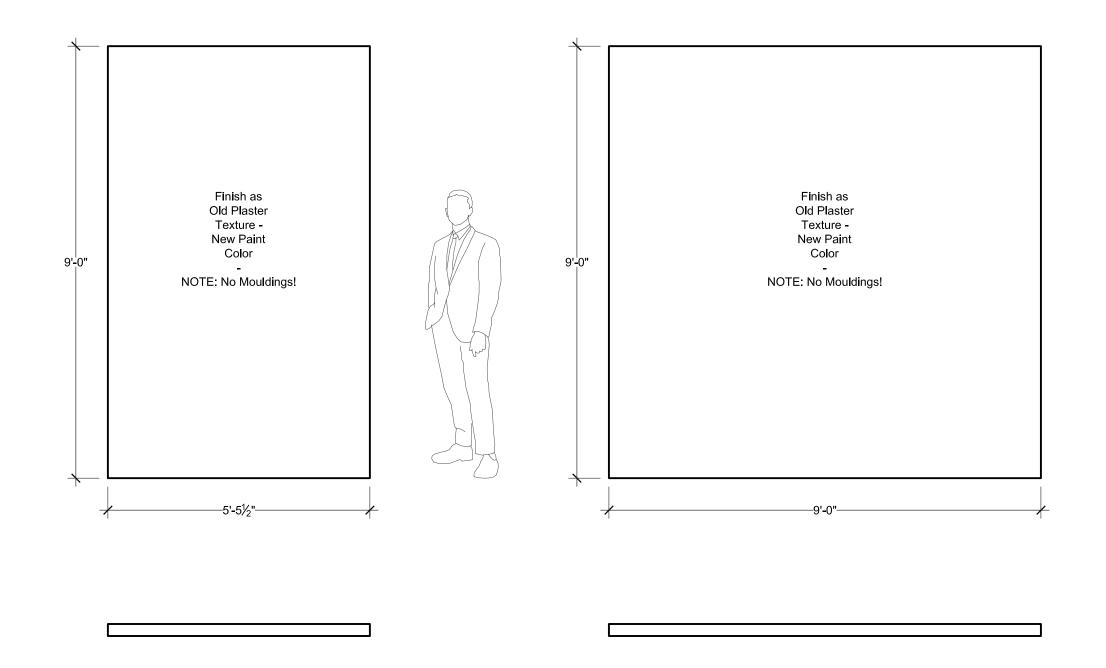

## **BURKE HOME - CEILINGS**

| CEILING ID | LOCATION                    | HARD / SOFT | NOTES                                  |
|------------|-----------------------------|-------------|----------------------------------------|
| C1         | Living Room by Windows      | Soft        |                                        |
| C2         | Living Room at Fireplace    | Soft        |                                        |
| C3         | Living Room by Soffit       | Hard        |                                        |
| C4         | Dining Room by Soffit       | Hard        |                                        |
| C5a        | Dining Room at Kitchen Arch | Hard        | Splits for chandelier power access     |
| C5b        | Dining Room at Fireplace    | Hard        |                                        |
| C6         | Dining Room by Windows      | Hard        |                                        |
| C7         | Entry Foyer                 | Hard        | Has raised reveal for actor clearance  |
| C8         | Stair Landing               | Hard        | Raised to landing level w/ 40" walls   |
| C9         | Kitchen by Refrigerator     | Soft        | Notched around "basement"              |
| C10        | Kitchen Center              | Soft        | Pulled away from arch for LX clearance |
| C11        | Kitchen by Windows          | Soft        |                                        |
| C12        | Bedroom by Windows          | Soft        |                                        |
| C13        | Bedroom Center              | Soft        |                                        |
| C14        | Bedroom by Bookcase         | Soft        |                                        |
| C15        | Dressing Room               | Soft        |                                        |