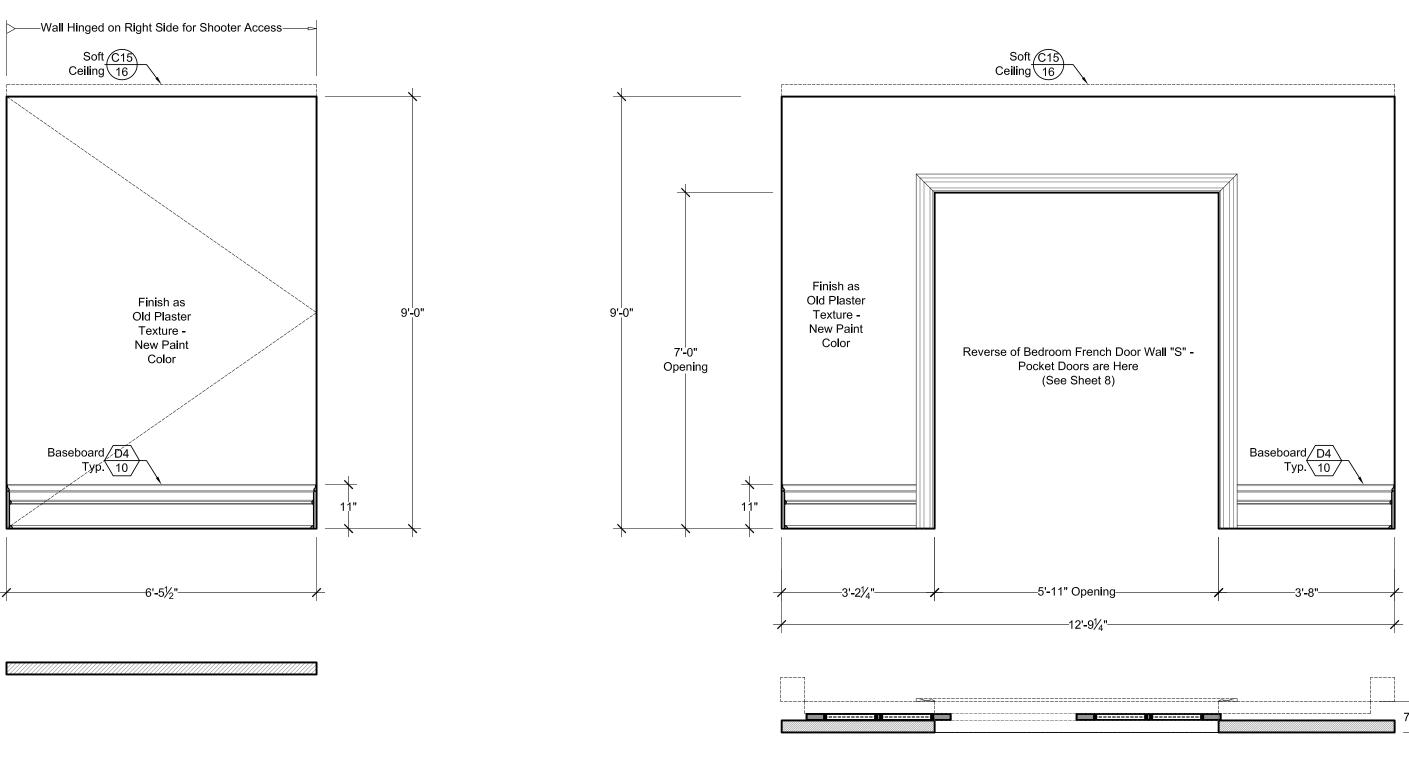

## **BURKE HOME - CEILINGS**

| CEILING ID | LOCATION                    | HARD / SOFT | NOTES                                  |
|------------|-----------------------------|-------------|----------------------------------------|
| C1         | Living Room by Windows      | Soft        |                                        |
| C2         | Living Room at Fireplace    | Soft        |                                        |
| C3         | Living Room by Soffit       | Hard        |                                        |
| C4         | Dining Room by Soffit       | Hard        |                                        |
| C5a        | Dining Room at Kitchen Arch | Hard        | Splits for chandelier power access     |
| C5b        | Dining Room at Fireplace    | Hard        |                                        |
| C6         | Dining Room by Windows      | Hard        |                                        |
| C7         | Entry Foyer                 | Hard        | Has raised reveal for actor clearance  |
| C8         | Stair Landing               | Hard        | Raised to landing level w/ 40" walls   |
| C9         | Kitchen by Refrigerator     | Soft        | Notched around "basement"              |
| C10        | Kitchen Center              | Soft        | Pulled away from arch for LX clearance |
| C11        | Kitchen by Windows          | Soft        |                                        |
| C12        | Bedroom by Windows          | Soft        |                                        |
| C13        | Bedroom Center              | Soft        |                                        |
| C14        | Bedroom by Bookcase         | Soft        |                                        |
| C15        | Dressing Room               | Soft        |                                        |