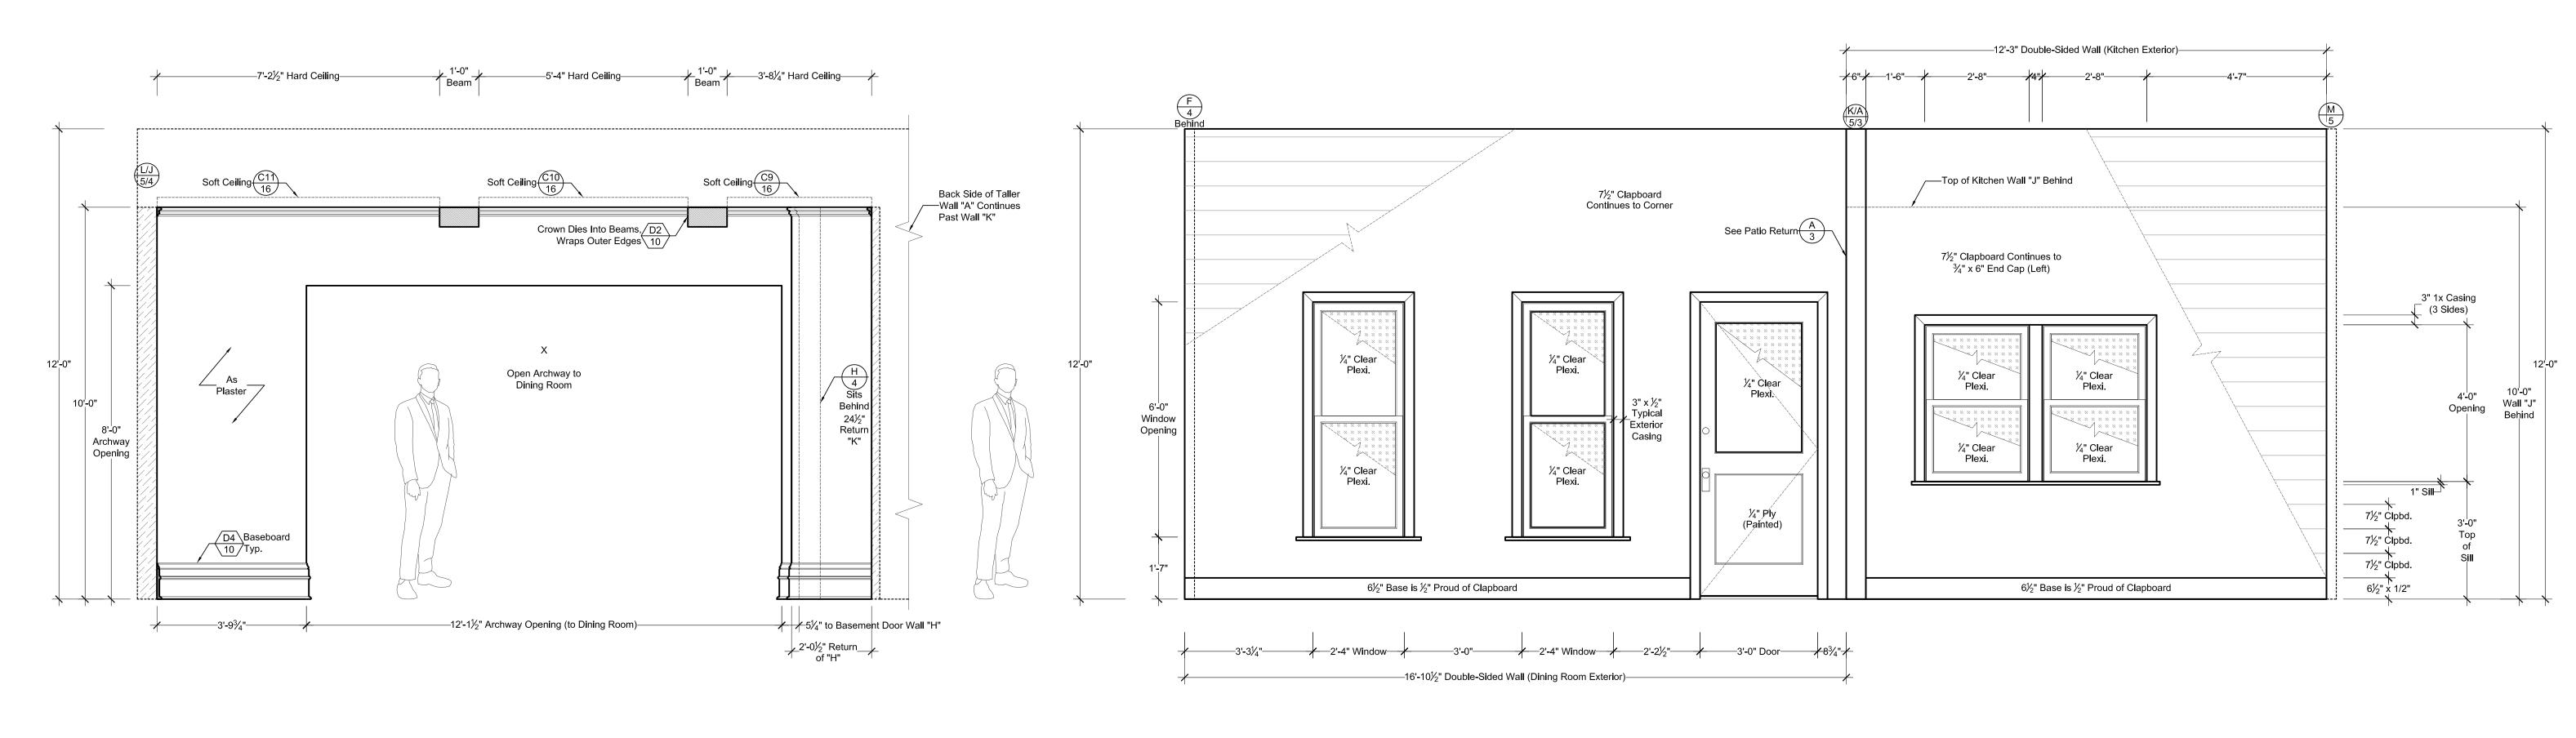

WHITECOLLAR SEASON FOUR

DRAWING BY : CARL BALDASSO

LOCATION : SILVERCUP EAST STUDIO G

SCALE : 3/8" = 1'-0"

BURKE HOME - 2nd FLOOR MASKING - VIEW "C"

SCALE: 1/2" = 1'-0"

BURKE HOME - LIVING ROOM ARCH & BOOKCASE - VIEW "D"

SCALE: 1/2" = 1'-0"

BURKE HOME - DINING ROOM DOOR & WINDOW WALL - VIEW "E"

SCALE: 1/2" = 1'-0"

WHITECOLLAR SEASON FOUR PRODUCTION DESIGNER: STEPHEN BEATRICE
ART DIRECTOR: ALISON FORD

INT. / EXT. BURKE'S HOME, KITCHEN, PATIO, BEDROOM, SITTING ROOM

DRAWING BY: CARL BALDASSO

LOCATION:
SILVERCUP EAST STUDIO G

EPISODE:
SET NUMBER:
O4 04-02-2012

SCALE:
SHEET #:
1/2" = 1'-0"
3 OF 16

F BURKE HOME - FIREPLACE WALL - VIEW "F"

4 SCALE: 1/2" = 1'-0"

© BURKE HOME - LIVING ROOM WINDOW & FRONT ENTRY DOOR WALL - VIEW "G"

BURKE HOM SCALE: 1/2" = 1'-0"

WHITECOLLAR SEASON FOUR PRODUCTION DESIGNER: STEPHEN BEATRICE
ART DIRECTOR: ALISON FORD

INT. / EXT. BURKE'S HOME, KITCHEN, PATIO, BEDROOM, SITTING ROOM

LOCATION:
SCALE:
SET NUMBER:
O4-02-2012

SCALE:
SHEET #:
1/2" = 1'-0"
4 OF 16

BURKE HOME - KITCHEN ARCHWAY REVERSE WALL - VIEW "K"

5 SCALE: 1/2" = 1'-0"

\_\_3'-7" Brick Return Behind BURKE HOME - PATIO EXTERIOR WALL - VIEW "L" - (REVERSE OF DINING ROOM "E" AND KITCHEN "J")