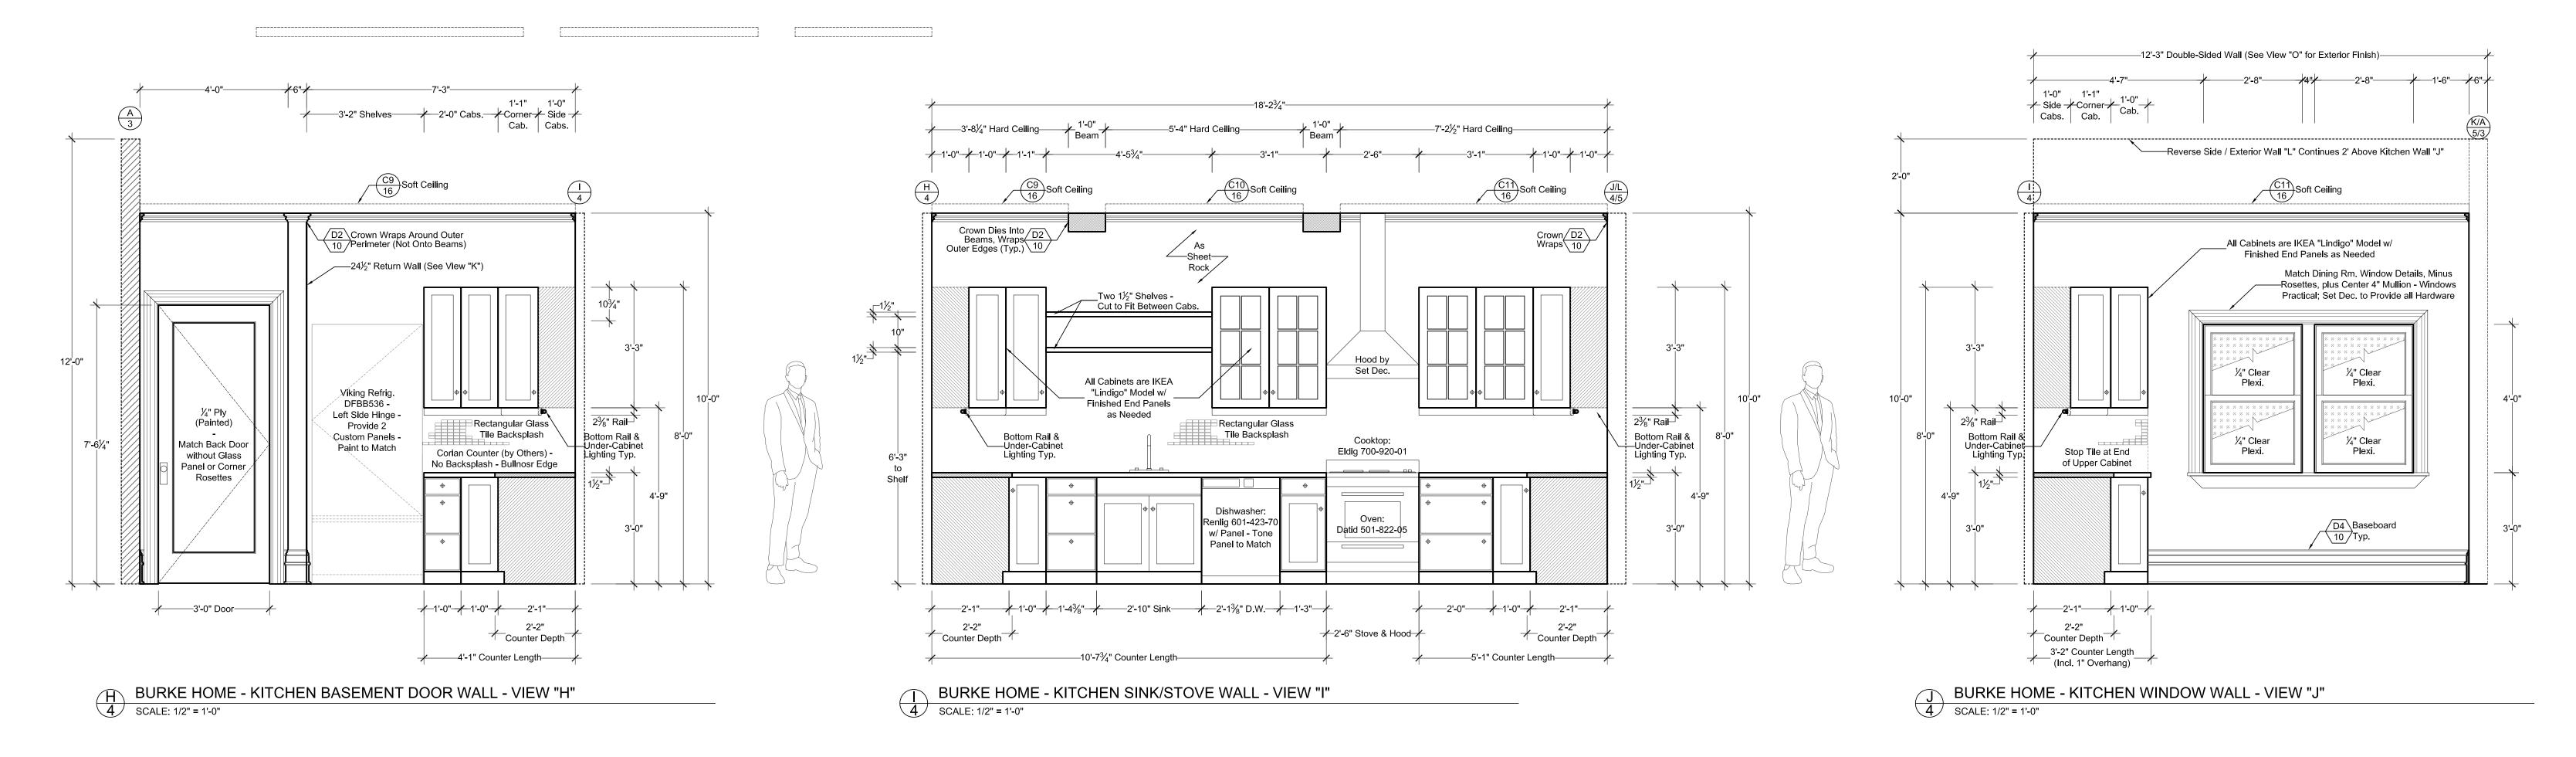

SCALE:
SHEET #:
1/2" = 1'-0"
4 OF 16

BURKE HOME - KITCHEN ARCHWAY REVERSE WALL - VIEW "K"

5 SCALE: 1/2" = 1'-0"

\_\_3'-7" Brick Return Behind BURKE HOME - PATIO EXTERIOR WALL - VIEW "L" - (REVERSE OF DINING ROOM "E" AND KITCHEN "J")