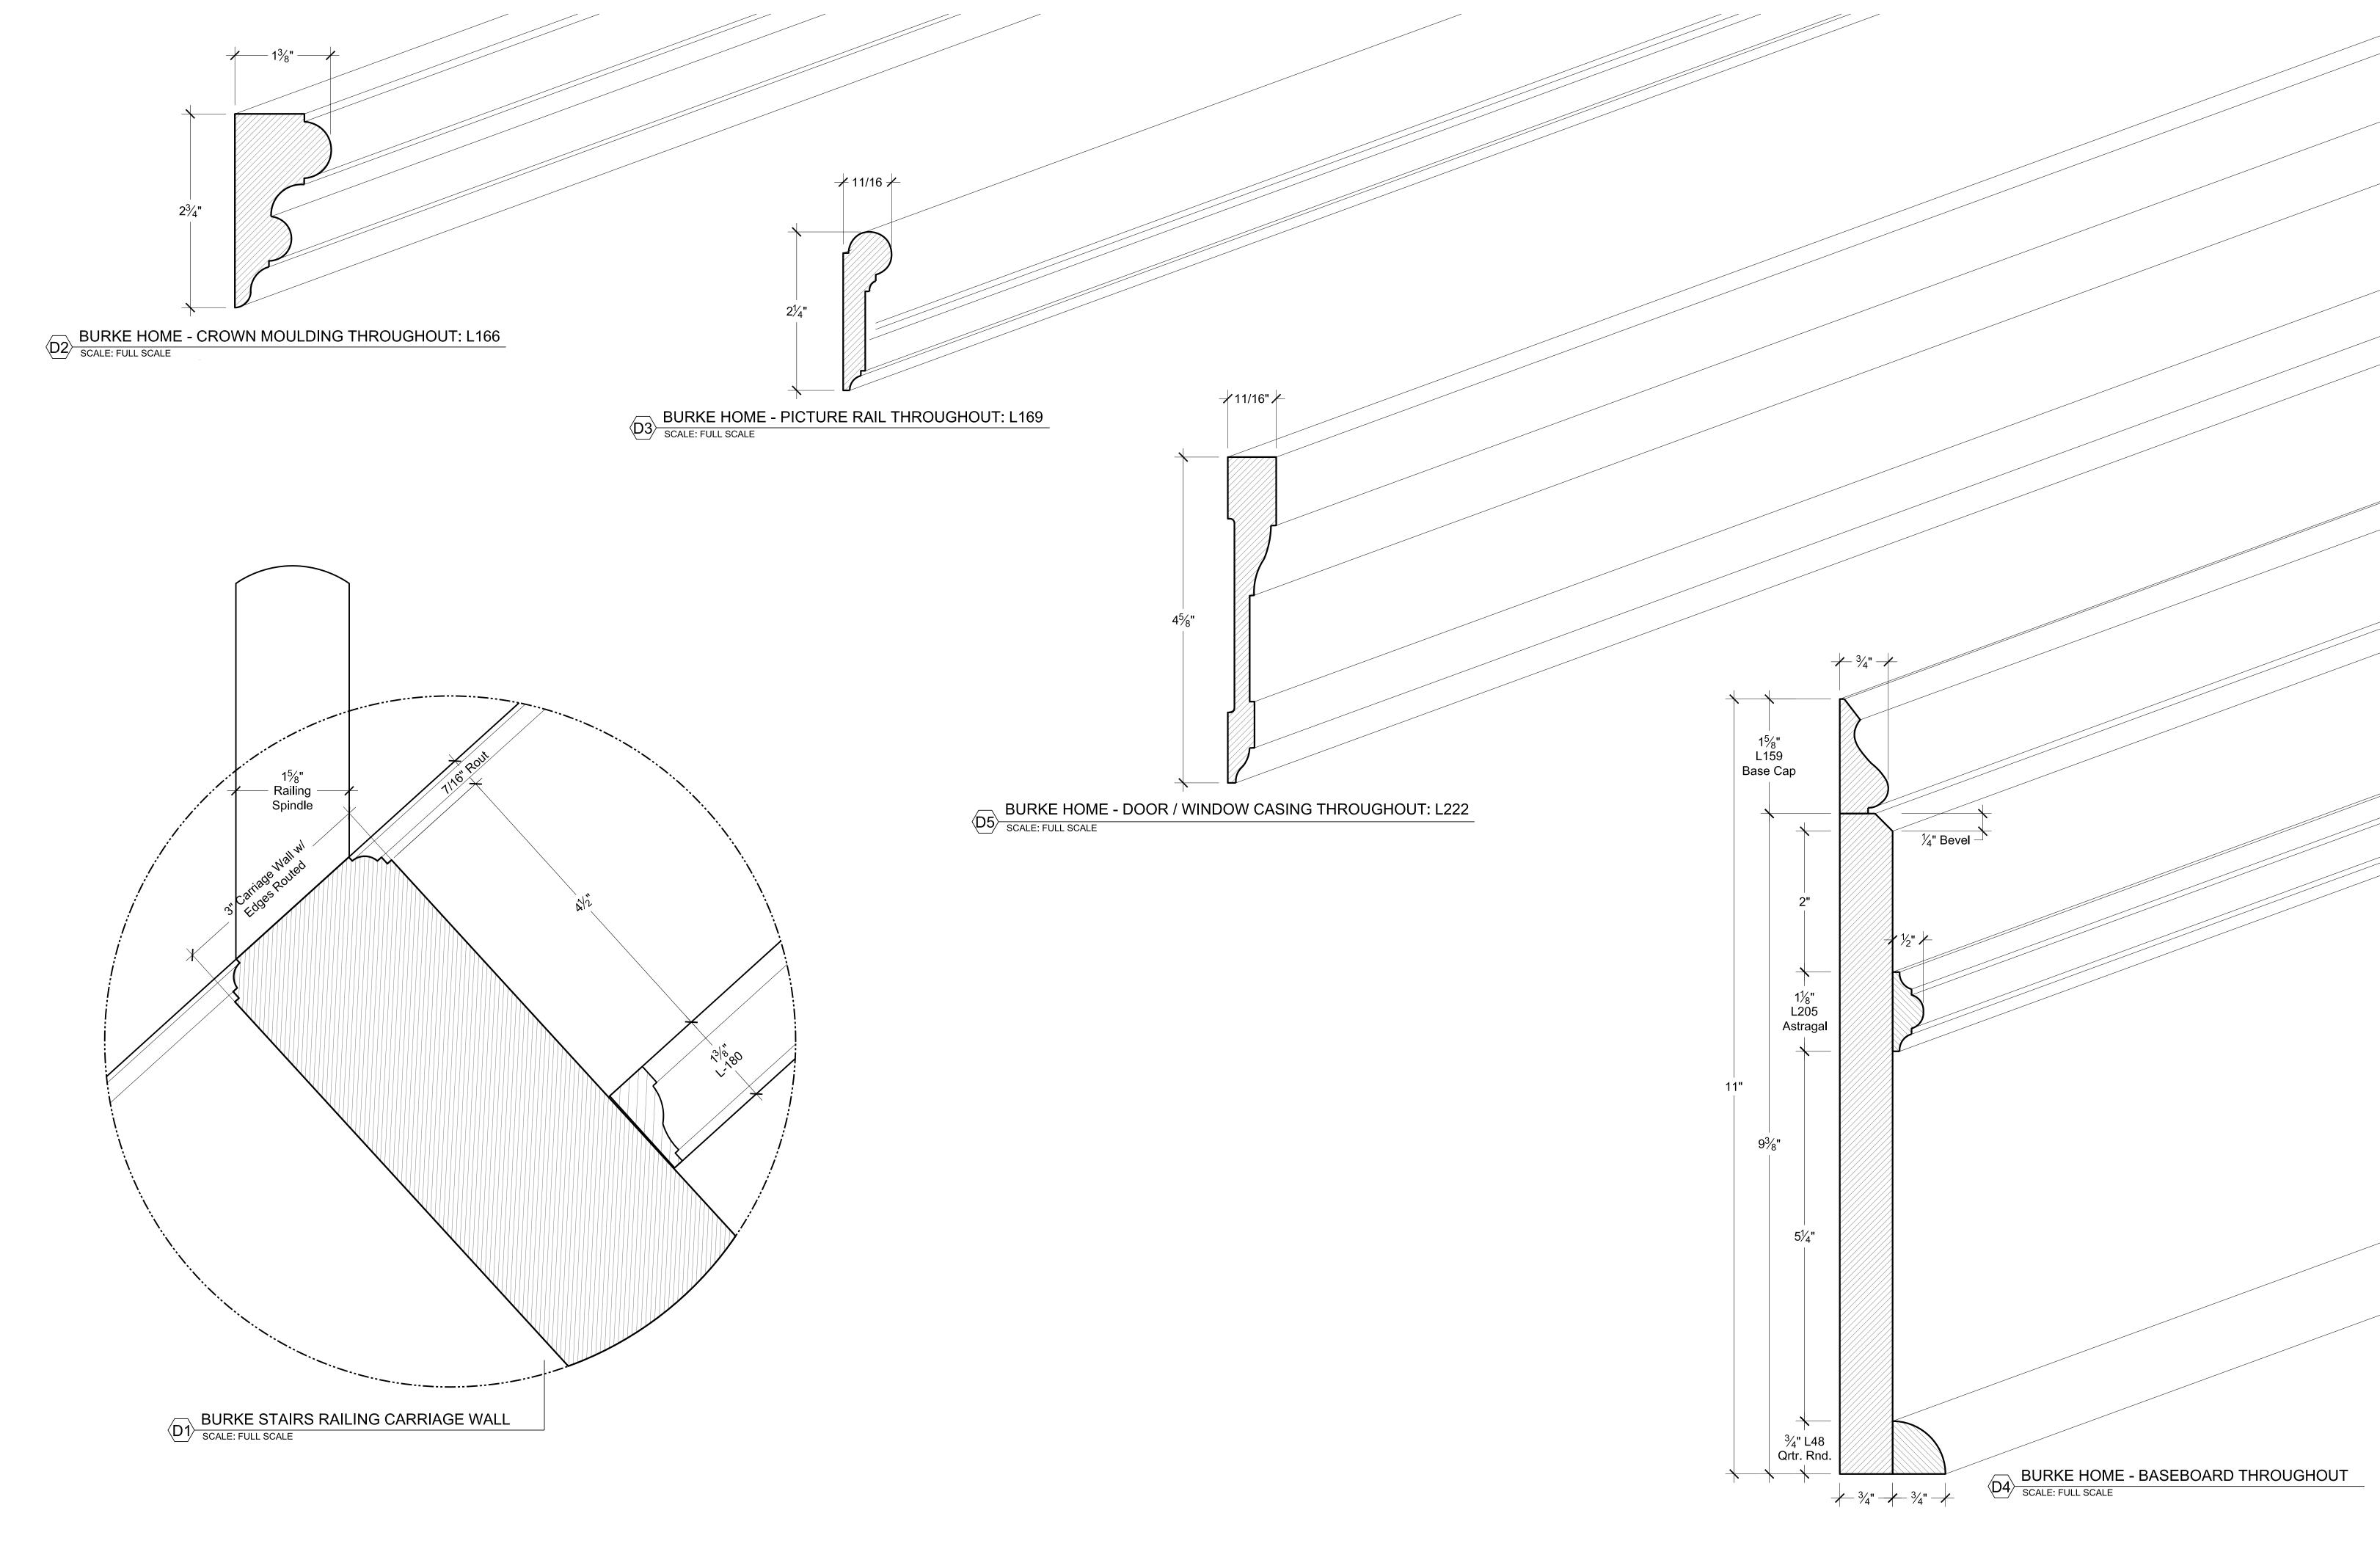

BURKE HOME - DETAILS OF TYPICAL WINDOW & INT. / EXT. CASING

SCALE: HALF SIZE - 6" = 1'-0" SCALE

| WHITECOLLAR | PRODUCTION DESIGNER : <b>STEPHEN BEATRICE</b><br>ART DIRECTOR : <b>ALISON FORD</b> | SET NAME :<br>INT. / EXT. BURKE'S HOME, KITCHEN, PATIO, BEDROOM, SITTING ROOM | EPISODE :                    | SET NUMBER :<br><b>04</b>    | DRAWING DATE : <b>04-02-2012</b> | 2012 AS-BUILT ELEVATIONS |  |
|-------------|------------------------------------------------------------------------------------|-------------------------------------------------------------------------------|------------------------------|------------------------------|----------------------------------|--------------------------|--|
| SEASON FOUR | DRAWING BY : <b>CARL BALDASSO</b>                                                  | LOCATION :<br>SILVERCUP EAST STUDIO G                                         | SCALE :<br><b>6" = 1'-0"</b> | SHEET # :<br><b>12 OF 16</b> |                                  | ZUIZ AS-DUILI LLLVAIIUIG |  |