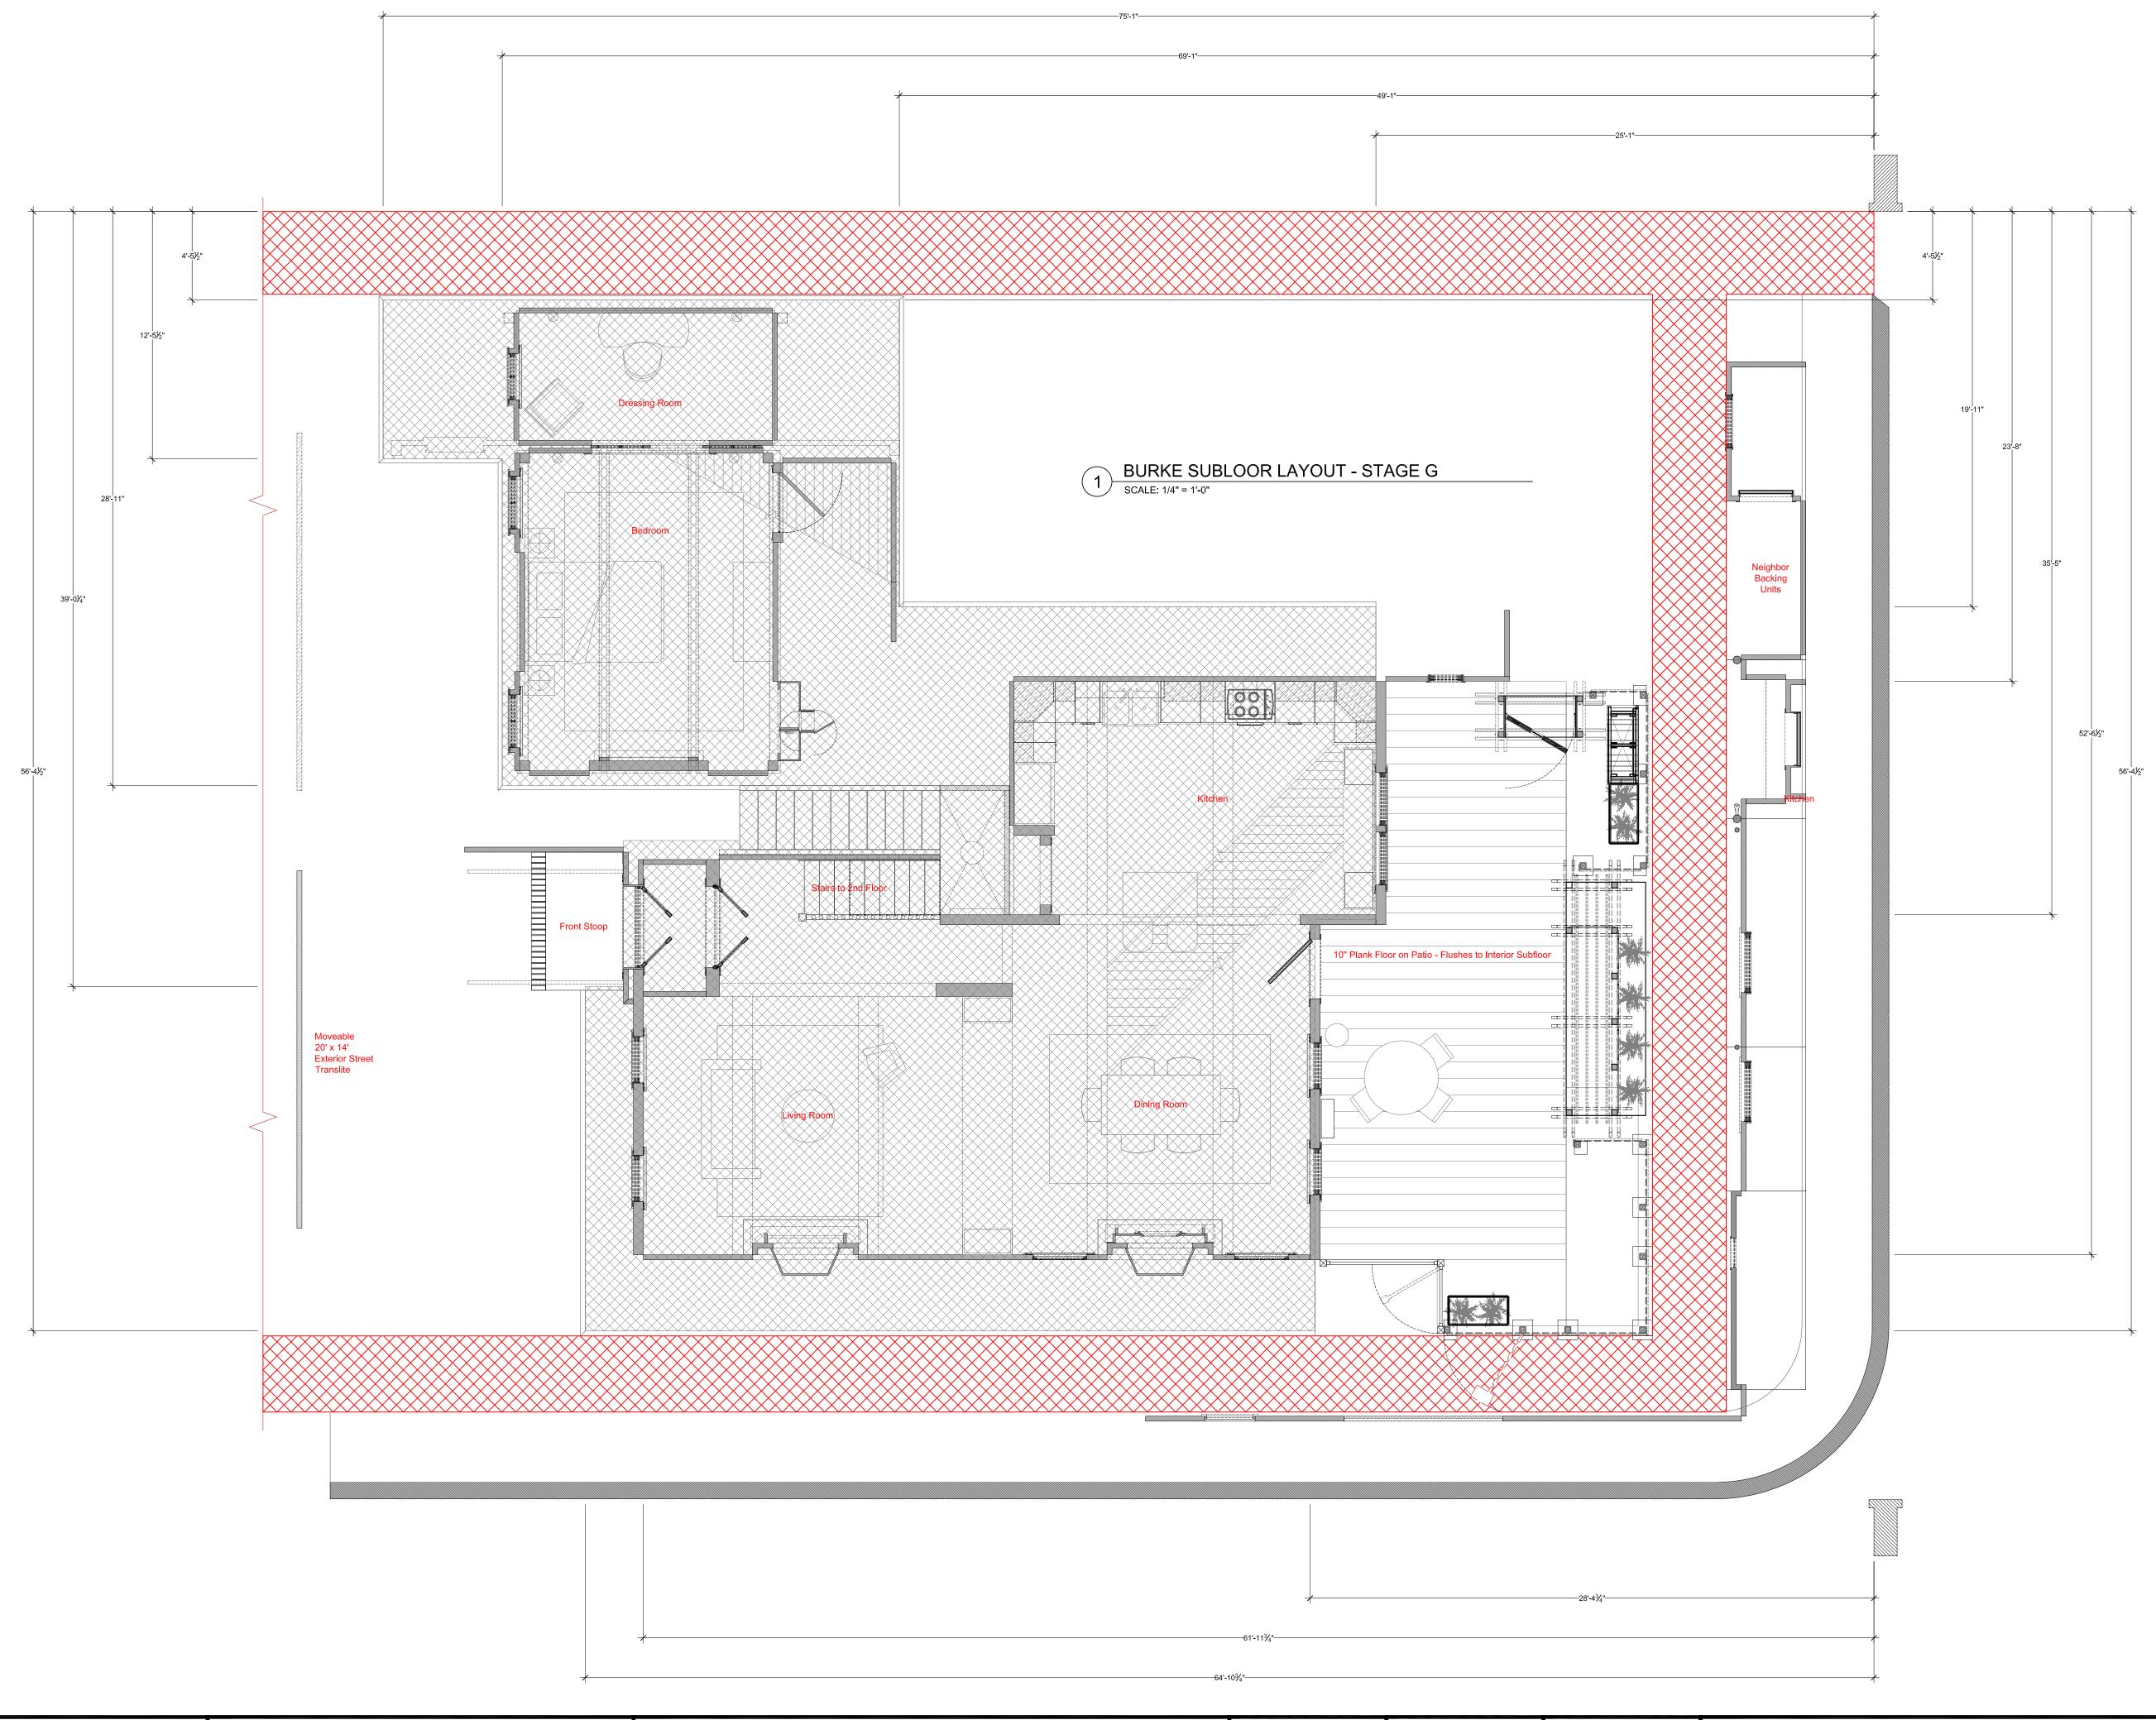

WHITECOLLAR SEASON FOUR

DRAWING BY : CARL BALDASSO

LOCATION : SILVERCUP EAST STUDIO G

SCALE : 3/8" = 1'-0"







BURKE HOME - 2nd FLOOR MASKING - VIEW "C"

SCALE: 1/2" = 1'-0"

BURKE HOME - LIVING ROOM ARCH & BOOKCASE - VIEW "D"

SCALE: 1/2" = 1'-0"

BURKE HOME - DINING ROOM DOOR & WINDOW WALL - VIEW "E"

SCALE: 1/2" = 1'-0"

WHITECOLLAR SEASON FOUR PRODUCTION DESIGNER: STEPHEN BEATRICE
ART DIRECTOR: ALISON FORD

INT. / EXT. BURKE'S HOME, KITCHEN, PATIO, BEDROOM, SITTING ROOM

DRAWING BY: CARL BALDASSO

LOCATION:
SILVERCUP EAST STUDIO G

EPISODE:
SET NUMBER:
O4 04-02-2012

SCALE:
SHEET #:
1/2" = 1'-0"
3 OF 16





F BURKE HOME - FIREPLACE WALL - VIEW "F"

4 SCALE: 1/2" = 1'-0"

© BURKE HOME - LIVING ROOM WINDOW & FRONT ENTRY DOOR WALL - VIEW "G"

BURKE HOM SCALE: 1/2" = 1'-0"



WH