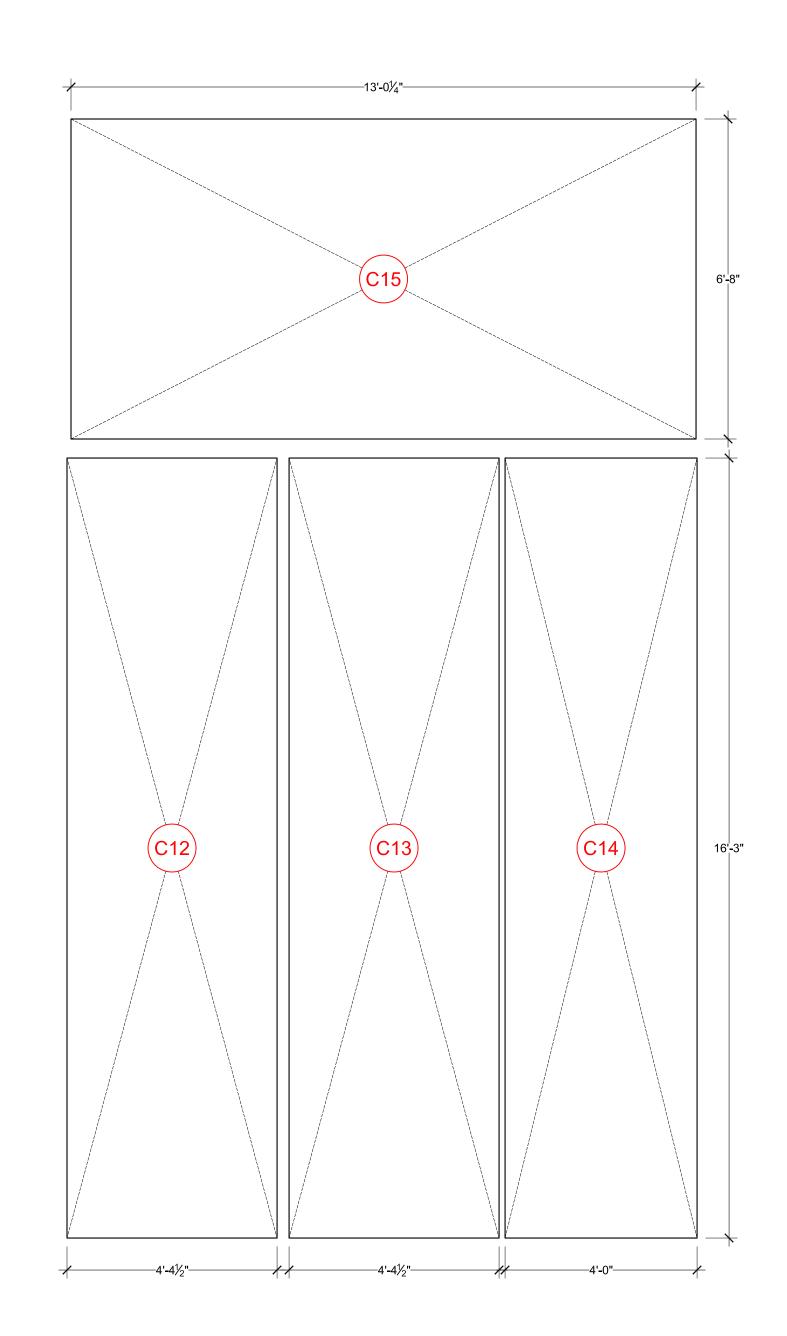

## **BURKE HOME - CEILINGS**

| CEILING ID | LOCATION                    | HARD / SOFT | NOTES                                  |
|------------|-----------------------------|-------------|----------------------------------------|
| C1         | Living Room by Windows      | Soft        |                                        |
| C2         | Living Room at Fireplace    | Soft        |                                        |
| C3         | Living Room by Soffit       | Hard        |                                        |
| C4         | Dining Room by Soffit       | Hard        |                                        |
| C5a        | Dining Room at Kitchen Arch | Hard        | Splits for chandelier power access     |
| C5b        | Dining Room at Fireplace    | Hard        |                                        |
| C6         | Dining Room by Windows      | Hard        |                                        |
| C7         | Entry Foyer                 | Hard        | Has raised reveal for actor clearance  |
| C8         | Stair Landing               | Hard        | Raised to landing level w/ 40" walls   |
| C9         | Kitchen by Refrigerator     | Soft        | Notched around "basement"              |
| C10        | Kitchen Center              | Soft        | Pulled away from arch for LX clearance |
| C11        | Kitchen by Windows          | Soft        |                                        |
| C12        | Bedroom by Windows          | Soft        |                                        |
| C13        | Bedroom Center              | Soft        |                                        |
| C14        | Bedroom by Bookcase         | Soft        |                                        |
| C15        | Dressing Room               | Soft        |                                        |

----4'**-**5½"----2'-107/8" 11'-10½" —7'-0¼"—— +40" High Walls Separate
C7 from C8, to Allow Actors
Up the Stairs (C6) (C4)

3'-111/4"

BURKE HOME - REFLECTED CEILING PLANS

SCALE: 1/2" = 1'-0"

| PRODUCTION DESIGNER: STEPHEN BEATRICE |
|---------------------------------------|
| ART DIRECTOR : ALISON FORD            |
| DRAWING BY : CARL BALDASSO            |