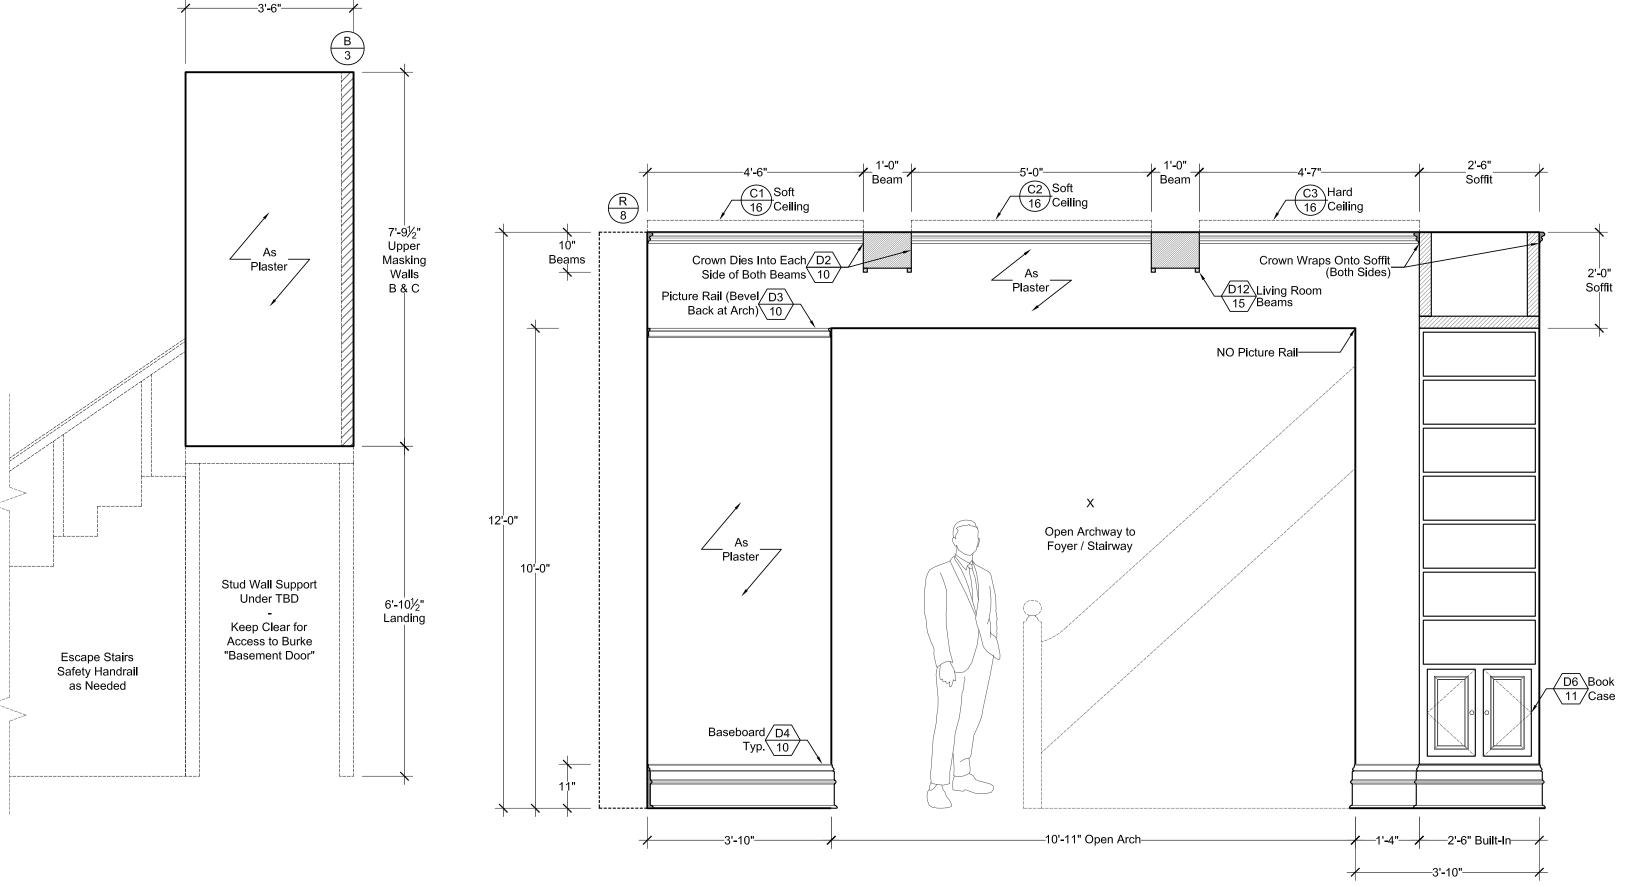

WHITECOLLAR SEASON FOUR

DRAWING BY : CARL BALDASSO

LOCATION : SILVERCUP EAST STUDIO G

SCALE : 3/8" = 1'-0"

BURKE HOME - 2nd FLOOR MASKING - VIEW "C"

SCALE: 1/2" = 1'-0"

BURKE HOME - LIVING ROOM ARCH & BOOKCASE - VIEW "D"