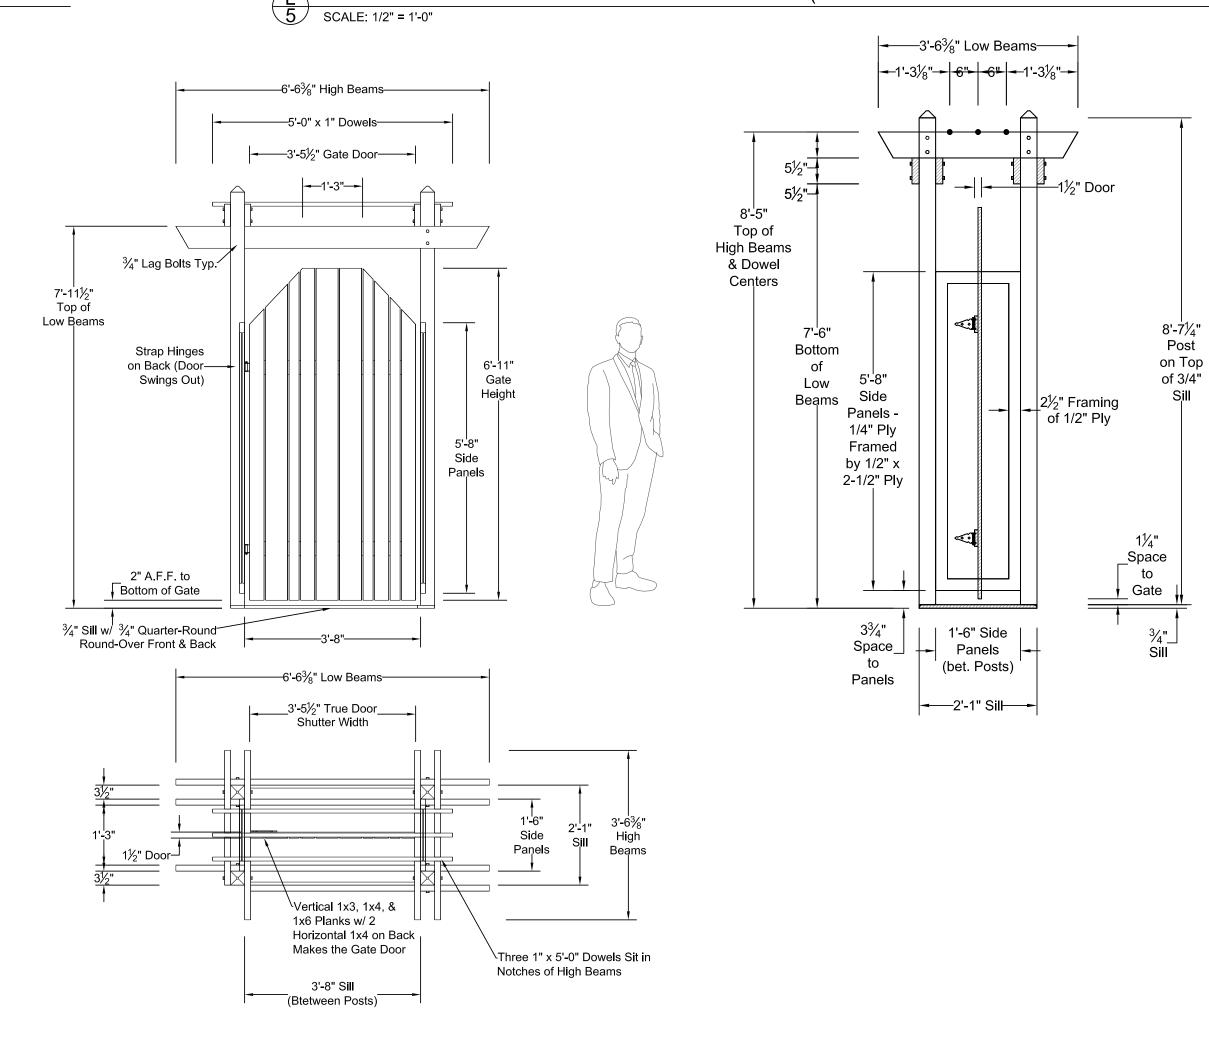

BURKE HOM
5 SCALE: 1/2" = 1'-0"

BURKE HOME - PATIO GATE UNIT - VIEW "M" - (FRONT / SIDE / PLAN / ISOMETRIC)

BURKE HOME - PATIO TRELLIS FENCE - VIEW "O" - (PLAN & FRONT)

SCALE: 1/2" = 1'-0"

8 BURKE HOM
6 SCALE: 1/2" = 1'-0"

BURKE HOME - PATIO FENCE UNITS - VIEWS "M" - "N" - "O"

PRODUCTION DESIGNER: STEPHEN BEATRICE
ART DIRECTOR: ALISON FORD
INT. / EXT. BURKE'S HOME, KITCHEN, PATIO, BEDROOM, SITTING ROOM
--
LOCATION:
SCALE:
1/2" = 1'-0"