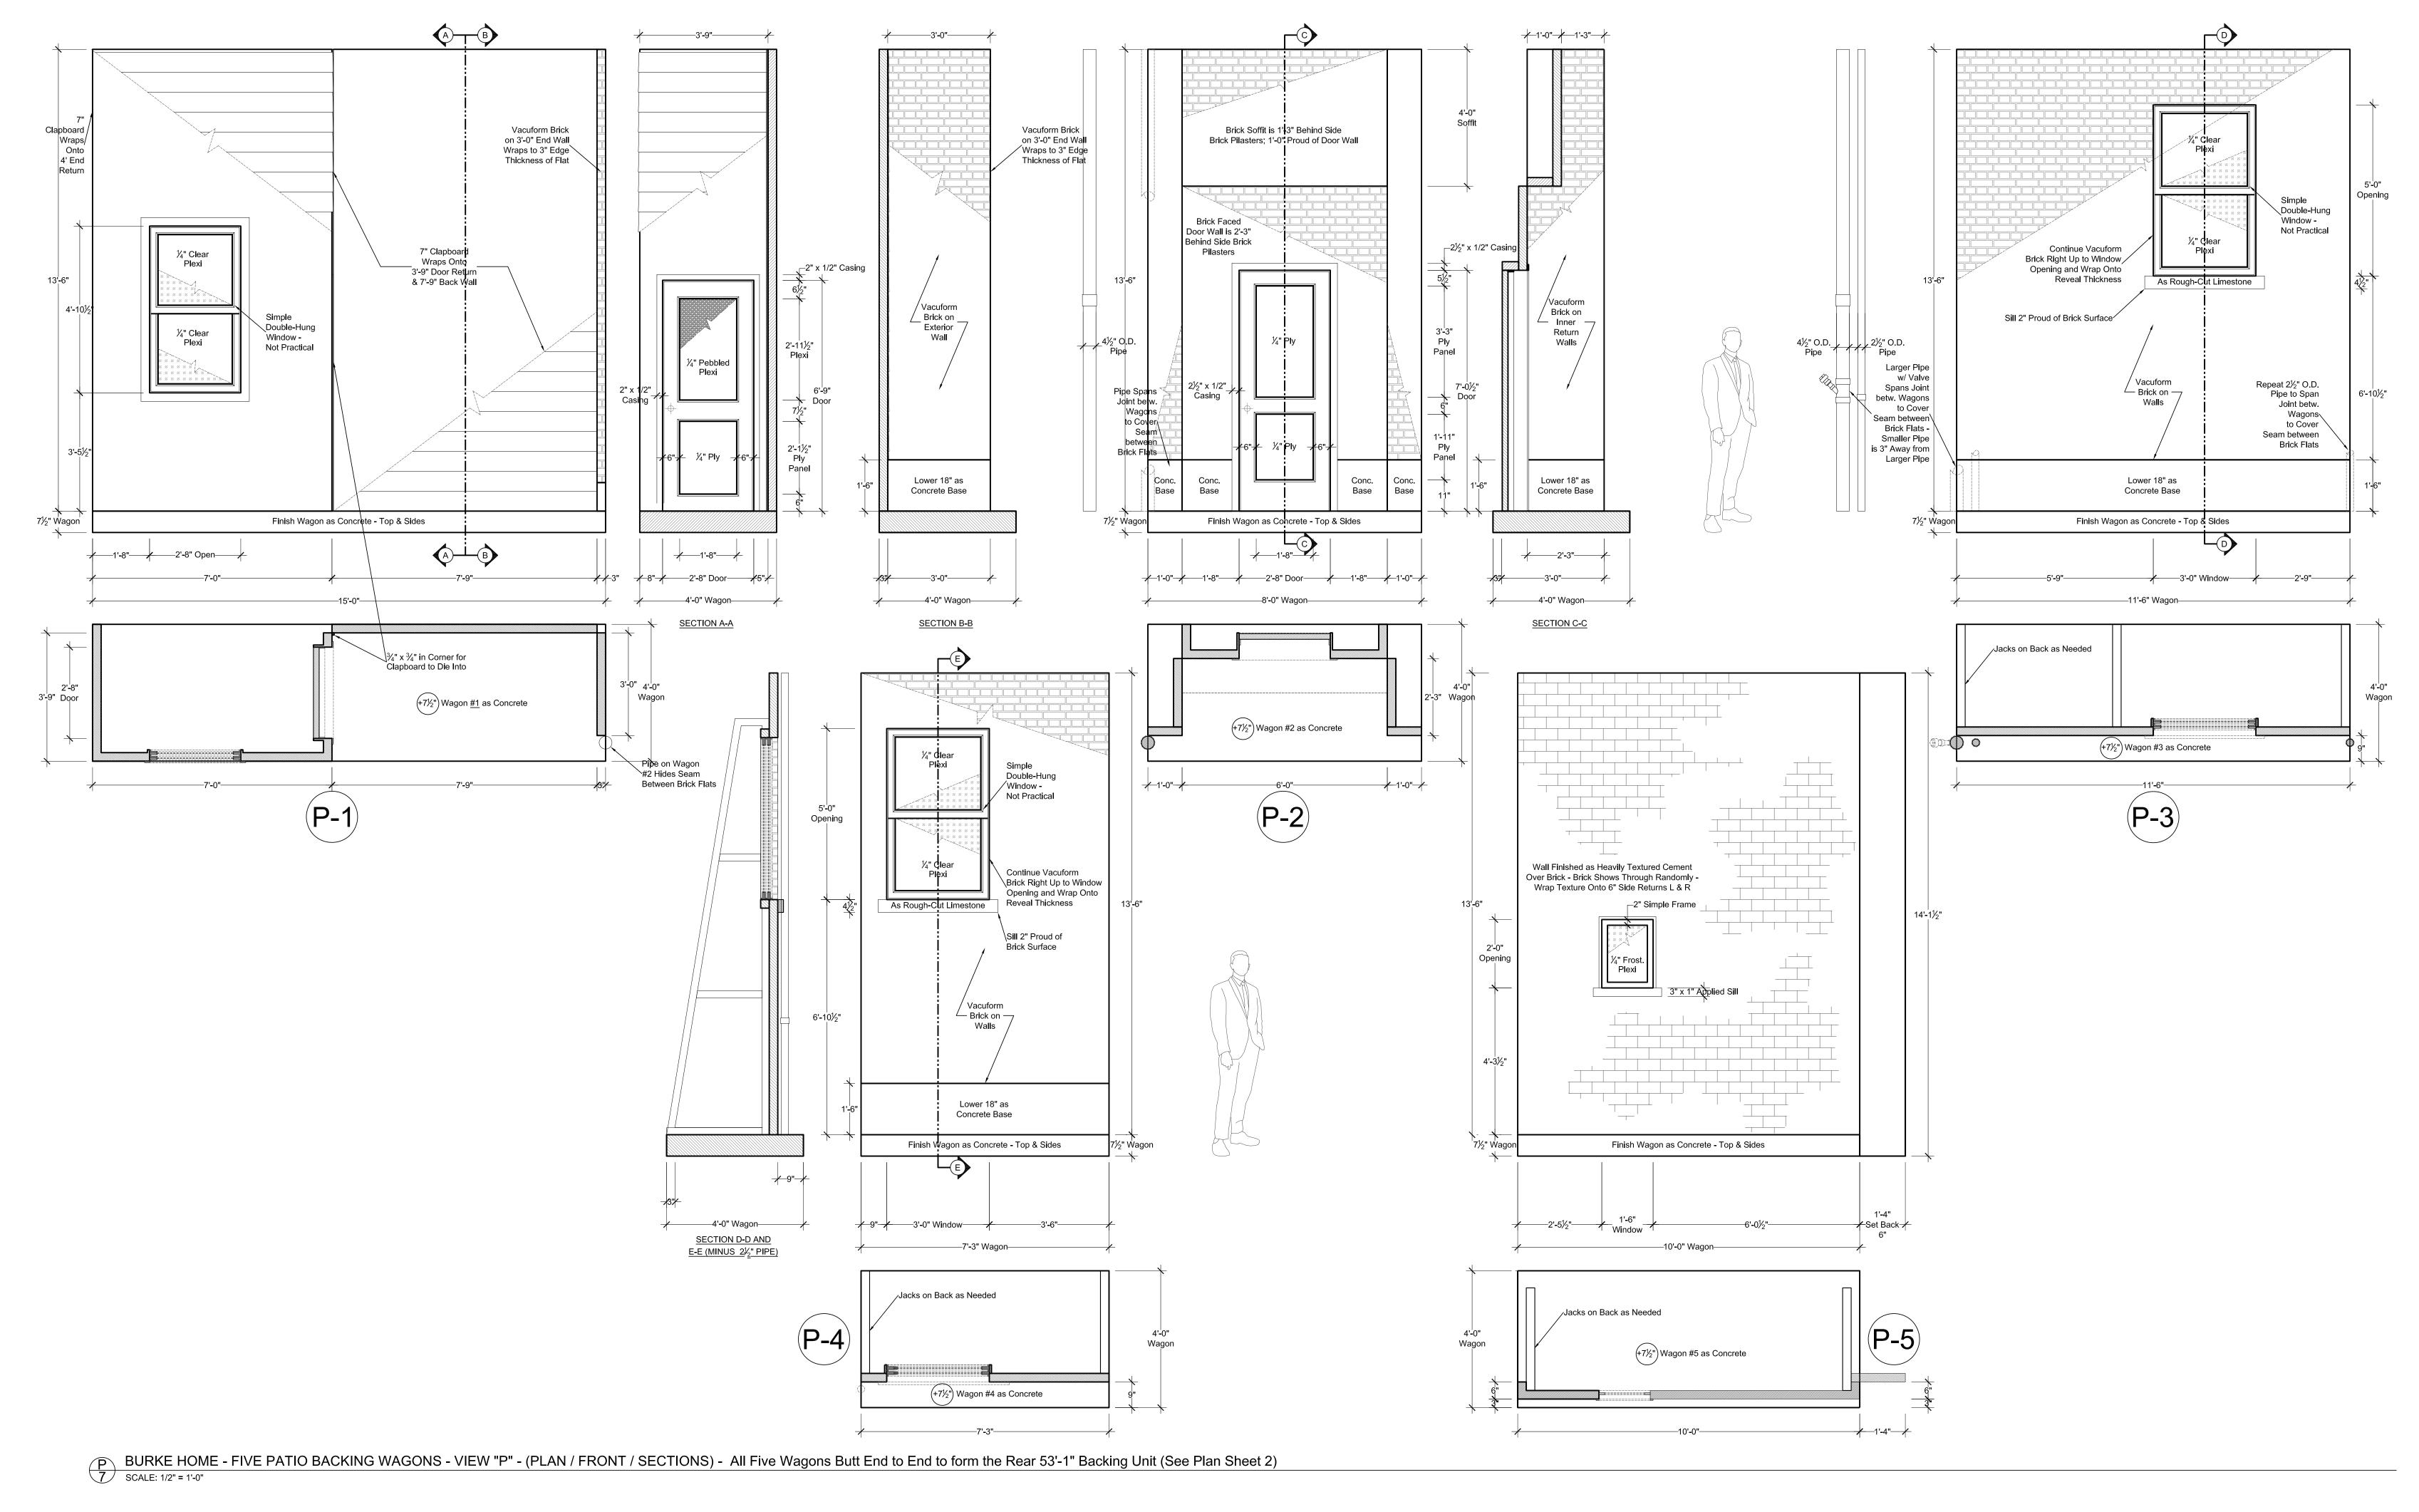

BURKE HOME - PATIO WINDOW WALL & BRICK RETURN - VIEW "M"

SCALE: 1/2" = 1'-0"

WHITECOLLAR SEASON FOUR

| PRODUCTION DESIGNER : <b>STEPHEN BEATRICE</b> ART DIRECTOR : <b>ALISON FORD</b> | SET NAME :<br>INT. / EXT. BURKE'S HOME, KITCHEN, PATIO, BEDROOM, SITTING ROOM | EPISODE :               | SET NUMBER : <b>04</b>      | DRAWING DATE : <b>04-02-2012</b> |
|---------------------------------------------------------------------------------|-------------------------------------------------------------------------------|-------------------------|-----------------------------|----------------------------------|
| DRAWING BY : CARL BALDASSO                                                      | LOCATION : SILVERCUP EAST STUDIO G                                            | SCALE :<br>1/2" = 1'-0" | SHEET # :<br><b>5 OF 16</b> |                                  |

BURKE HOM
5 SCALE: 1/2" = 1'-0"

BURKE HOME - PATIO GATE UNIT - VIEW "M" - (FRONT / SIDE / PLAN / ISOMETRIC)

BURKE HOME - PATIO TRELLIS FENCE - VIEW "O" - (PLAN & FRONT)

SCALE: 1/2" = 1'-0"

8 BURKE HOM
6 SCALE: 1/2" = 1'-0"