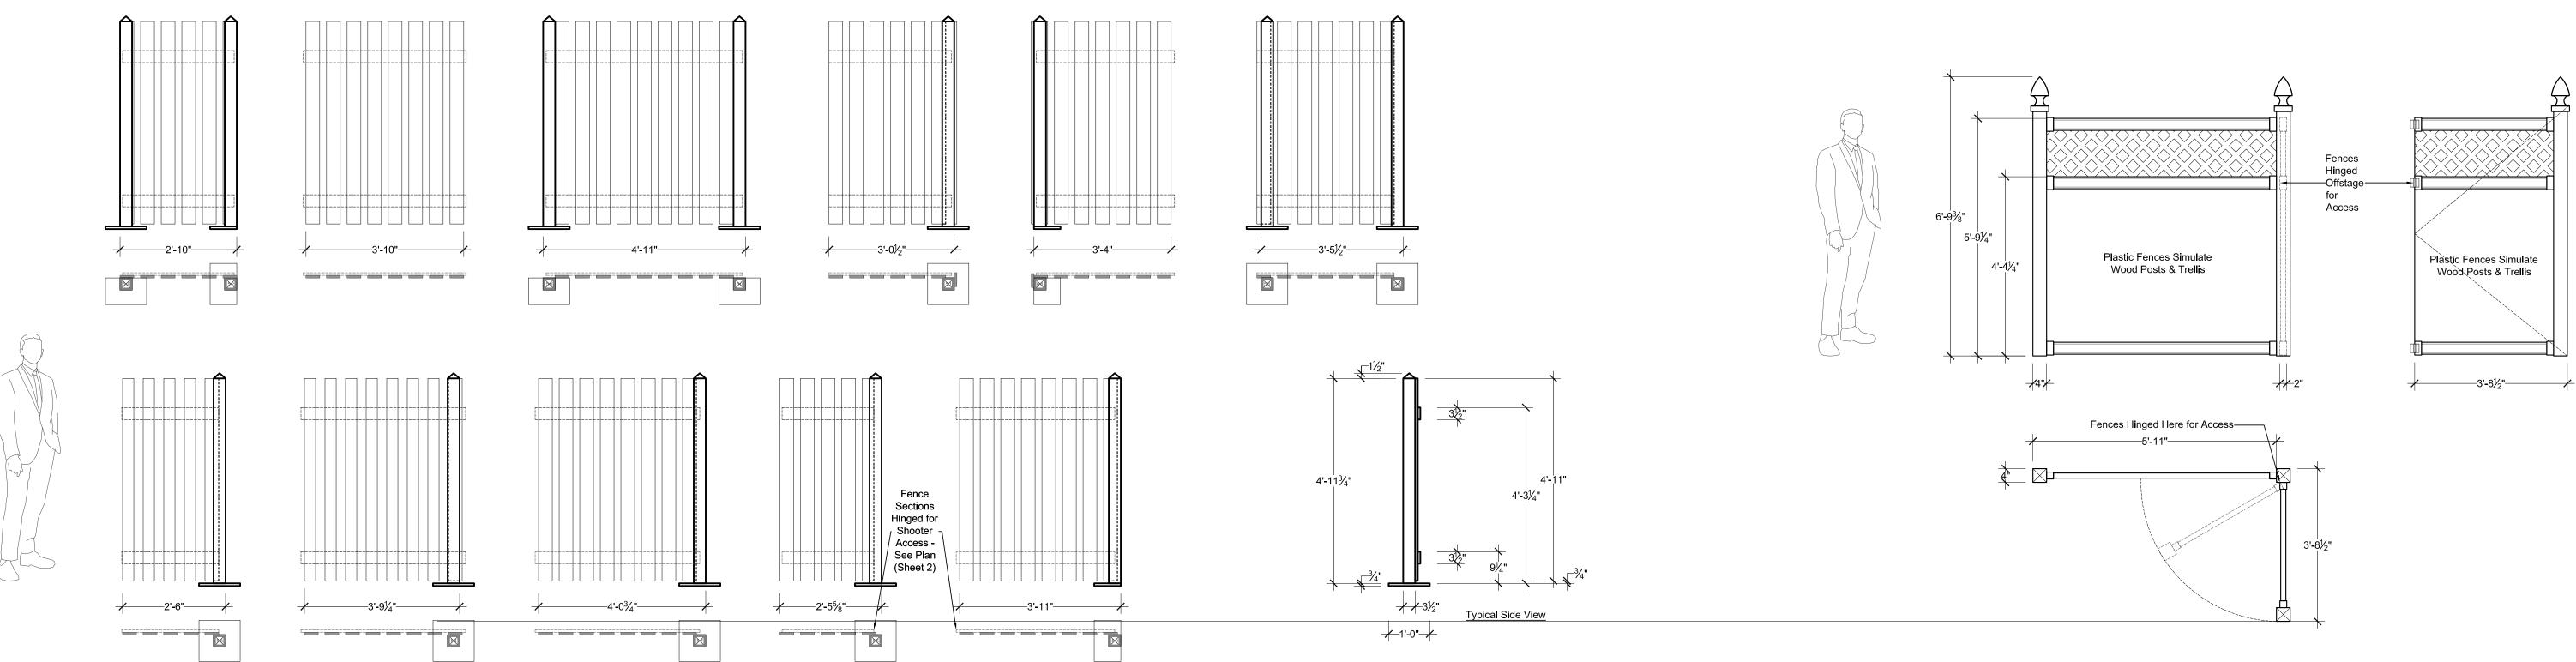

BURKE HOM
5 SCALE: 1/2" = 1'-0"

BURKE HOME - PATIO GATE UNIT - VIEW "M" - (FRONT / SIDE / PLAN / ISOMETRIC)

BURKE HOME - PATIO TRELLIS FENCE - VIEW "O" - (PLAN & FRONT)

SCALE: 1/2" = 1'-0"

8 BURKE HOM
6 SCALE: 1/2" = 1'-0"

BURKE HOME - PATIO FENCE UNITS - VIEWS "M" - "N" - "O"

PRODUCTION DESIGNER: STEPHEN BEATRICE
ART DIRECTOR: ALISON FORD
INT. / EXT. BURKE'S HOME, KITCHEN, PATIO, BEDROOM, SITTING ROOM
--
LOCATION:
SCALE:
1/2" = 1'-0"