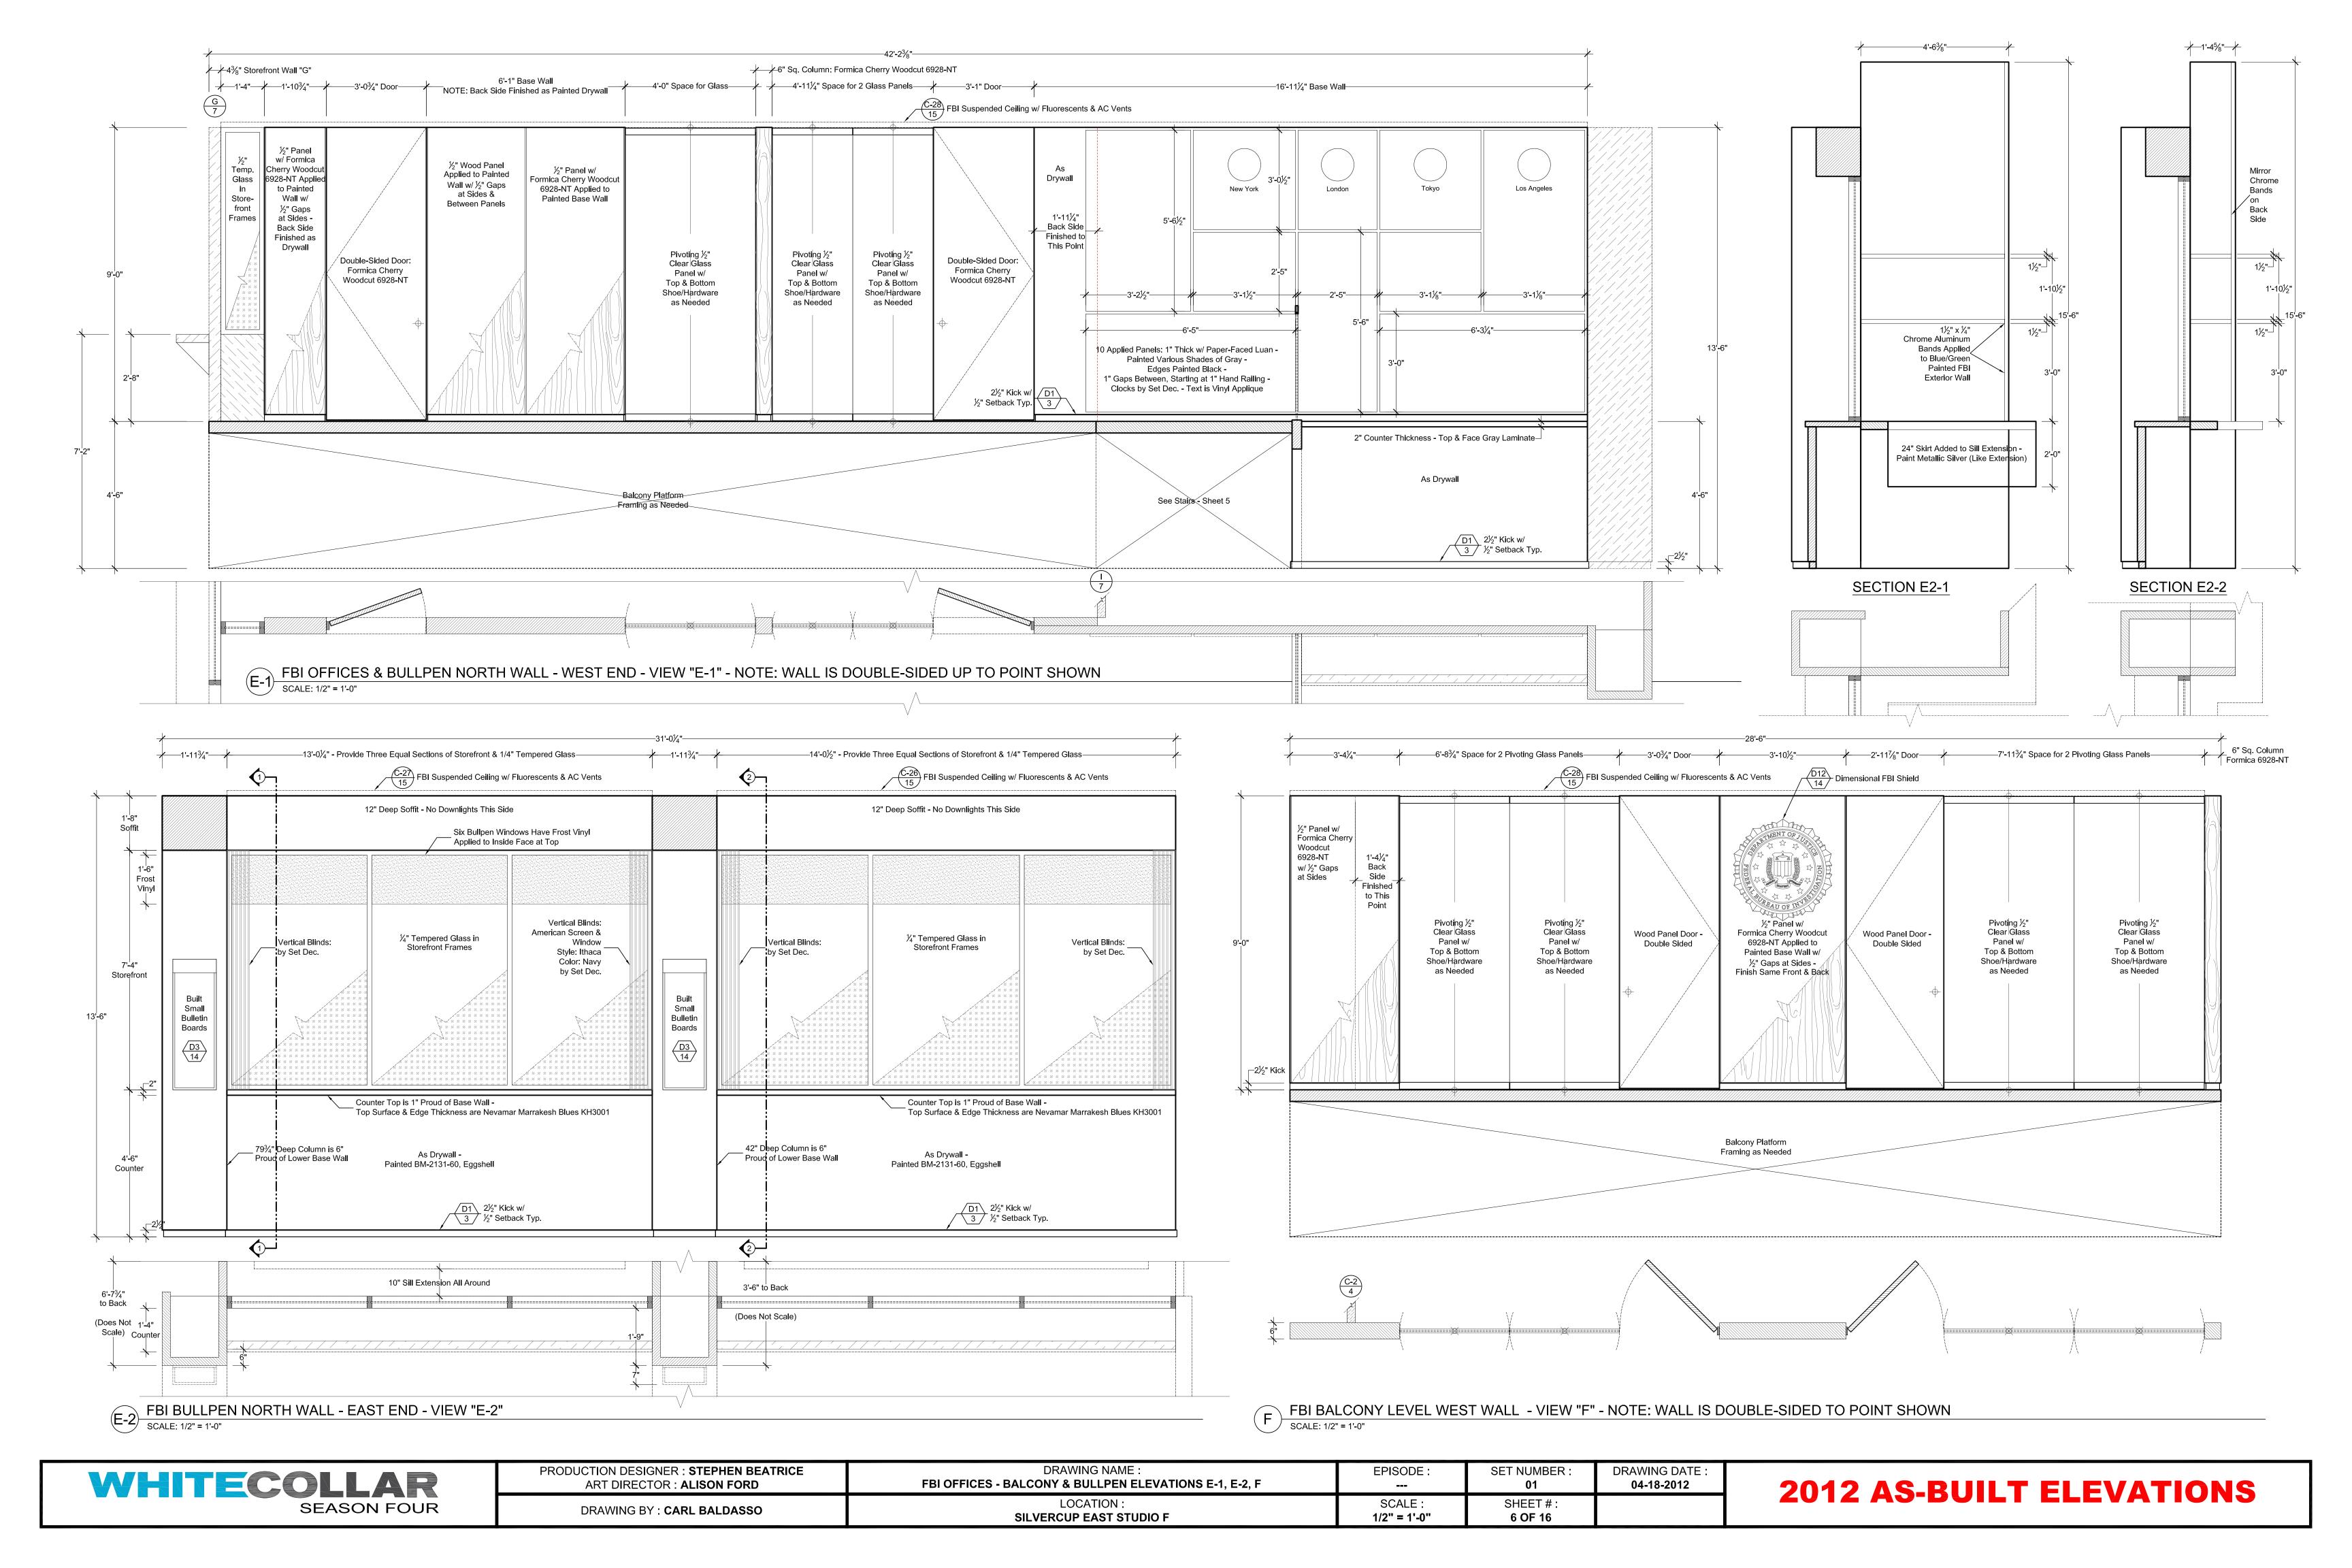

FBI OFFICES - SOUTH ELEVATOR WALL - VIEW "L"

FBI OFFICES - NORTH ELEVATOR WALL - VIEW "N" - REV. & REP. OF "L" w/ 4" LONGER RETURN WALL SCALE: 1/2" = 1'-0"

SCALE: 1/2" = 1'-0"

DRAWING NAME : PRODUCTION DESIGNER: STEPHEN BEATRICE EPISODE: SET NUMBER DRAWING DATE: FBI OFFICES - ELEVATOR LOBBY ELEVATIONS K, L, M, N, O, P 04-18-2012 ART DIRECTOR: ALISON FORD 01 SCALE: LOCATION: SHEET#: DRAWING BY: CARL BALDASSO SILVERCUP EAST STUDIO F 1/2" = 1'-0" 8 OF 16

ELEVATOR DOOR SECTION DETAIL
SCALE: FULL SCALE

| PRODUCTION DESIGNER : <b>STEPHEN BEATRICE</b> ART DIRECTOR : <b>ALISON FORD</b> | DRAWING NAME : FBI OFFICES - ELEVATOR CAR ELEVATIONS Q, R, S, T & DETAIL D-7 | EPISODE :                  | SET NUMBER :<br><b>01</b>   | DRAWING DATE : <b>04-18-2012</b> |
|---------------------------------------------------------------------------------|------------------------------------------------------------------------------|----------------------------|-----------------------------|----------------------------------|
| DRAWING BY : CARL BALDASSO                                                      | LOCATION :<br>SILVERCUP EAST STUDIO F                                        | SCALE :<br><b>AS NOTED</b> | SHEET # :<br><b>9 OF 16</b> |                                  |