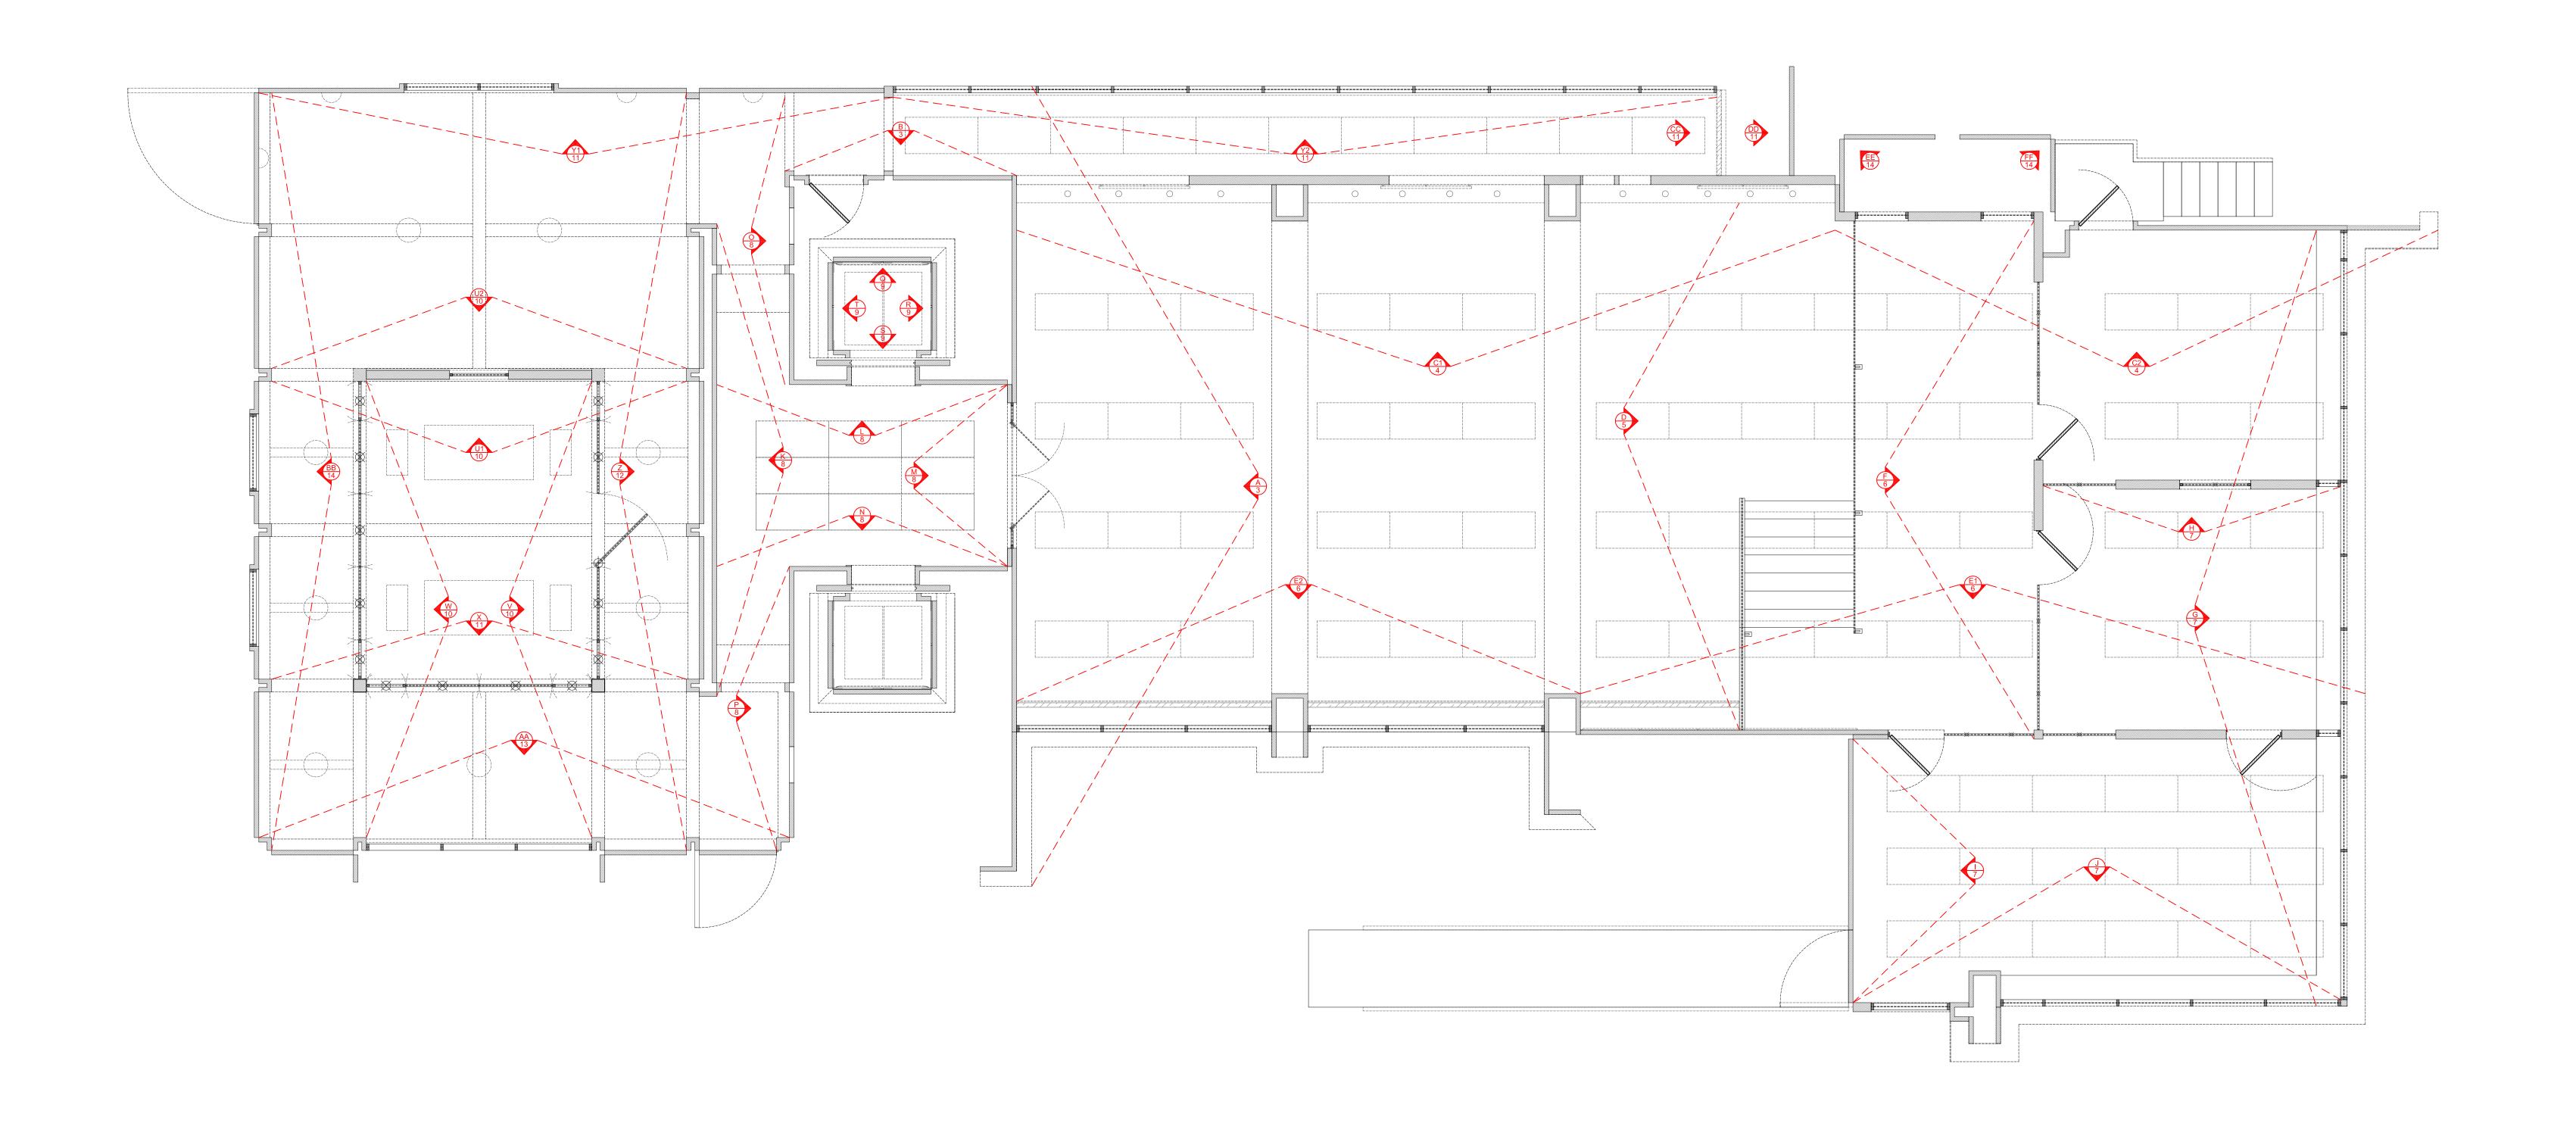

FBI OFFICES - REFLECTED CEILING PLAN

SCALE: 1/4" = 1'-0"

WHITECOLLAR SEASON FOUR

| PRODUCTION DESIGNER : <b>STEPHEN BEATRICE</b> ART DIRECTOR : <b>ALISON FORD</b> | DRAWING NAME : FBI OFFICES - REFLECTED CEILING PLAN | EPISODE :               | SET NUMBER :<br><b>01</b>    | DRAWING DATE : <b>04-18-2012</b> |
|---------------------------------------------------------------------------------|-----------------------------------------------------|-------------------------|------------------------------|----------------------------------|
| DRAWING BY : CARL BALDASSO                                                      | LOCATION :<br>SILVERCUP EAST STUDIO F               | SCALE :<br>1/4" = 1'-0" | SHEET # :<br><b>15 OF 16</b> |                                  |