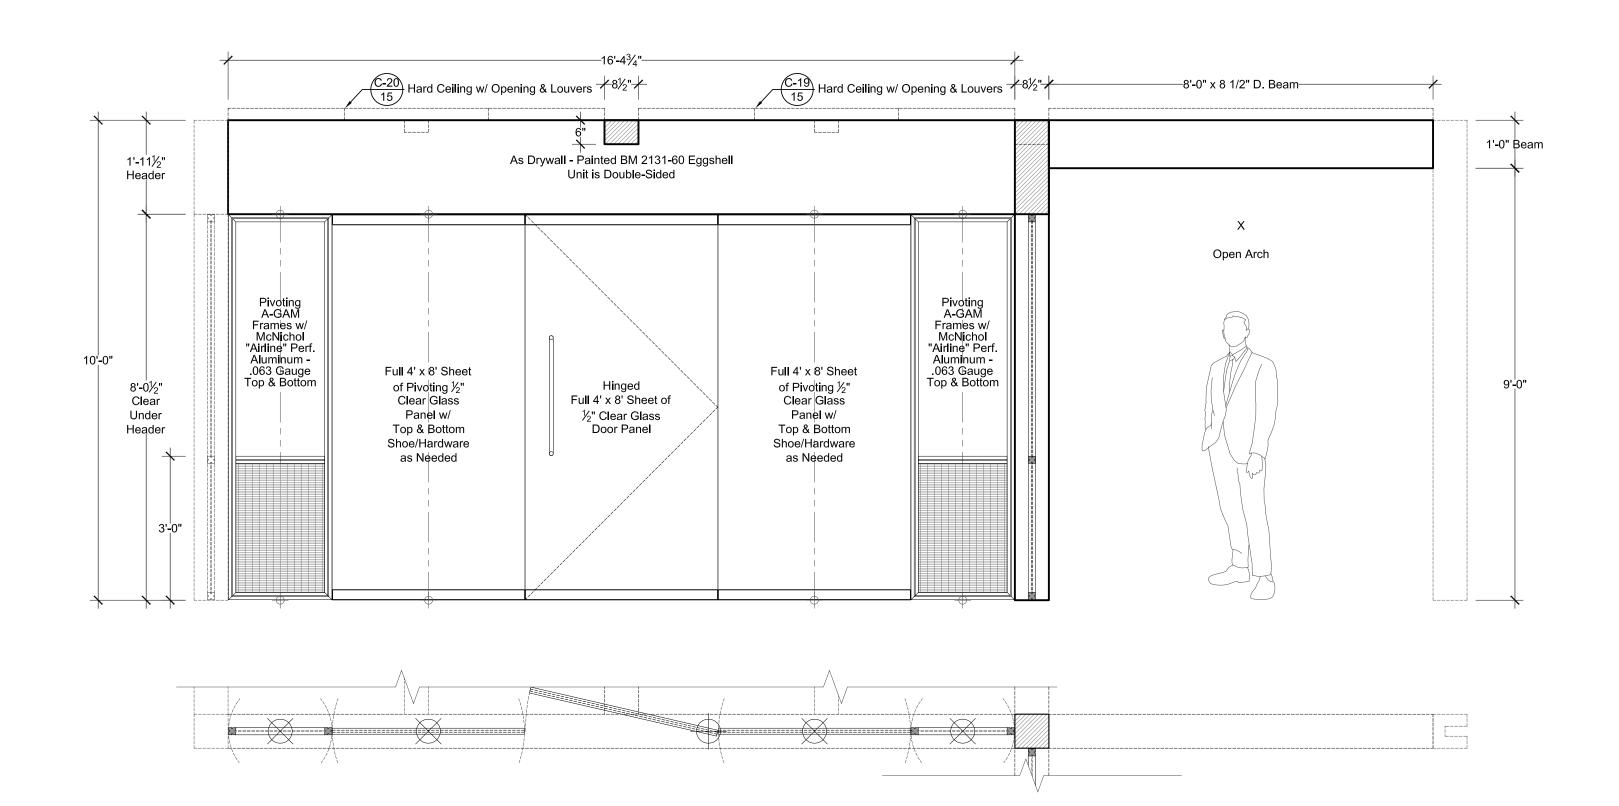

 $\pm 3\frac{5}{8}$ " Alum. Floor Track Flush w/ 1/4" Floor Tile Knife Into Guide Track as Needed

FBI OFFICES: INTERROGATION ROOM WINDOW WALL - VIEW "U1" - Reverse of View "U2" scale: 1/2" = 1'-0"

FBI OFFICES: INTERROGATION ROOM DOOR WALL - VIEW "V" - WALL IS DOUBLE-SIDED

SCALE: 1/2" = 1'-0" - Mirror Version of Wall "W" Except Center Glass is Rigged as Working Door Here

FBI OFFICES: OBSERVATION ROOM WINDOW WALL - VIEW "U2" - Reverse of View "U1" scale: 1/2" = 1'-0"

FBI OFFICES: INTERROGATION ROOM GLASS SIDE WALL - VIEW "W" - WALL IS DOUBLE-SIDED

SCALE: 1/2" = 1'-0" - Mirror Version of Wall "V" Except Center Glass is Also a Pivoting Panel Here

PRODUCTION DESIGNER : STEPHEN BEATRICE
ART DIRECTOR : ALISON FORD

DRAWING BY : CARL BALDASSO

DRAWING NAME :
FBI OFFICES - INTERROGATION ROOM ELEVATIONS U-1, U-2, V, W