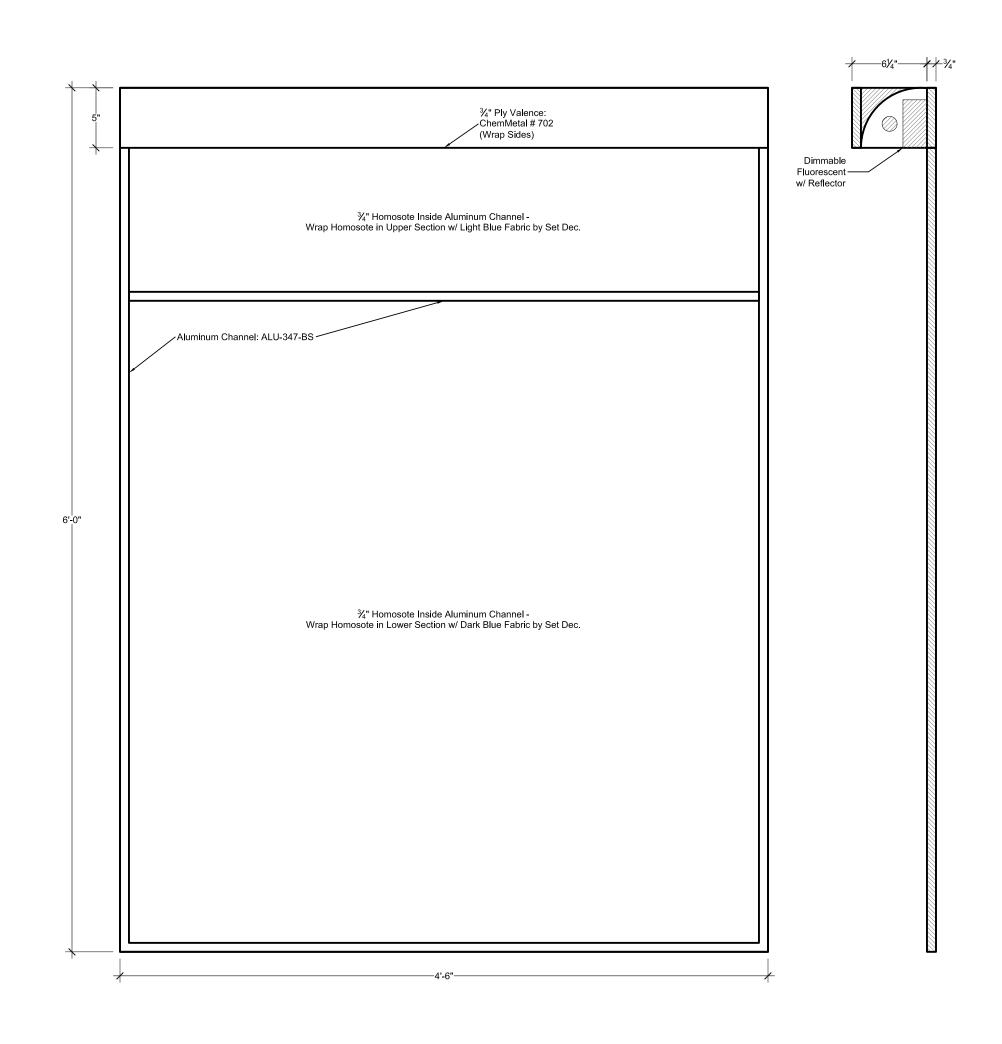

D8 FBI ELEVATOR LOBBY FLOOR # LIGHTBOX - MAKE TWO (2)

SCALE: 1 1/2" = 1'-0"

D9 FBI INTERROGATION DIRECTORY LIGHTBOX - MAKE TWO (2)

SCALE: 1 1/2" = 1'-0"

D12 FBI BULLPEN DIMENSIONAL SHIELD ART

SCALE: 1 1/2" = 1'-0"

| DDUCTION DESIGNER : <b>STEPHEN BEATRICE</b> ART DIRECTOR : <b>ALISON FORD</b> | DRAWING NAME : FBI OFFICES - DETAILS D-2, D-3, D-4, D-8, D-9, D-12 | EPISODE :                 | SET NUMBER :<br><b>01</b>    | DRAWING DATE : <b>04-18-2012</b> |
|-------------------------------------------------------------------------------|--------------------------------------------------------------------|---------------------------|------------------------------|----------------------------------|
| DRAWING BY : <b>CARL BALDASSO</b>                                             | LOCATION : SILVERCUP EAST STUDIO F                                 | SCALE :<br>1-1/2" = 1'-0" | SHEET # :<br><b>14 OF 16</b> |                                  |