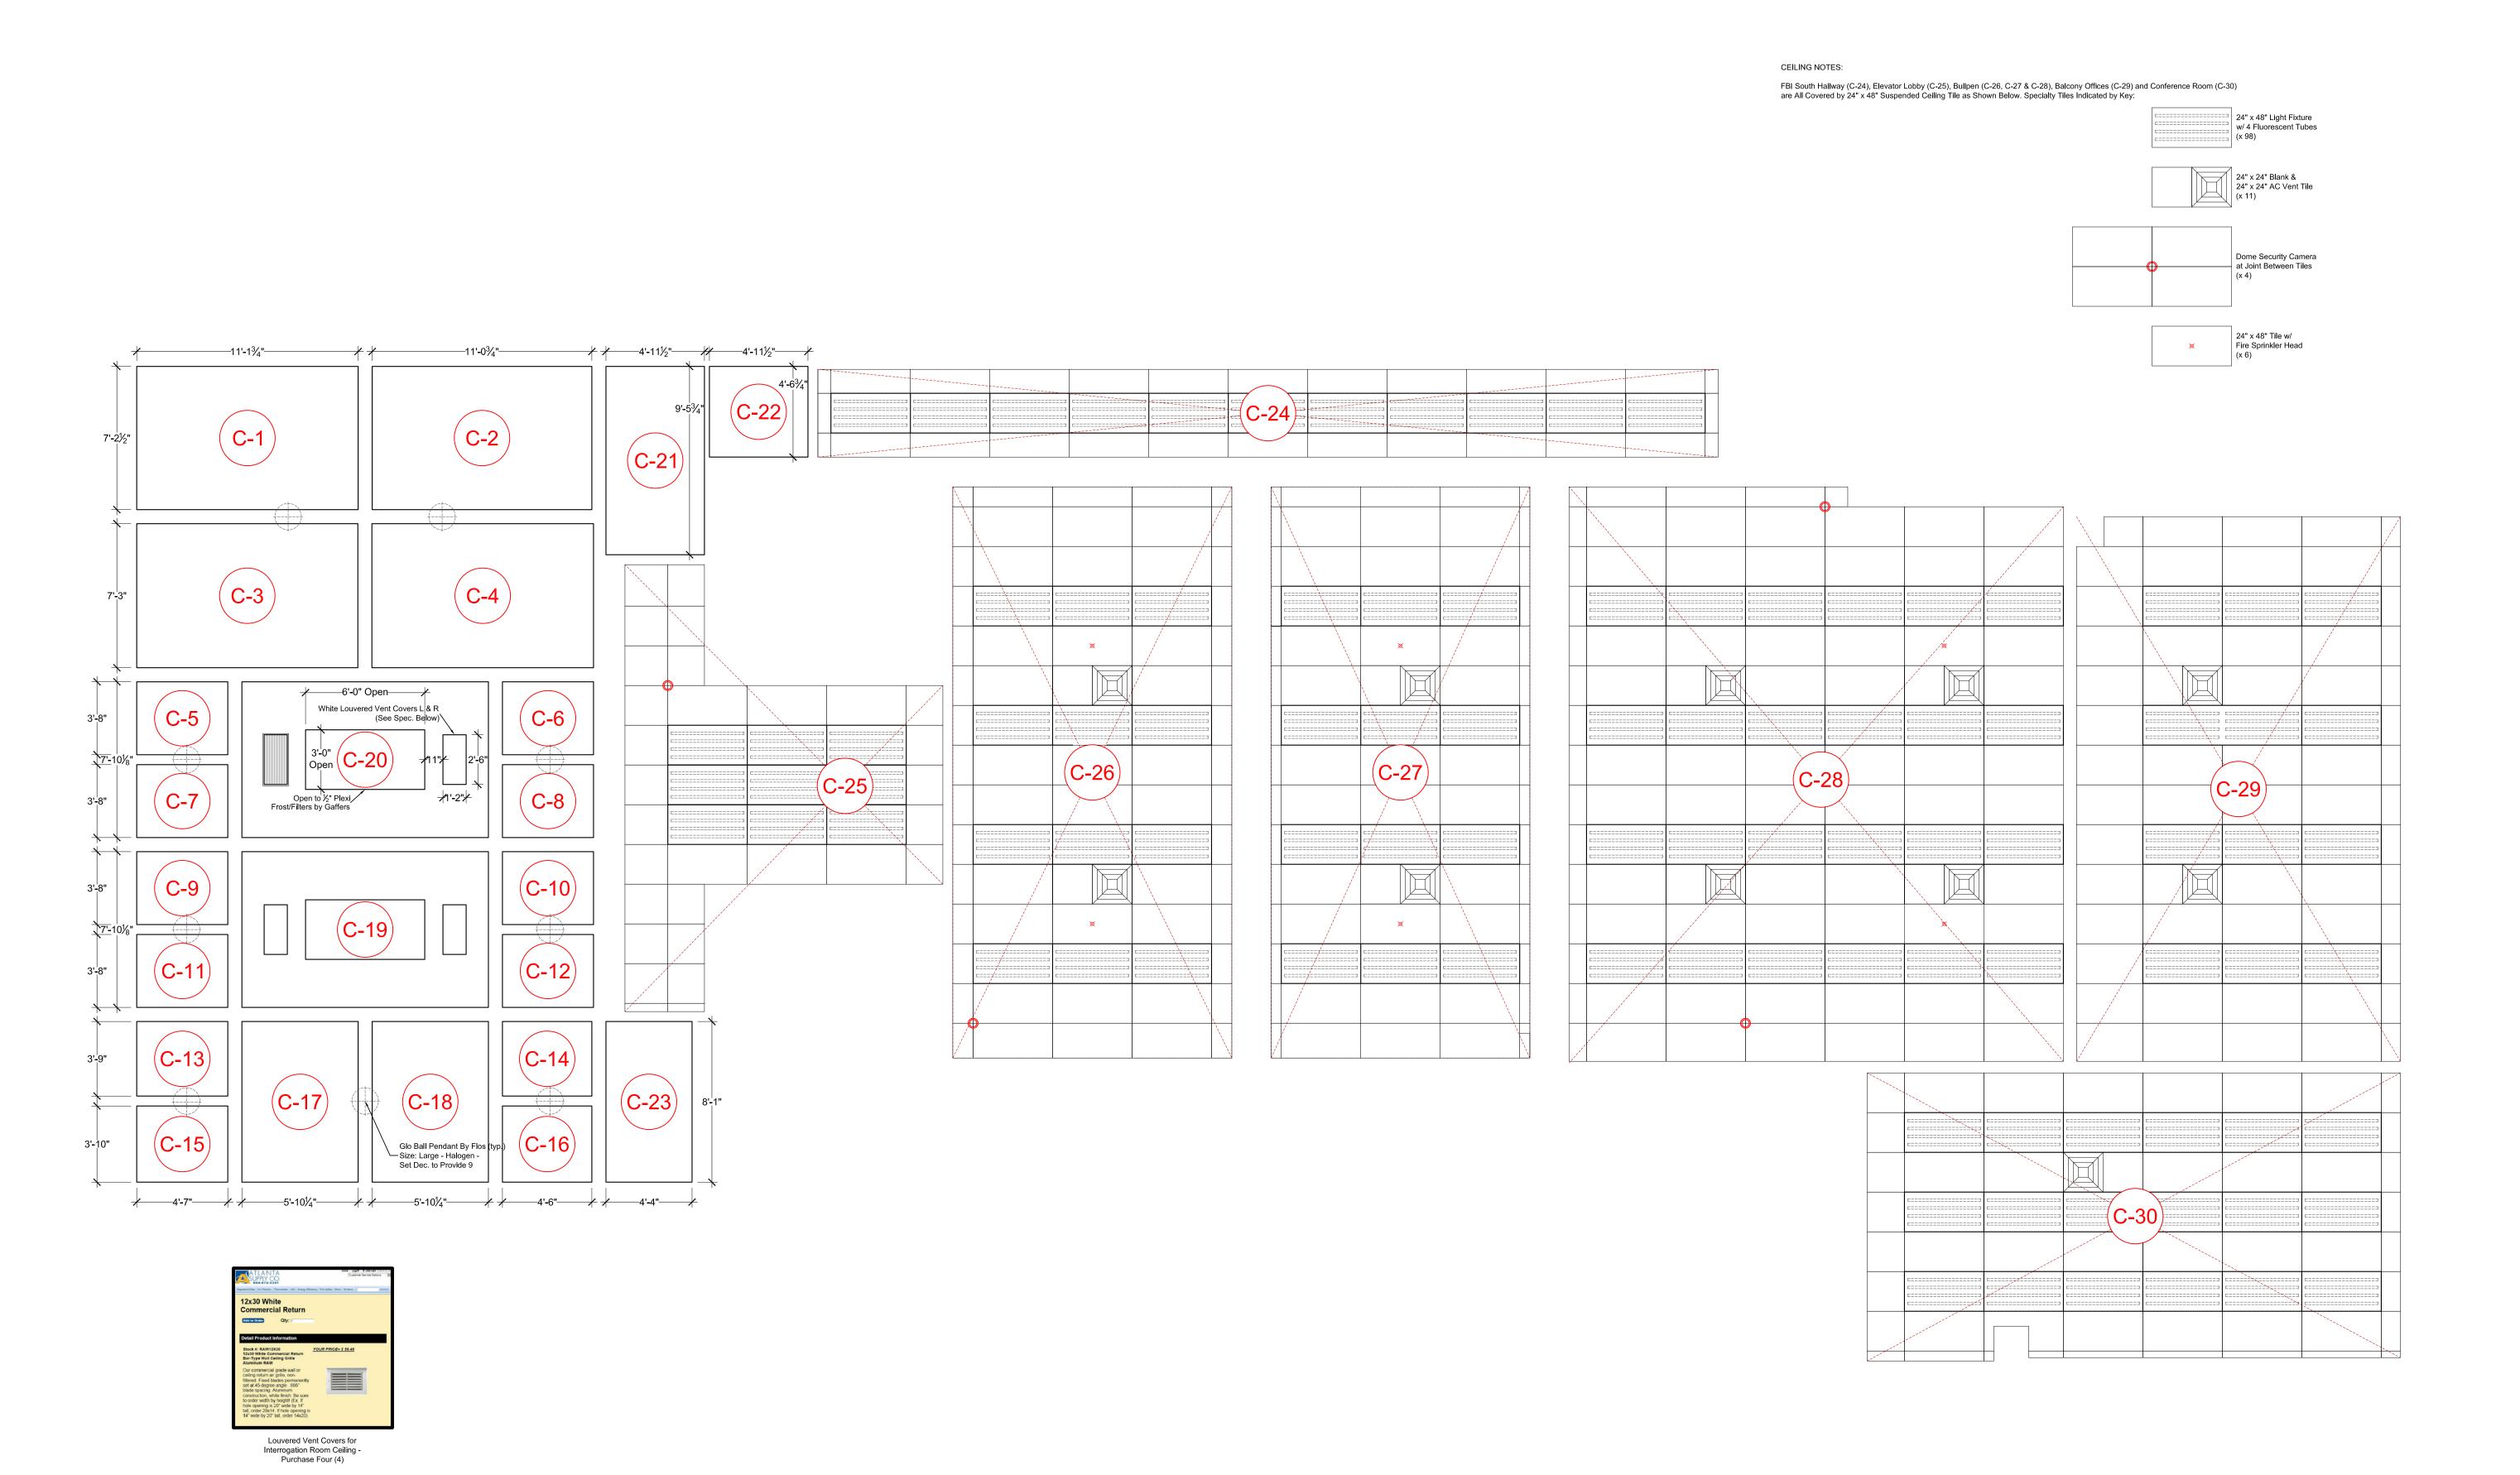

FBI OFFICES - REFLECTED CEILING PLAN

SCALE: 1/4" = 1'-0"

WHITECOLLAR SEASON FOUR

| PRODUCTION DESIGNER : <b>STEPHEN BEATRICE</b> ART DIRECTOR : <b>ALISON FORD</b> | DRAWING NAME : FBI OFFICES - REFLECTED CEILING PLAN | EPISODE :               | SET NUMBER :<br><b>01</b>    | DRAWING DATE : <b>04-18-2012</b> |
|---------------------------------------------------------------------------------|-----------------------------------------------------|-------------------------|------------------------------|----------------------------------|
| DRAWING BY : CARL BALDASSO                                                      | LOCATION :<br>SILVERCUP EAST STUDIO F               | SCALE :<br>1/4" = 1'-0" | SHEET # :<br><b>15 OF 16</b> |                                  |