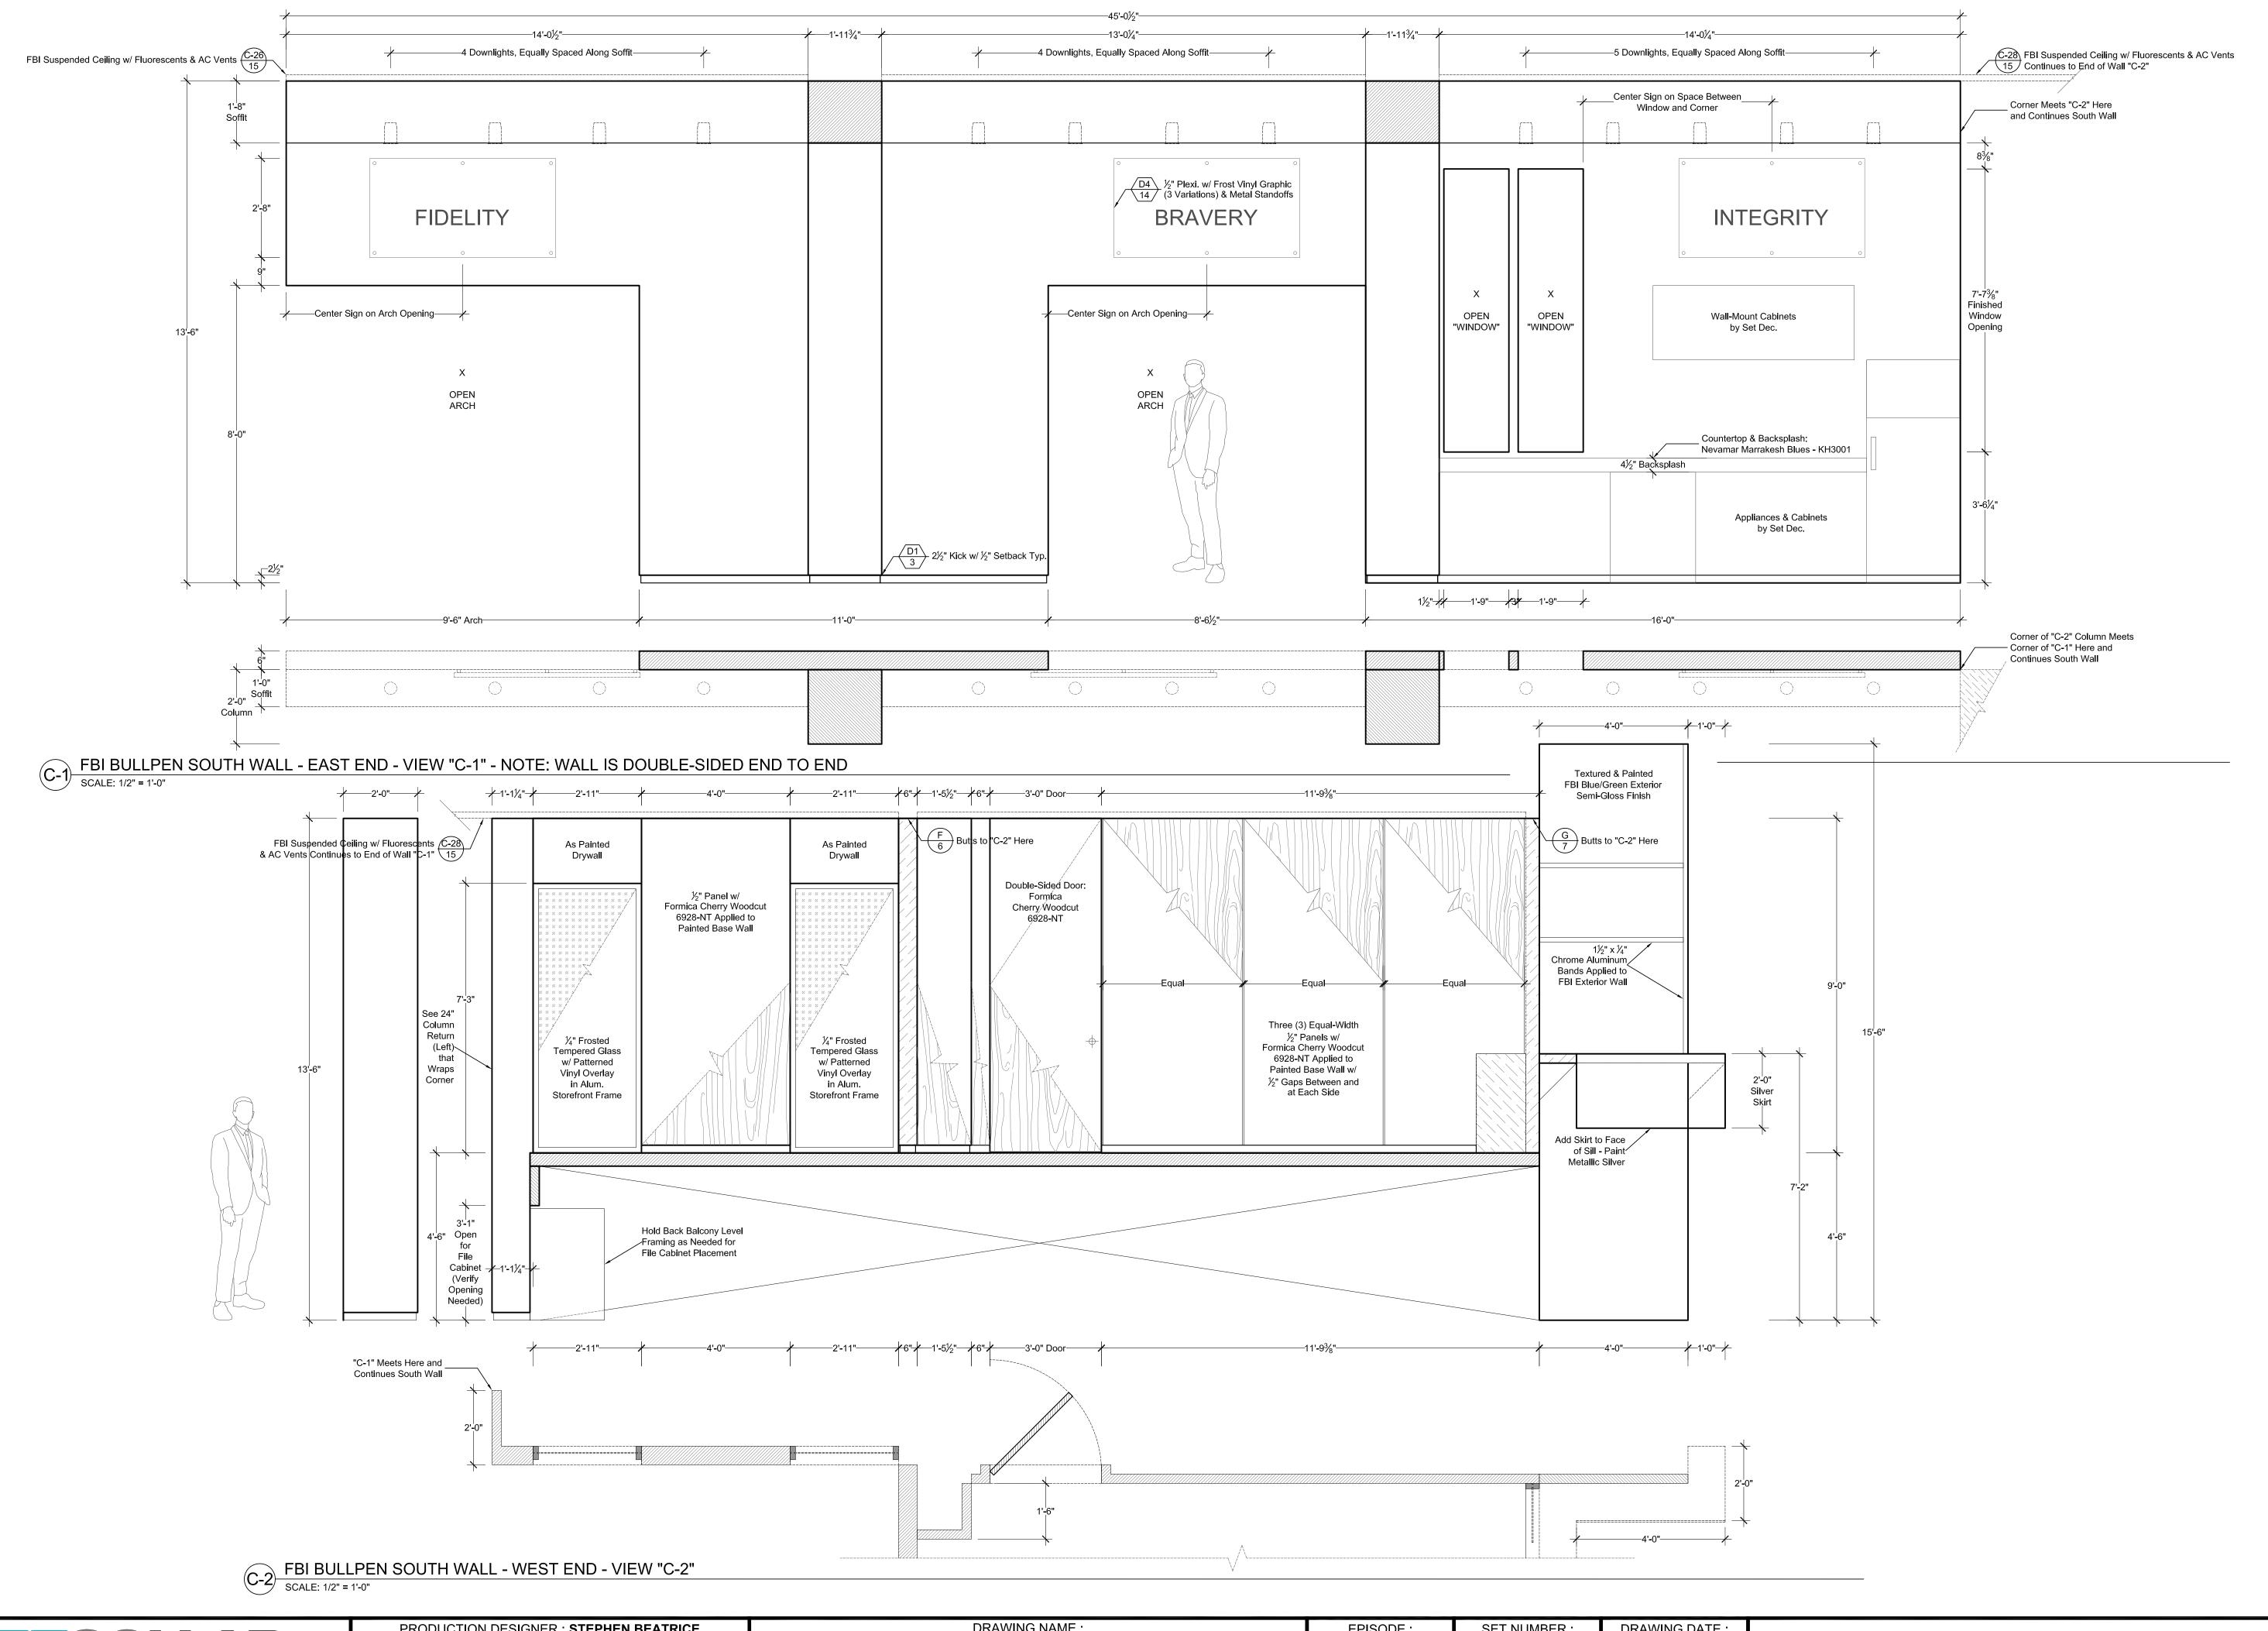

LARGE BUILT BULLETIN BOARDS - MAKE TWO (2) D2 LARGE BUIL SCALE: 1 1/2" = 1'-0"

SMALL BUILT BULLETIN BOARDS - MAKE TWO (2) D3 SCALE: 1 1/2" = 1'-0"

FBI BULLPEN PLEXI MOTTO SIGNAGE - MAKE THREE (3) w/ GRAPHICS VARIATIONS

Same Construction, Details & Finish as

FBI Interrogation Directory "Lightboxes" (Right) <sup>3</sup>∕<sub>16</sub>" Milk Plexi w/ Applied Vinyl "21" Slides into Aluminum Channel on Box 10" of 3/16" Plexi

D8 FBI ELEVATOR LOBBY FLOOR # LIGHTBOX - MAKE TWO (2)

SCALE: 1 1/2" = 1'-0"

D9 FBI INTERROGATION DIRECTORY LIGHTBOX - MAKE TWO (2)

SCALE: 1 1/2" = 1'-0"

D12 FBI BULLPEN DIMENSIONAL SHIELD ART

SCALE: 1 1/2" = 1'-0"

| DDUCTION DESIGNER : <b>STEPHEN BEATRICE</b> ART DIRECTOR : <b>ALISON FORD</b> | DRAWING NAME : FBI OFFICES - DETAILS D-2, D-3, D-4, D-8, D-9, D-12 | EPISODE :                 | SET NUMBER :<br><b>01</b>    | DRAWING DATE : <b>04-18-2012</b> |
|-------------------------------------------------------------------------------|--------------------------------------------------------------------|---------------------------|------------------------------|----------------------------------|
| DRAWING BY : <b>CARL BALDASSO</b>                                             | LOCATION : SILVERCUP EAST STUDIO F                                 | SCALE :<br>1-1/2" = 1'-0" | SHEET # :<br><b>14 OF 16</b> |                                  |