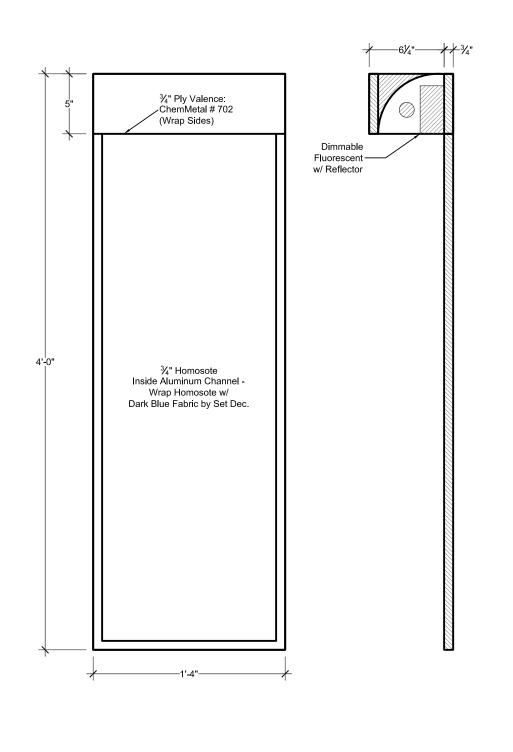

FBI OFFICES - REFLECTED CEILING PLAN

SCALE: 1/4" = 1'-0"

WHITECOLLAR SEASON FOUR

| PRODUCTION DESIGNER : <b>STEPHEN BEATRICE</b> ART DIRECTOR : <b>ALISON FORD</b> | DRAWING NAME : FBI OFFICES - REFLECTED CEILING PLAN | EPISODE :               | SET NUMBER :<br><b>01</b>    | DRAWING DATE : <b>04-18-2012</b> |
|---------------------------------------------------------------------------------|-----------------------------------------------------|-------------------------|------------------------------|----------------------------------|
| DRAWING BY : CARL BALDASSO                                                      | LOCATION :<br>SILVERCUP EAST STUDIO F               | SCALE :<br>1/4" = 1'-0" | SHEET # :<br><b>15 OF 16</b> |                                  |