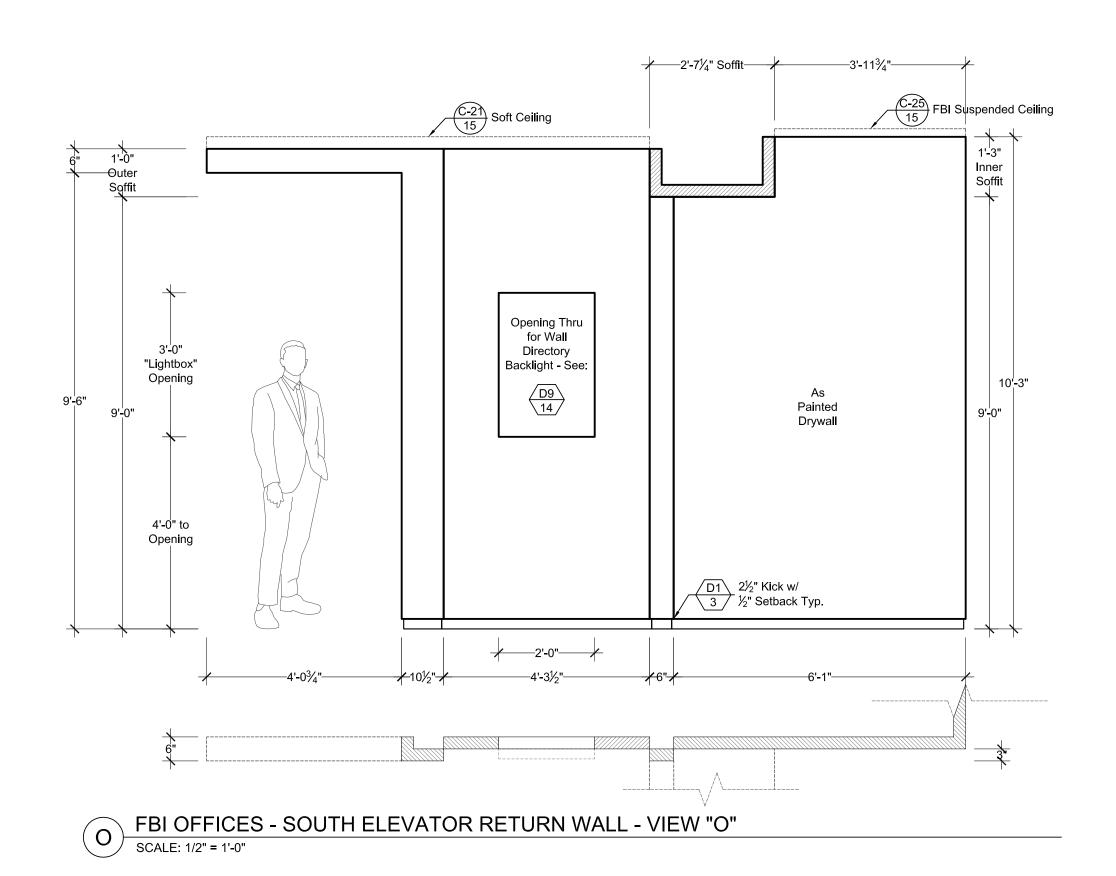

FBI OFFICES - SOUTH ELEVATOR WALL - VIEW "L"

FBI OFFICES - NORTH ELEVATOR WALL - VIEW "N" - REV. & REP. OF "L" w/ 4" LONGER RETURN WALL SCALE: 1/2" = 1'-0"

SCALE: 1/2" = 1'-0"

DRAWING NAME : PRODUCTION DESIGNER: STEPHEN BEATRICE EPISODE: SET NUMBER DRAWING DATE: FBI OFFICES - ELEVATOR LOBBY ELEVATIONS K, L, M, N, O, P 04-18-2012 ART DIRECTOR: ALISON FORD 01 SCALE: LOCATION: SHEET#: DRAWING BY: CARL BALDASSO SILVERCUP EAST STUDIO F 1/2" = 1'-0" 8 OF 16