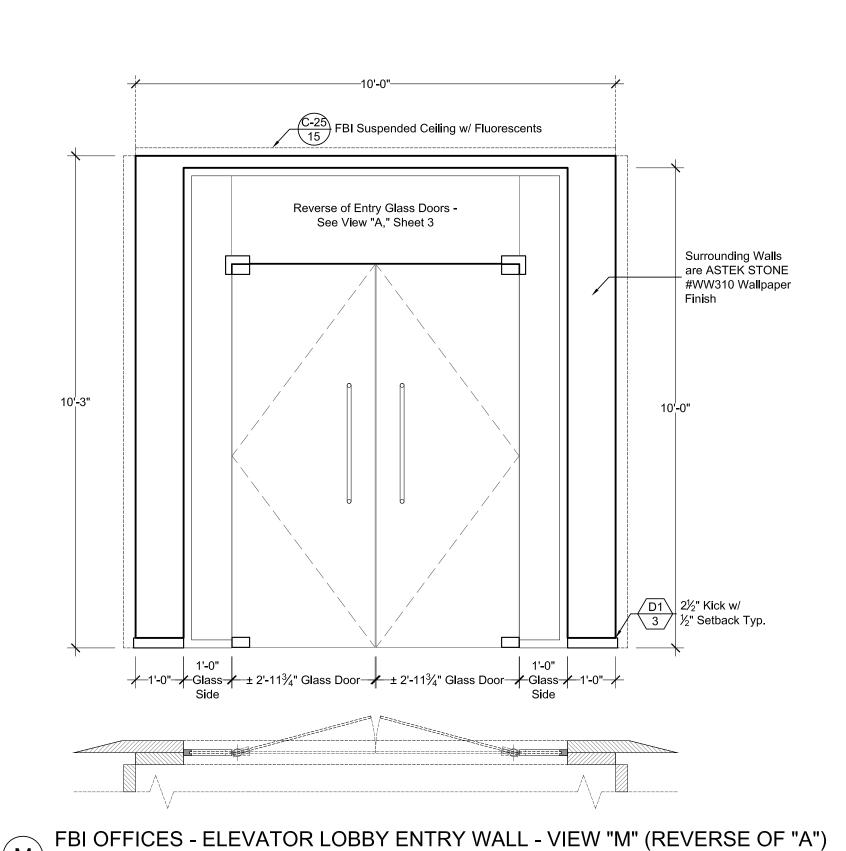

FBI OFFICES - SOUTH ELEVATOR WALL - VIEW "L"

FBI OFFICES - NORTH ELEVATOR WALL - VIEW "N" - REV. & REP. OF "L" w/ 4" LONGER RETURN WALL SCALE: 1/2" = 1'-0"

SCALE: 1/2" = 1'-0"

DRAWING NAME : PRODUCTION DESIGNER: STEPHEN BEATRICE EPISODE: SET NUMBER DRAWING DATE: FBI OFFICES - ELEVATOR LOBBY ELEVATIONS K, L, M, N, O, P 04-18-2012 ART DIRECTOR: ALISON FORD 01 SCALE: LOCATION: SHEET#: DRAWING BY: CARL BALDASSO SILVERCUP EAST STUDIO F 1/2" = 1'-0" 8 OF 16