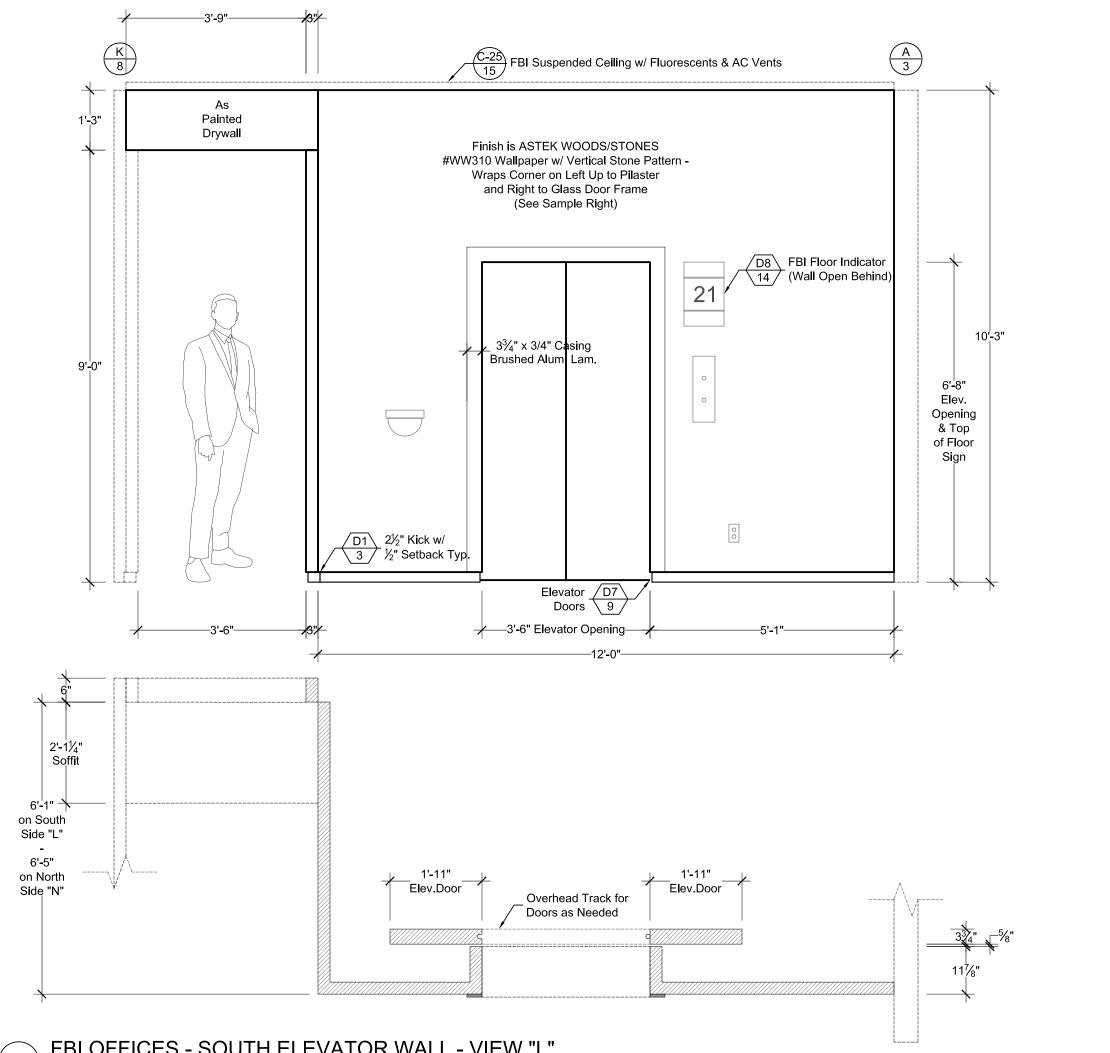

FBI OFFICES - SOUTH ELEVATOR WALL - VIEW "L"

FBI OFFICES - NORTH ELEVATOR WALL - VIEW "N" - REV. & REP. OF "L" w/ 4" LONGER RETURN WALL SCALE: 1/2" = 1'-0"

SCALE: 1/2" = 1'-0"

DRAWING NAME : PRODUCTION DESIGNER: STEPHEN BEATRICE EPISODE: SET NUMBER DRAWING DATE: FBI OFFICES - ELEVATOR LOBBY ELEVATIONS K, L, M, N, O, P 04-18-2012 ART DIRECTOR: ALISON FORD 01 SCALE: LOCATION: SHEET#: DRAWING BY: CARL BALDASSO SILVERCUP EAST STUDIO F 1/2" = 1'-0" 8 OF 16