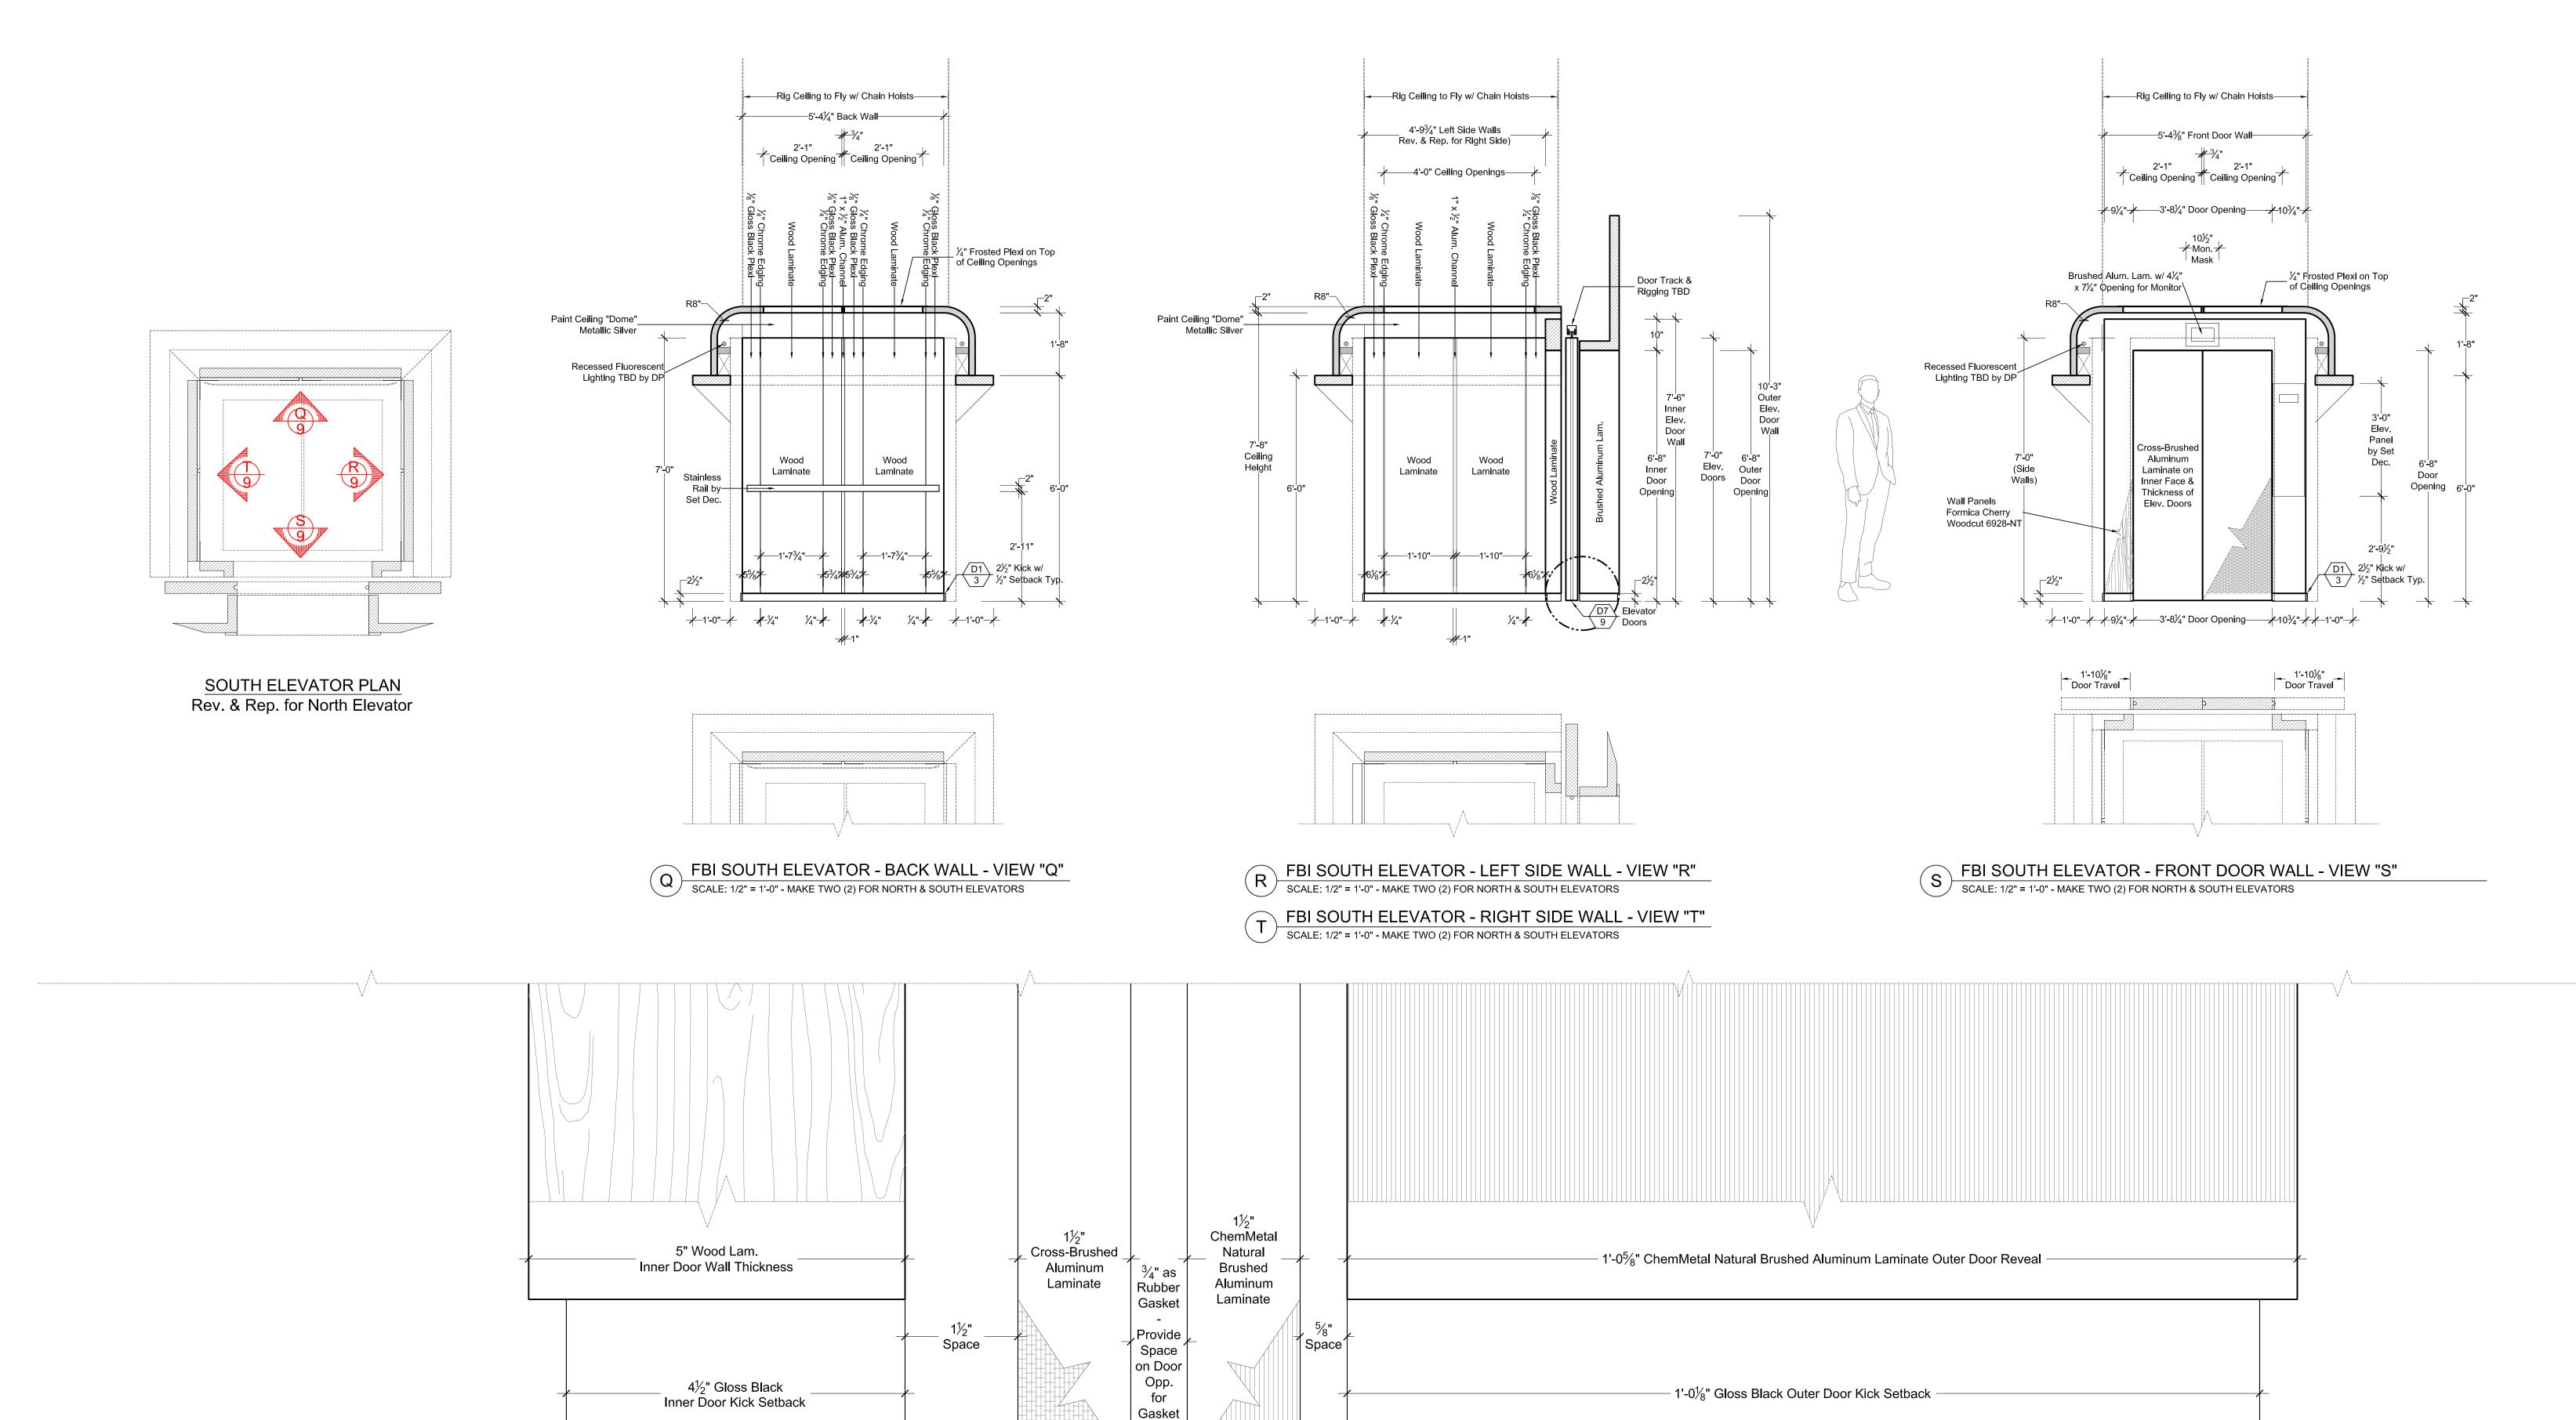

ELEVATOR DOOR SECTION DETAIL
SCALE: FULL SCALE

| PRODUCTION DESIGNER : <b>STEPHEN BEATRICE</b> ART DIRECTOR : <b>ALISON FORD</b> | DRAWING NAME : FBI OFFICES - ELEVATOR CAR ELEVATIONS Q, R, S, T & DETAIL D-7 | EPISODE :                  | SET NUMBER :<br><b>01</b>   | DRAWING DATE : <b>04-18-2012</b> |
|---------------------------------------------------------------------------------|------------------------------------------------------------------------------|----------------------------|-----------------------------|----------------------------------|
| DRAWING BY : CARL BALDASSO                                                      | LOCATION :<br>SILVERCUP EAST STUDIO F                                        | SCALE :<br><b>AS NOTED</b> | SHEET # :<br><b>9 OF 16</b> |                                  |