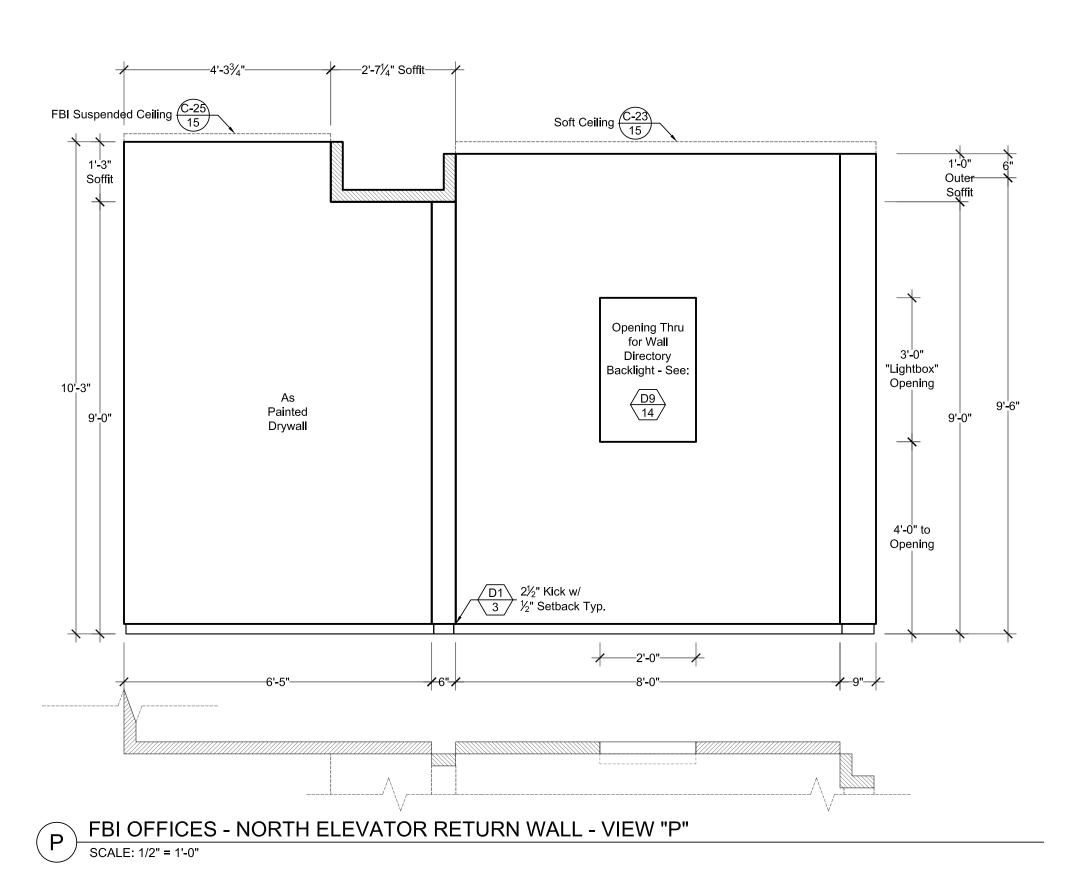

FBI OFFICES - SOUTH ELEVATOR WALL - VIEW "L"

FBI OFFICES - NORTH ELEVATOR WALL - VIEW "N" - REV. & REP. OF "L" w/ 4" LONGER RETURN WALL SCALE: 1/2" = 1'-0"

SCALE: 1/2" = 1'-0"

DRAWING NAME : PRODUCTION DESIGNER: STEPHEN BEATRICE EPISODE: SET NUMBER DRAWING DATE: FBI OFFICES - ELEVATOR LOBBY ELEVATIONS K, L, M, N, O, P 04-18-2012 ART DIRECTOR: ALISON FORD 01 SCALE: LOCATION: SHEET#: DRAWING BY: CARL BALDASSO SILVERCUP EAST STUDIO F 1/2" = 1'-0" 8 OF 16