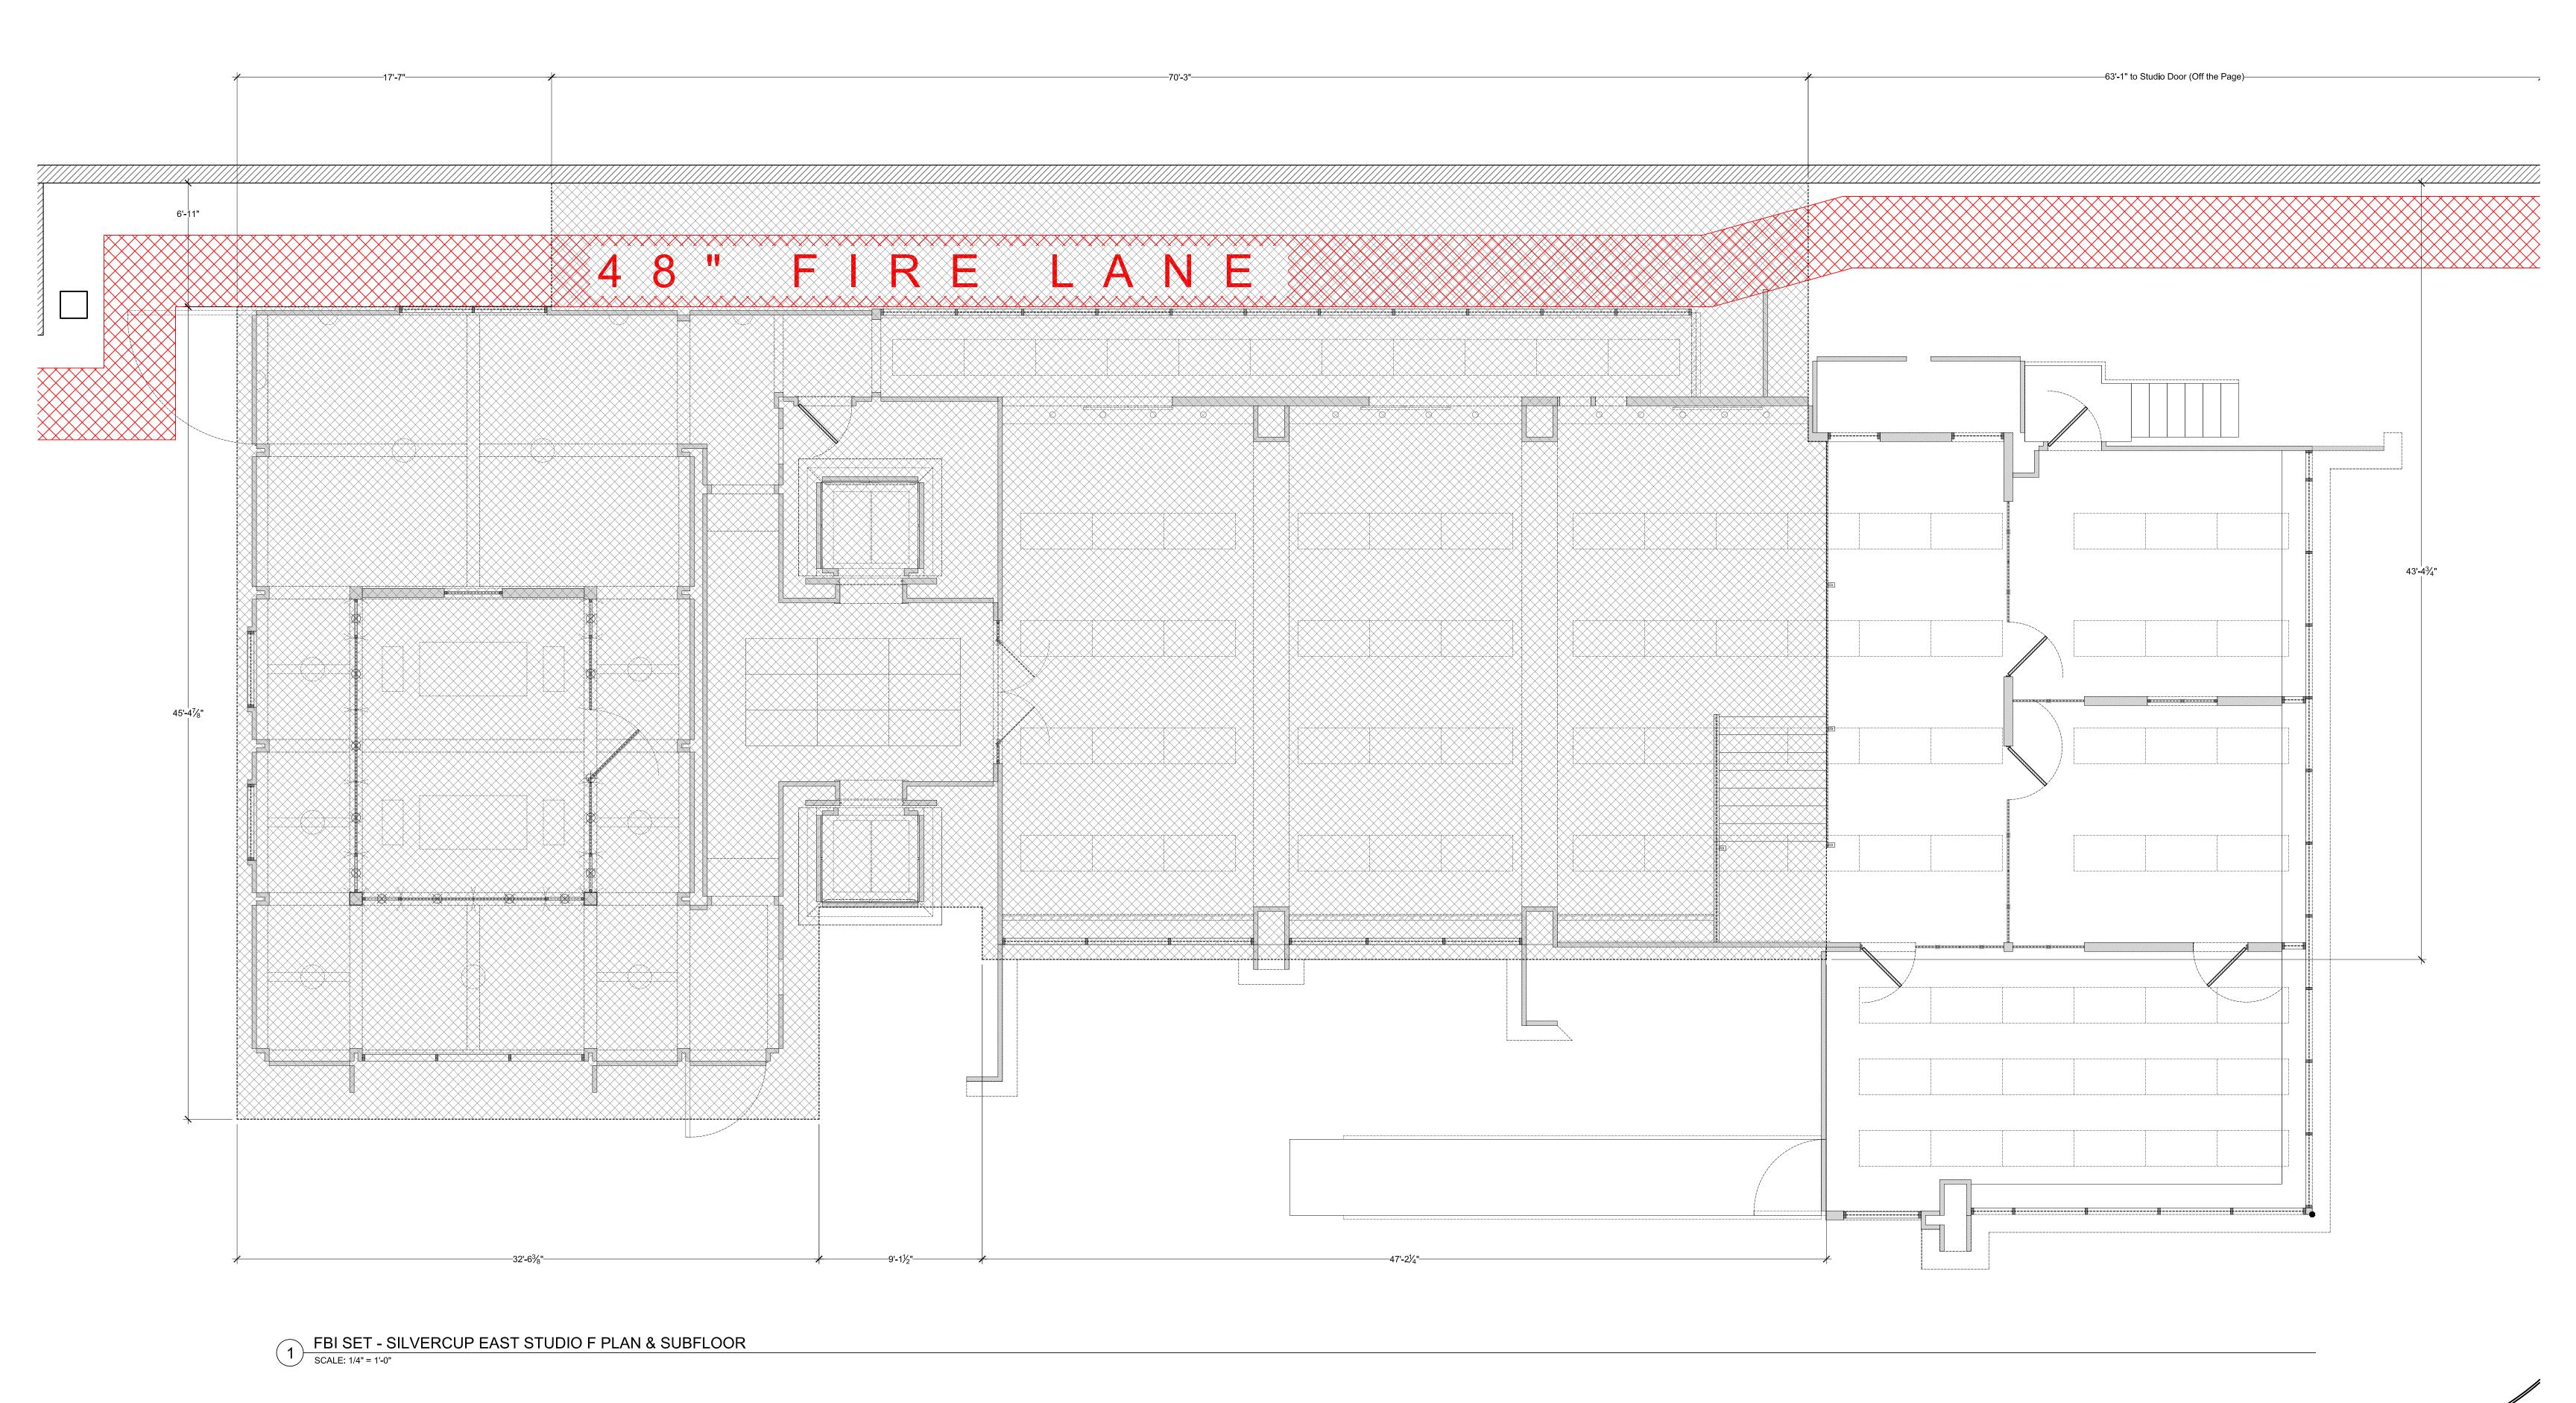

WHITECOLLAR SEASON FOUR

PRODUCTION DESIGNER: STEPHEN BEATRICE ART DIRECTOR : ALISON FORD DRAWING BY: CARL BALDASSO

DRAWING NAME: FBI OFFICES - SUBFLOOR PLAN LOCATION: SILVERCUP EAST STUDIO F

SET NUMBER EPISODE: 01 SCALE: SHEET#: 1/4" = 1'-0" 1 OF 16