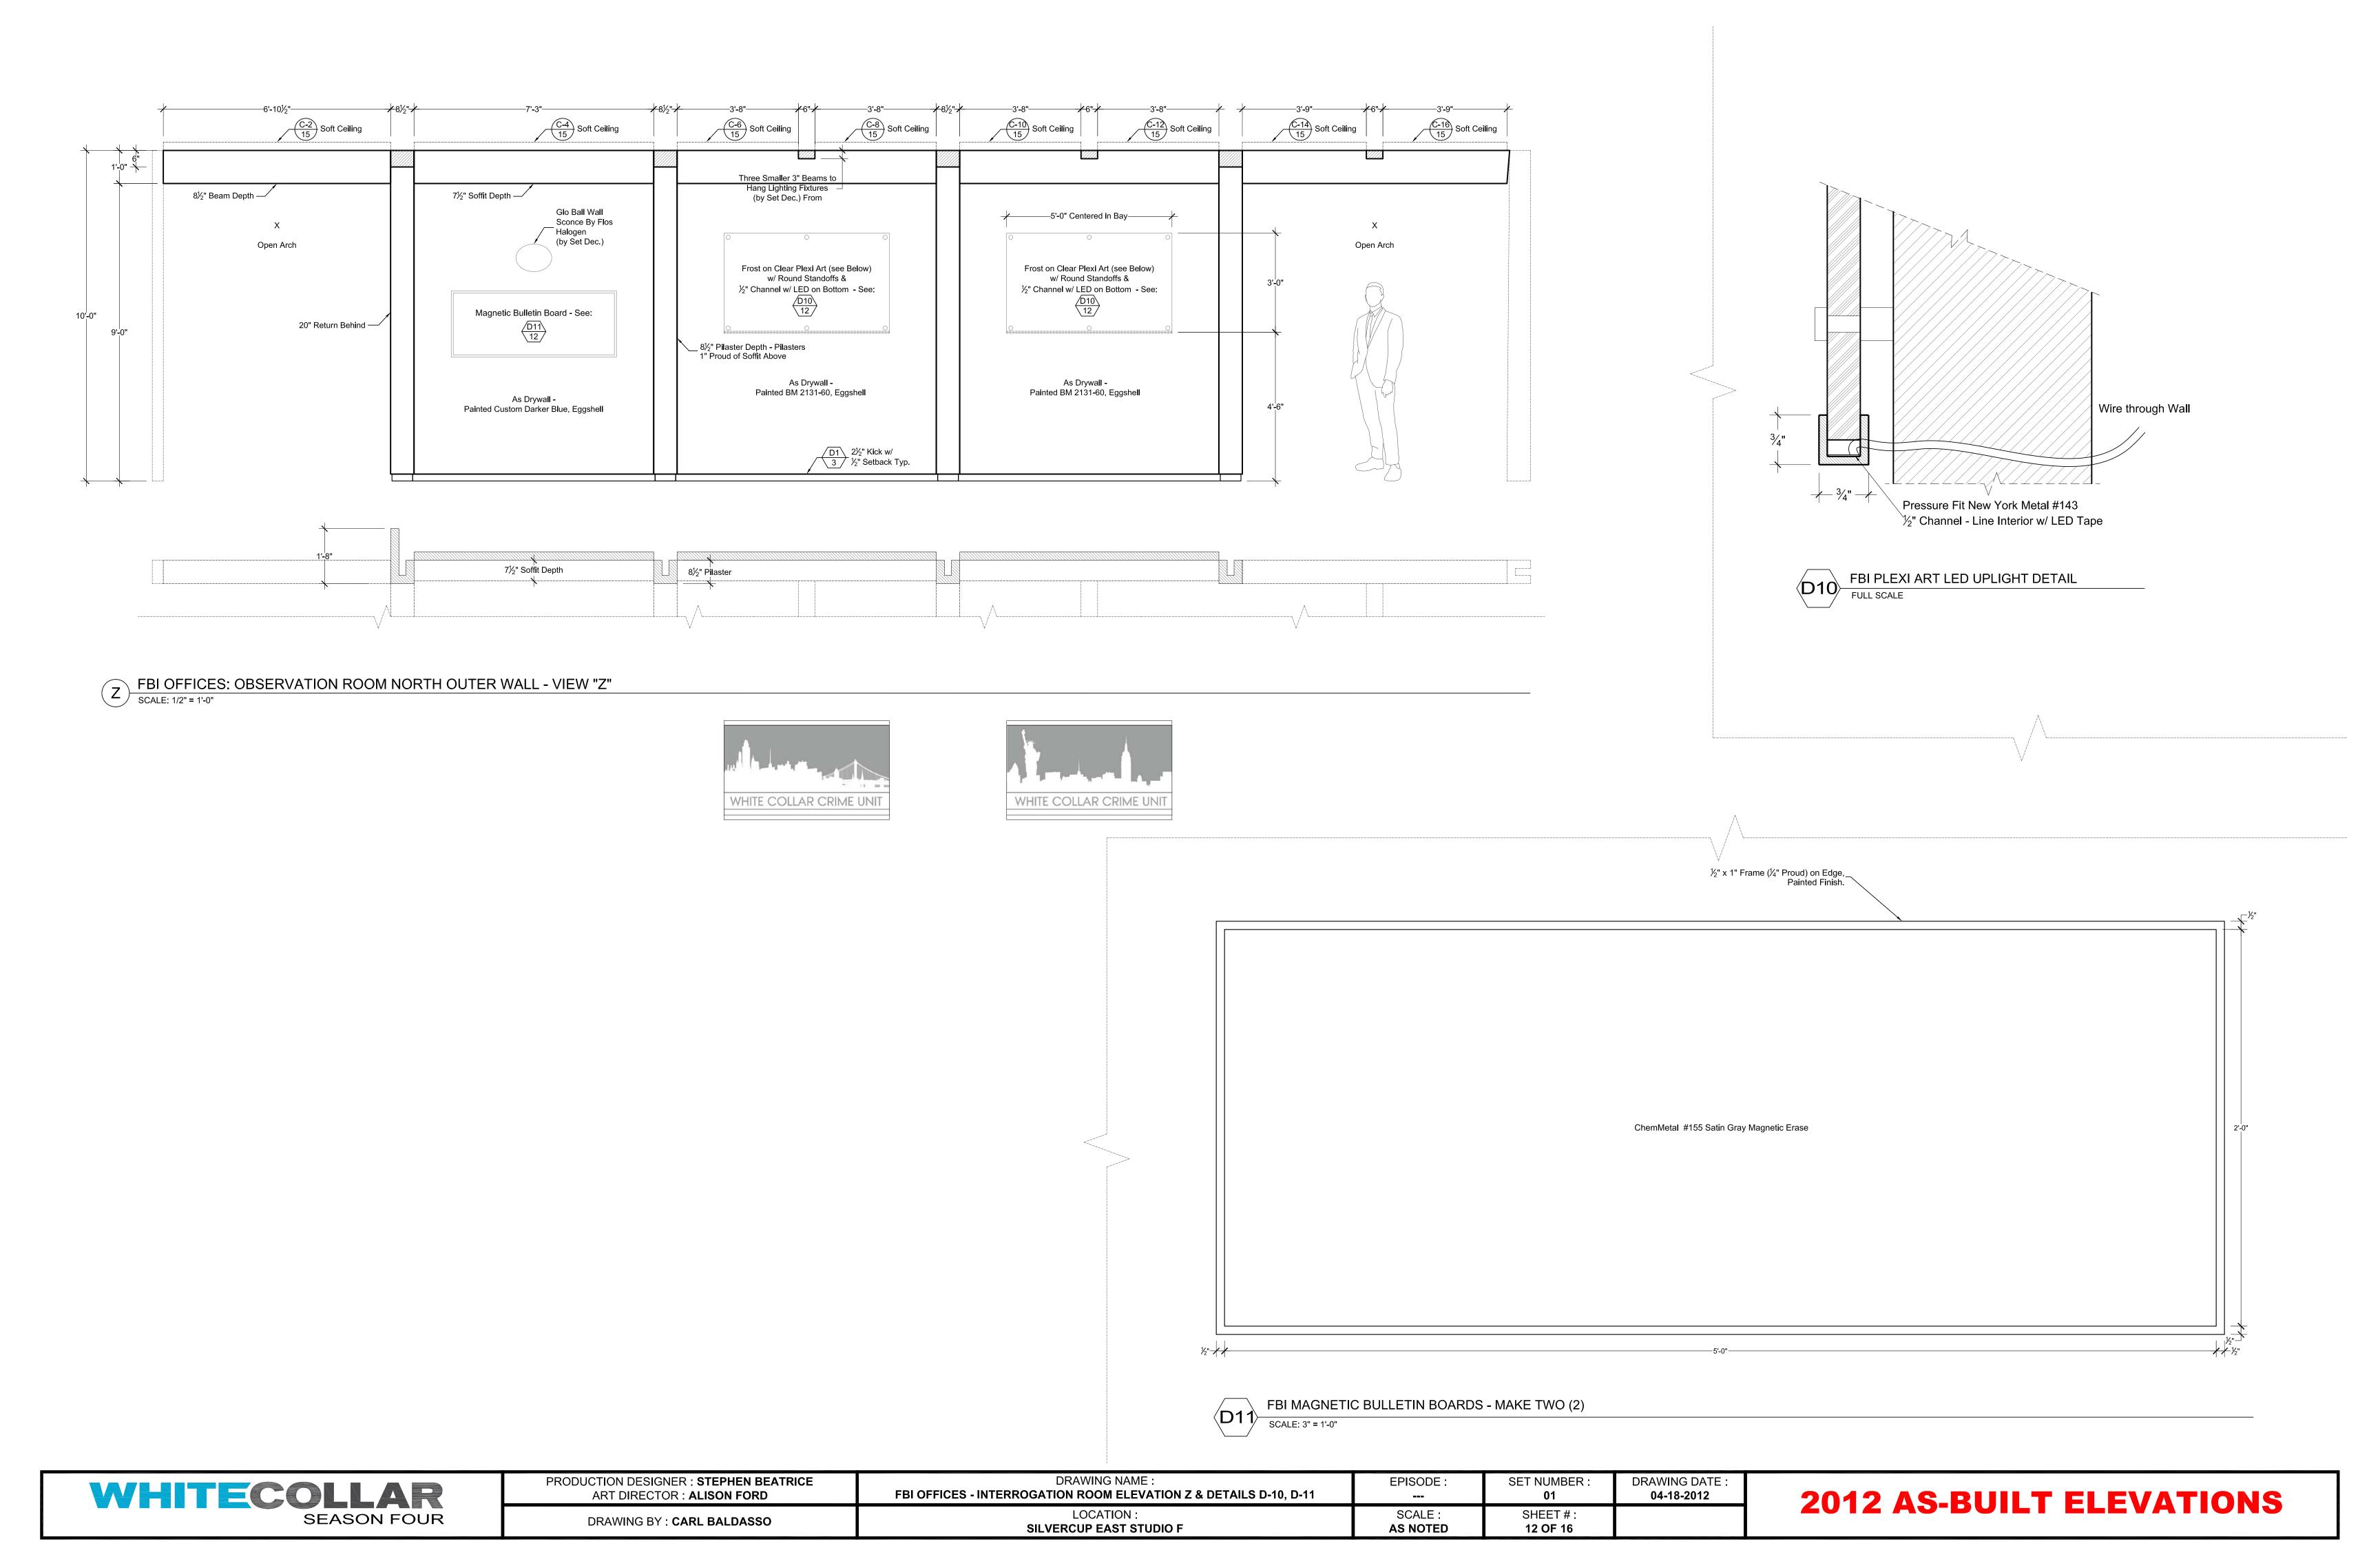

LARGE BUILT BULLETIN BOARDS - MAKE TWO (2) D2 LARGE BUIL SCALE: 1 1/2" = 1'-0"

SMALL BUILT BULLETIN BOARDS - MAKE TWO (2) D3 SCALE: 1 1/2" = 1'-0"

FBI BULLPEN PLEXI MOTTO SIGNAGE - MAKE THREE (3) w/ GRAPHICS VARIATIONS

Same Construction, Details & Finish as

FBI Interrogation Directory "Lightboxes" (Right) <sup>3</sup>∕<sub>16</sub>" Milk Plexi w/ Applied Vinyl "21" Slides into Aluminum Channel on Box 10" of 3/16" Plexi

D8 FBI ELEVATOR LOBBY FLOOR # LIGHTBOX - MAKE TWO (2)

SCALE: 1 1/2" = 1'-0"

D9 FBI INTERROGATION DIRECTORY LIGHTBOX - MAKE TWO (2)

SCALE: 1 1/2" = 1'-0"

D12 FBI BULLPEN DIMENSIONAL SHIELD ART

SCALE: 1 1/2" = 1'-0"

| DDUCTION DESIGNER : <b>STEPHEN BEATRICE</b> ART DIRECTOR : <b>ALISON FORD</b> | DRAWING NAME : FBI OFFICES - DETAILS D-2, D-3, D-4, D-8, D-9, D-12 | EPISODE :                 | SET NUMBER :<br><b>01</b>    | DRAWING DATE : <b>04-18-2012</b> |
|-------------------------------------------------------------------------------|--------------------------------------------------------------------|---------------------------|------------------------------|----------------------------------|
| DRAWING BY : <b>CARL BALDASSO</b>                                             | LOCATION : SILVERCUP EAST STUDIO F                                 | SCALE :<br>1-1/2" = 1'-0" | SHEET # :<br><b>14 OF 16</b> |                                  |