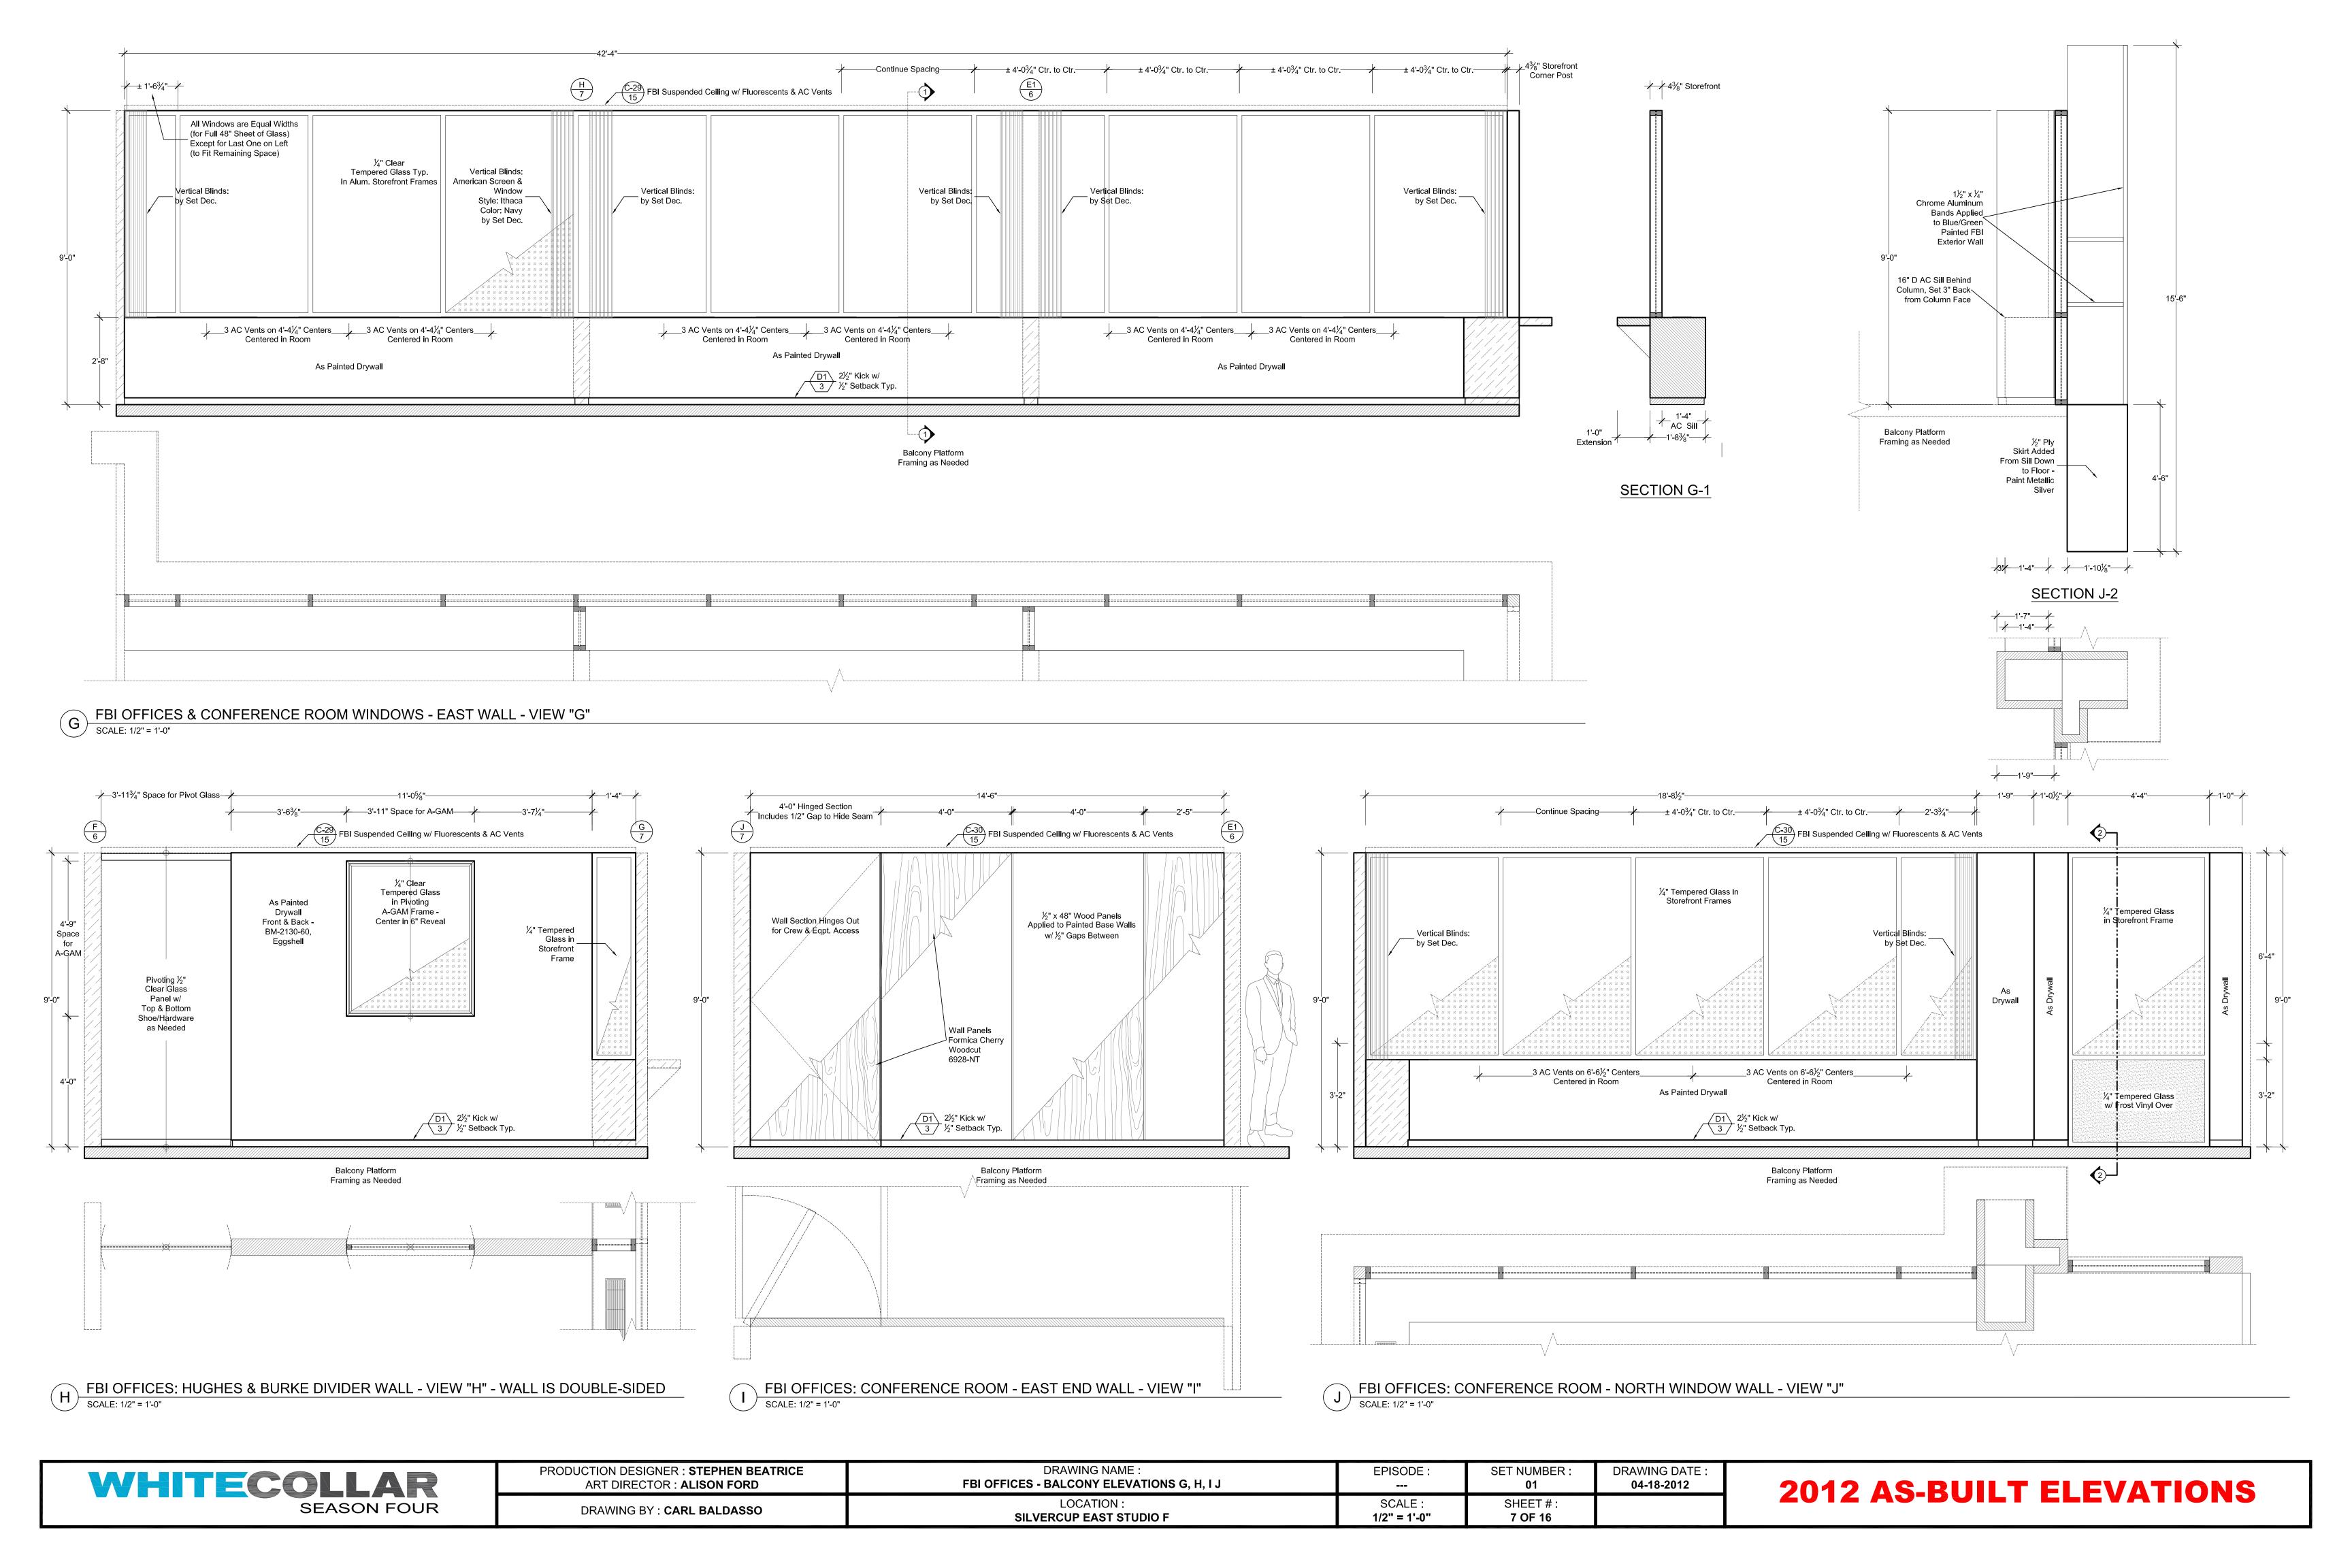

FBI OFFICES - SOUTH ELEVATOR WALL - VIEW "L"

FBI OFFICES - NORTH ELEVATOR WALL - VIEW "N" - REV. & REP. OF "L" w/ 4" LONGER RETURN WALL SCALE: 1/2" = 1'-0"

SCALE: 1/2" = 1'-0"

DRAWING NAME : PRODUCTION DESIGNER: STEPHEN BEATRICE EPISODE: SET NUMBER DRAWING DATE: FBI OFFICES - ELEVATOR LOBBY ELEVATIONS K, L, M, N, O, P 04-18-2012 ART DIRECTOR: ALISON FORD 01 SCALE: LOCATION: SHEET#: DRAWING BY: CARL BALDASSO SILVERCUP EAST STUDIO F 1/2" = 1'-0" 8 OF 16

ELEVATOR DOOR SECTION DETAIL
SCALE: FULL SCALE

| PRODUCTION DESIGNER : <b>STEPHEN BEATRICE</b> ART DIRECTOR : <b>ALISON FORD</b> | DRAWING NAME : FBI OFFICES - ELEVATOR CAR ELEVATIONS Q, R, S, T & DETAIL D-7 | EPISODE :                  | SET NUMBER :<br><b>01</b>   | DRAWING DATE : <b>04-18-2012</b> |
|---------------------------------------------------------------------------------|------------------------------------------------------------------------------|----------------------------|-----------------------------|----------------------------------|
| DRAWING BY : CARL BALDASSO                                                      | LOCATION :<br>SILVERCUP EAST STUDIO F                                        | SCALE :<br><b>AS NOTED</b> | SHEET # :<br><b>9 OF 16</b> |                                  |