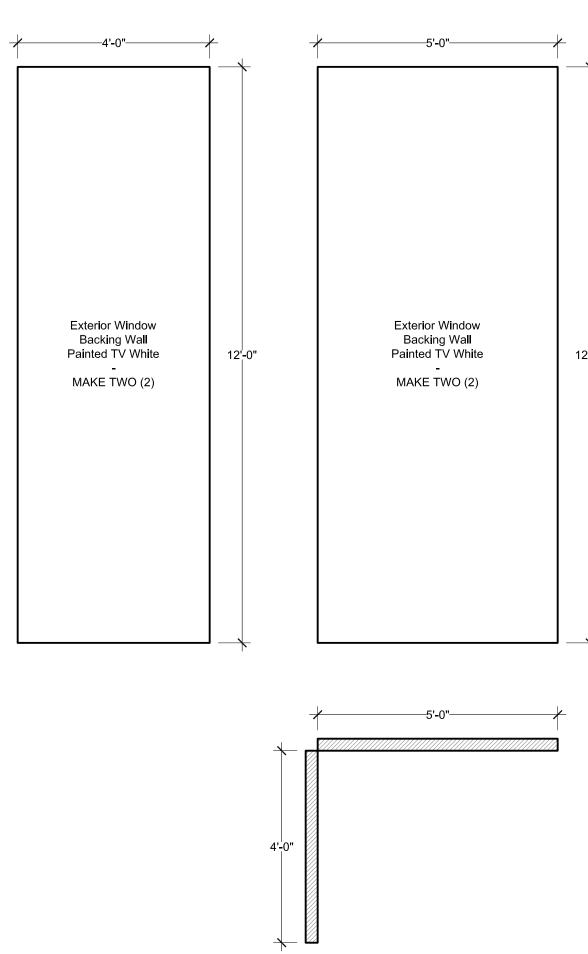

LOCATION :
SILVERCUP EAST STUDIO F

EPISODE: SET NUMBER: DRAWING DATE: 01 04-18-2012

SCALE: SHEET #: 1/2" = 1'-0" 10 OF 16

FBI OFFICES: BALCONY END WINDOW BACKINGS (CORNER) - VIEW "EE"

SCALE: 1/2" = 1'-0"

FF REV. & REP. CORNER PLAN OF VIEW "EE" ABOVE SCALE: 1/2" = 1'-0"