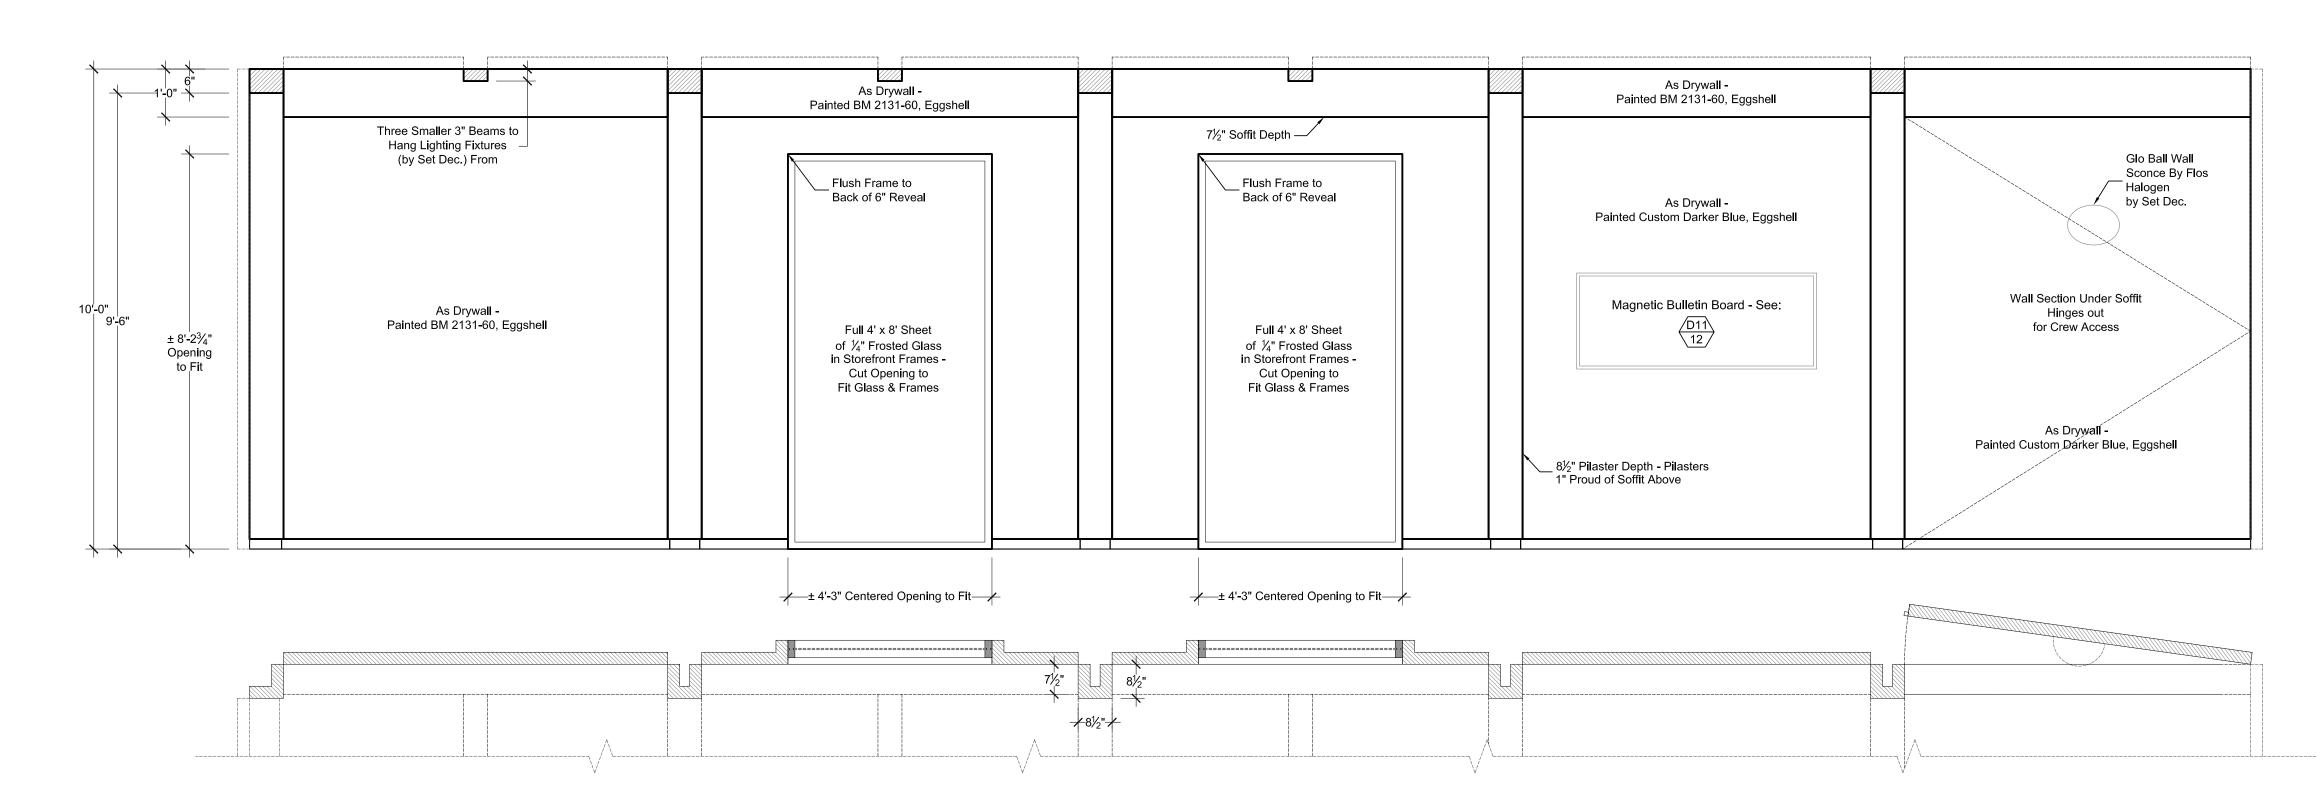

FBI OFFICES - REFLECTED CEILING PLAN

SCALE: 1/4" = 1'-0"

WHITECOLLAR SEASON FOUR

| PRODUCTION DESIGNER : <b>STEPHEN BEATRICE</b> ART DIRECTOR : <b>ALISON FORD</b> | DRAWING NAME : FBI OFFICES - REFLECTED CEILING PLAN | EPISODE :               | SET NUMBER :<br><b>01</b>    | DRAWING DATE : <b>04-18-2012</b> |
|---------------------------------------------------------------------------------|-----------------------------------------------------|-------------------------|------------------------------|----------------------------------|
| DRAWING BY : CARL BALDASSO                                                      | LOCATION :<br>SILVERCUP EAST STUDIO F               | SCALE :<br>1/4" = 1'-0" | SHEET # :<br><b>15 OF 16</b> |                                  |