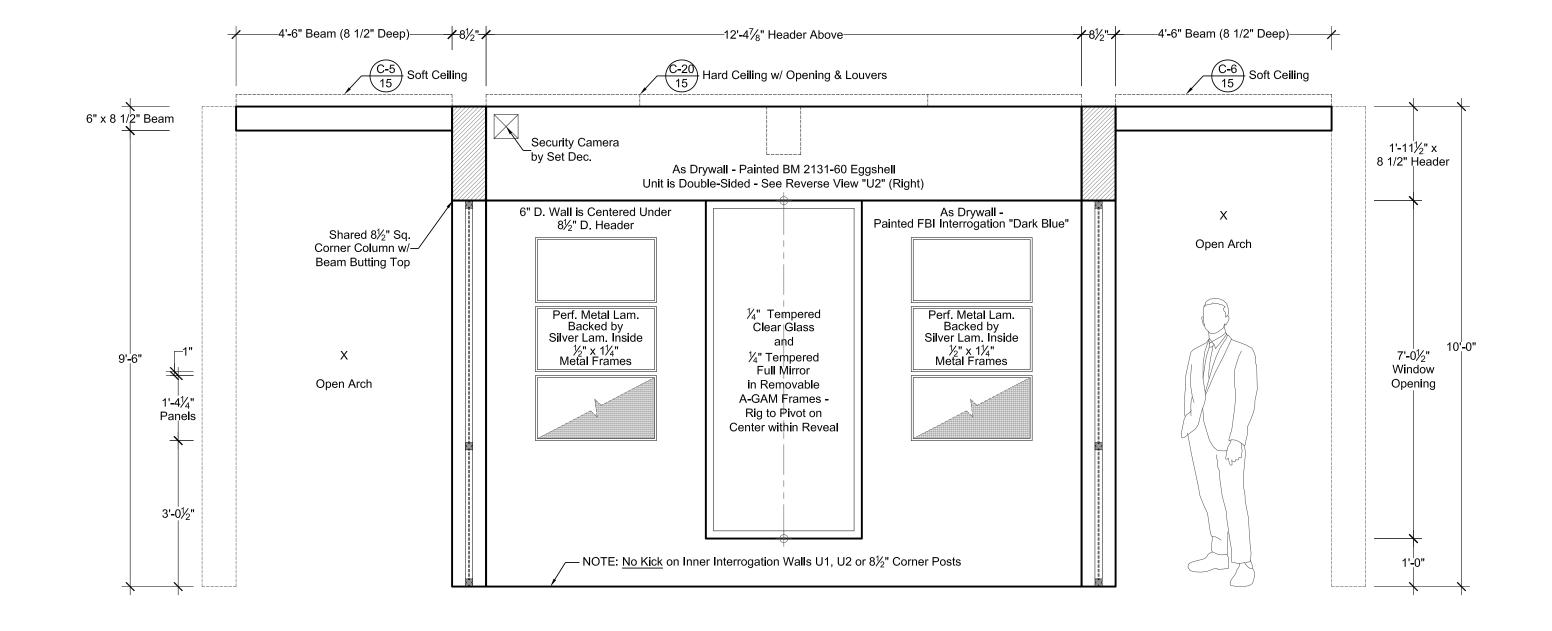

 $\pm 3\frac{5}{8}$ " Alum. Floor Track Flush w/ 1/4" Floor Tile Knife Into Guide Track as Needed

FBI OFFICES: INTERROGATION ROOM WINDOW WALL - VIEW "U1" - Reverse of View "U2" scale: 1/2" = 1'-0"

FBI OFFICES: INTERROGATION ROOM DOOR WALL - VIEW "V" - WALL IS DOUBLE-SIDED

SCALE: 1/2" = 1'-0" - Mirror Version of Wall "W" Except Center Glass is Rigged as Working Door Here

FBI OFFICES: OBSERVATION ROOM WINDOW WALL - VIEW "U2" - Reverse of View "U1" scale: 1/2" = 1'-0"

FBI OFFICES: INTERROGATION ROOM GLASS SIDE WALL - VIEW "W" - WALL IS DOUBLE-SIDED

SCALE: 1/2" = 1'-0" - Mirror Version of Wall "V" Except Center Glass is Also a Pivoting Panel Here

PRODUCTION DESIGNER : STEPHEN BEATRICE
ART DIRECTOR : ALISON FORD

DRAWING BY : CARL BALDASSO

DRAWING NAME :
FBI OFFICES - INTERROGATION ROOM ELEVATIONS U-1, U-2, V, W