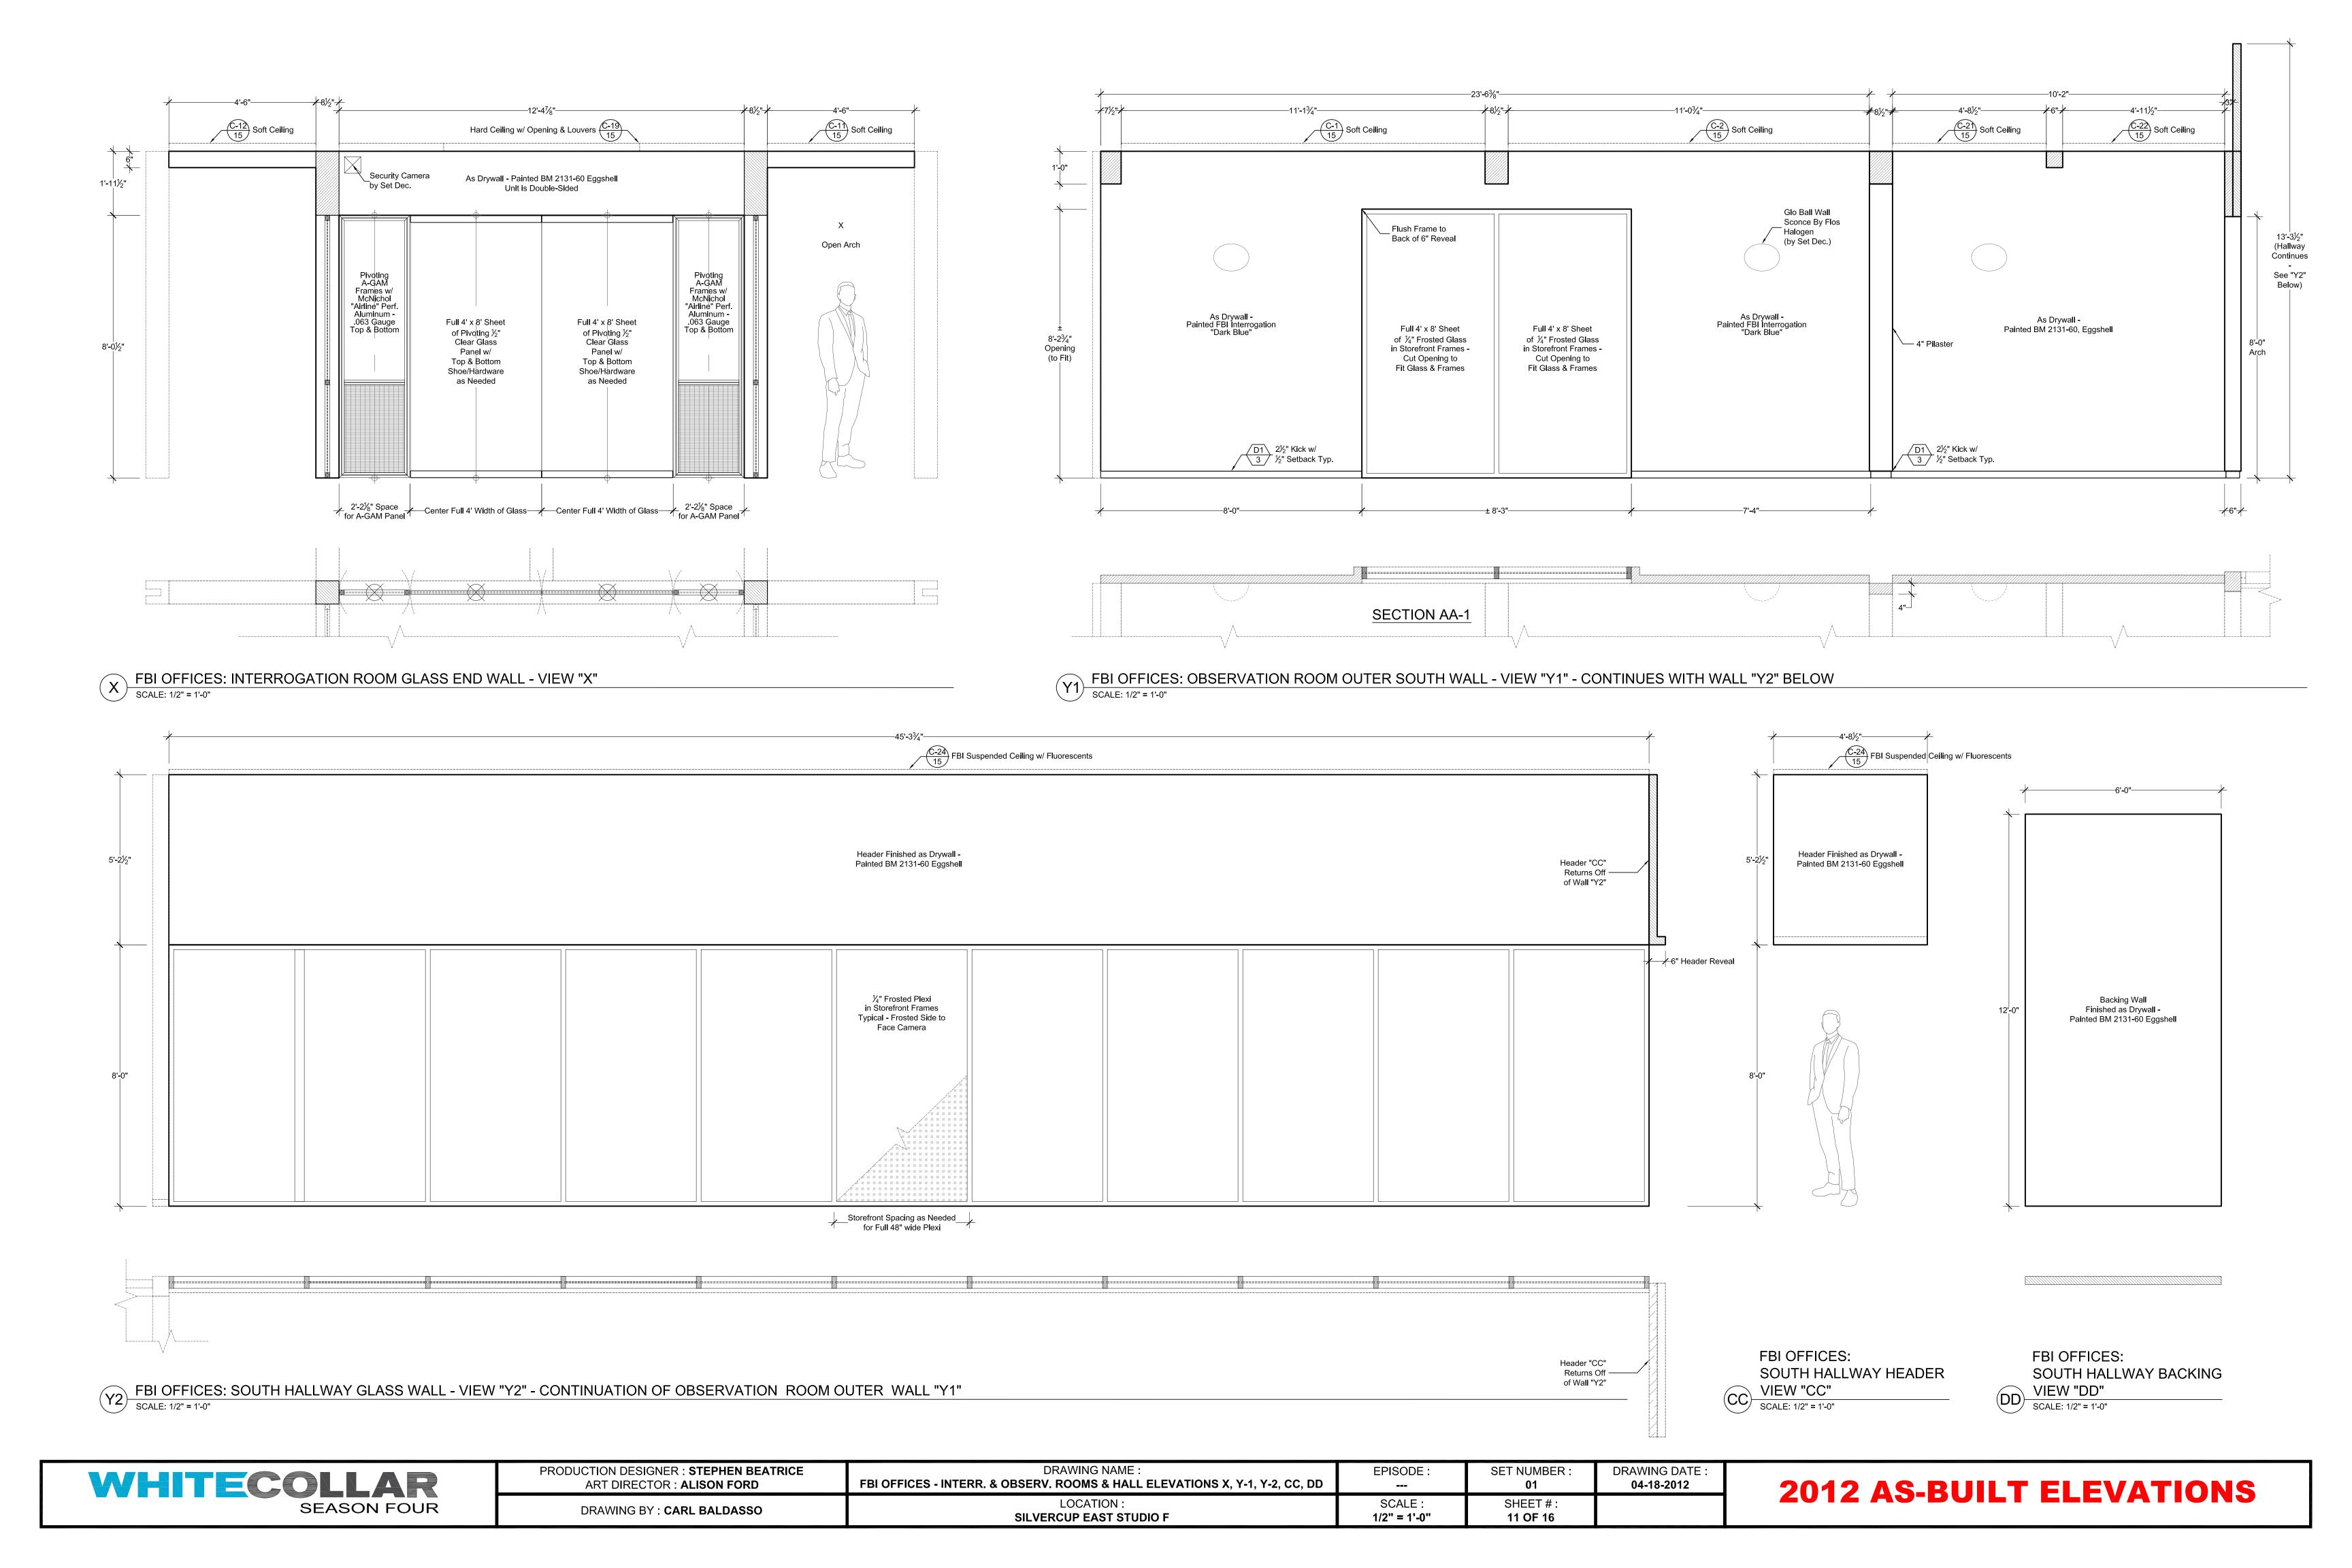

BB FBI OFFICES: INTERROGATION EAST WINDOW WALL w/ ACCESS DOOR - VIEW "BB" SCALE: 1/2" = 1'-0"

WHITECOLLAR SEASON FOUR PRODUCTION DESIGNER: STEPHEN BEATRICE ART DIRECTOR : ALISON FORD DRAWING BY: CARL BALDASSO

DRAWING NAME: FBI OFFICES - INTERR. & OBSERV. ROOM ELEVATIONS AA, BB - BACKINGS EE, FF LOCATION: SILVERCUP EAST STUDIO F

EPISODE: SET NUMBER DRAWING DATE: 01 04-18-2012 SCALE: SHEET#: 1/2" = 1'-0" 13 OF 16