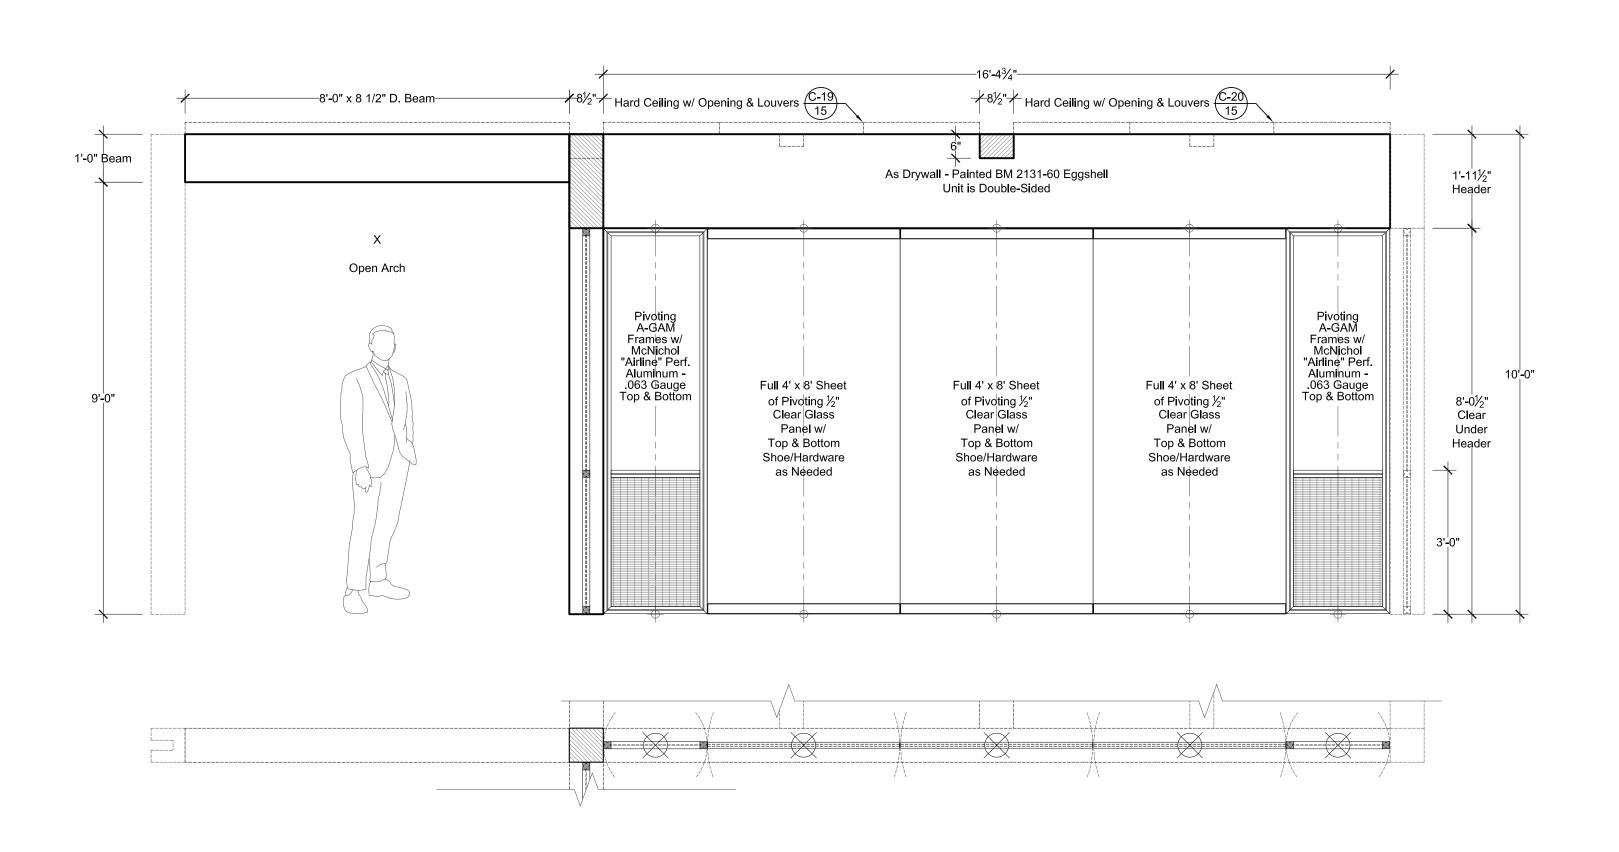

 $\pm 3\frac{5}{8}$ " Alum. Floor Track Flush w/ 1/4" Floor Tile Knife Into Guide Track as Needed

FBI OFFICES: INTERROGATION ROOM WINDOW WALL - VIEW "U1" - Reverse of View "U2" scale: 1/2" = 1'-0"

FBI OFFICES: INTERROGATION ROOM DOOR WALL - VIEW "V" - WALL IS DOUBLE-SIDED

SCALE: 1/2" = 1'-0" - Mirror Version of Wall "W" Except Center Glass is Rigged as Working Door Here

FBI OFFICES: OBSERVATION ROOM WINDOW WALL - VIEW "U2" - Reverse of View "U1" scale: 1/2" = 1'-0"

FBI OFFICES: INTERROGATION ROOM GLASS SIDE WALL - VIEW "W" - WALL IS DOUBLE-SIDED

SCALE: 1/2" = 1'-0" - Mirror Version of Wall "V" Except Center Glass is Also a Pivoting Panel Here

PRODUCTION DESIGNER : STEPHEN BEATRICE
ART DIRECTOR : ALISON FORD

DRAWING BY : CARL BALDASSO

DRAWING NAME :
FBI OFFICES - INTERROGATION ROOM ELEVATIONS U-1, U-2, V, W