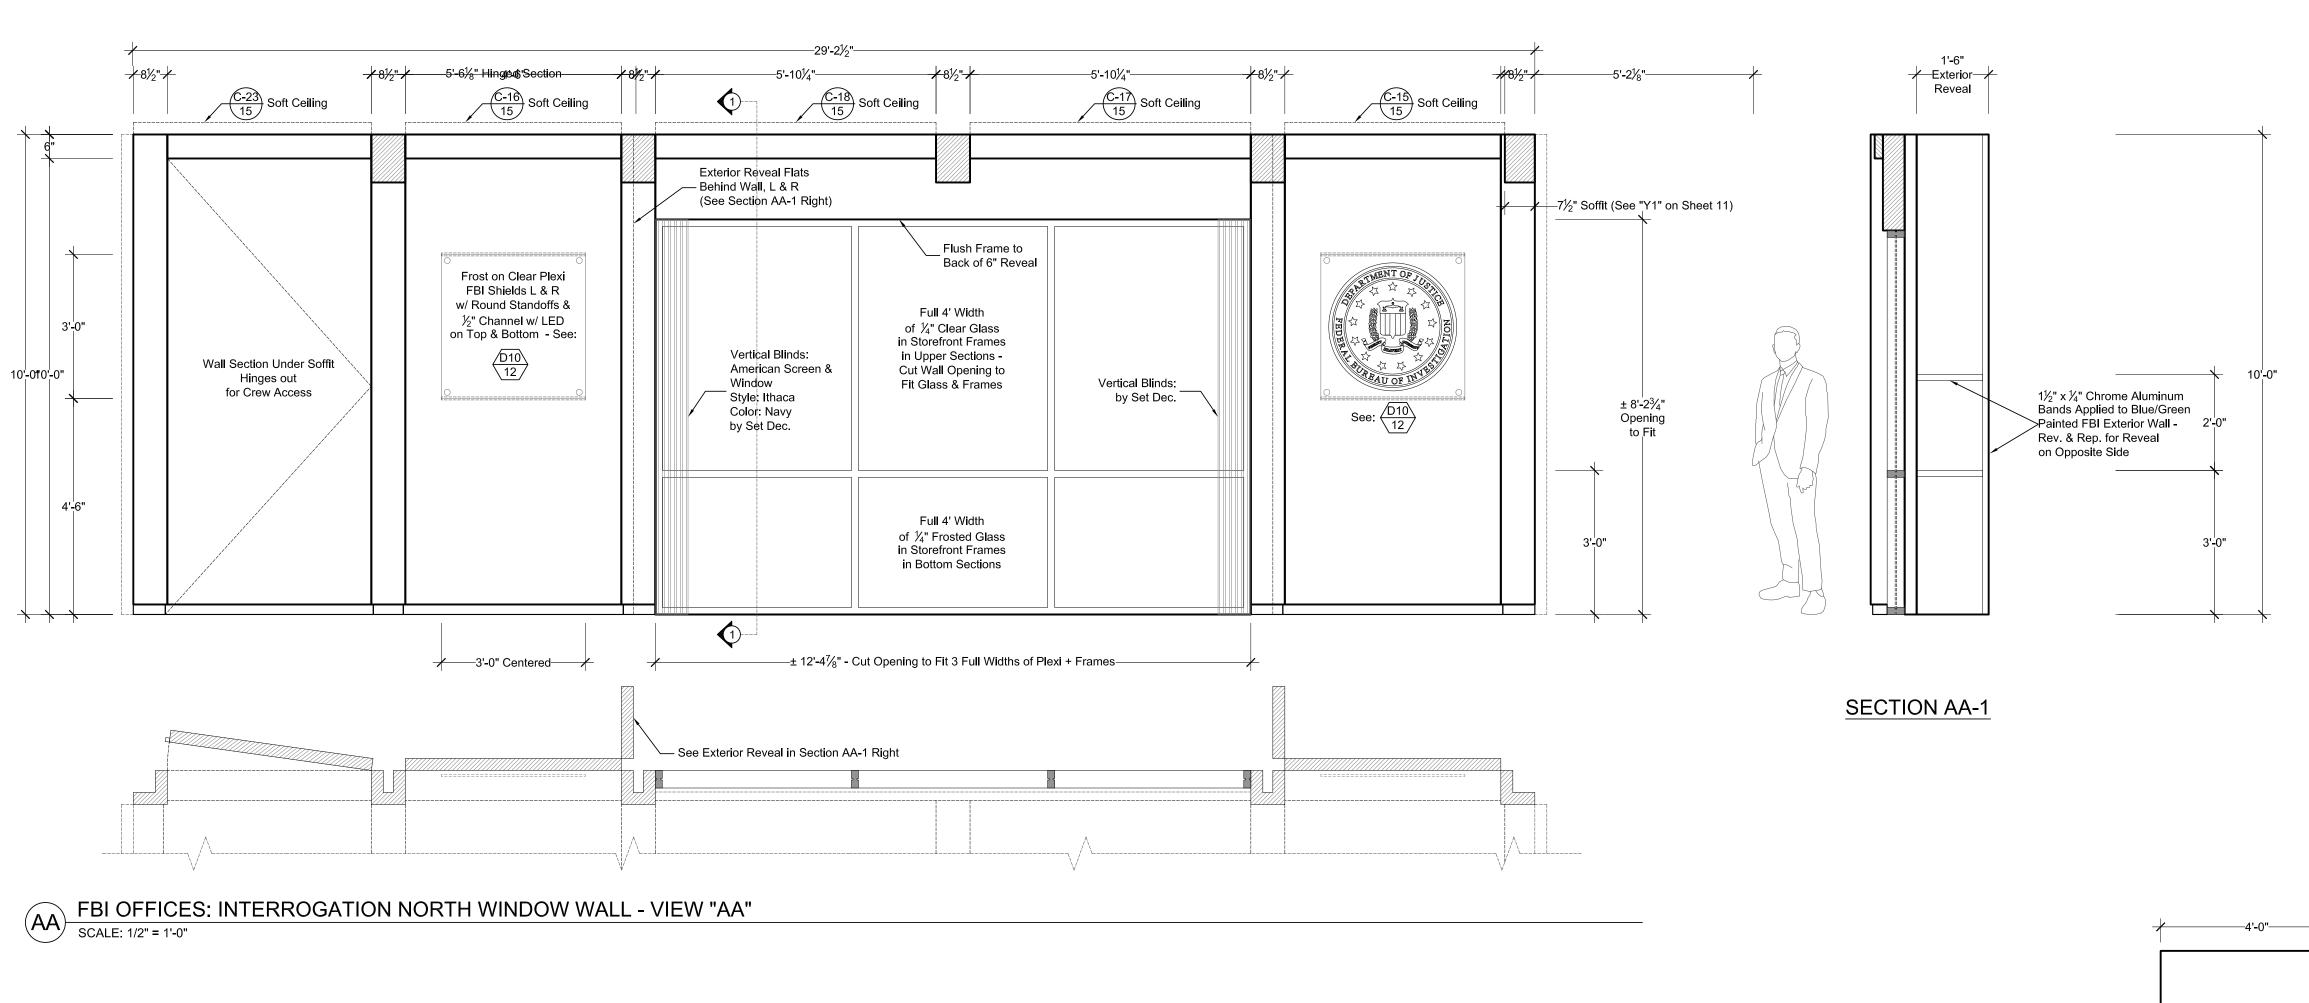

BB FBI OFFICES: INTERROGATION EAST WINDOW WALL w/ ACCESS DOOR - VIEW "BB" SCALE: 1/2" = 1'-0"

WHITECOLLAR SEASON FOUR PRODUCTION DESIGNER: STEPHEN BEATRICE ART DIRECTOR : ALISON FORD DRAWING BY: CARL BALDASSO

DRAWING NAME: FBI OFFICES - INTERR. & OBSERV. ROOM ELEVATIONS AA, BB - BACKINGS EE, FF LOCATION: SILVERCUP EAST STUDIO F

EPISODE: SET NUMBER DRAWING DATE: 01 04-18-2012 SCALE: SHEET#: 1/2" = 1'-0" 13 OF 16