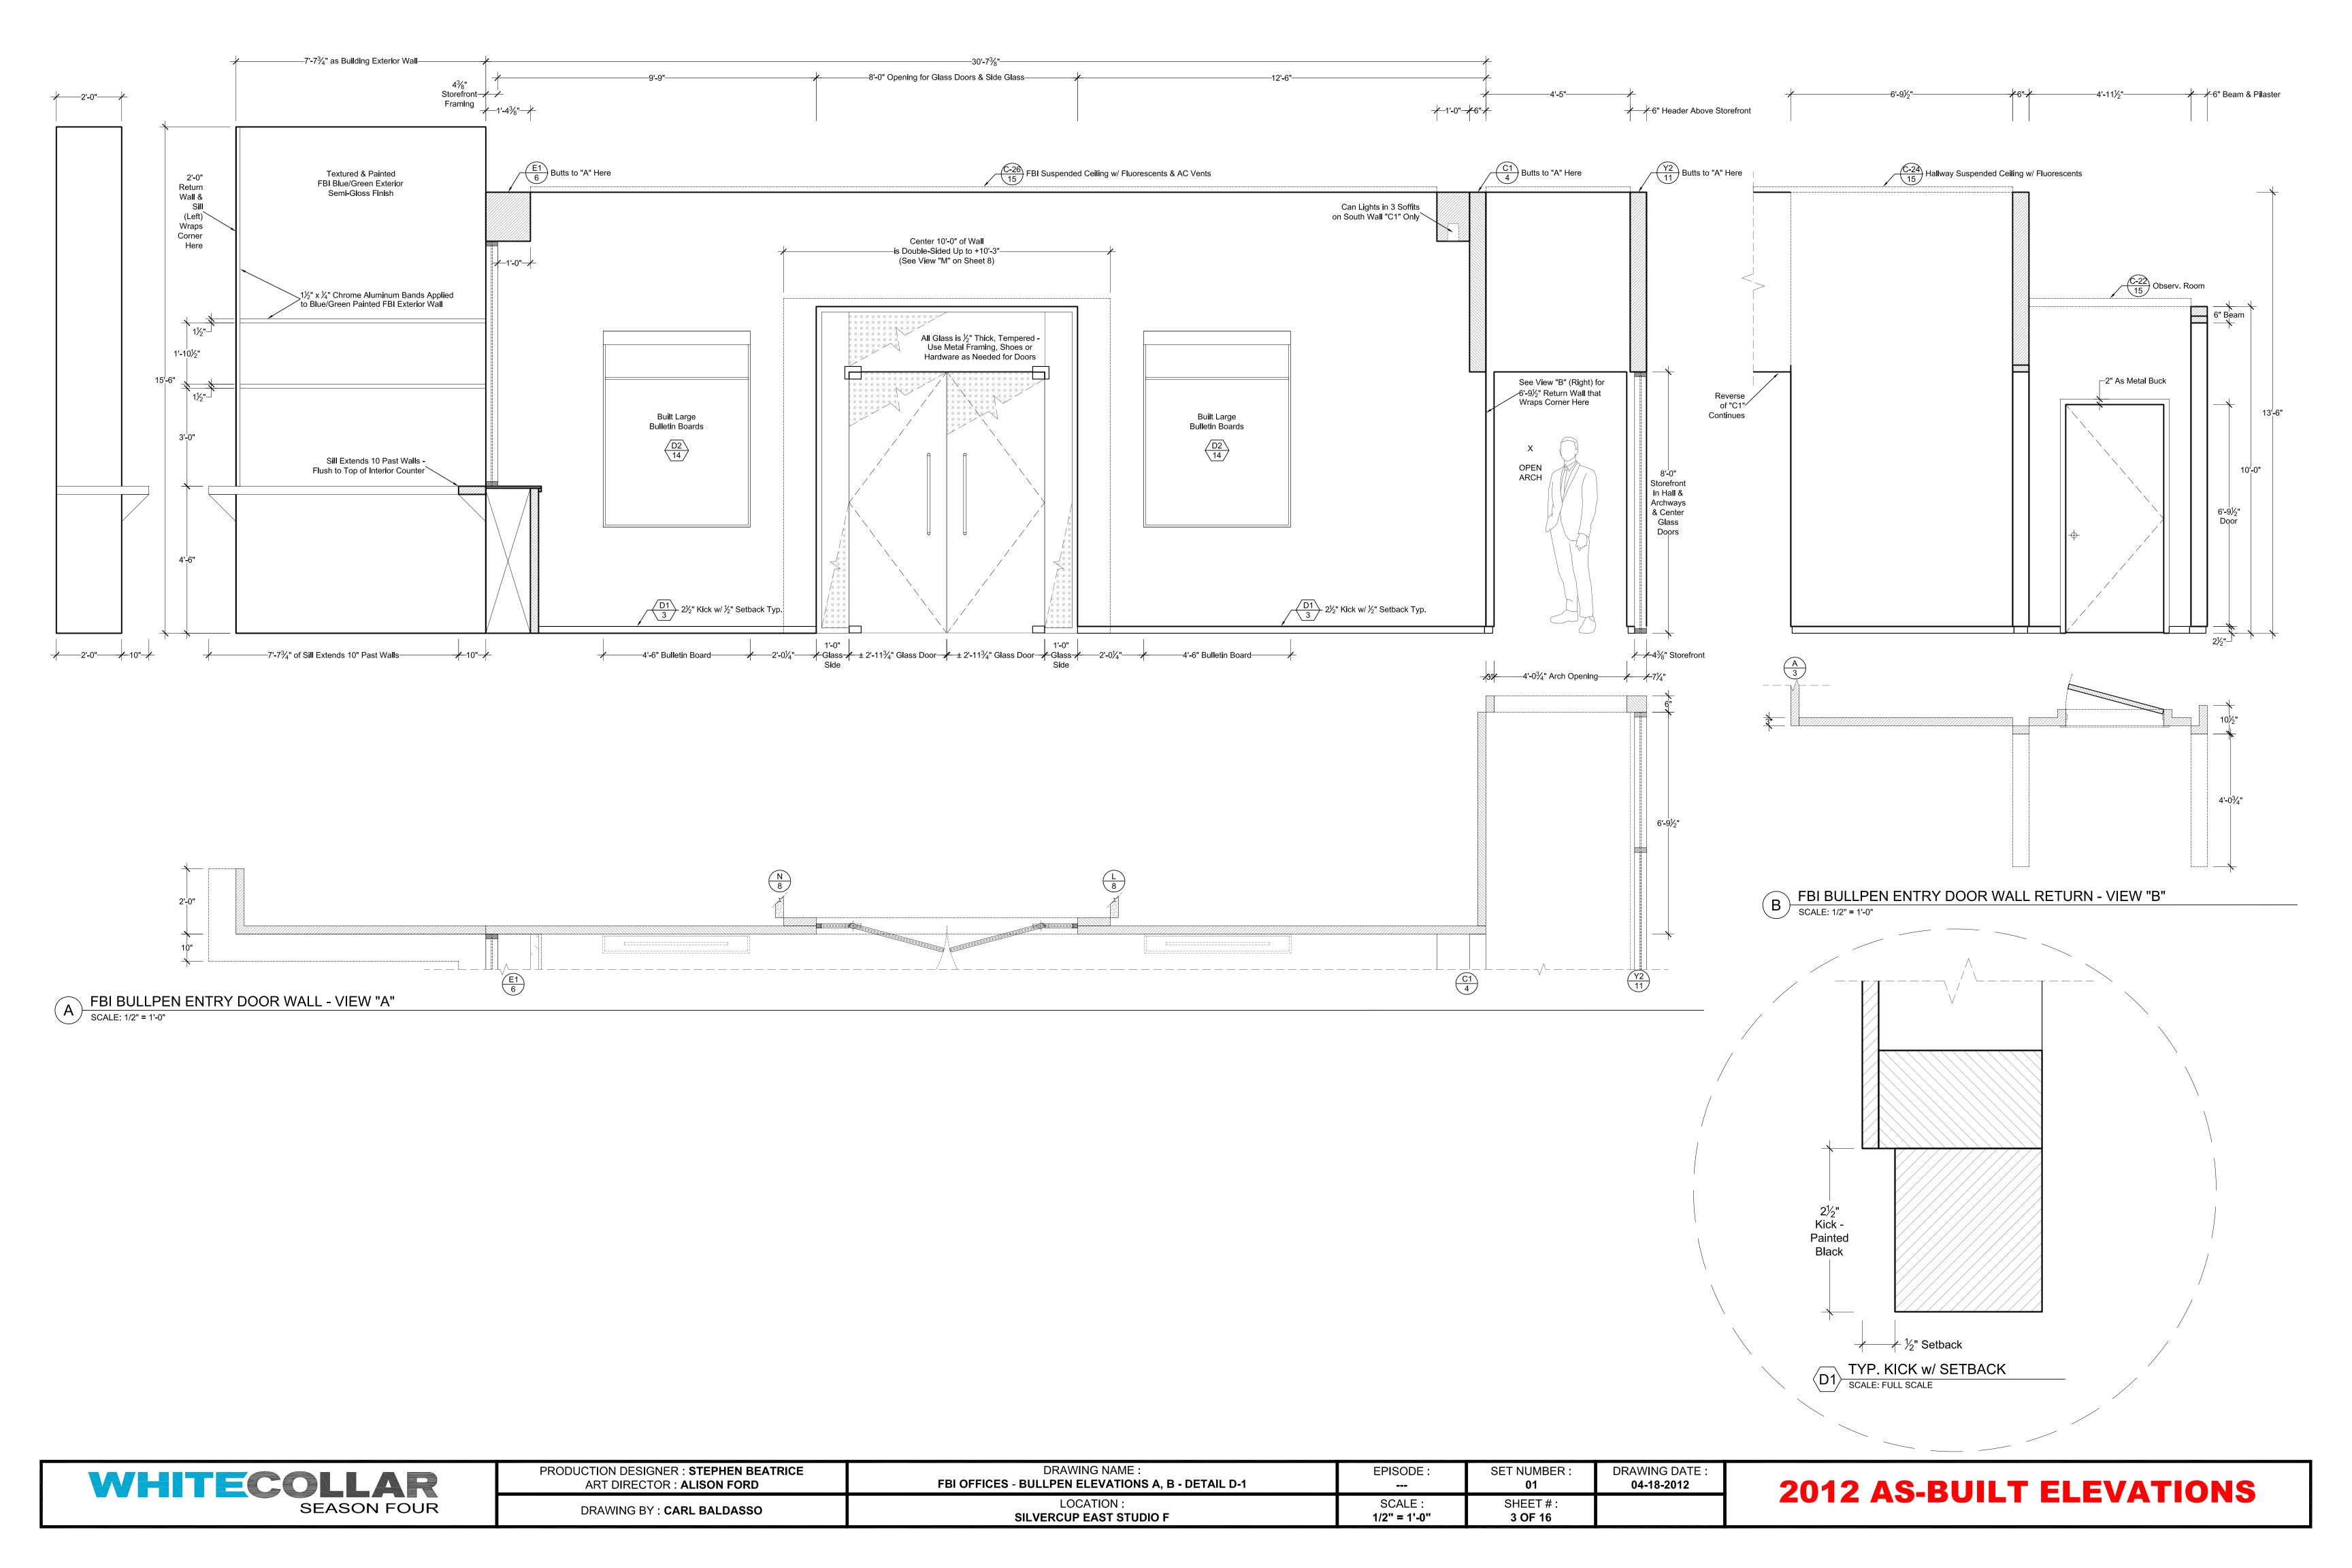

FBI OFFICES - SOUTH ELEVATOR WALL - VIEW "L"

FBI OFFICES - NORTH ELEVATOR WALL - VIEW "N" - REV. & REP. OF "L" w/ 4" LONGER RETURN WALL SCALE: 1/2" = 1'-0"

SCALE: 1/2" = 1'-0"

DRAWING NAME : PRODUCTION DESIGNER: STEPHEN BEATRICE EPISODE: SET NUMBER DRAWING DATE: FBI OFFICES - ELEVATOR LOBBY ELEVATIONS K, L, M, N, O, P 04-18-2012 ART DIRECTOR: ALISON FORD 01 SCALE: LOCATION: SHEET#: DRAWING BY: CARL BALDASSO SILVERCUP EAST STUDIO F 1/2" = 1'-0" 8 OF 16

ELEVATOR DOOR SECTION DETAIL
SCALE: FULL SCALE

| PRODUCTION DESIGNER : <b>STEPHEN BEATRICE</b> ART DIRECTOR : <b>ALISON FORD</b> | DRAWING NAME : FBI OFFICES - ELEVATOR CAR ELEVATIONS Q, R, S, T & DETAIL D-7 | EPISODE :                  | SET NUMBER :<br><b>01</b>   | DRAWING DATE : <b>04-18-2012</b> |
|---------------------------------------------------------------------------------|------------------------------------------------------------------------------|----------------------------|-----------------------------|----------------------------------|
| DRAWING BY : CARL BALDASSO                                                      | LOCATION :<br>SILVERCUP EAST STUDIO F                                        | SCALE :<br><b>AS NOTED</b> | SHEET # :<br><b>9 OF 16</b> |                                  |