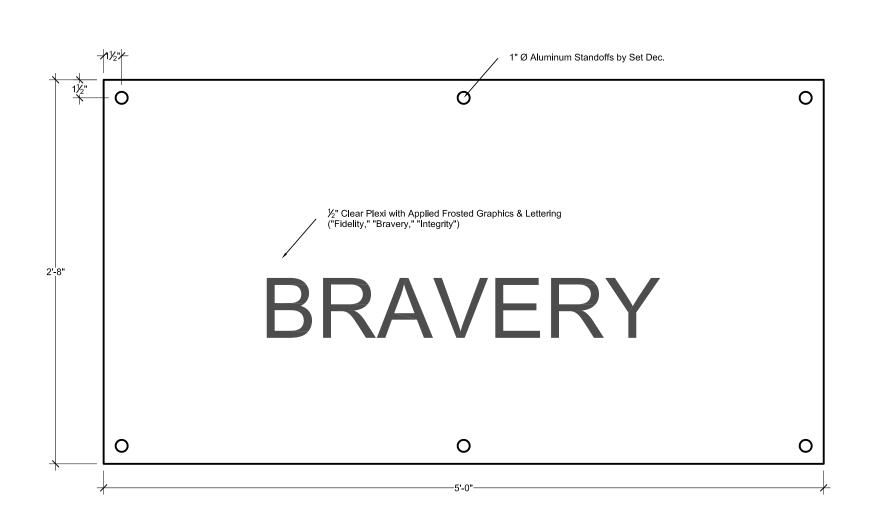

LARGE BUILT BULLETIN BOARDS - MAKE TWO (2) D2 LARGE BUIL SCALE: 1 1/2" = 1'-0"

SMALL BUILT BULLETIN BOARDS - MAKE TWO (2) D3 SCALE: 1 1/2" = 1'-0"

FBI BULLPEN PLEXI MOTTO SIGNAGE - MAKE THREE (3) w/ GRAPHICS VARIATIONS