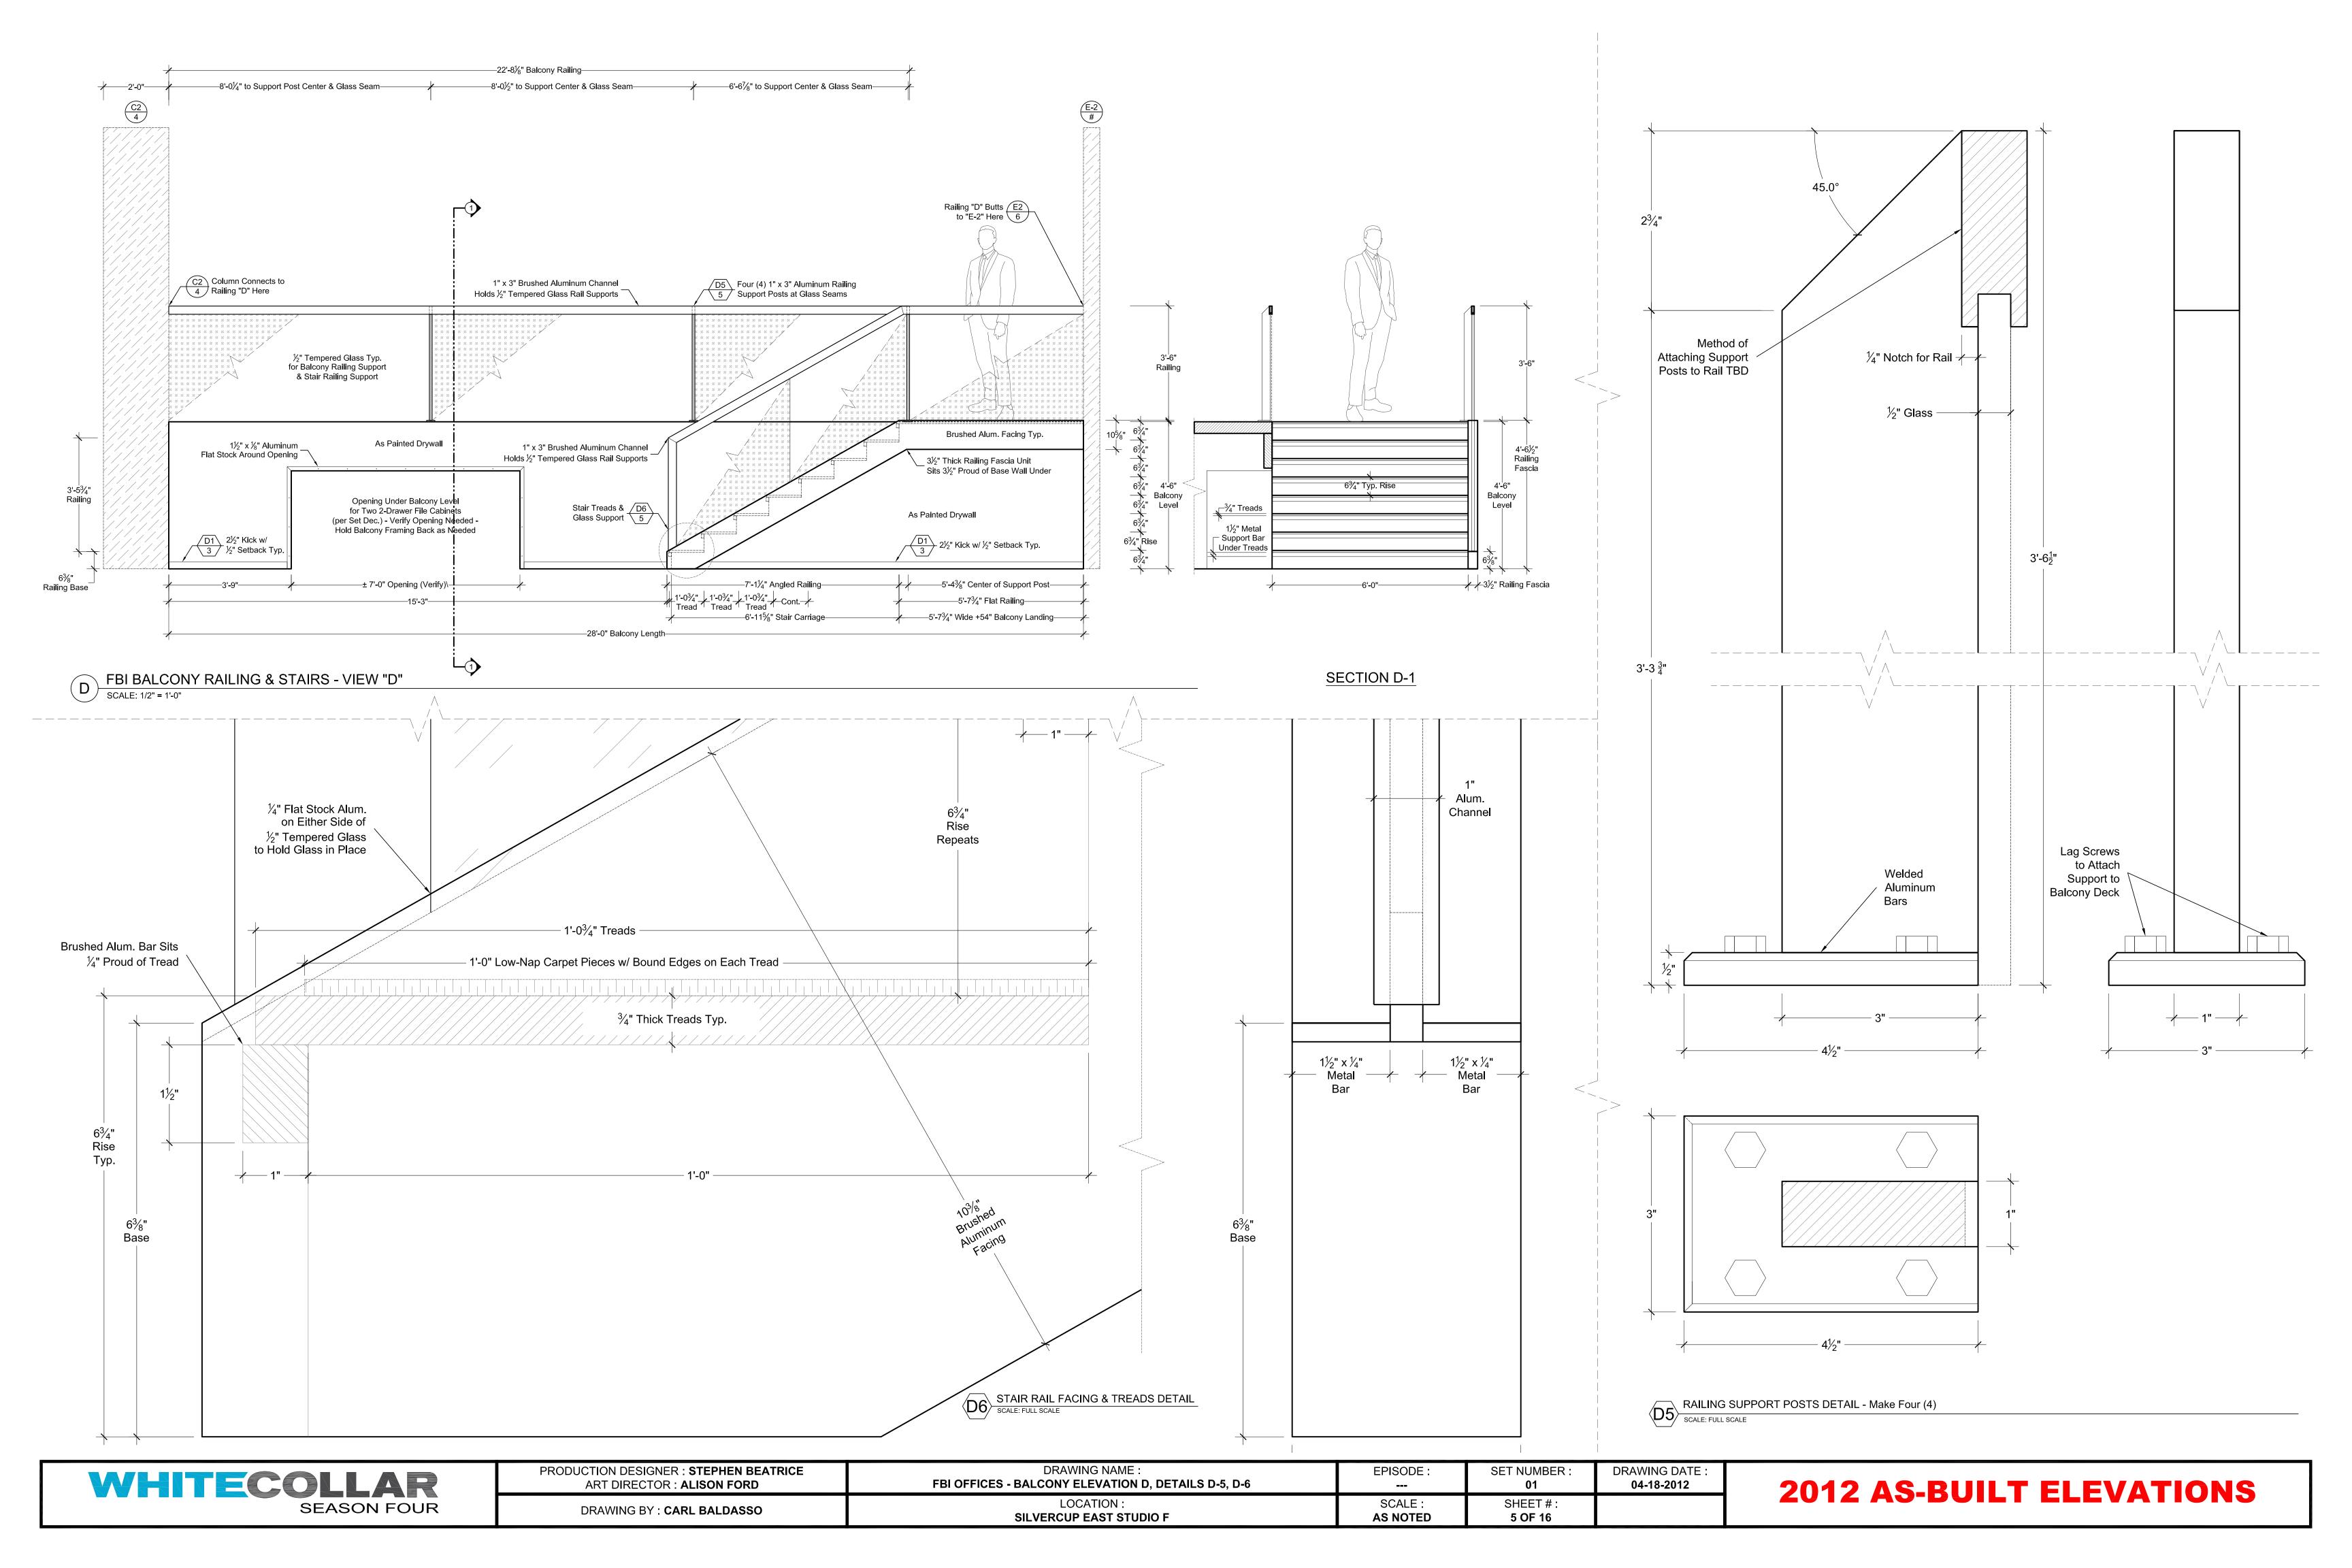

FBI OFFICES - SOUTH ELEVATOR WALL - VIEW "L"

FBI OFFICES - NORTH ELEVATOR WALL - VIEW "N" - REV. & REP. OF "L" w/ 4" LONGER RETURN WALL SCALE: 1/2" = 1'-0"

SCALE: 1/2" = 1'-0"

DRAWING NAME : PRODUCTION DESIGNER: STEPHEN BEATRICE EPISODE: SET NUMBER DRAWING DATE: FBI OFFICES - ELEVATOR LOBBY ELEVATIONS K, L, M, N, O, P 04-18-2012 ART DIRECTOR: ALISON FORD 01 SCALE: LOCATION: SHEET#: DRAWING BY: CARL BALDASSO SILVERCUP EAST STUDIO F 1/2" = 1'-0" 8 OF 16

ELEVATOR DOOR SECTION DETAIL
SCALE: FULL SCALE

| PRODUCTION DESIGNER : <b>STEPHEN BEATRICE</b> ART DIRECTOR : <b>ALISON FORD</b> | DRAWING NAME : FBI OFFICES - ELEVATOR CAR ELEVATIONS Q, R, S, T & DETAIL D-7 | EPISODE :                  | SET NUMBER :<br><b>01</b>   | DRAWING DATE : <b>04-18-2012</b> |
|---------------------------------------------------------------------------------|------------------------------------------------------------------------------|----------------------------|-----------------------------|----------------------------------|
| DRAWING BY : CARL BALDASSO                                                      | LOCATION :<br>SILVERCUP EAST STUDIO F                                        | SCALE :<br><b>AS NOTED</b> | SHEET # :<br><b>9 OF 16</b> |                                  |