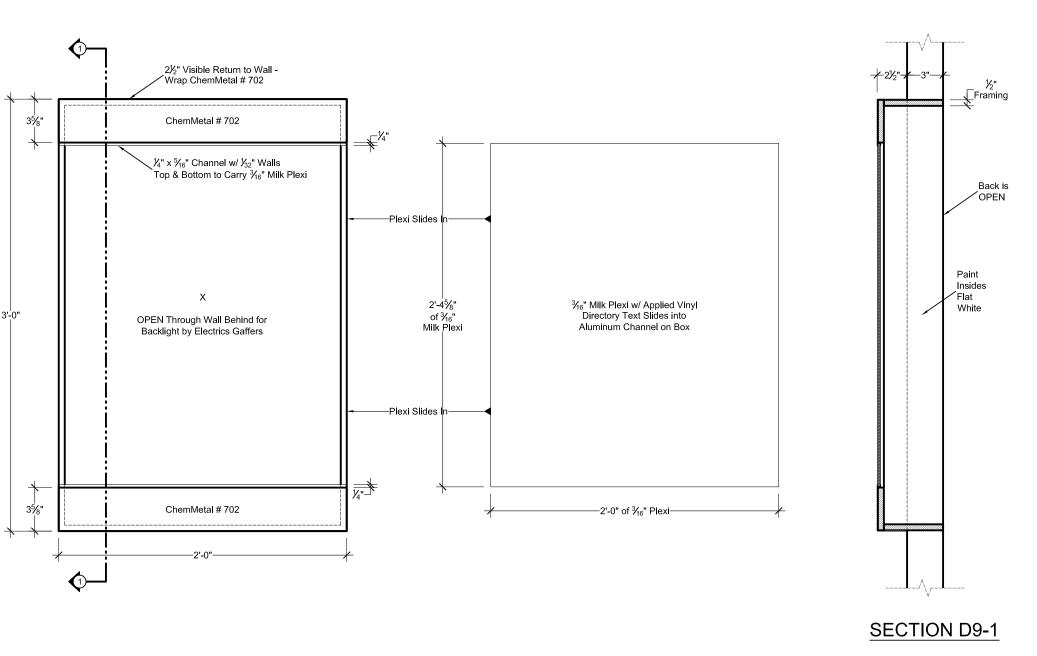

Same Construction, Details & Finish as

FBI Interrogation Directory "Lightboxes" (Right) <sup>3</sup>∕<sub>16</sub>" Milk Plexi w/ Applied Vinyl "21" Slides into Aluminum Channel on Box 10" of 3/16" Plexi

D8 FBI ELEVATOR LOBBY FLOOR # LIGHTBOX - MAKE TWO (2)

SCALE: 1 1/2" = 1'-0"

D9 FBI INTERROGATION DIRECTORY LIGHTBOX - MAKE TWO (2)

SCALE: 1 1/2" = 1'-0"

D12 FBI BULLPEN DIMENSIONAL SHIELD ART

SCALE: 1 1/2" = 1'-0"