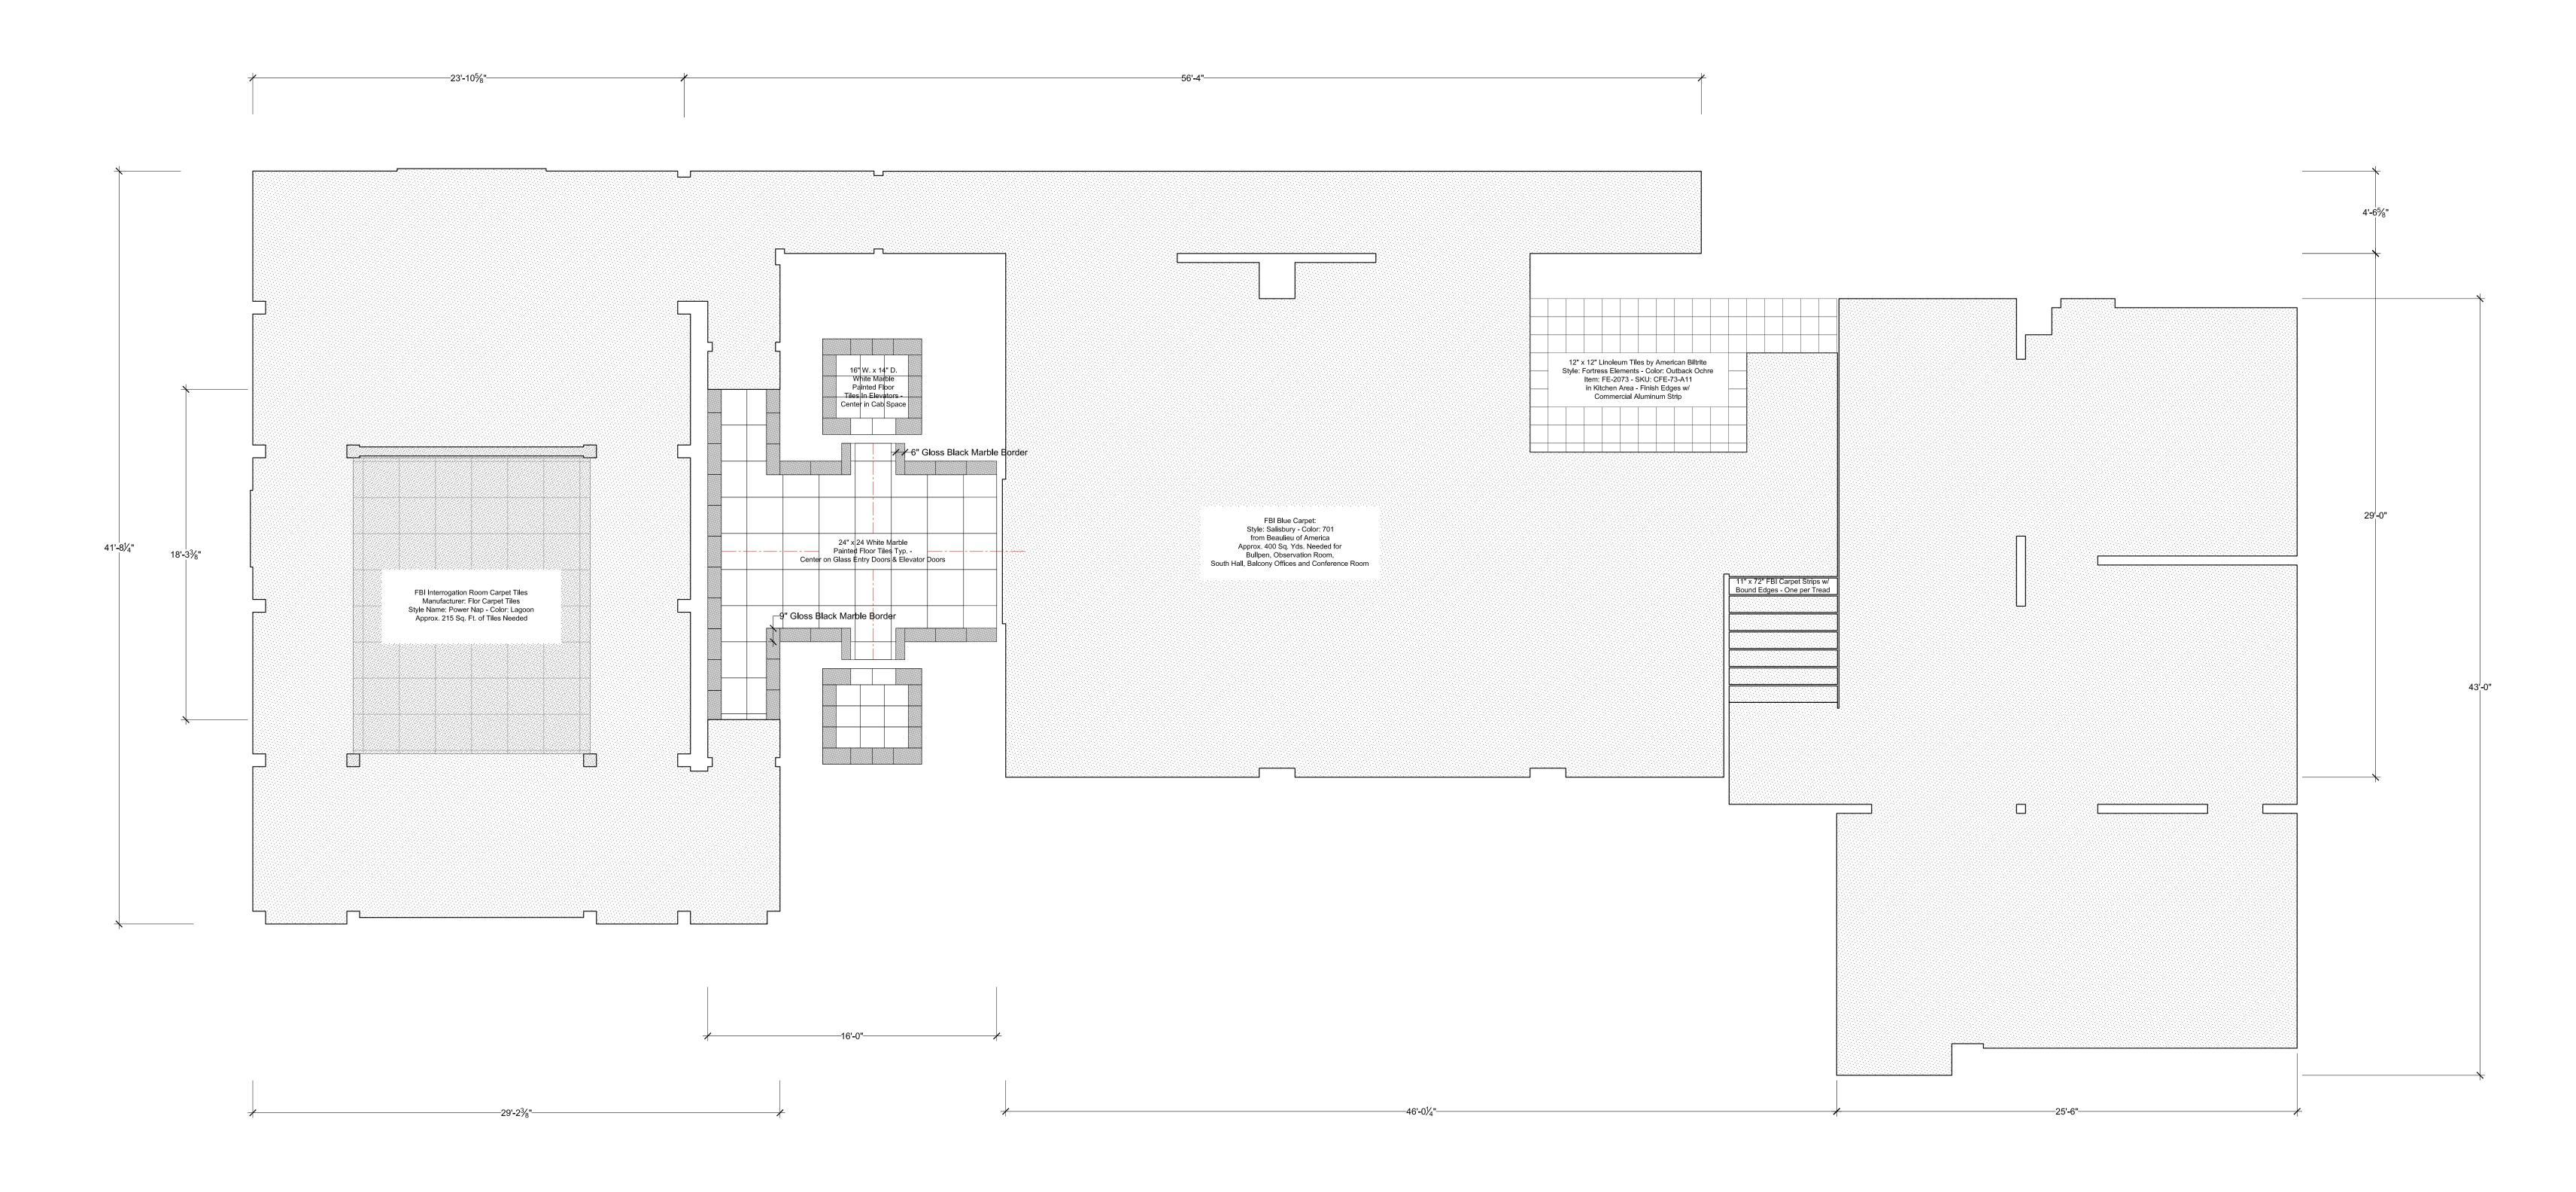

FBI OFFICES - FLOORING PLAN

SCALE: 1/4" = 1'-0"

PRODUCTION DESIGNER: STEPHEN BEATRICE DRAWING NAME : DRAWING DATE : **04-18-2012** EPISODE: SET NUMBER : WHITECOLLAR ART DIRECTOR : ALISON FORD FBI OFFICES - FLOORING PLAN **2012 AS-BUILT ELEVATIONS** 01 SHEET #: 16 OF 16 SCALE: LOCATION: SEASON FOUR DRAWING BY : CARL BALDASSO SILVERCUP EAST STUDIO F 1/4" = 1'-0"