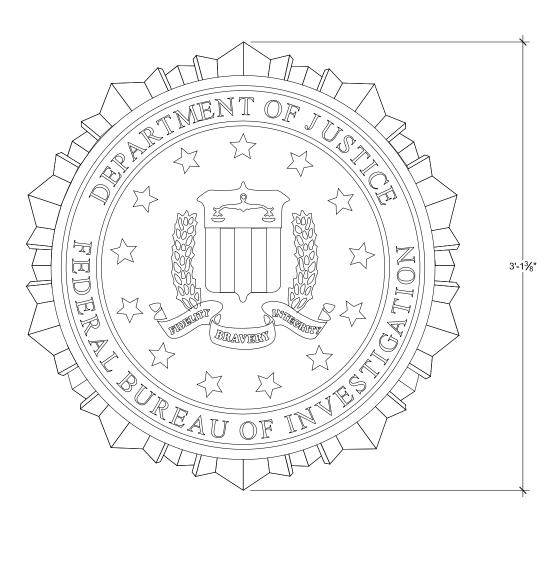

LARGE BUILT BULLETIN BOARDS - MAKE TWO (2) D2 LARGE BUIL SCALE: 1 1/2" = 1'-0"

SMALL BUILT BULLETIN BOARDS - MAKE TWO (2) D3 SCALE: 1 1/2" = 1'-0"

FBI BULLPEN PLEXI MOTTO SIGNAGE - MAKE THREE (3) w/ GRAPHICS VARIATIONS