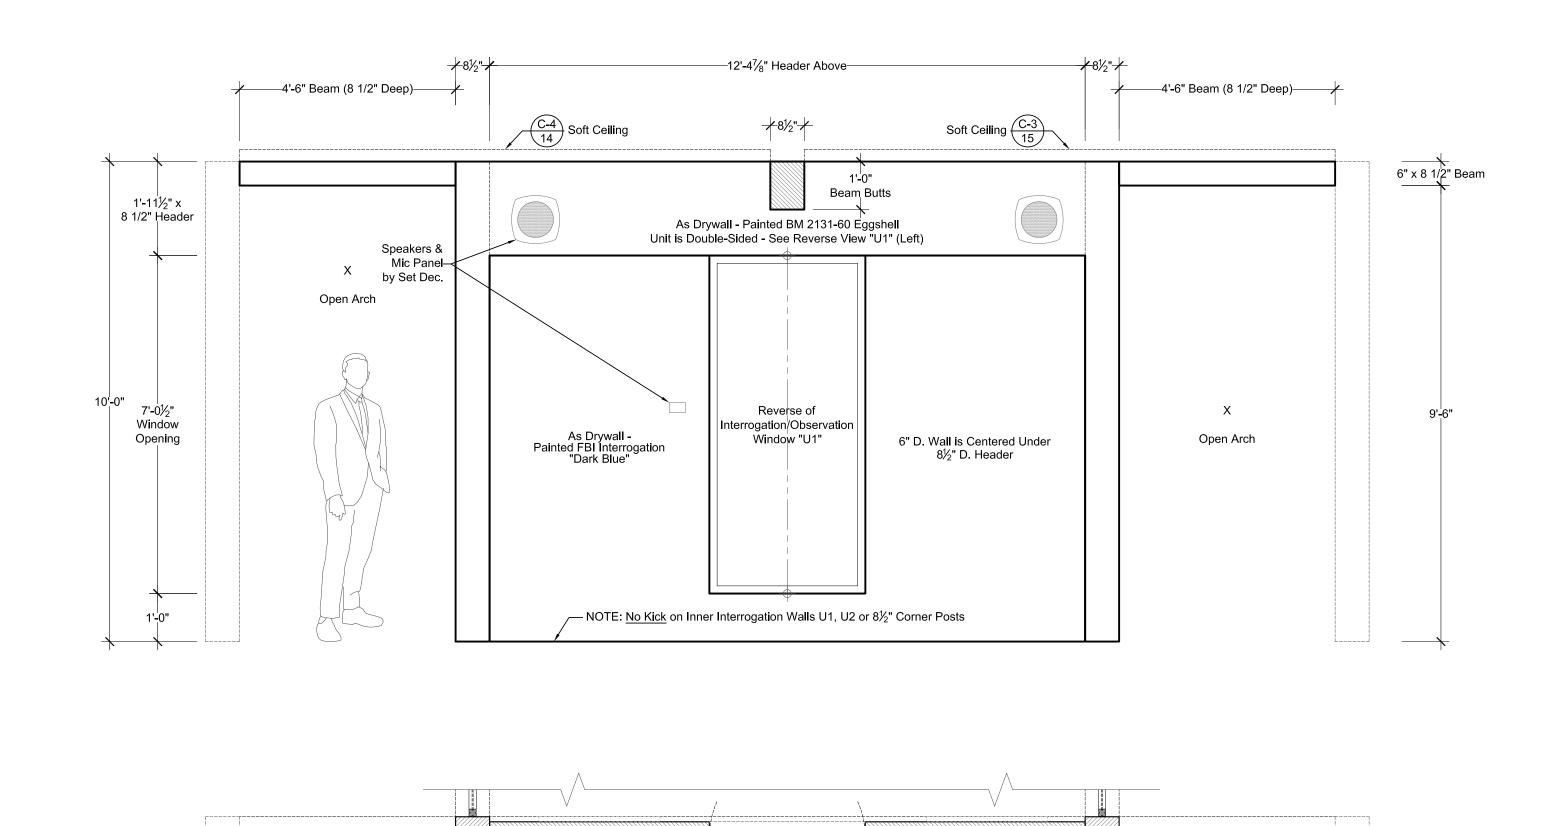

 $\pm 3\frac{5}{8}$ " Alum. Floor Track Flush w/ 1/4" Floor Tile Knife Into Guide Track as Needed

FBI OFFICES: INTERROGATION ROOM WINDOW WALL - VIEW "U1" - Reverse of View "U2" scale: 1/2" = 1'-0"

FBI OFFICES: INTERROGATION ROOM DOOR WALL - VIEW "V" - WALL IS DOUBLE-SIDED

SCALE: 1/2" = 1'-0" - Mirror Version of Wall "W" Except Center Glass is Rigged as Working Door Here

FBI OFFICES: OBSERVATION ROOM WINDOW WALL - VIEW "U2" - Reverse of View "U1" scale: 1/2" = 1'-0"

FBI OFFICES: INTERROGATION ROOM GLASS SIDE WALL - VIEW "W" - WALL IS DOUBLE-SIDED

SCALE: 1/2" = 1'-0" - Mirror Version of Wall "V" Except Center Glass is Also a Pivoting Panel Here

PRODUCTION DESIGNER : STEPHEN BEATRICE
ART DIRECTOR : ALISON FORD

DRAWING BY : CARL BALDASSO

DRAWING NAME :
FBI OFFICES - INTERROGATION ROOM ELEVATIONS U-1, U-2, V, W