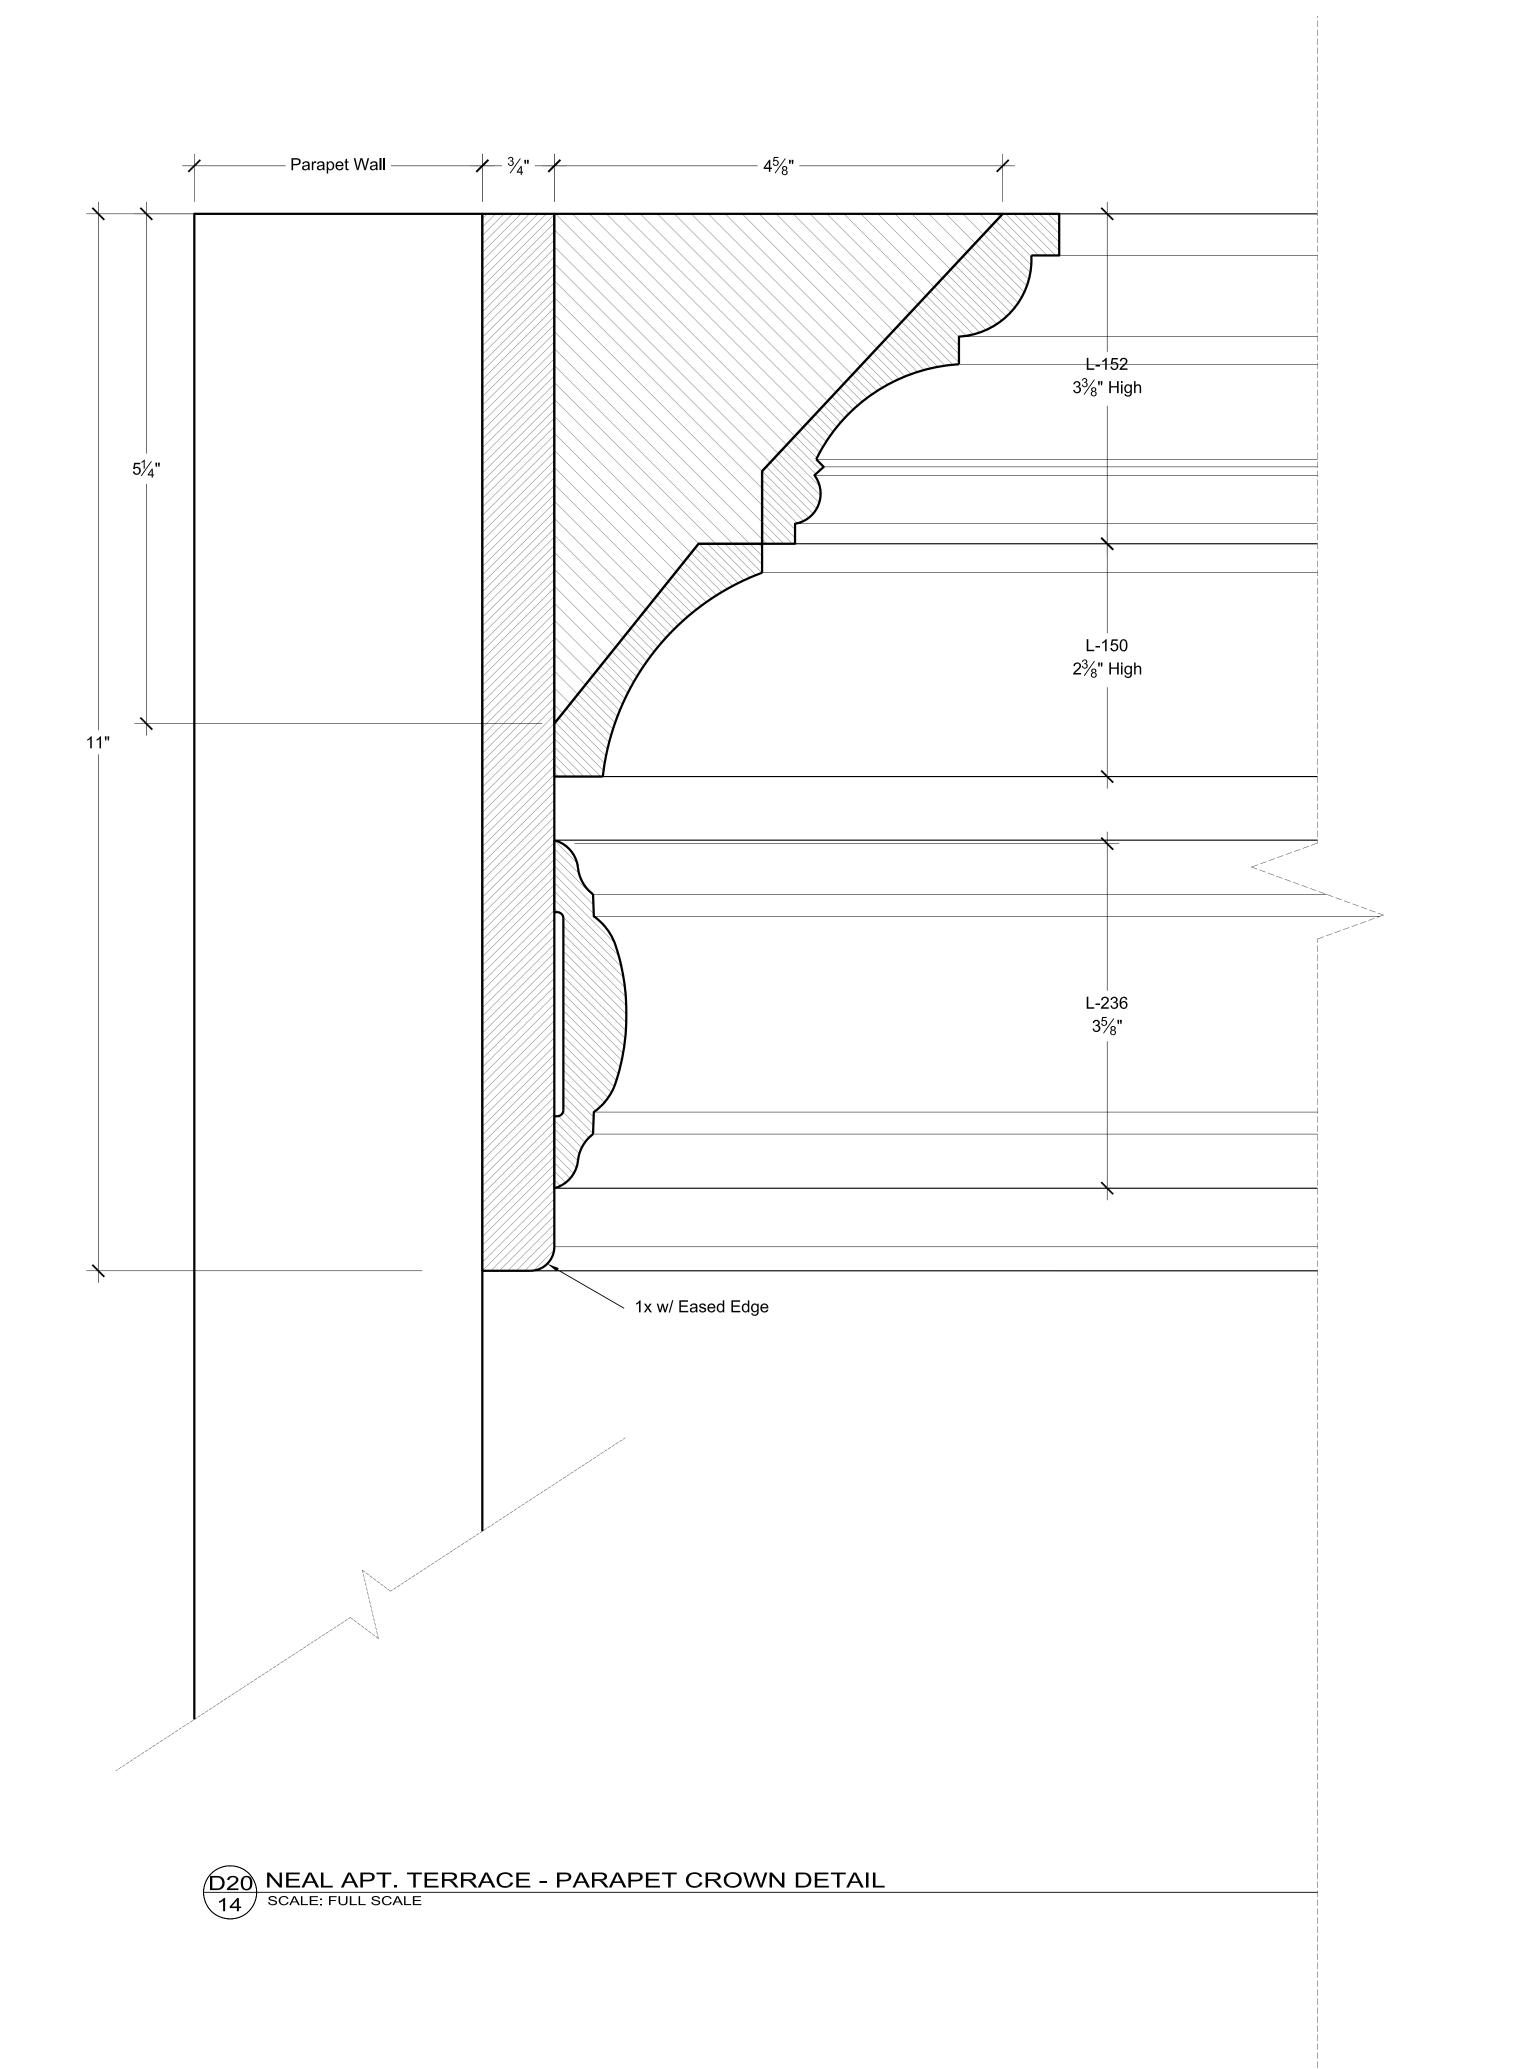

 EPISODE :
 SET NUMBER :
 DRAWING DATE :

 -- 07
 03-21-2012

 SCALE :
 SHEET # :
 AS NOTED
 13 OF 14

NEAL APT. - TERRACE GOTHIC BALUSTRADE MODULE

14 SCALE: 3" = 1'-0"

\* All Balustrade Modules are CNC Routed Foam to be Finished as "Limestone" on Face and Interior Edges

PROVIDE TWENTY (20) IDENTICAL BALUSTRADE MODULES

WHITECOLLAR SEASON FOUR PRODUCTION DESIGNER: STEPHEN BEATRICE
ART DIRECTOR: ALISON FORD

DRAWING BY: CARL BALDASSO

SET NAME :
INT. / EXT. NEAL'S ROOFTOP STUDIO APARTMENT & TERRACE