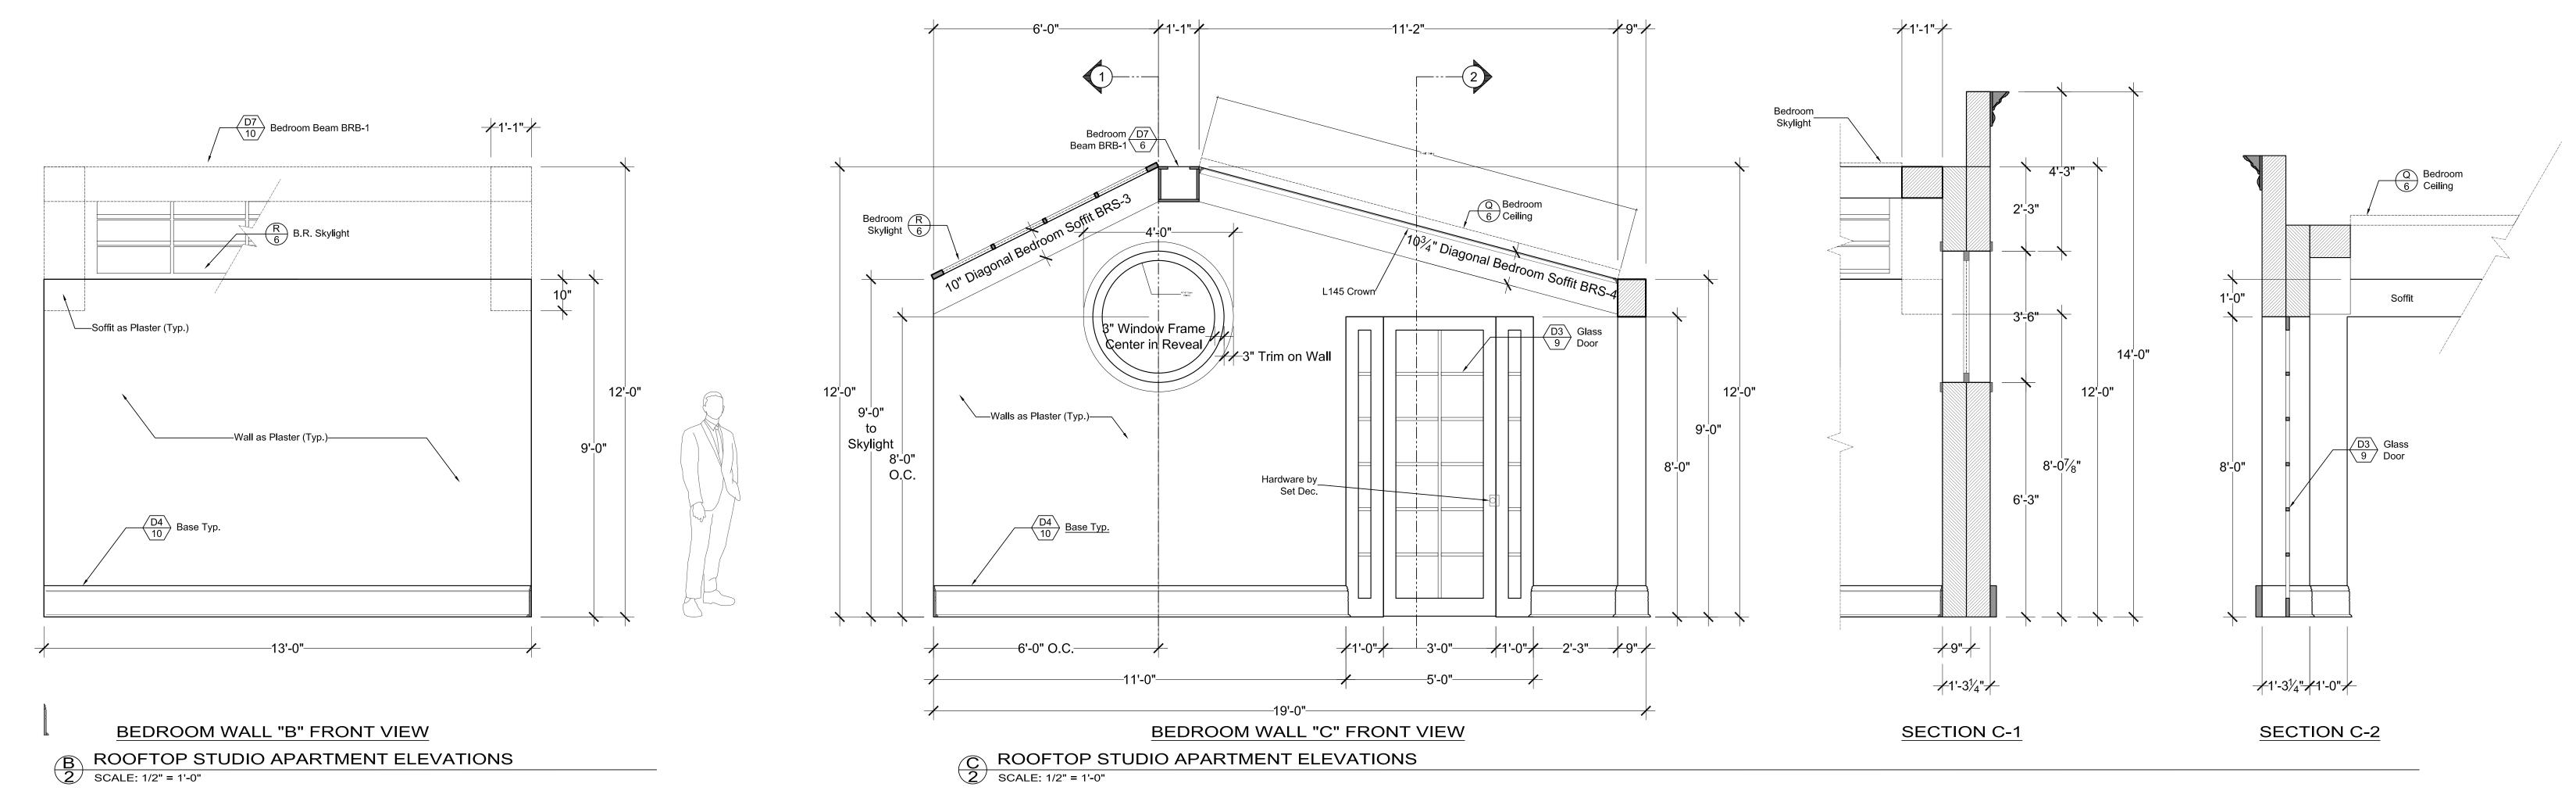

SECTION A-1

ENTRY HALL / LIVING ROOM / BEDROOM WALL "A" FRONT VIEW

A ROOFTOP STUDIO APARTMENT ELEVATIONS
2 SCALE: 1/2" = 1'-0"

WHITECOLLAR SEASON FOUR PRODUCTION DESIGNER: STEPHEN BEATRICE
ART DIRECTOR: ALISON FORD

INT. / EXT. NEAL'S ROOFTOP STUDIO APARTMENT & TERRACE

LOCATION:
SCALE:
1/2" = 1'-0"
SET NUMBER:
DRAWING DATE:
03-21-2012

SCALE:
1/2" = 1'-0"
2 OF 14

ROOFTOP STUDIO APARTMENT ELEVATIONS

SCALE: 1/2" = 1'-0"