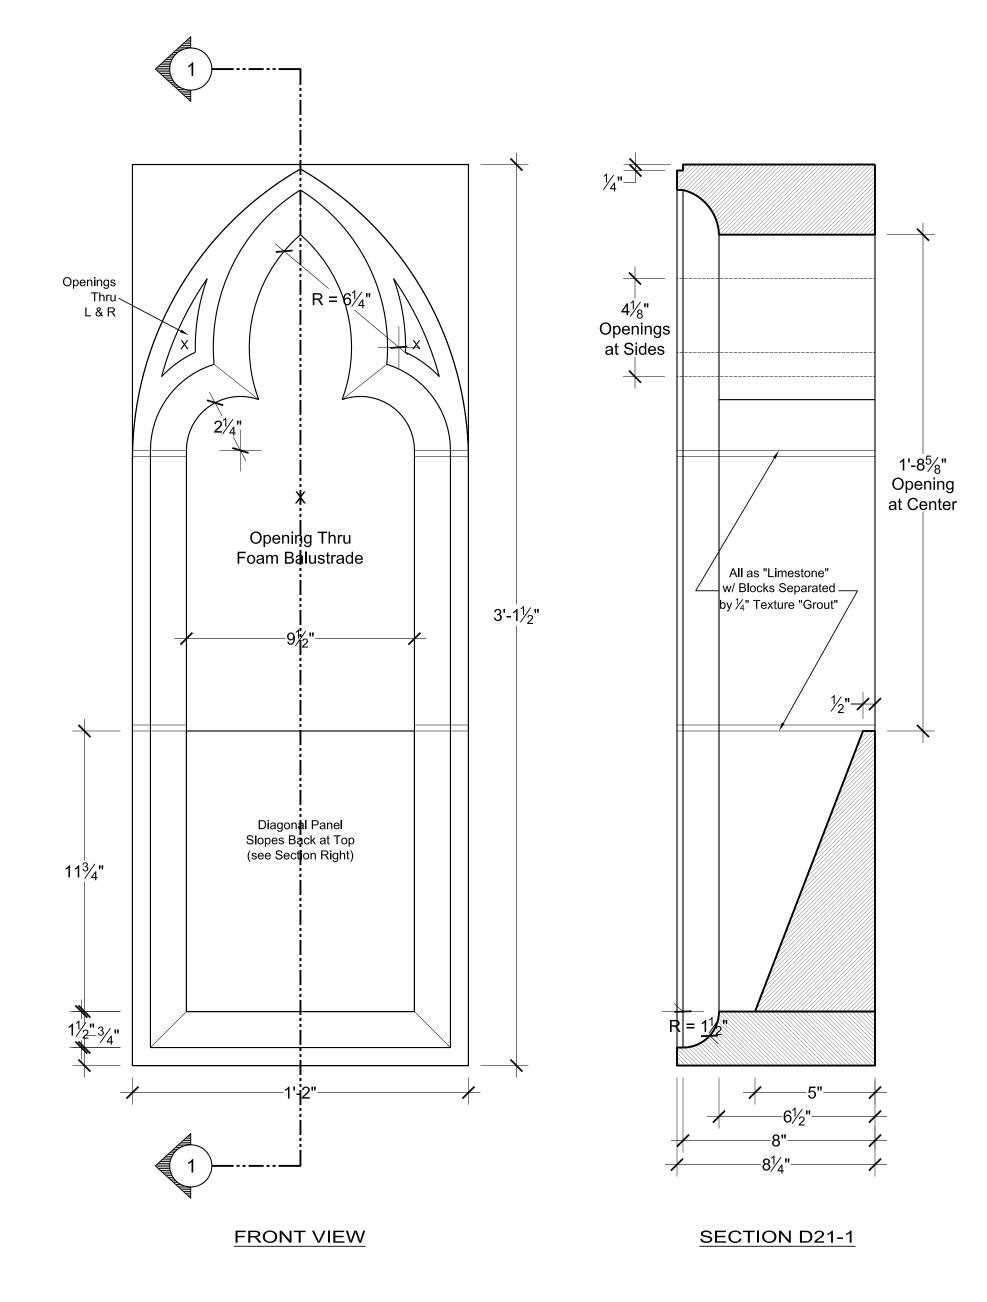

 EPISODE :
 SET NUMBER :
 DRAWING DATE :

 -- 07
 03-21-2012

 SCALE :
 SHEET # :
 AS NOTED
 13 OF 14

NEAL APT. - TERRACE GOTHIC BALUSTRADE MODULE

14 SCALE: 3" = 1'-0"

\* All Balustrade Modules are CNC Routed Foam to be Finished as "Limestone" on Face and Interior Edges

PROVIDE TWENTY (20) IDENTICAL BALUSTRADE MODULES

WHITECOLLAR SEASON FOUR PRODUCTION DESIGNER: STEPHEN BEATRICE
ART DIRECTOR: ALISON FORD

DRAWING BY: CARL BALDASSO

SET NAME :
INT. / EXT. NEAL'S ROOFTOP STUDIO APARTMENT & TERRACE