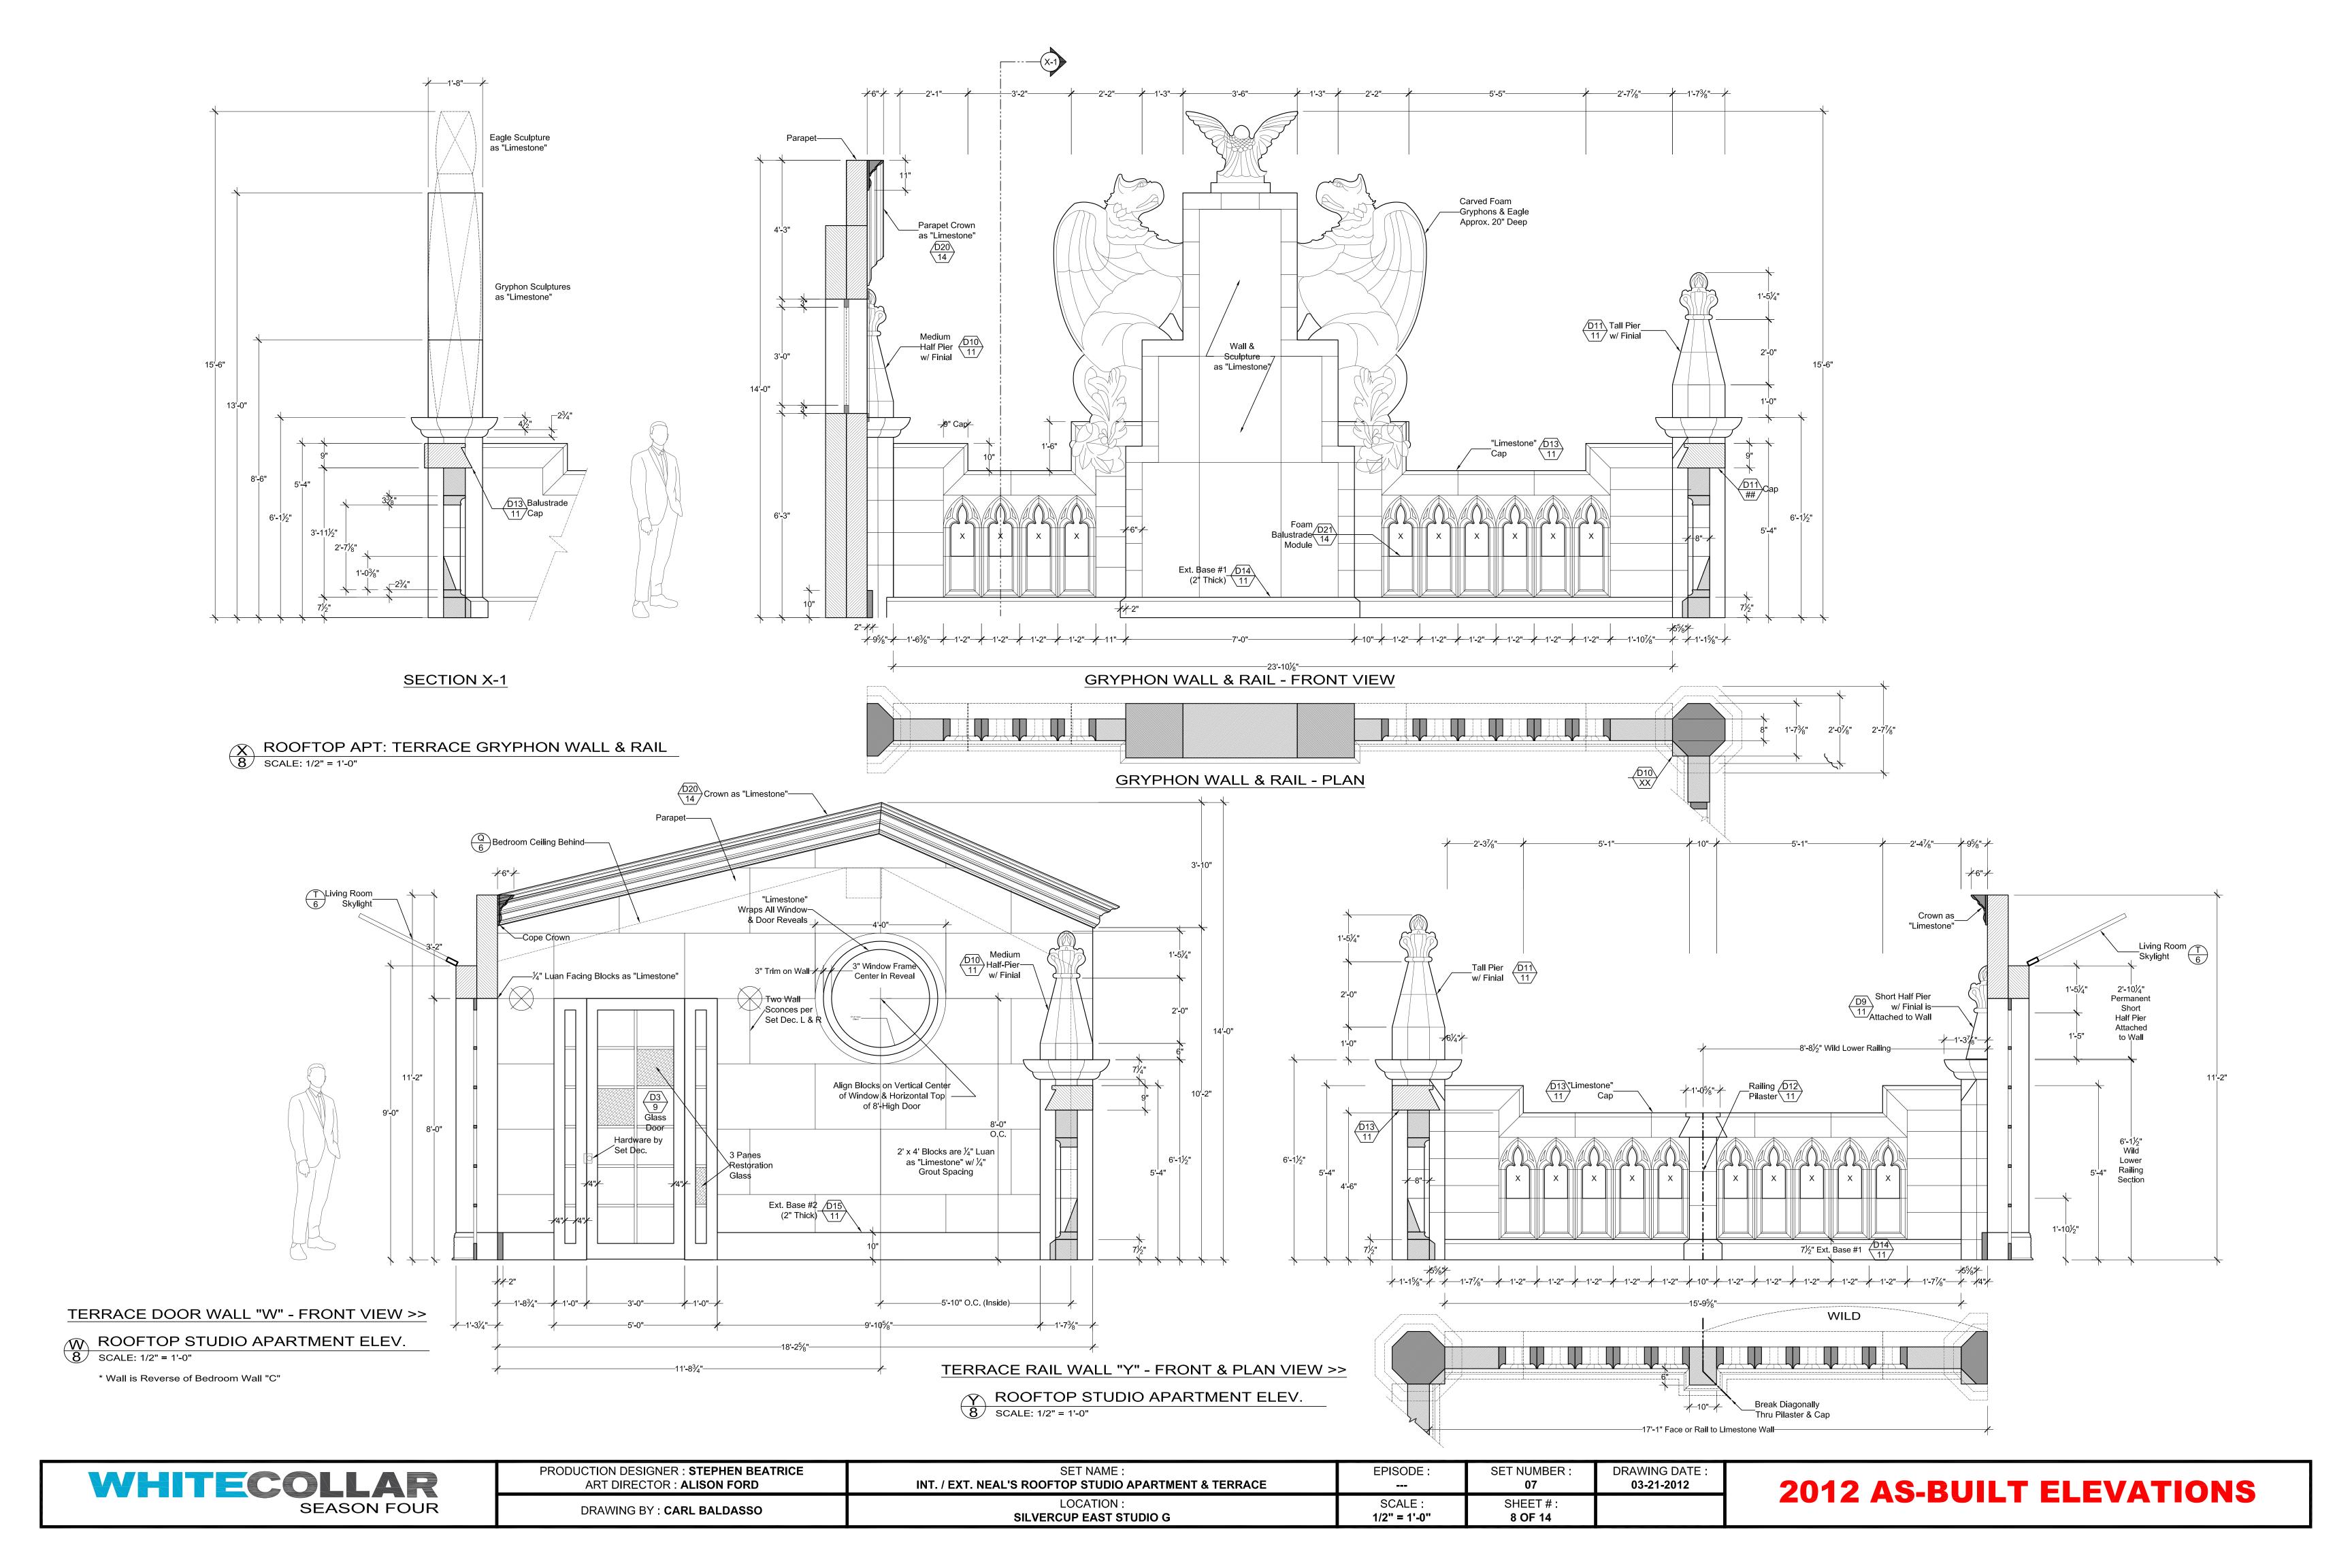

SECTION A-1

ENTRY HALL / LIVING ROOM / BEDROOM WALL "A" FRONT VIEW

A ROOFTOP STUDIO APARTMENT ELEVATIONS
2 SCALE: 1/2" = 1'-0"

WHITECOLLAR SEASON FOUR PRODUCTION DESIGNER: STEPHEN BEATRICE
ART DIRECTOR: ALISON FORD

INT. / EXT. NEAL'S ROOFTOP STUDIO APARTMENT & TERRACE

LOCATION:
SCALE:
1/2" = 1'-0"
SET NUMBER:
DRAWING DATE:
03-21-2012

SCALE:
1/2" = 1'-0"
2 OF 14

ROOFTOP STUDIO APARTMENT ELEVATIONS

SCALE: 1/2" = 1'-0"

ROOFTOP STUDIO APARTMENT ELEVATIONS

3 SCALE: 1/2" = 1'-0"

WHITECOLLAR SEASON FOUR

| PRODUCTION DESIGNER : <b>STEPHEN BEATRICE</b> ART DIRECTOR : <b>ALISON FORD</b> | SET NAME : INT. / EXT. NEAL'S ROOFTOP STUDIO APARTMENT & TERRACE | EPISODE :               | SET NUMBER : <b>07</b>      | DRAWING DATE : <b>03-21-2012</b> |
|---------------------------------------------------------------------------------|------------------------------------------------------------------|-------------------------|-----------------------------|----------------------------------|
| DRAWING BY : CARL BALDASSO                                                      | LOCATION :<br>SILVERCUP EAST STUDIO G                            | SCALE :<br>1/2" = 1'-0" | SHEET # :<br><b>3 OF 14</b> |                                  |