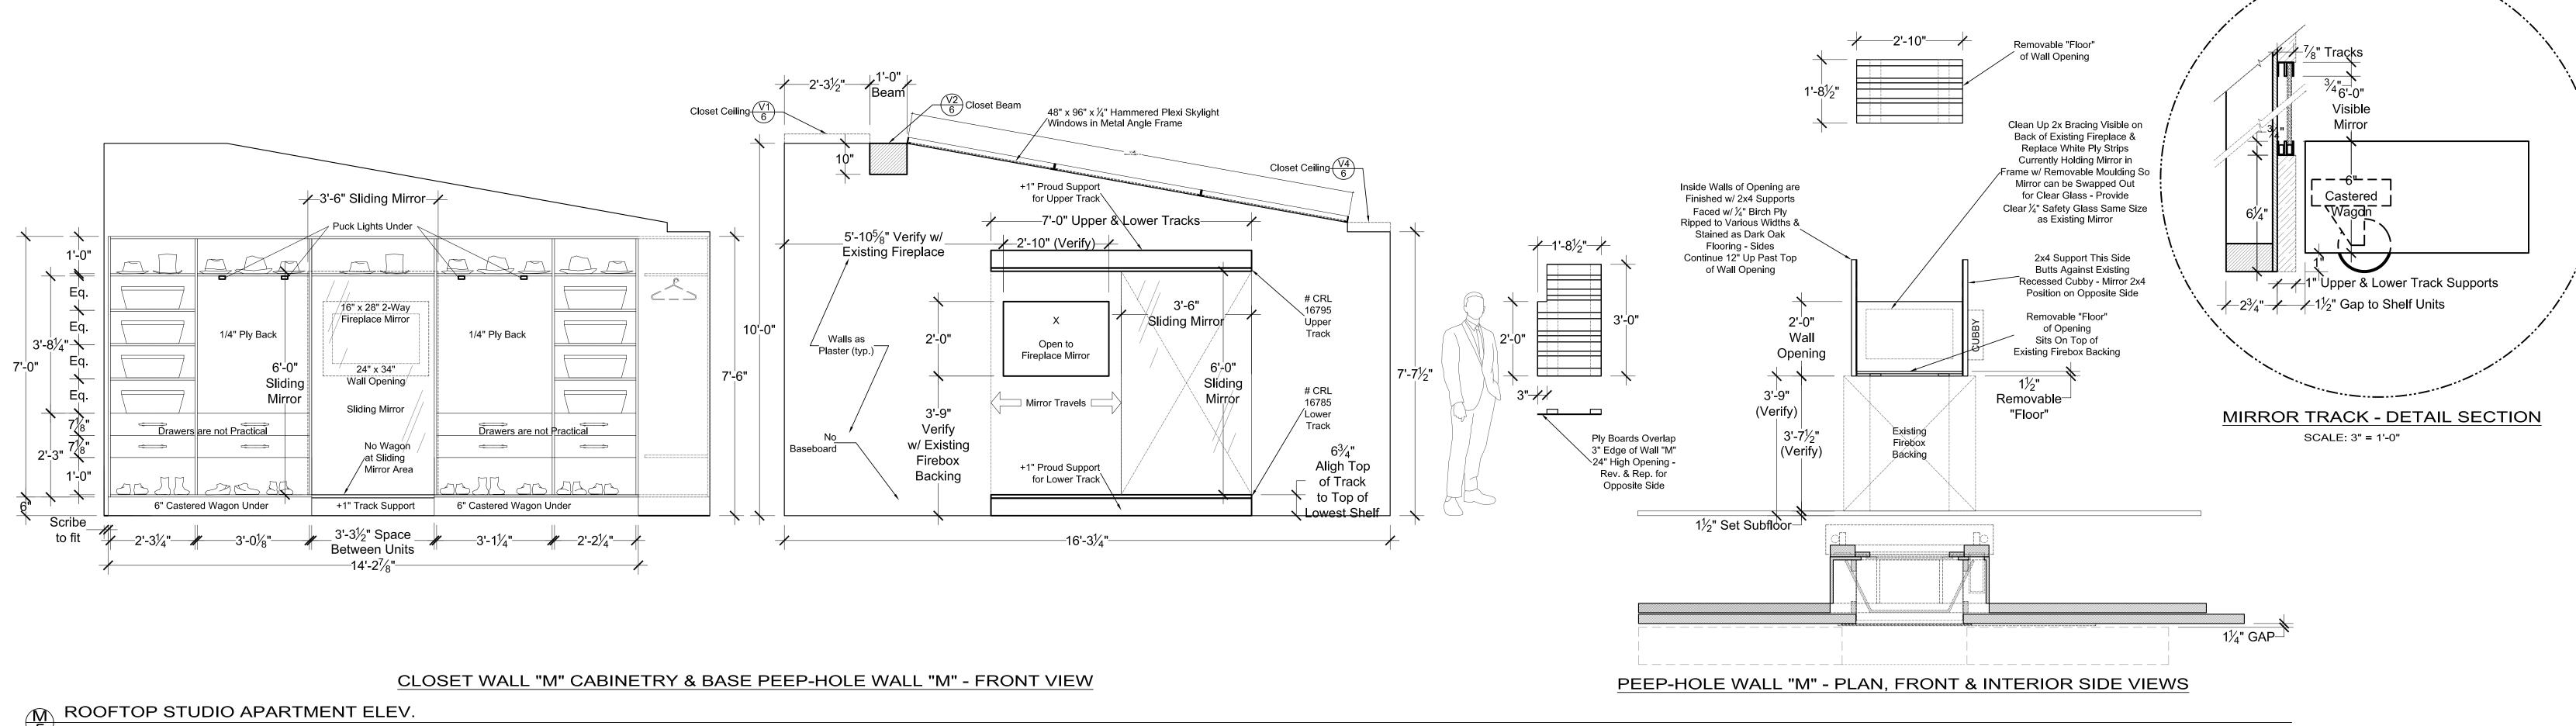

CLOSET DOOR WALL "P" - FRONT VIEW

ROOFTOP STUDIO APARTMENT ELEV. SCALE: 1/2" = 1'-0"

ROOFTOP STUDIO APARTMENT ELEV.

5 SCALE: 1/2" = 1'-0"

**PRODUC** 

CLOSET END WALL "P" CABINETRY & BASE WALL "P" - FRONT VIEW