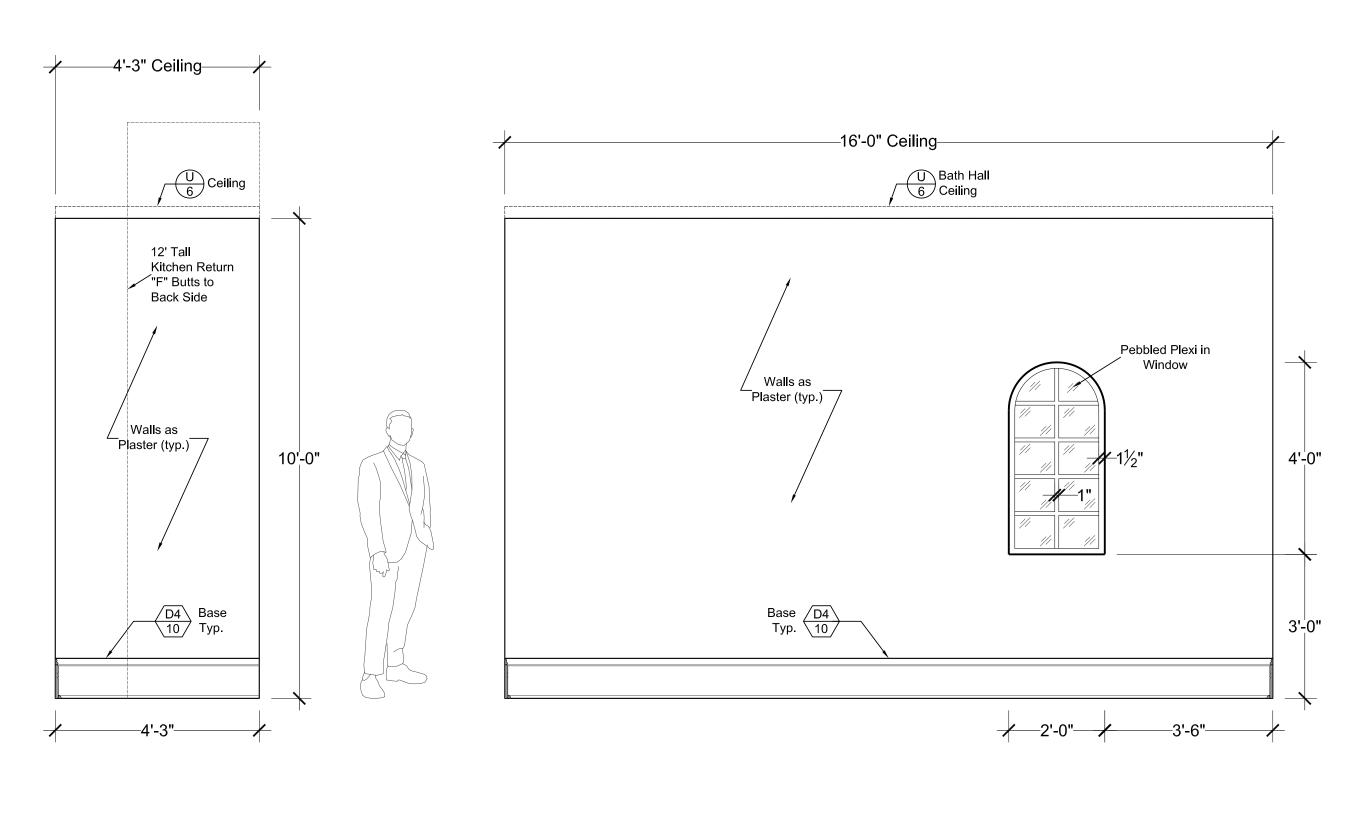

BATHROOM HALL WINDOW WALL FRONT VIEW

ROOFTOP STUDIO APARTMENT ELEV.

\* Wall is Double-Sided - Finish Reverse as "Stair Entry" (Wallpaper)

ROOFTOP STUDIO APARTMENT ELEV.

BATHROOM DOOR WALL FRONT VIEW

ROOFTOP STUDIO APT. ELEV.