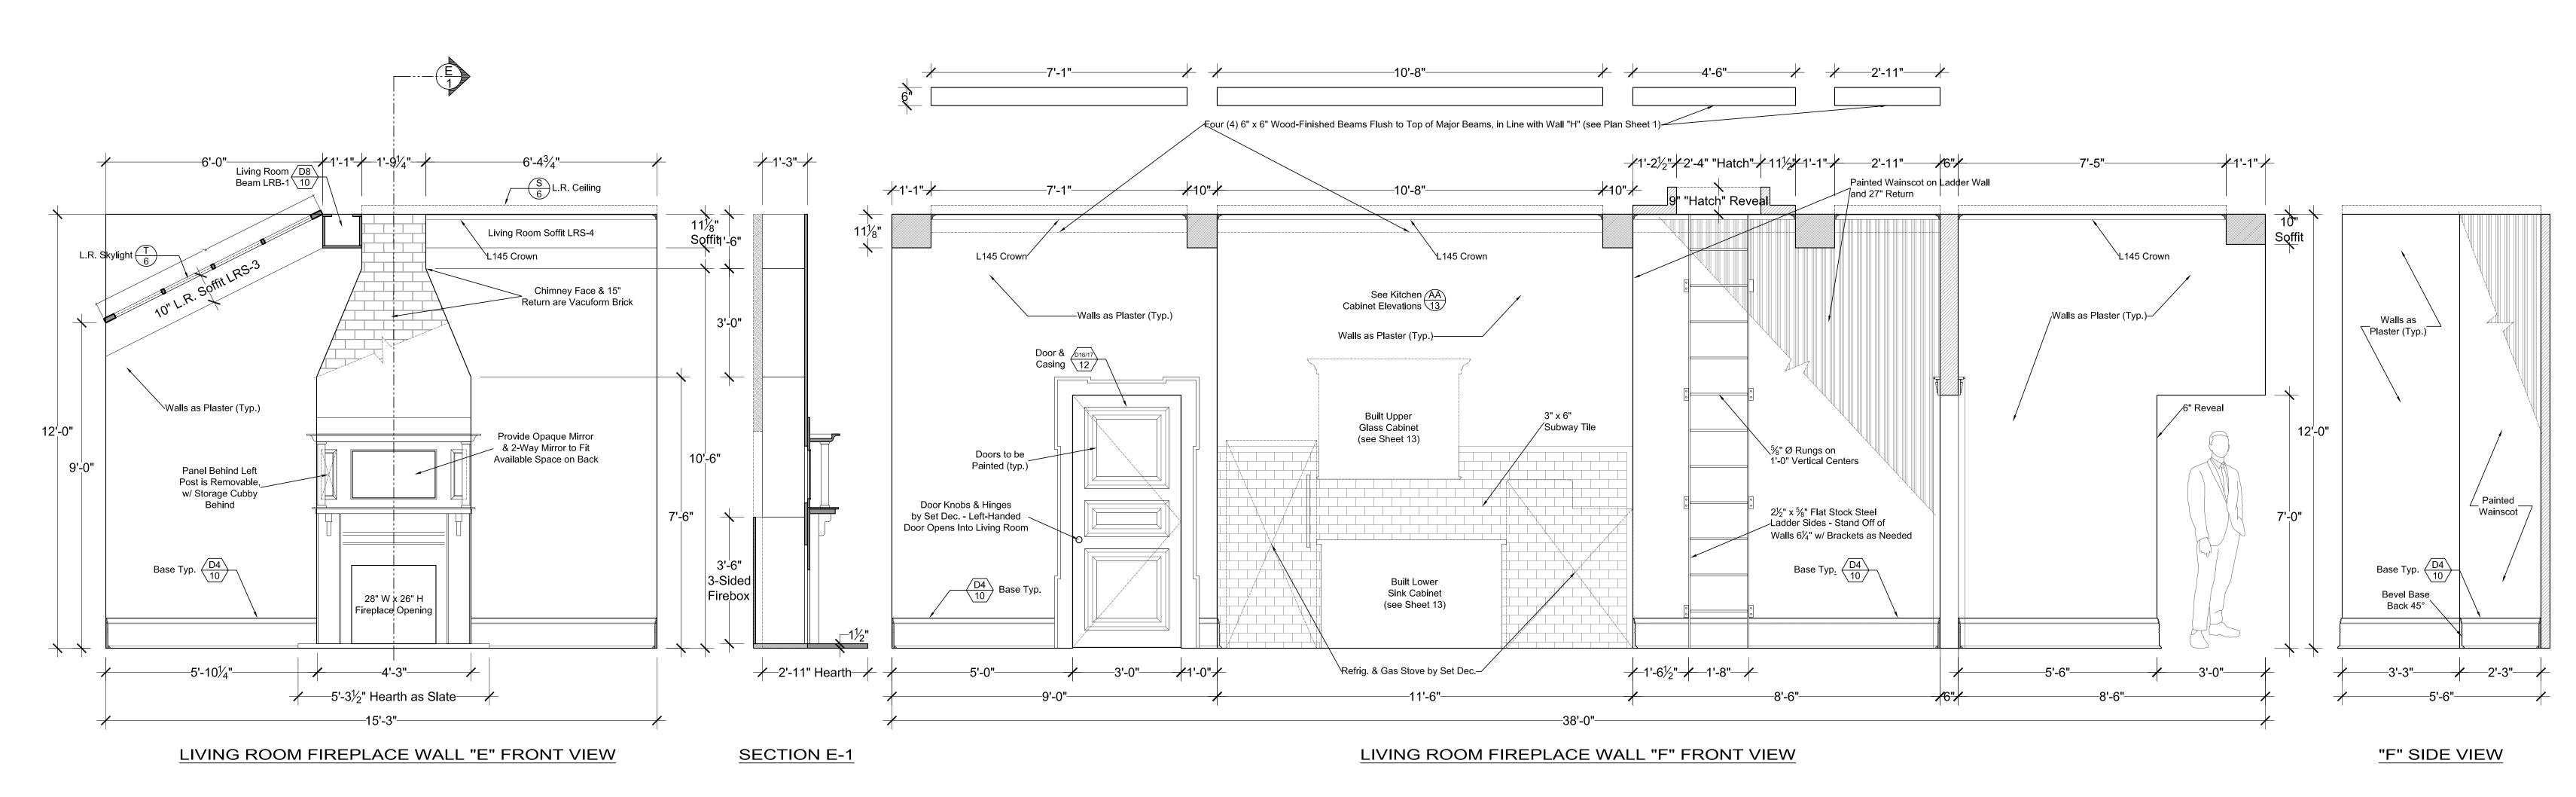

INT. / EXT. NEAL'S ROOFTOP STUDIO APARTMENT & TERRACE

DRAWING BY: CARL BALDASSO

SILVERCUP EAST STUDIO G

EPISODE:
SET NUMBER:
O7
03-21-2012

SCALE:
SHEET #:
4 OF 14

SCALE: 1/2" = 1'-0"

\* Wall Backs Up to and Aligns with Living Room Fireplace Wall