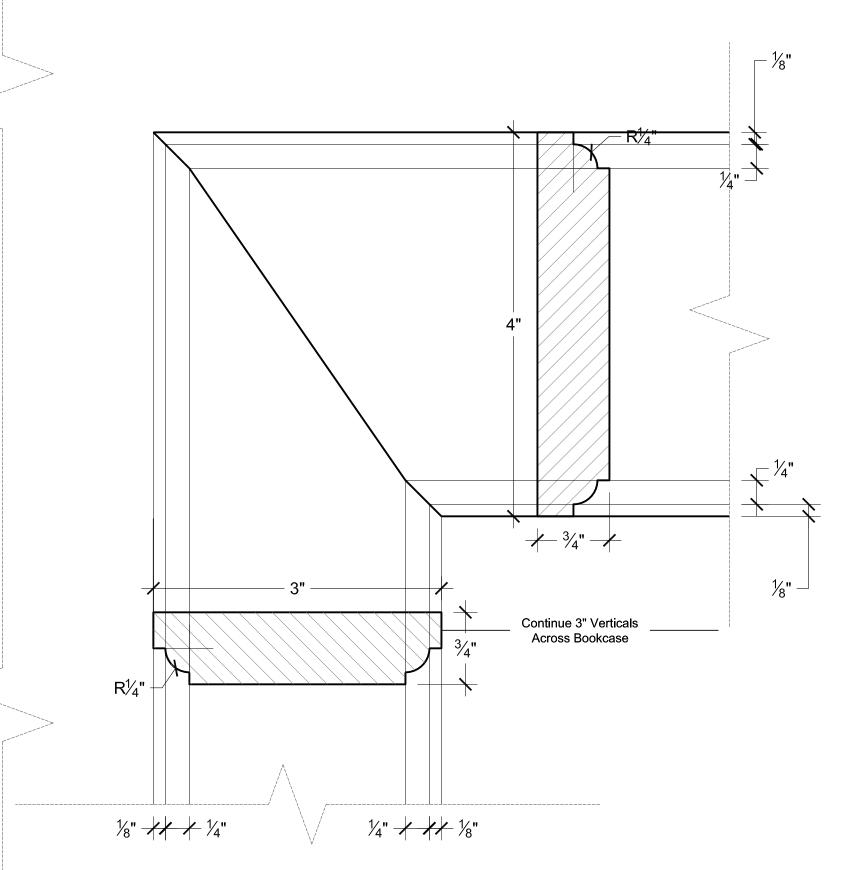

WHITECOLLAR SEASON FOUR

AS

Z ROOFTOP STUDIO APARTMENT ELEVATIONS
9 SCALE: 1/2" = 1'-0"

D1 ROOFTOP STUDIO APARTMENT BOOKCASE
9 SCALE: 1/2" = 1'-0"

D2 NEAL APT. BOOKCASE CASING DETAIL
9 SCALE: FULL SCALE

SET NUMBER

SHEET#:

9 OF 14

1/4" Metal Mullions / 1/4" Metal Mullions 1/<sub>4</sub>" Safety or Rstoration Glass As Needed

As Needed

D3 NEAL APT. GLASS DOOR & WINDOW DETAIL 9 SCALE: FULL SCALE

PRODUCTION DESIGNER: STEPHEN BEATRICE ART DIRECTOR : ALISON FORD DRAWING BY : CARL BALDASSO