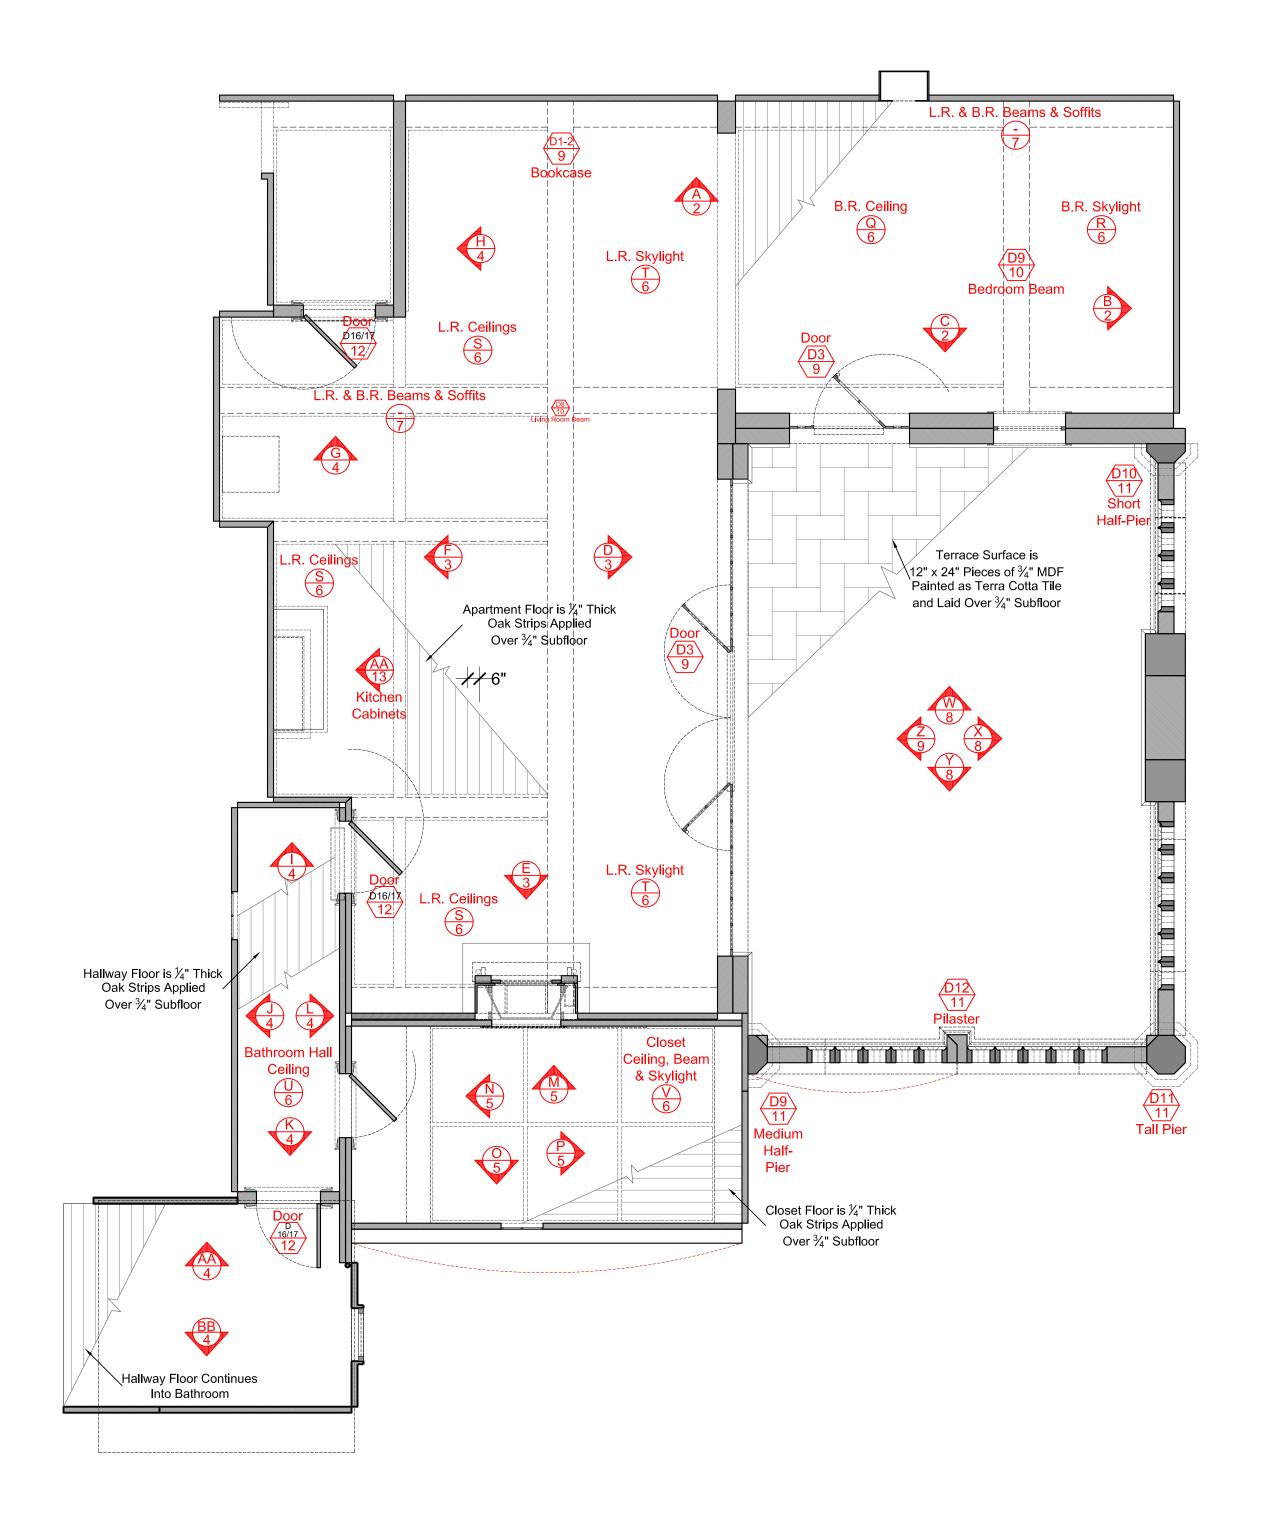

SECTION A-1

ENTRY HALL / LIVING ROOM / BEDROOM WALL "A" FRONT VIEW

A ROOFTOP STUDIO APARTMENT ELEVATIONS
2 SCALE: 1/2" = 1'-0"

WHITECOLLAR SEASON FOUR PRODUCTION DESIGNER: STEPHEN BEATRICE
ART DIRECTOR: ALISON FORD

INT. / EXT. NEAL'S ROOFTOP STUDIO APARTMENT & TERRACE

LOCATION:
SCALE:
1/2" = 1'-0"
SET NUMBER:
DRAWING DATE:
03-21-2012

SCALE:
1/2" = 1'-0"
2 OF 14

ROOFTOP STUDIO APARTMENT ELEVATIONS

SCALE: 1/2" = 1'-0"

ROOFTOP STUDIO APARTMENT ELEVATIONS

3 SCALE: 1/2" = 1'-0"

WHITECOLLAR SEASON FOUR

| PRODUCTION DESIGNER : <b>STEPHEN BEATRICE</b> ART DIRECTOR : <b>ALISON FORD</b> | SET NAME : INT. / EXT. NEAL'S ROOFTOP STUDIO APARTMENT & TERRACE | EPISODE :               | SET NUMBER : <b>07</b>      | DRAWING DATE : <b>03-21-2012</b> |
|---------------------------------------------------------------------------------|------------------------------------------------------------------|-------------------------|-----------------------------|----------------------------------|
| DRAWING BY : CARL BALDASSO                                                      | LOCATION :<br>SILVERCUP EAST STUDIO G                            | SCALE :<br>1/2" = 1'-0" | SHEET # :<br><b>3 OF 14</b> |                                  |