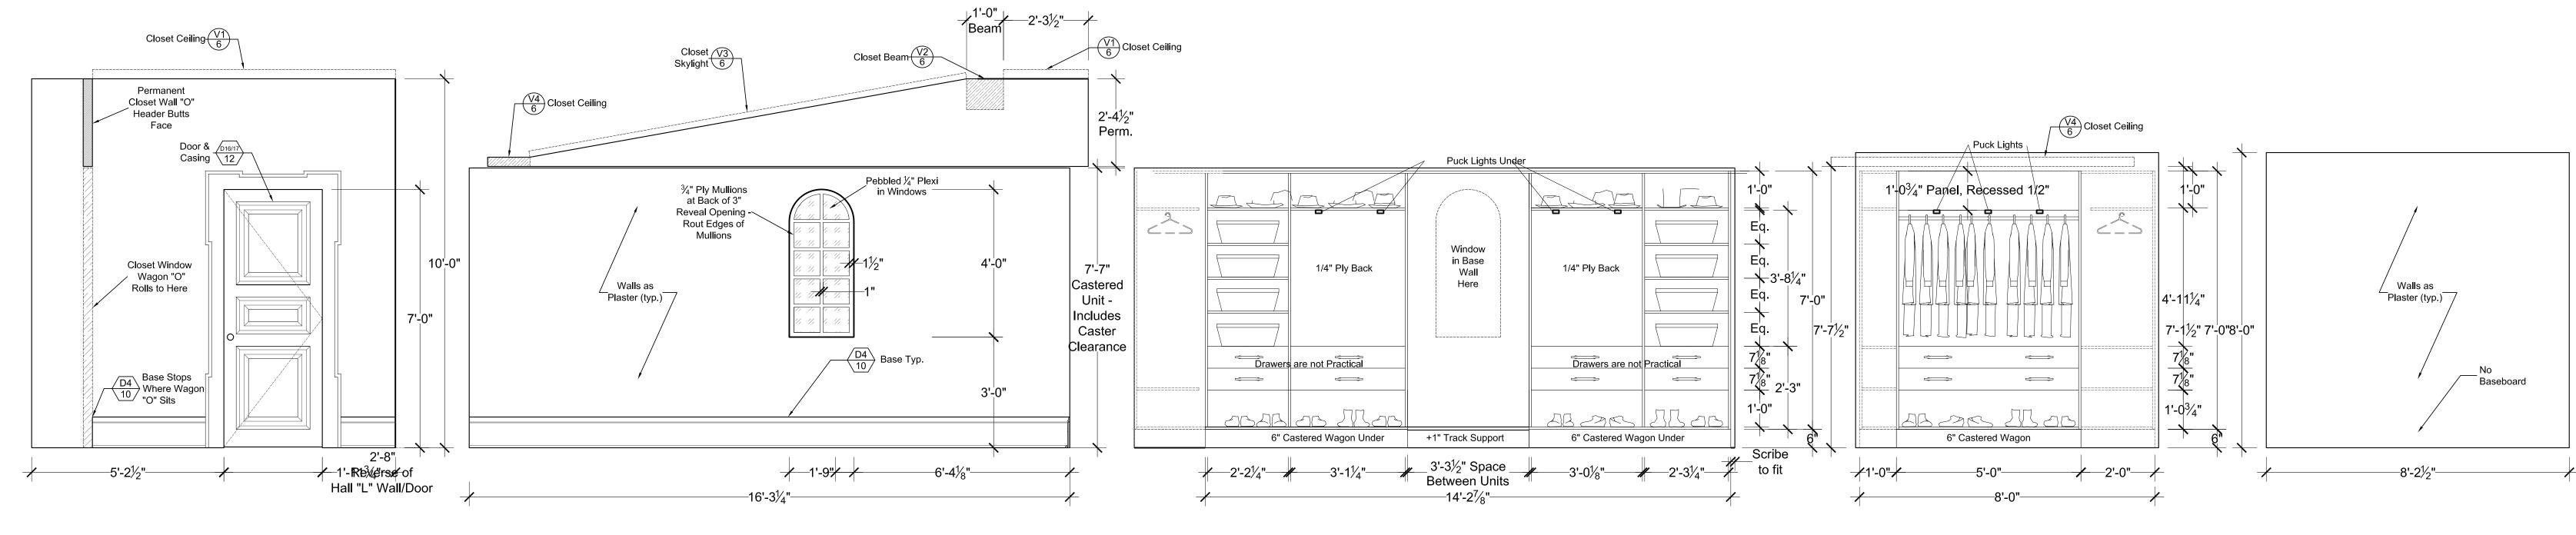

CLOSET WINDOW BASE WALL "O" & WALL "O" CABINETRY - FRONT VIEW

 $\wedge$ 

| PRODUCTION DESIGNER: STEPHEN BEATRICE ART DIRECTOR: ALISON FORD DRAWING BY: CARL BALDASSO |
|-------------------------------------------------------------------------------------------|
|                                                                                           |