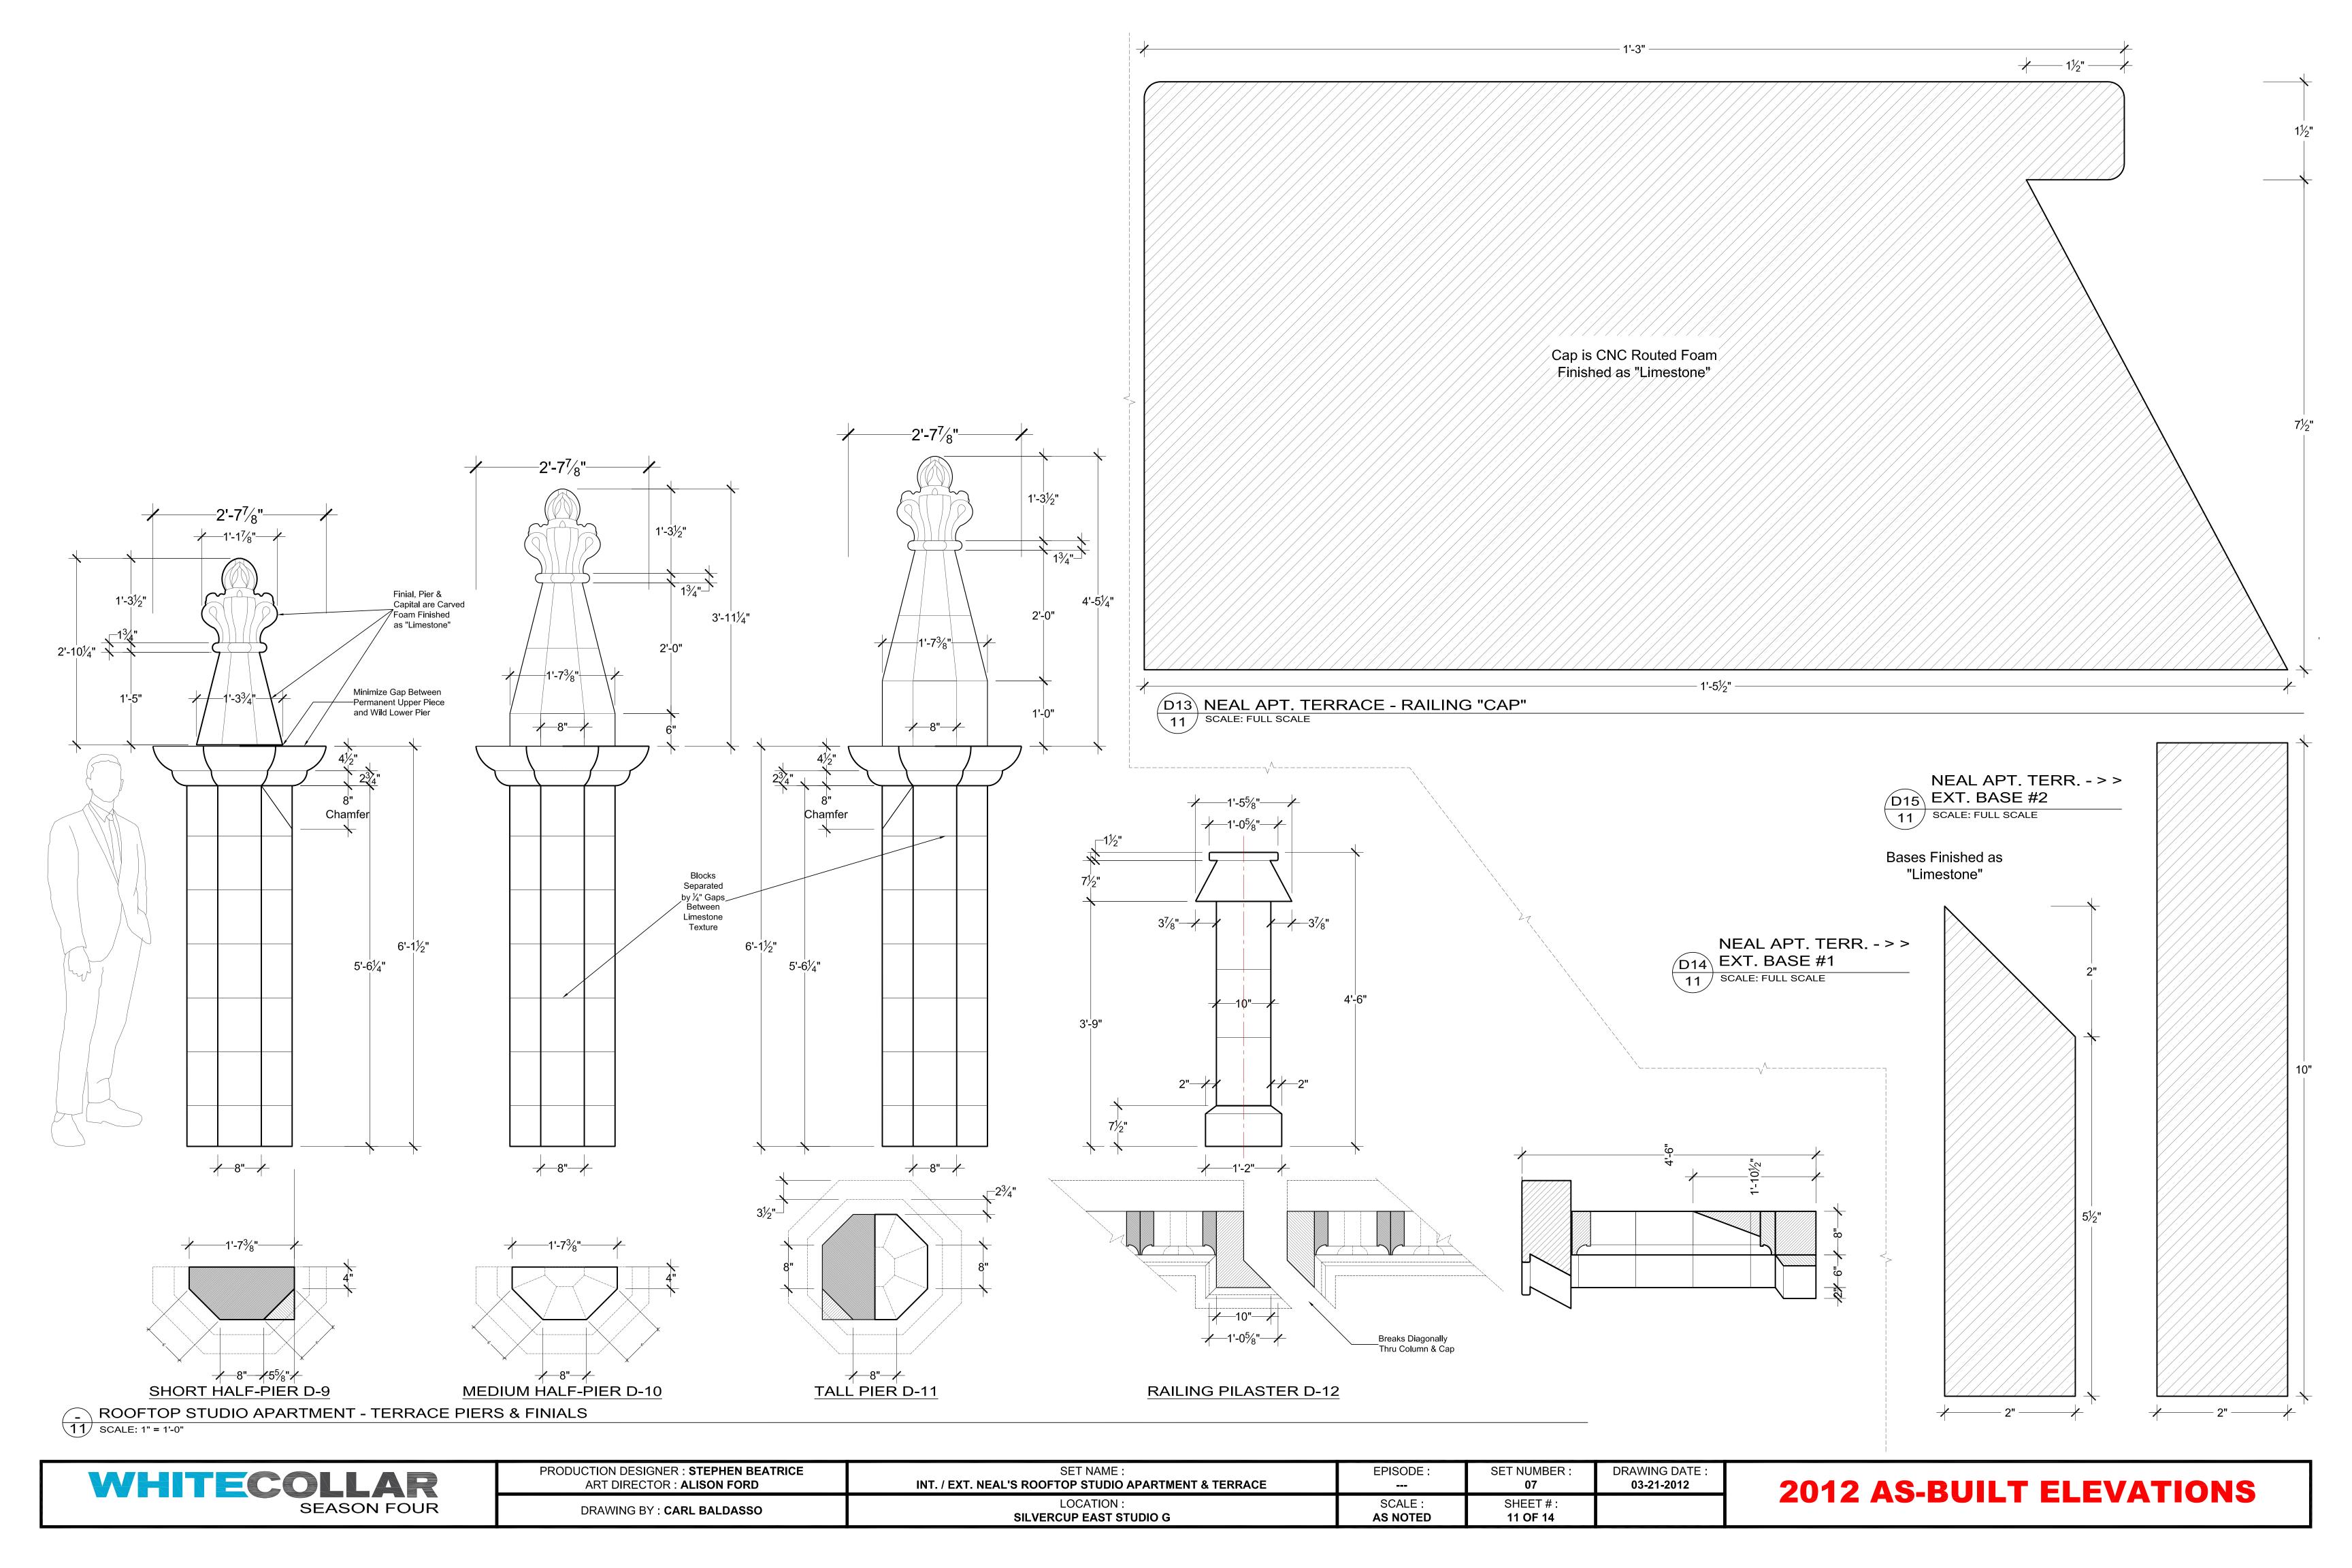

 EPISODE :
 SET NUMBER :
 DRAWING DATE :

 -- 07
 03-21-2012

 SCALE :
 SHEET # :
 AS NOTED
 13 OF 14

NEAL APT. - TERRACE GOTHIC BALUSTRADE MODULE

14 SCALE: 3" = 1'-0"

\* All Balustrade Modules are CNC Routed Foam to be Finished as "Limestone" on Face and Interior Edges

PROVIDE TWENTY (20) IDENTICAL BALUSTRADE MODULES

WHITECOLLAR SEASON FOUR PRODUCTION DESIGNER: STEPHEN BEATRICE
ART DIRECTOR: ALISON FORD

DRAWING BY: CARL BALDASSO

SET NAME :
INT. / EXT. NEAL'S ROOFTOP STUDIO APARTMENT & TERRACE