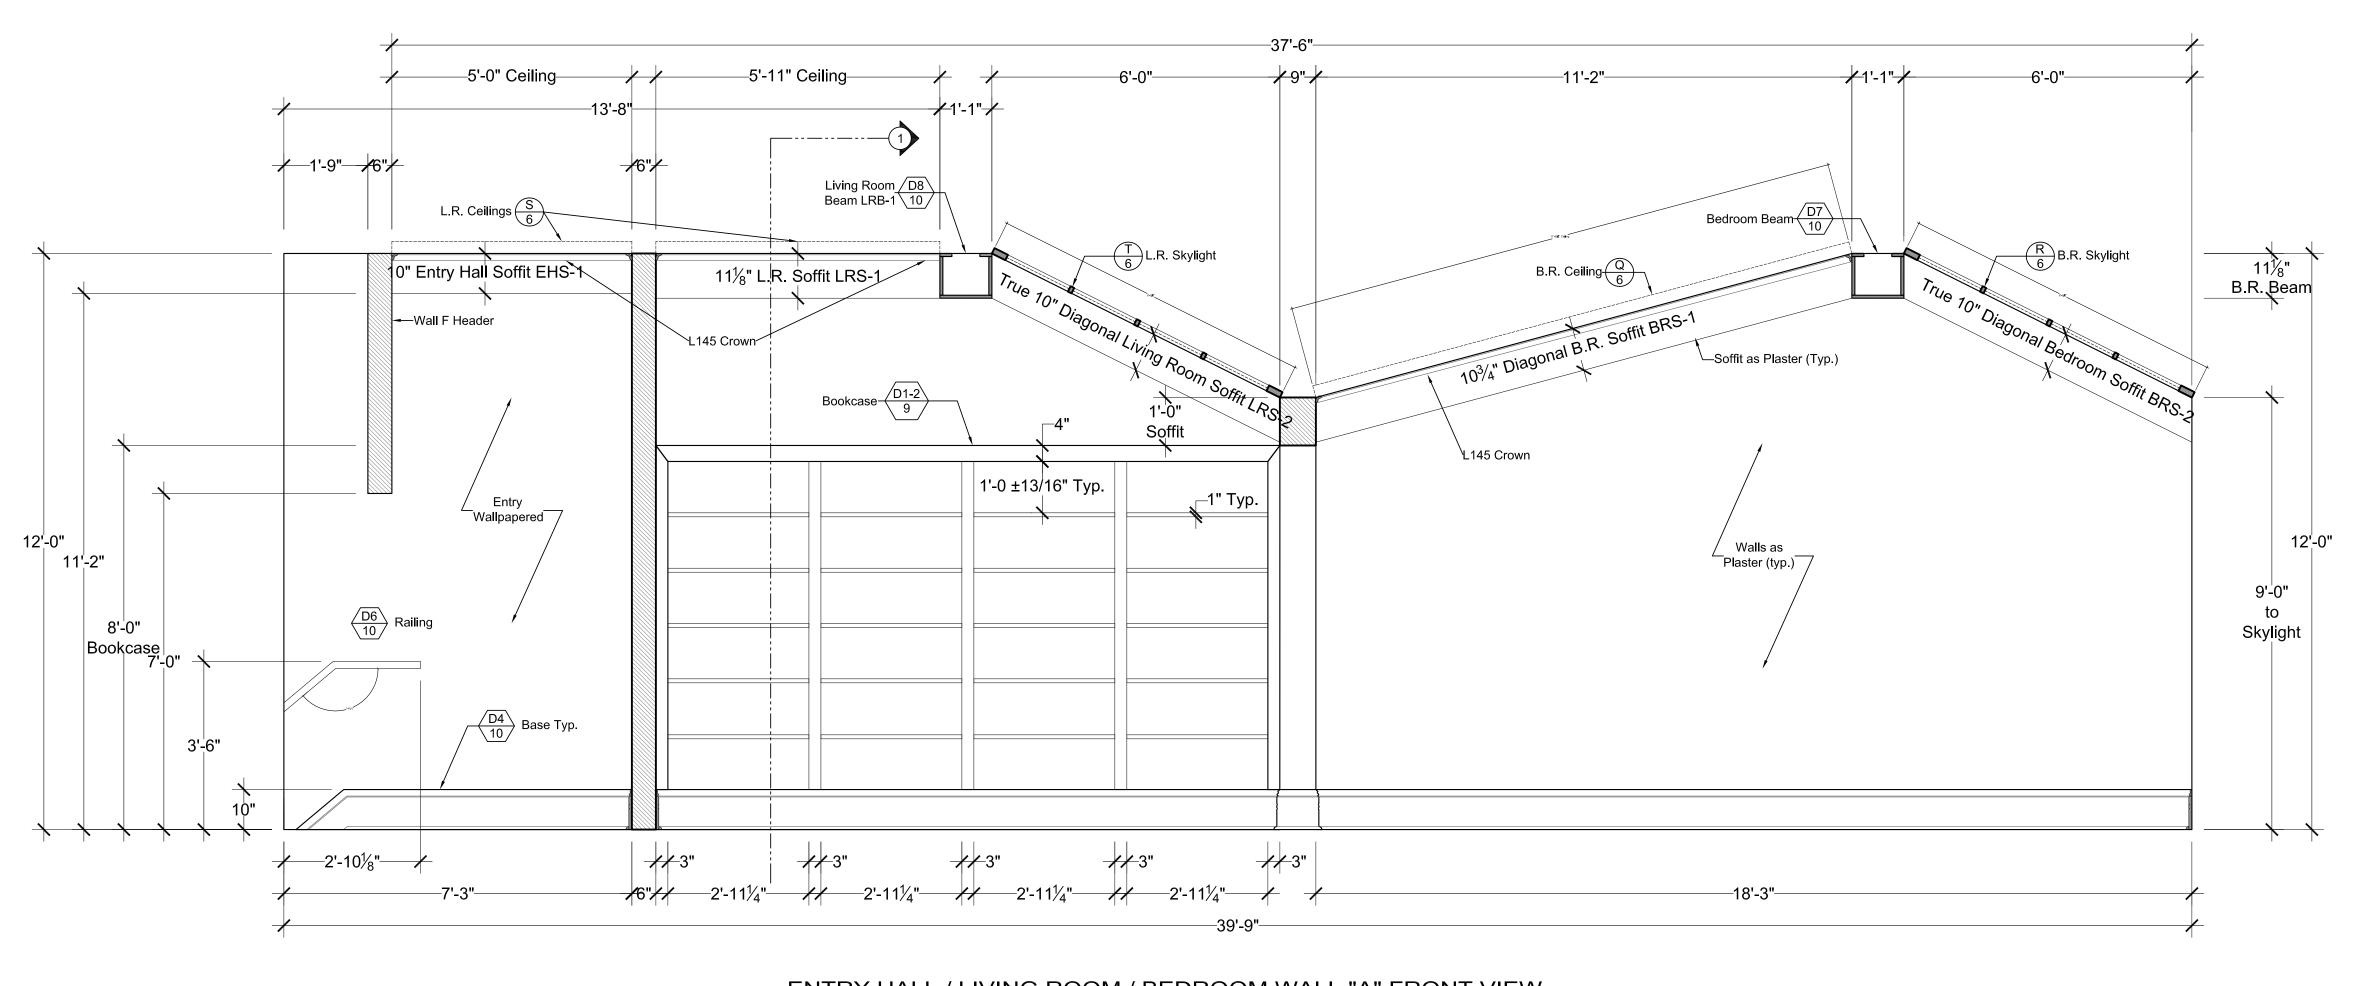

SECTION A-1

ENTRY HALL / LIVING ROOM / BEDROOM WALL "A" FRONT VIEW

A ROOFTOP STUDIO APARTMENT ELEVATIONS
2 SCALE: 1/2" = 1'-0"

WHITECOLLAR SEASON FOUR PRODUCTION DESIGNER: STEPHEN BEATRICE
ART DIRECTOR: ALISON FORD

INT. / EXT. NEAL'S ROOFTOP STUDIO APARTMENT & TERRACE

LOCATION:
SCALE:
1/2" = 1'-0"
SET NUMBER:
DRAWING DATE:
03-21-2012

SCALE:
1/2" = 1'-0"
2 OF 14

ROOFTOP STUDIO APARTMENT ELEVATIONS

SCALE: 1/2" = 1'-0"