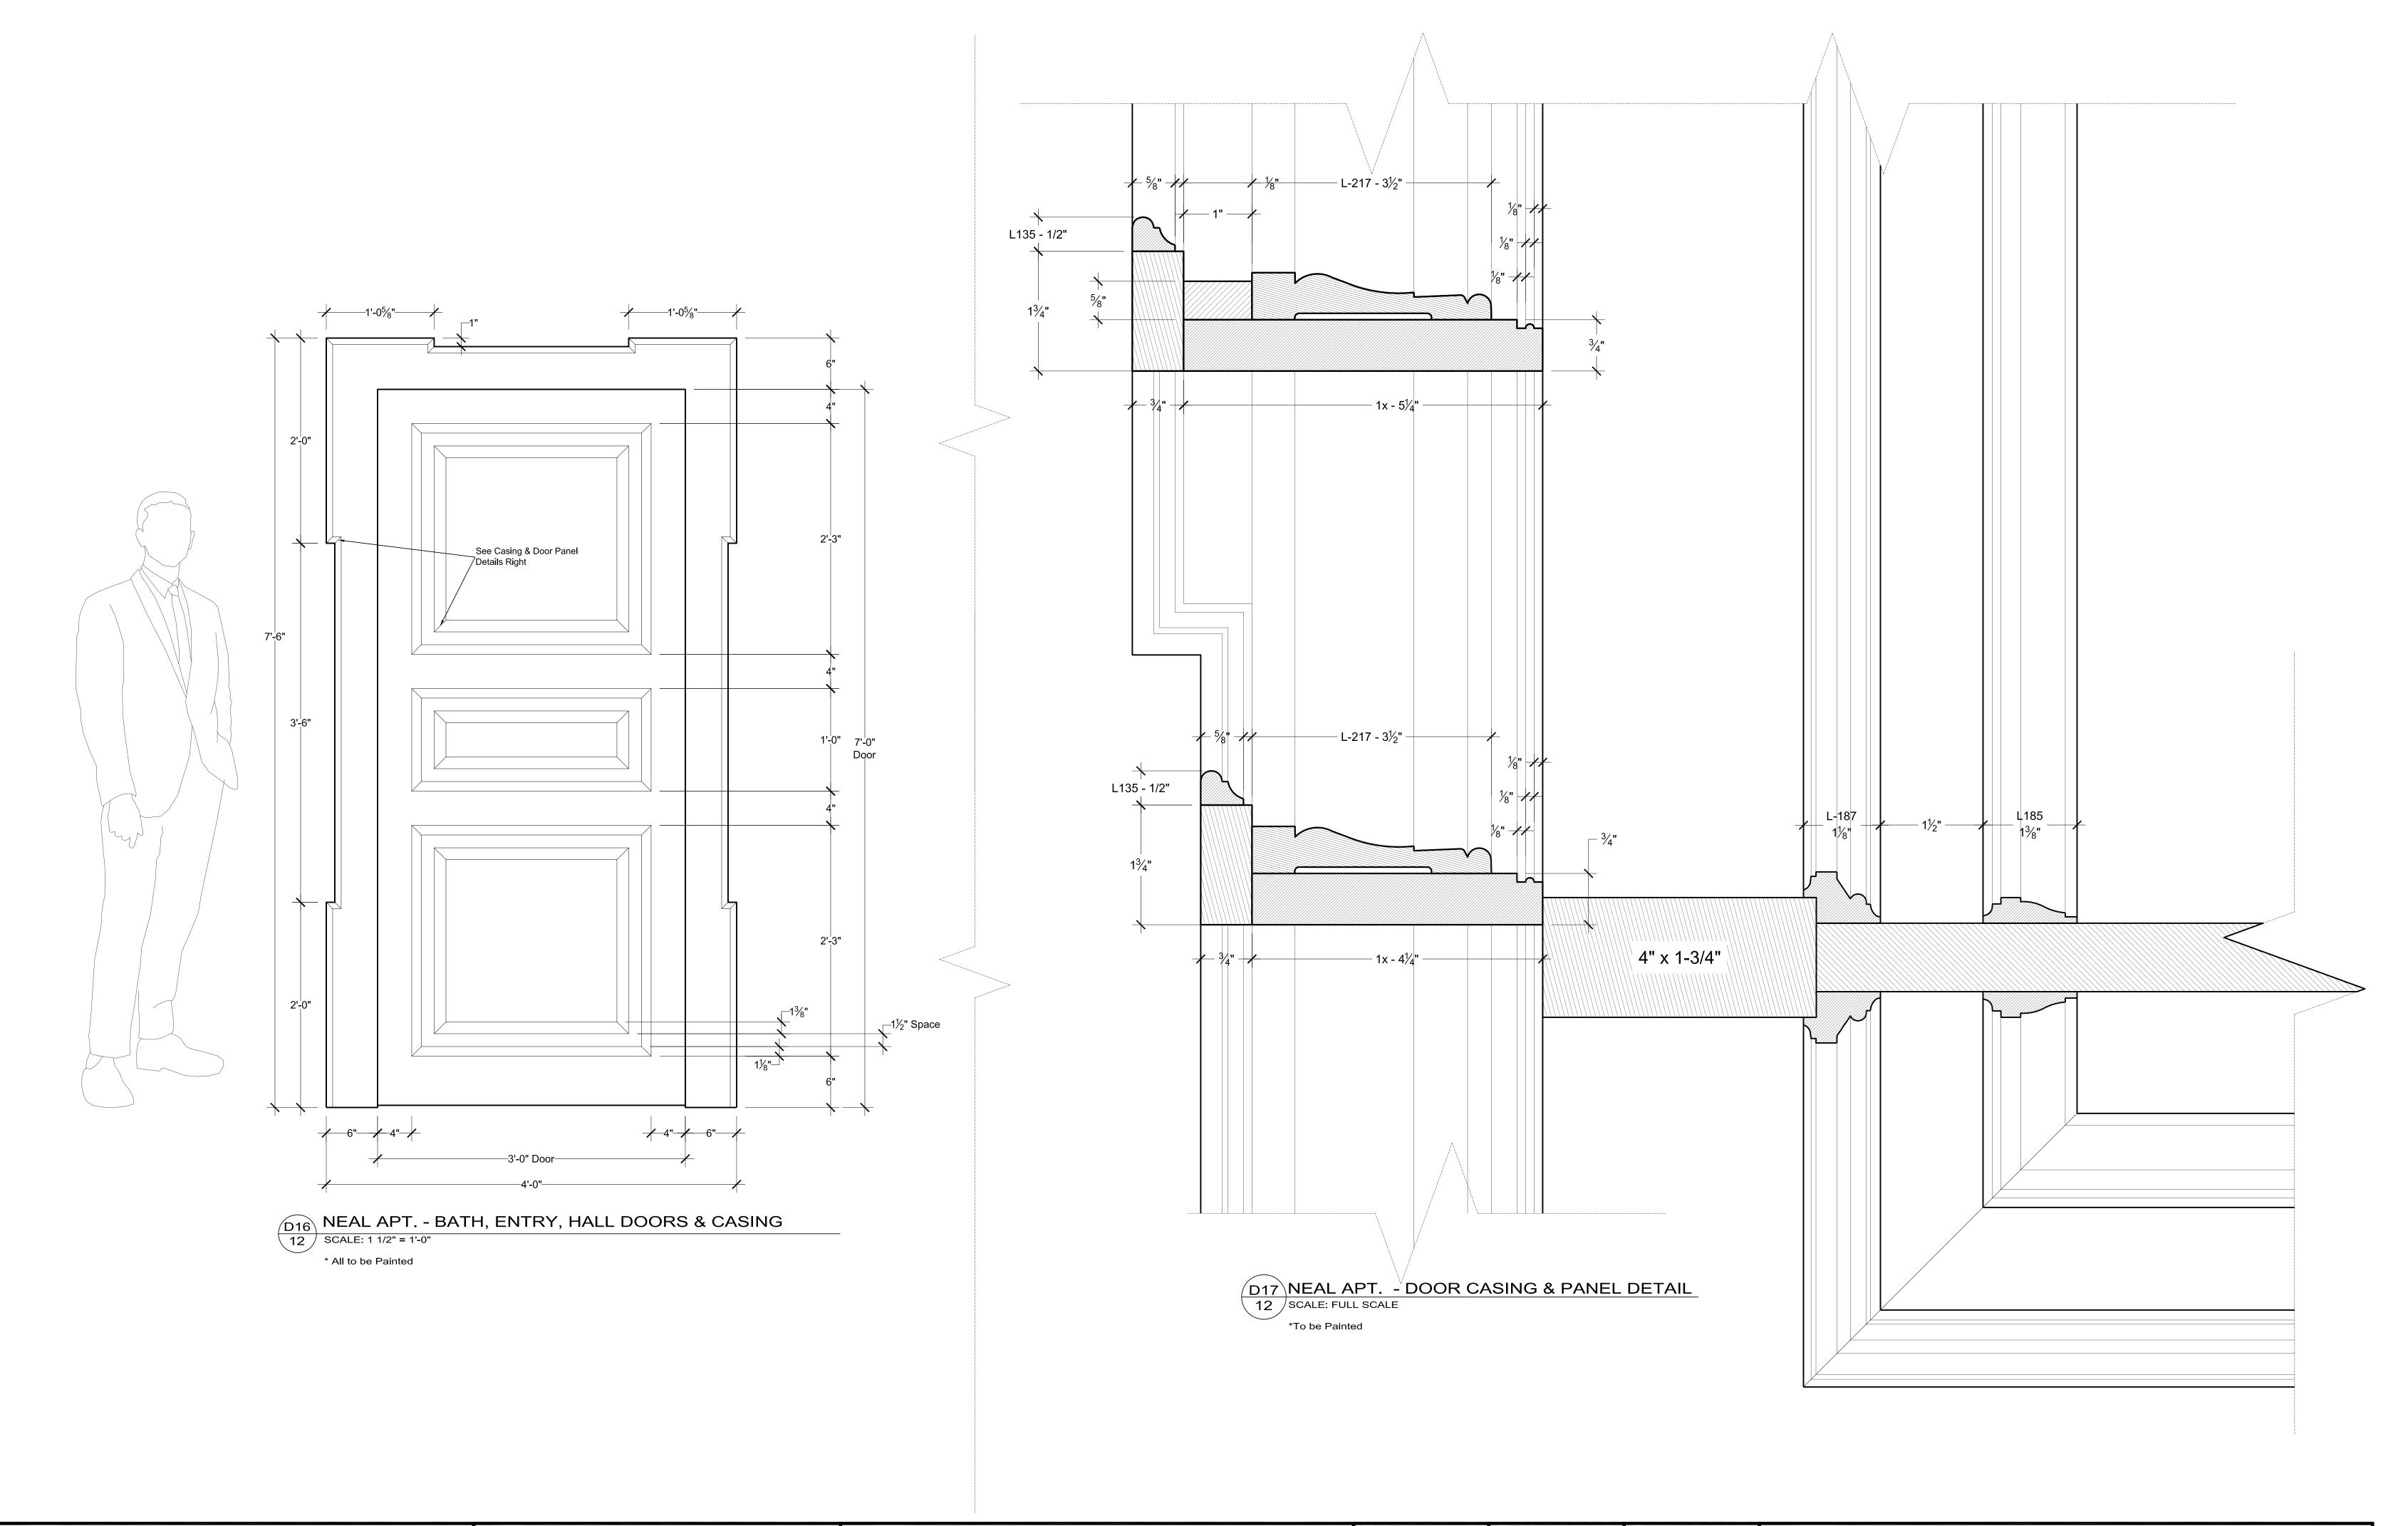

WHITECOLLAR SEASON FOUR

AS

Z ROOFTOP STUDIO APARTMENT ELEVATIONS
9 SCALE: 1/2" = 1'-0"

D1 ROOFTOP STUDIO APARTMENT BOOKCASE
9 SCALE: 1/2" = 1'-0"

D2 NEAL APT. BOOKCASE CASING DETAIL
9 SCALE: FULL SCALE

SET NUMBER

SHEET#:

9 OF 14

1/4" Metal Mullions / 1/4" Metal Mullions 1/<sub>4</sub>" Safety or Rstoration Glass As Needed

As Needed

D3 NEAL APT. GLASS DOOR & WINDOW DETAIL 9 SCALE: FULL SCALE

PRODUCTION DESIGNER: STEPHEN BEATRICE ART DIRECTOR : ALISON FORD DRAWING BY : CARL BALDASSO