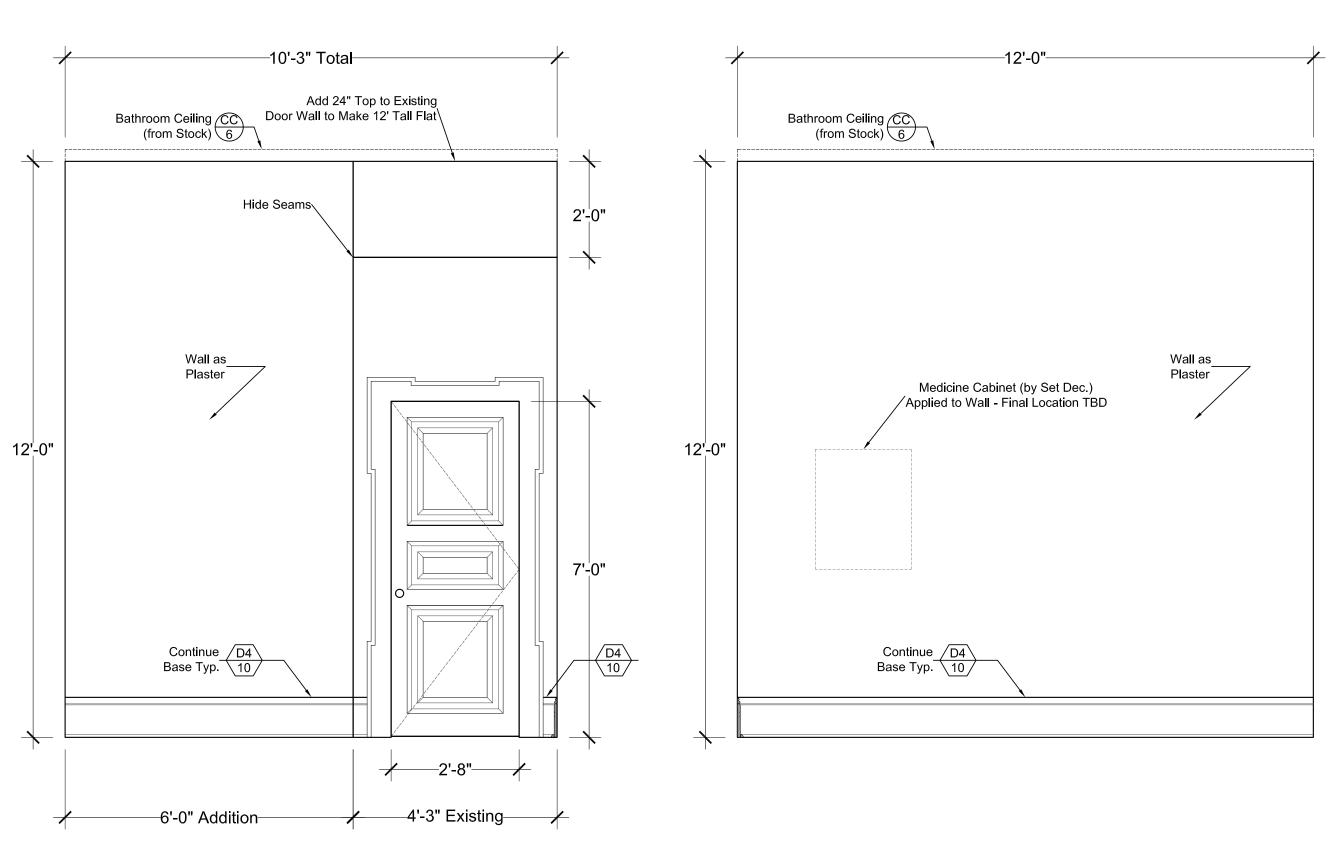

\* This is the Reverse of Wall "K" (left) with the Addition of 6' of Wall Plus 2' on Top of Door

BATHROOM SINK WALL FRONT VIEW

ROOFTOP STUDIO APT. ELEV.

4 SCALE: 1/2" = 1'-0"

WHITECOLLAR SEASON FOUR PRODUCTION DESIGNER: STEPHEN BEATRICE
ART DIRECTOR: ALISON FORD