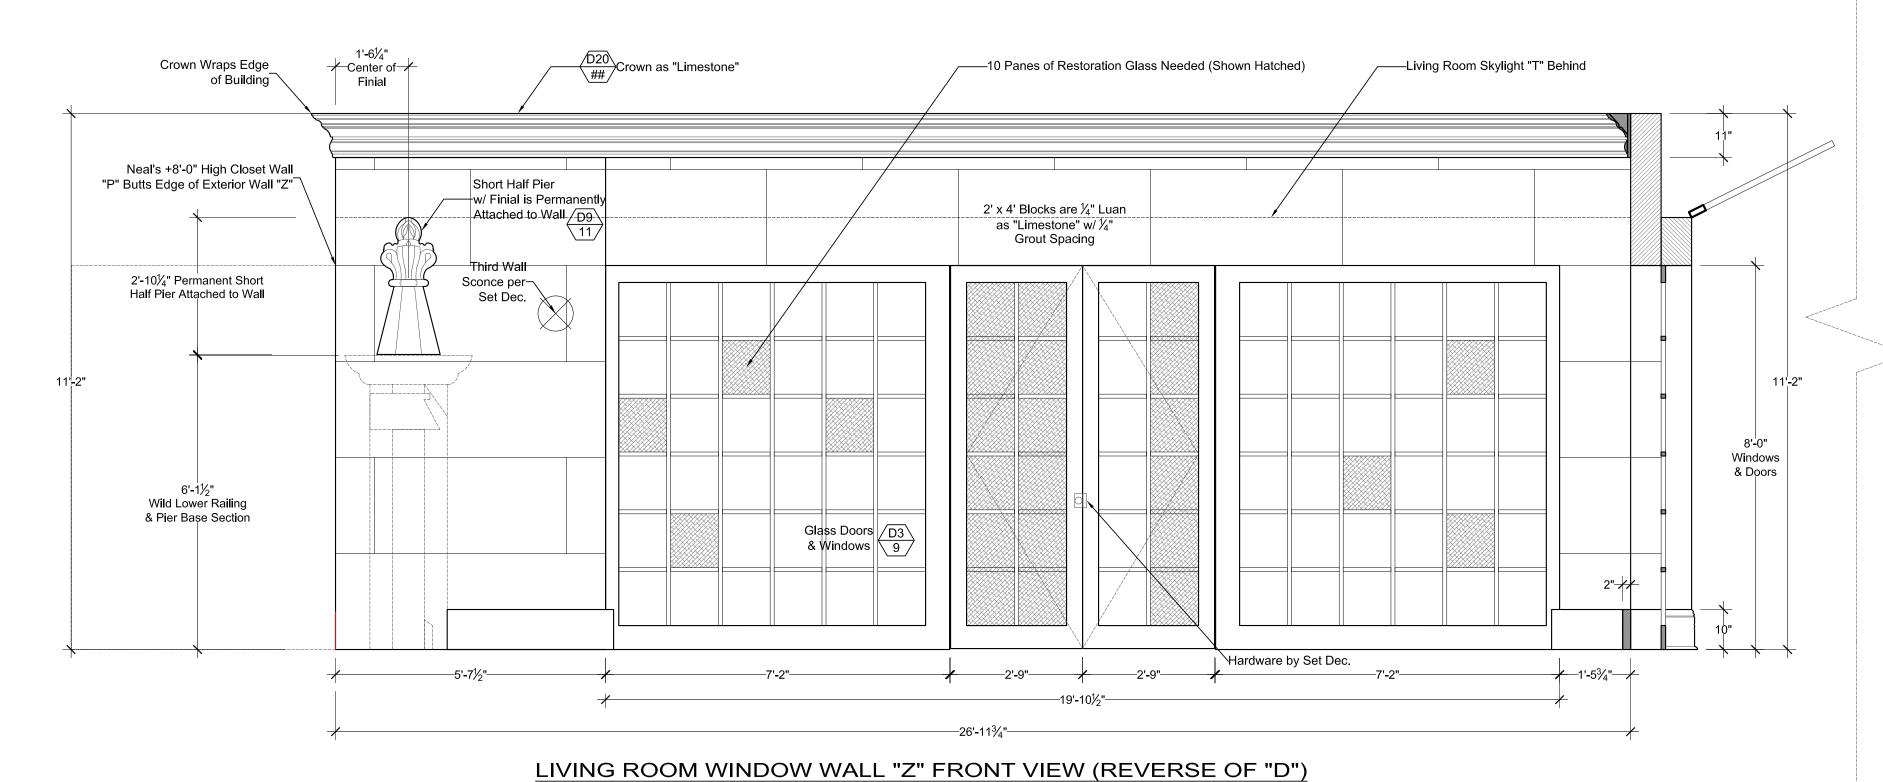

INT. / EXT. NEAL'S ROOFTOP STUDIO APARTMENT & TERRACE

DRAWING BY: CARL BALDASSO

SILVERCUP EAST STUDIO G

EPISODE:
SET NUMBER:
O7
03-21-2012

SCALE:
SHEET #:
4 OF 14

SCALE: 1/2" = 1'-0"

\* Wall Backs Up to and Aligns with Living Room Fireplace Wall

CLOSET DOOR WALL "P" - FRONT VIEW

ROOFTOP STUDIO APARTMENT ELEV. SCALE: 1/2" = 1'-0"

ROOFTOP STUDIO APARTMENT ELEV.

5 SCALE: 1/2" = 1'-0"

**PRODUC** 

CLOSET END WALL "P" CABINETRY & BASE WALL "P" - FRONT VIEW