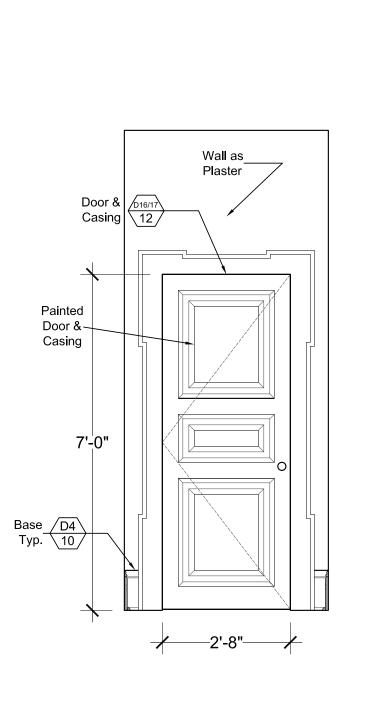

ROOFTOP STUDIO APARTMENT ELEV.

SCALE: 1/2" = 1'-0"

\* Both Doors Left-Handed, Opening Out of Bathroom Hallway - Wider (Left) Door is Reverse of Living Room Door "F"

SCALE: 1/2" = 1'-0"

BATHROOM HALL END WALL FRONT VIEW