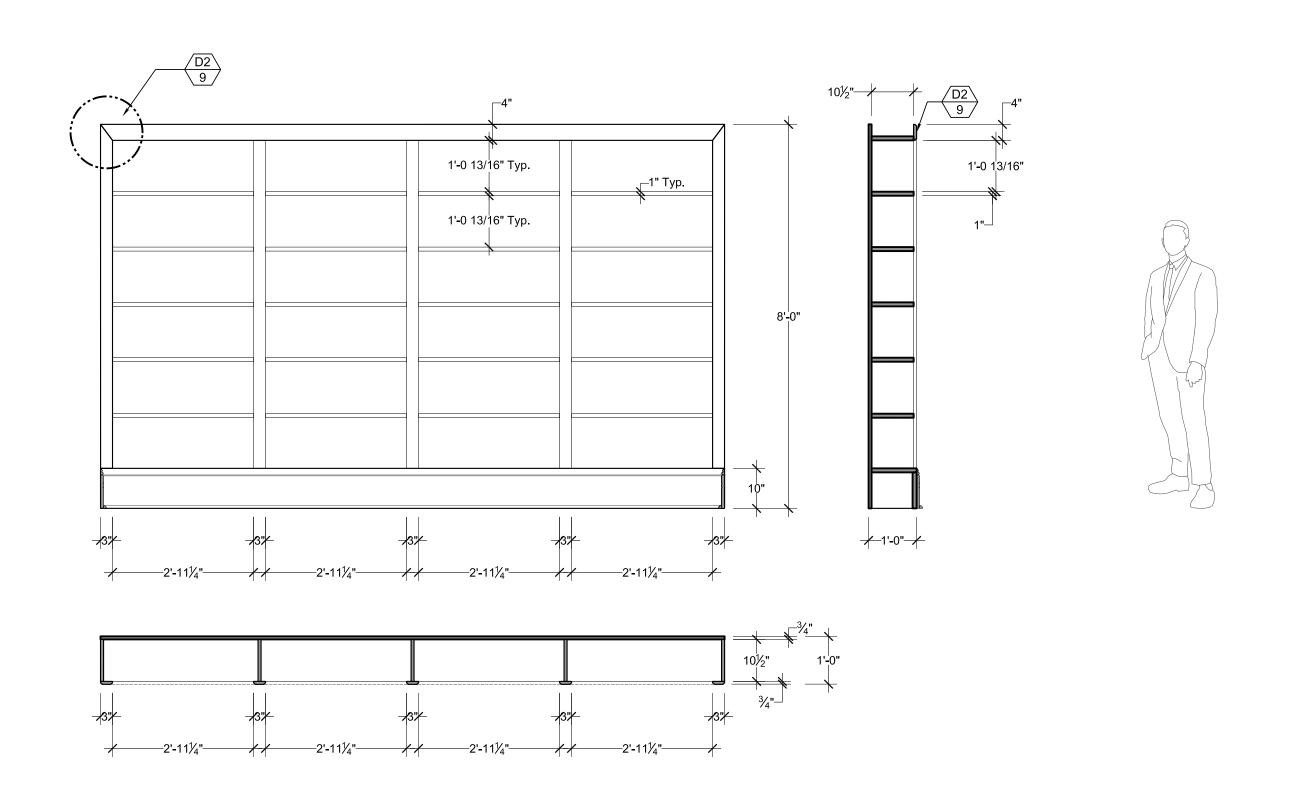

WHITECOLLAR SEASON FOUR

AS

Z ROOFTOP STUDIO APARTMENT ELEVATIONS
9 SCALE: 1/2" = 1'-0"

D1 ROOFTOP STUDIO APARTMENT BOOKCASE
9 SCALE: 1/2" = 1'-0"

D2 NEAL APT. BOOKCASE CASING DETAIL
9 SCALE: FULL SCALE

SET NUMBER

SHEET#:

9 OF 14

1/4" Metal Mullions / 1/4" Metal Mullions 1/<sub>4</sub>" Safety or Rstoration Glass As Needed

As Needed

D3 NEAL APT. GLASS DOOR & WINDOW DETAIL 9 SCALE: FULL SCALE

PRODUCTION DESIGNER: STEPHEN BEATRICE ART DIRECTOR : ALISON FORD DRAWING BY : CARL BALDASSO