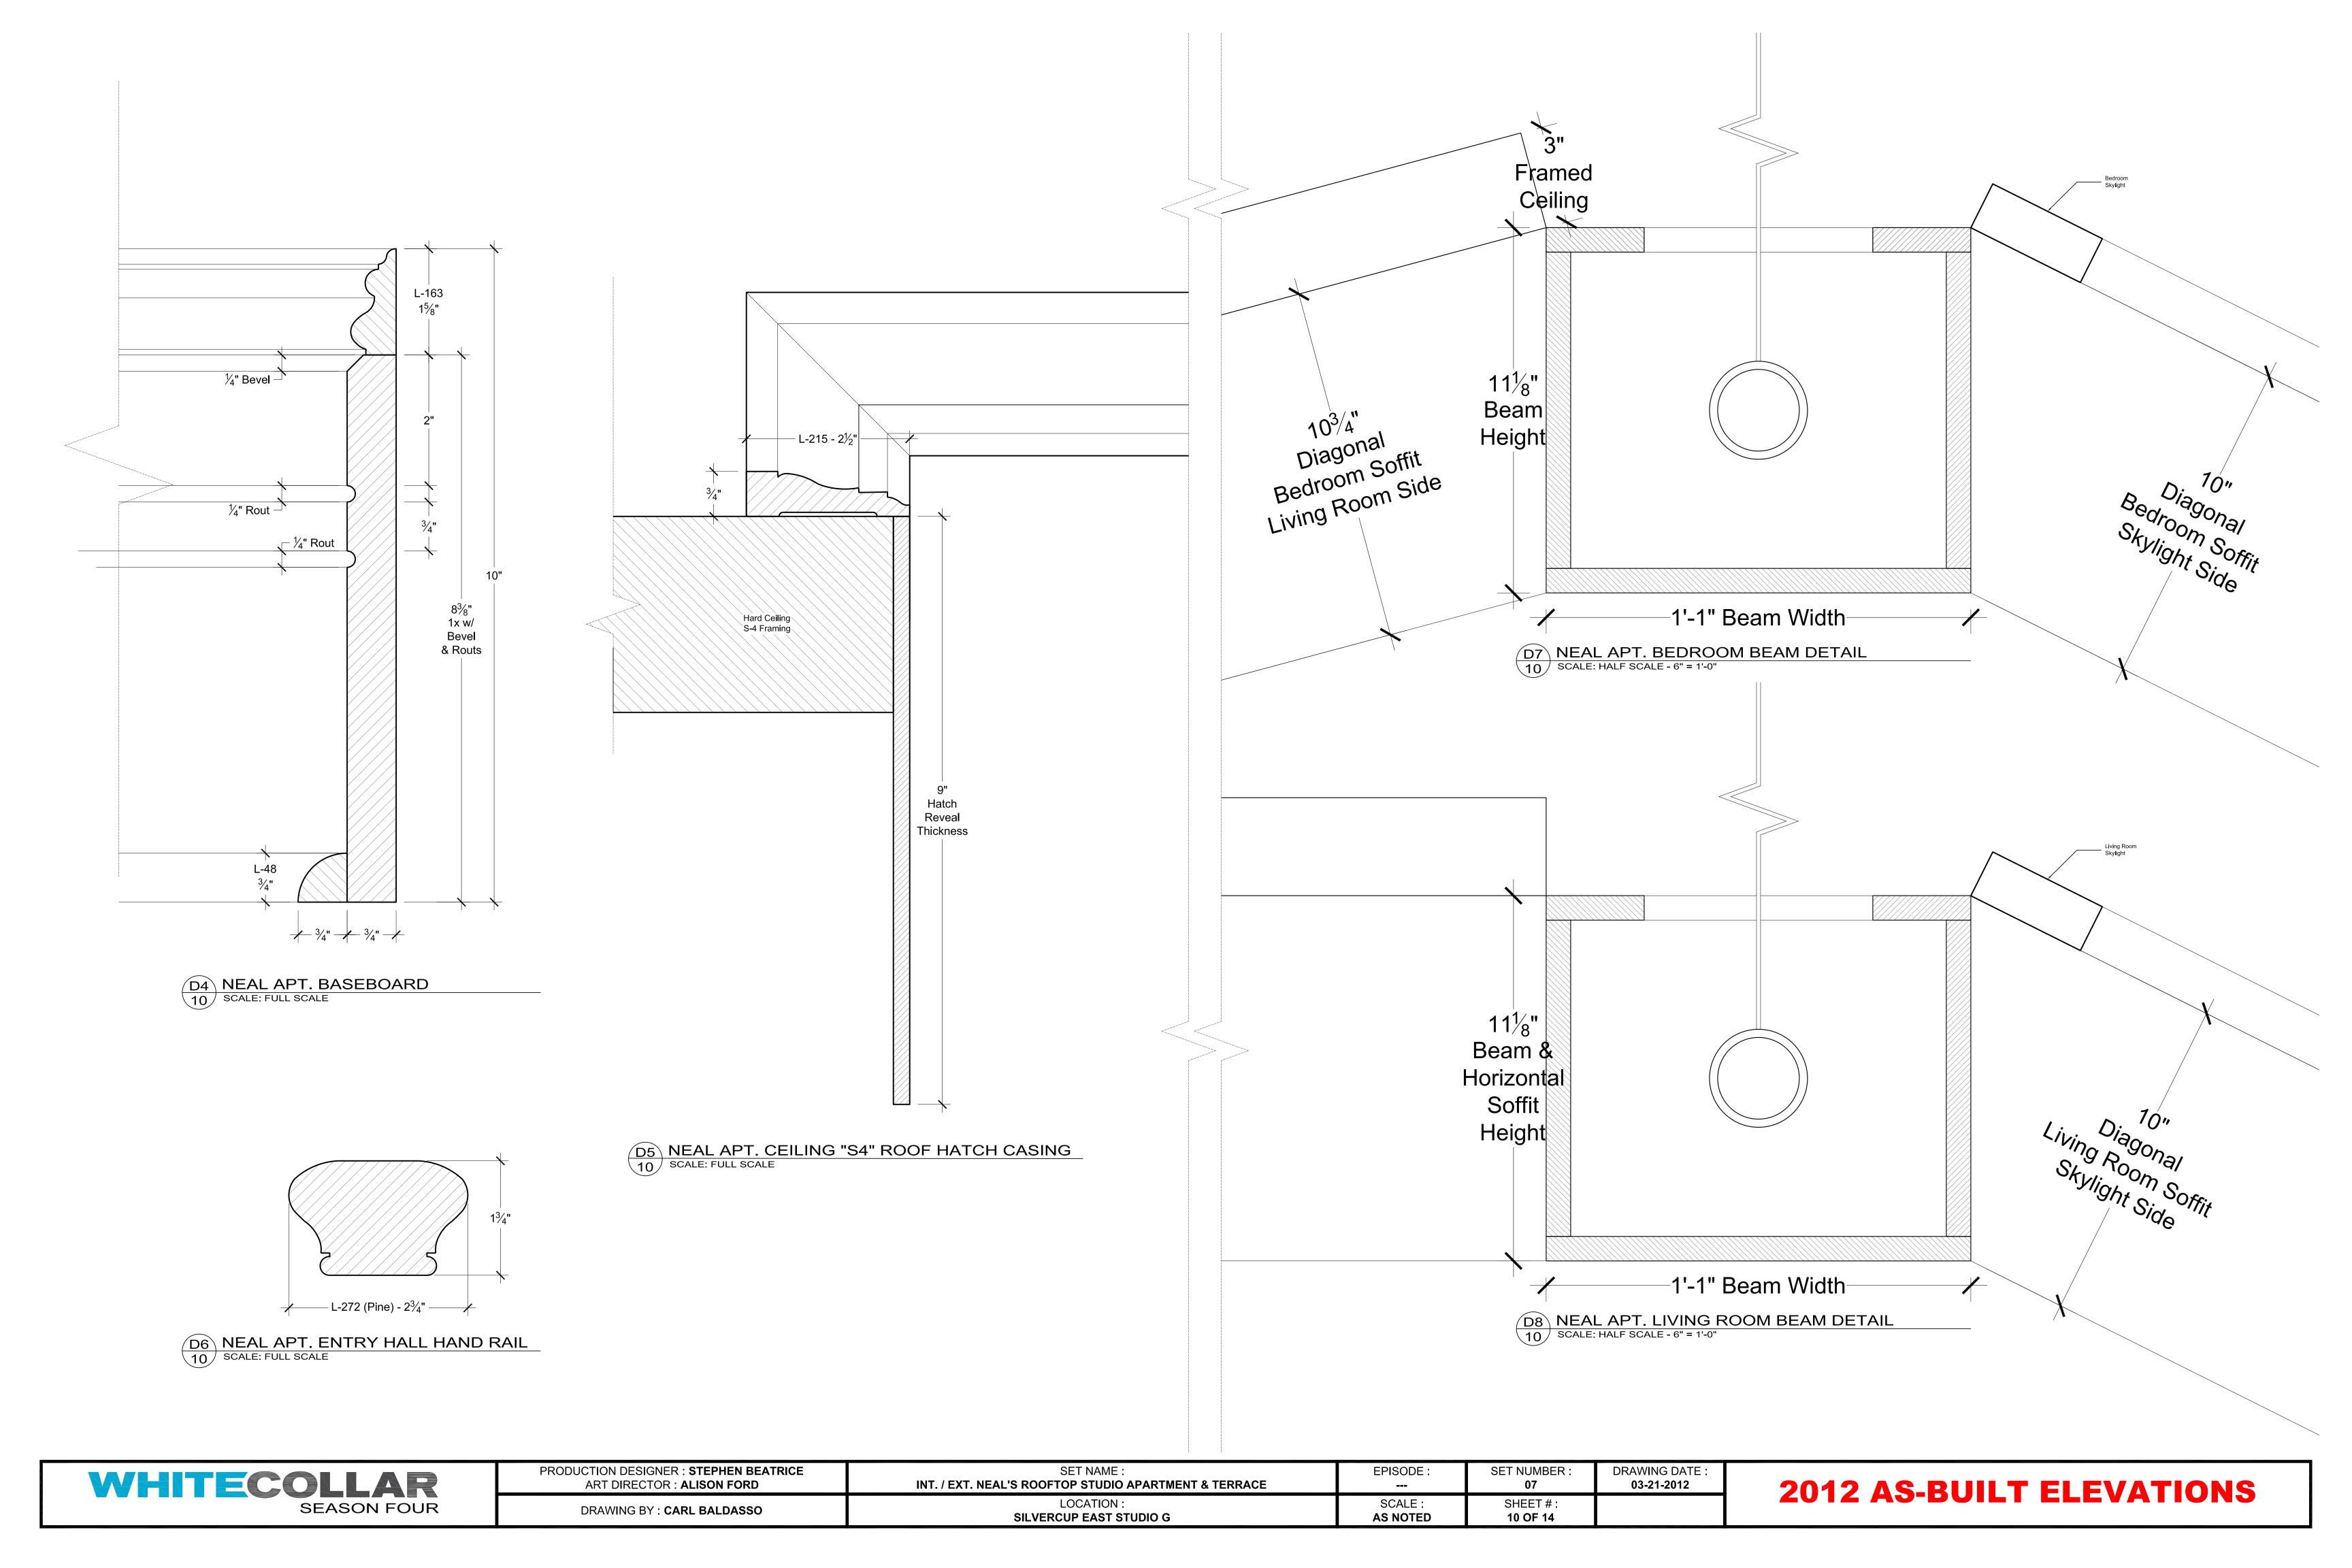

WHITECOLLAR SEASON FOUR

AS

Z ROOFTOP STUDIO APARTMENT ELEVATIONS
9 SCALE: 1/2" = 1'-0"

D1 ROOFTOP STUDIO APARTMENT BOOKCASE
9 SCALE: 1/2" = 1'-0"

D2 NEAL APT. BOOKCASE CASING DETAIL
9 SCALE: FULL SCALE

SET NUMBER

SHEET#:

9 OF 14

1/4" Metal Mullions / 1/4" Metal Mullions 1/<sub>4</sub>" Safety or Rstoration Glass As Needed

As Needed

D3 NEAL APT. GLASS DOOR & WINDOW DETAIL 9 SCALE: FULL SCALE

PRODUCTION DESIGNER: STEPHEN BEATRICE ART DIRECTOR : ALISON FORD DRAWING BY : CARL BALDASSO