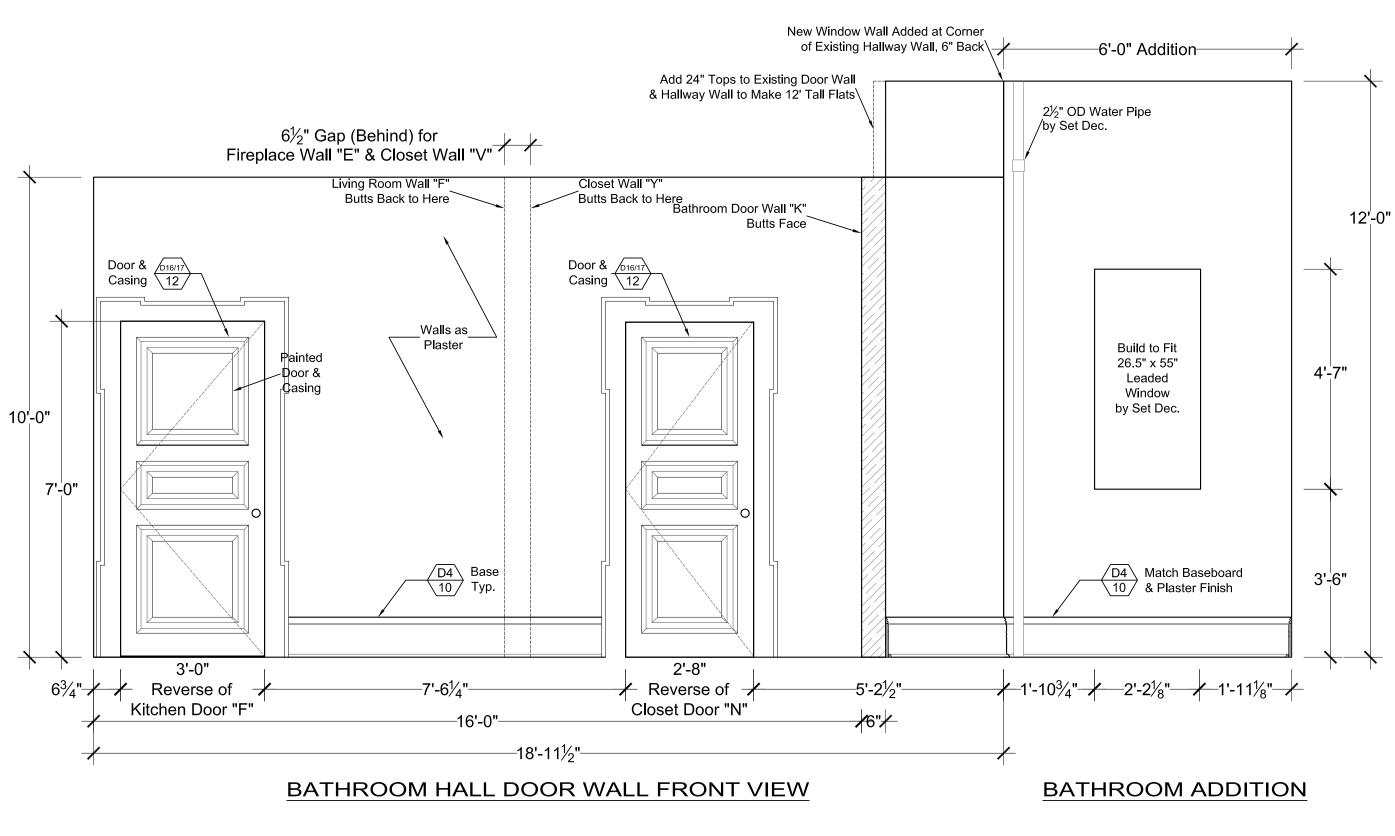

ROOFTOP STUDIO APARTMENT ELEV.

SCALE: 1/2" = 1'-0"

\* Both Doors Left-Handed, Opening Out of Bathroom Hallway - Wider (Left) Door is Reverse of Living Room Door "F"

SCALE: 1/2" = 1'-0"

BATHROOM HALL END WALL FRONT VIEW

4 SCALE: 1/2" = 1'-0"

\* Wall is Double-Sided - Same Finish w/ Casing & Baseboard Front & Back - Left-Handed Door Opens Out of Hallway

BATHROOM DOOR WALL BACK VIEW

ROOFTOP STUDIO APT. ELEV.

SCALE: 1/2" = 1'-0"

\* This is the Reverse of Wall "K" (left) with the Addition of 6' of Wall Plus 2' on Top of Door

BATHROOM SINK WALL FRONT VIEW

ROOFTOP STUDIO APT. ELEV.

4 SCALE: 1/2" = 1'-0"

WHITECOLLAR SEASON FOUR PRODUCTION DESIGNER: STEPHEN BEATRICE
ART DIRECTOR: ALISON FORD

INT. / EXT. NEAL'S ROOFTOP STUDIO APARTMENT & TERRACE

DRAWING BY: CARL BALDASSO

SILVERCUP EAST STUDIO G

EPISODE:
SET NUMBER:
O7
03-21-2012

SCALE:
SHEET #:
4 OF 14

SCALE: 1/2" = 1'-0"

\* Wall Backs Up to and Aligns with Living Room Fireplace Wall