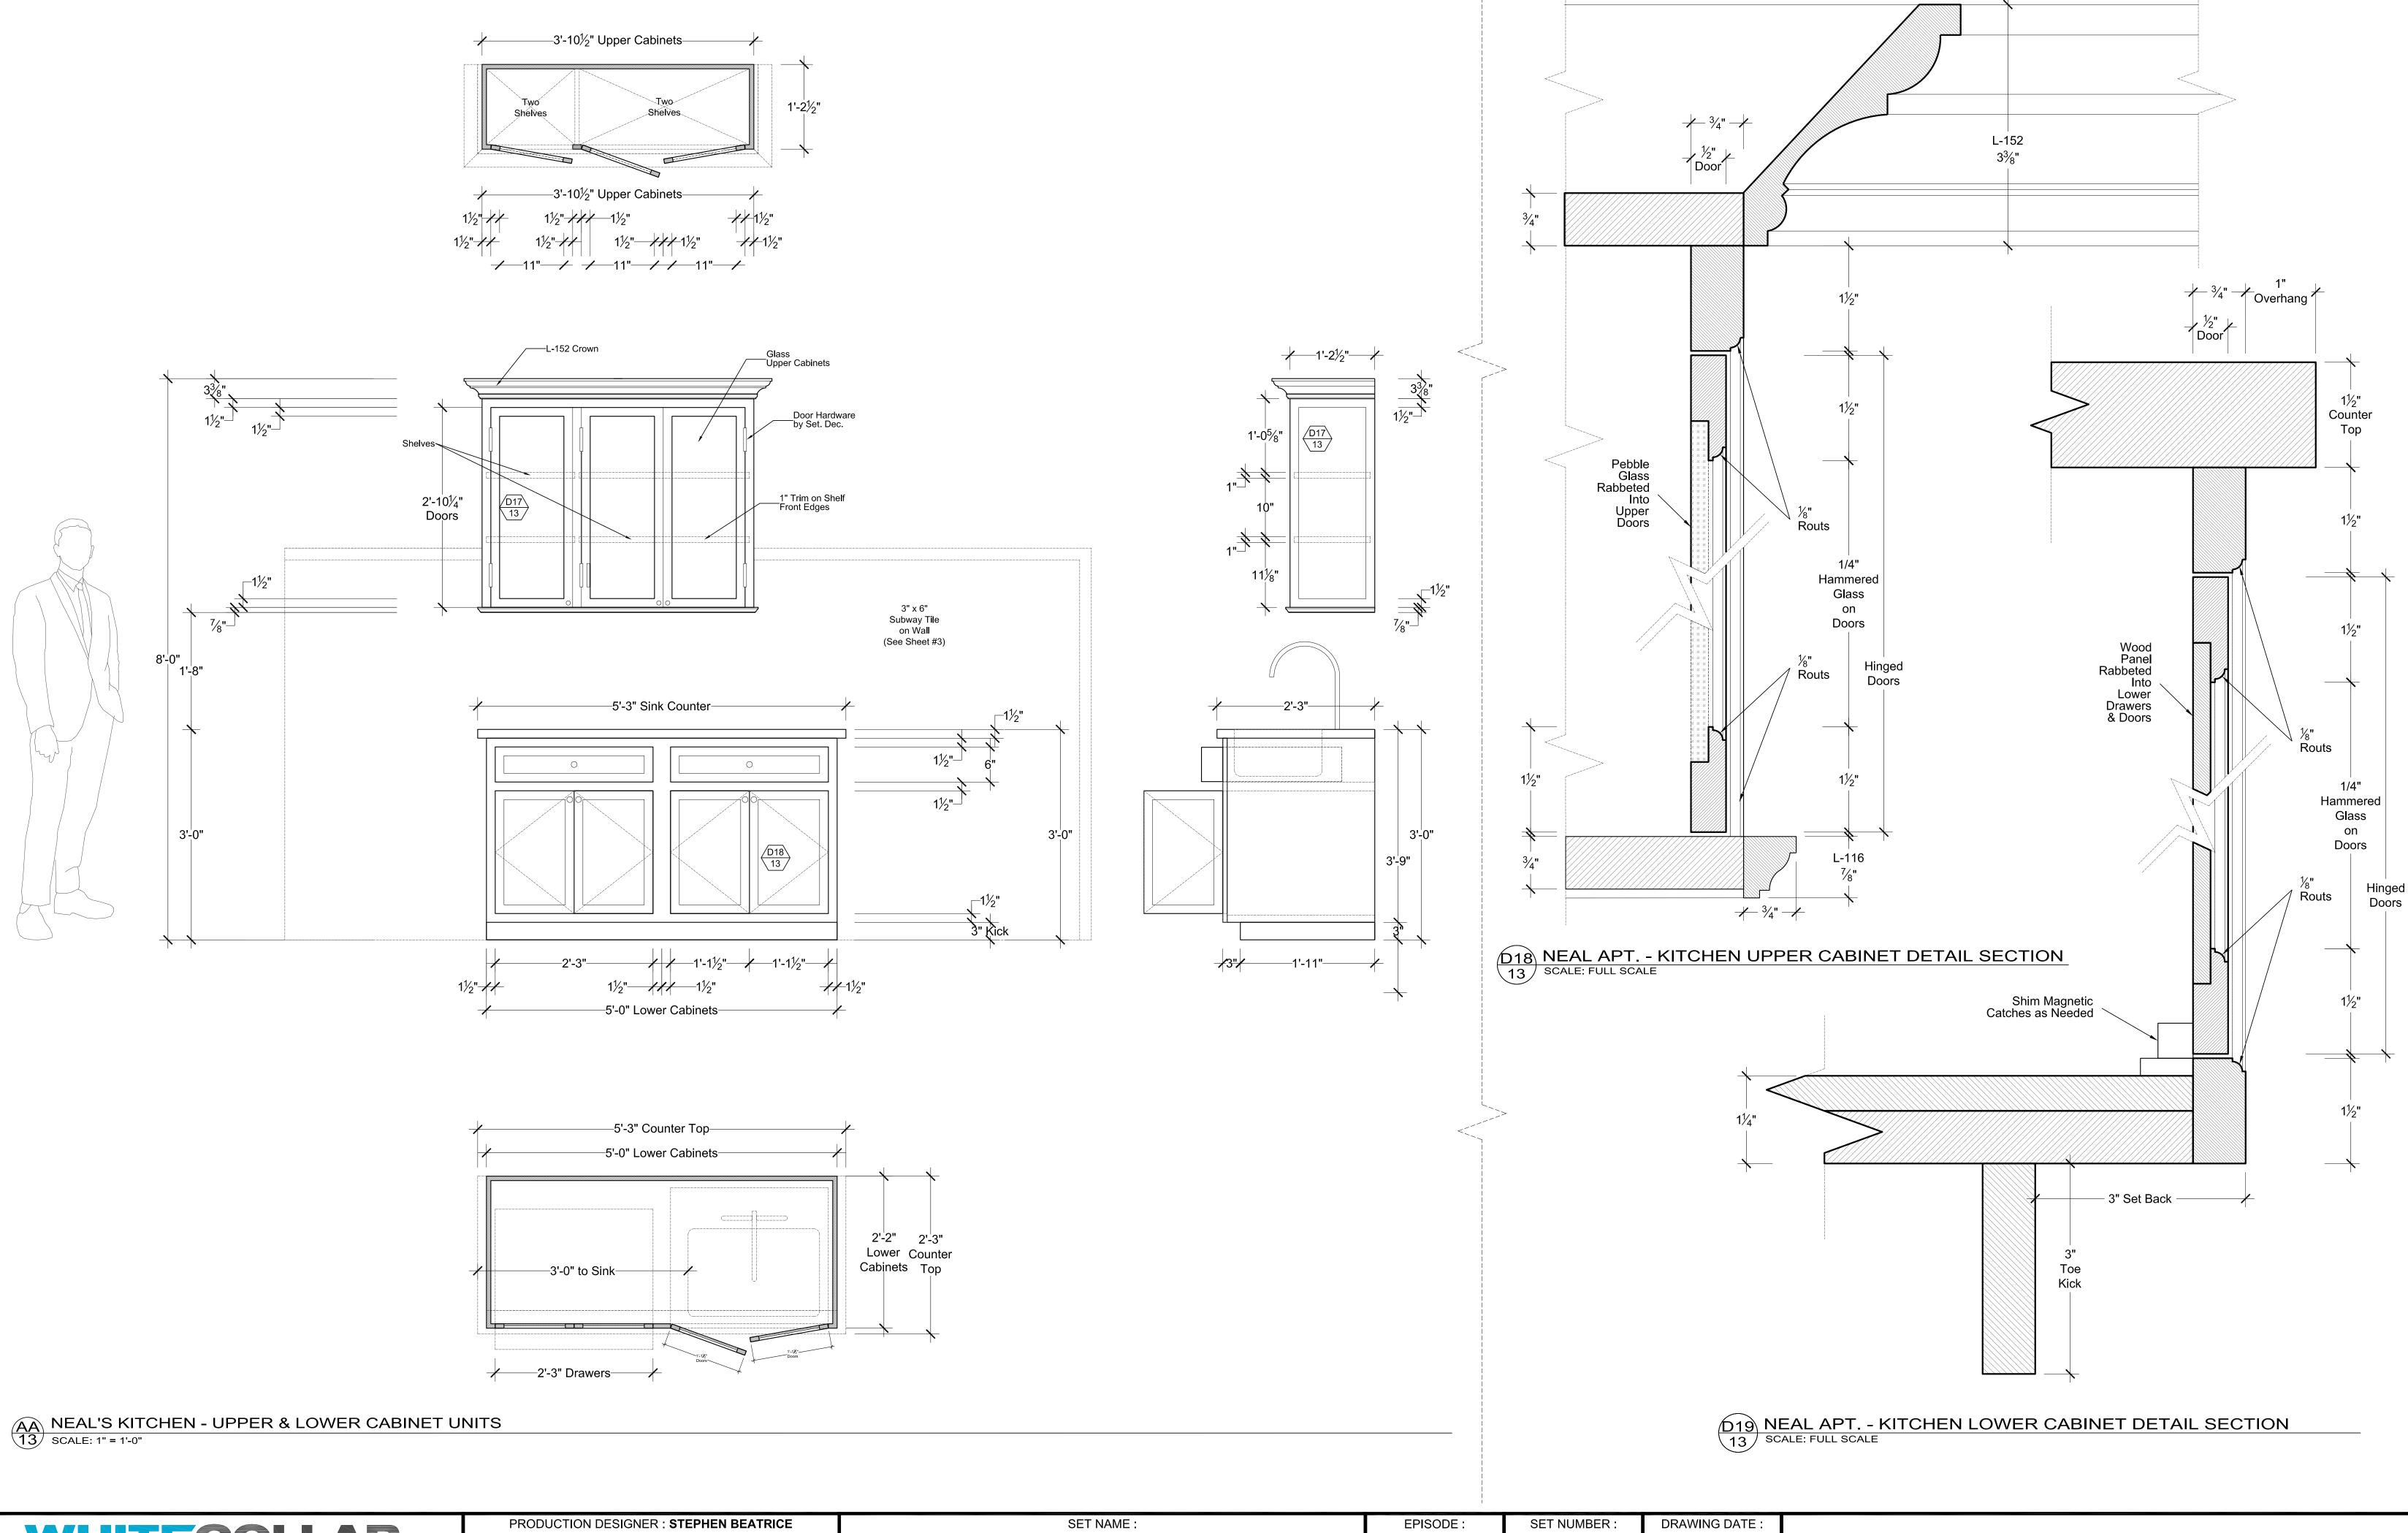

WHITECOLLAR SEASON FOUR

AS

Z ROOFTOP STUDIO APARTMENT ELEVATIONS
9 SCALE: 1/2" = 1'-0"

D1 ROOFTOP STUDIO APARTMENT BOOKCASE
9 SCALE: 1/2" = 1'-0"

D2 NEAL APT. BOOKCASE CASING DETAIL
9 SCALE: FULL SCALE

SET NUMBER

SHEET#:

9 OF 14

1/4" Metal Mullions / 1/4" Metal Mullions 1/<sub>4</sub>" Safety or Rstoration Glass As Needed

As Needed

D3 NEAL APT. GLASS DOOR & WINDOW DETAIL 9 SCALE: FULL SCALE

PRODUCTION DESIGNER: STEPHEN BEATRICE ART DIRECTOR : ALISON FORD DRAWING BY : CARL BALDASSO