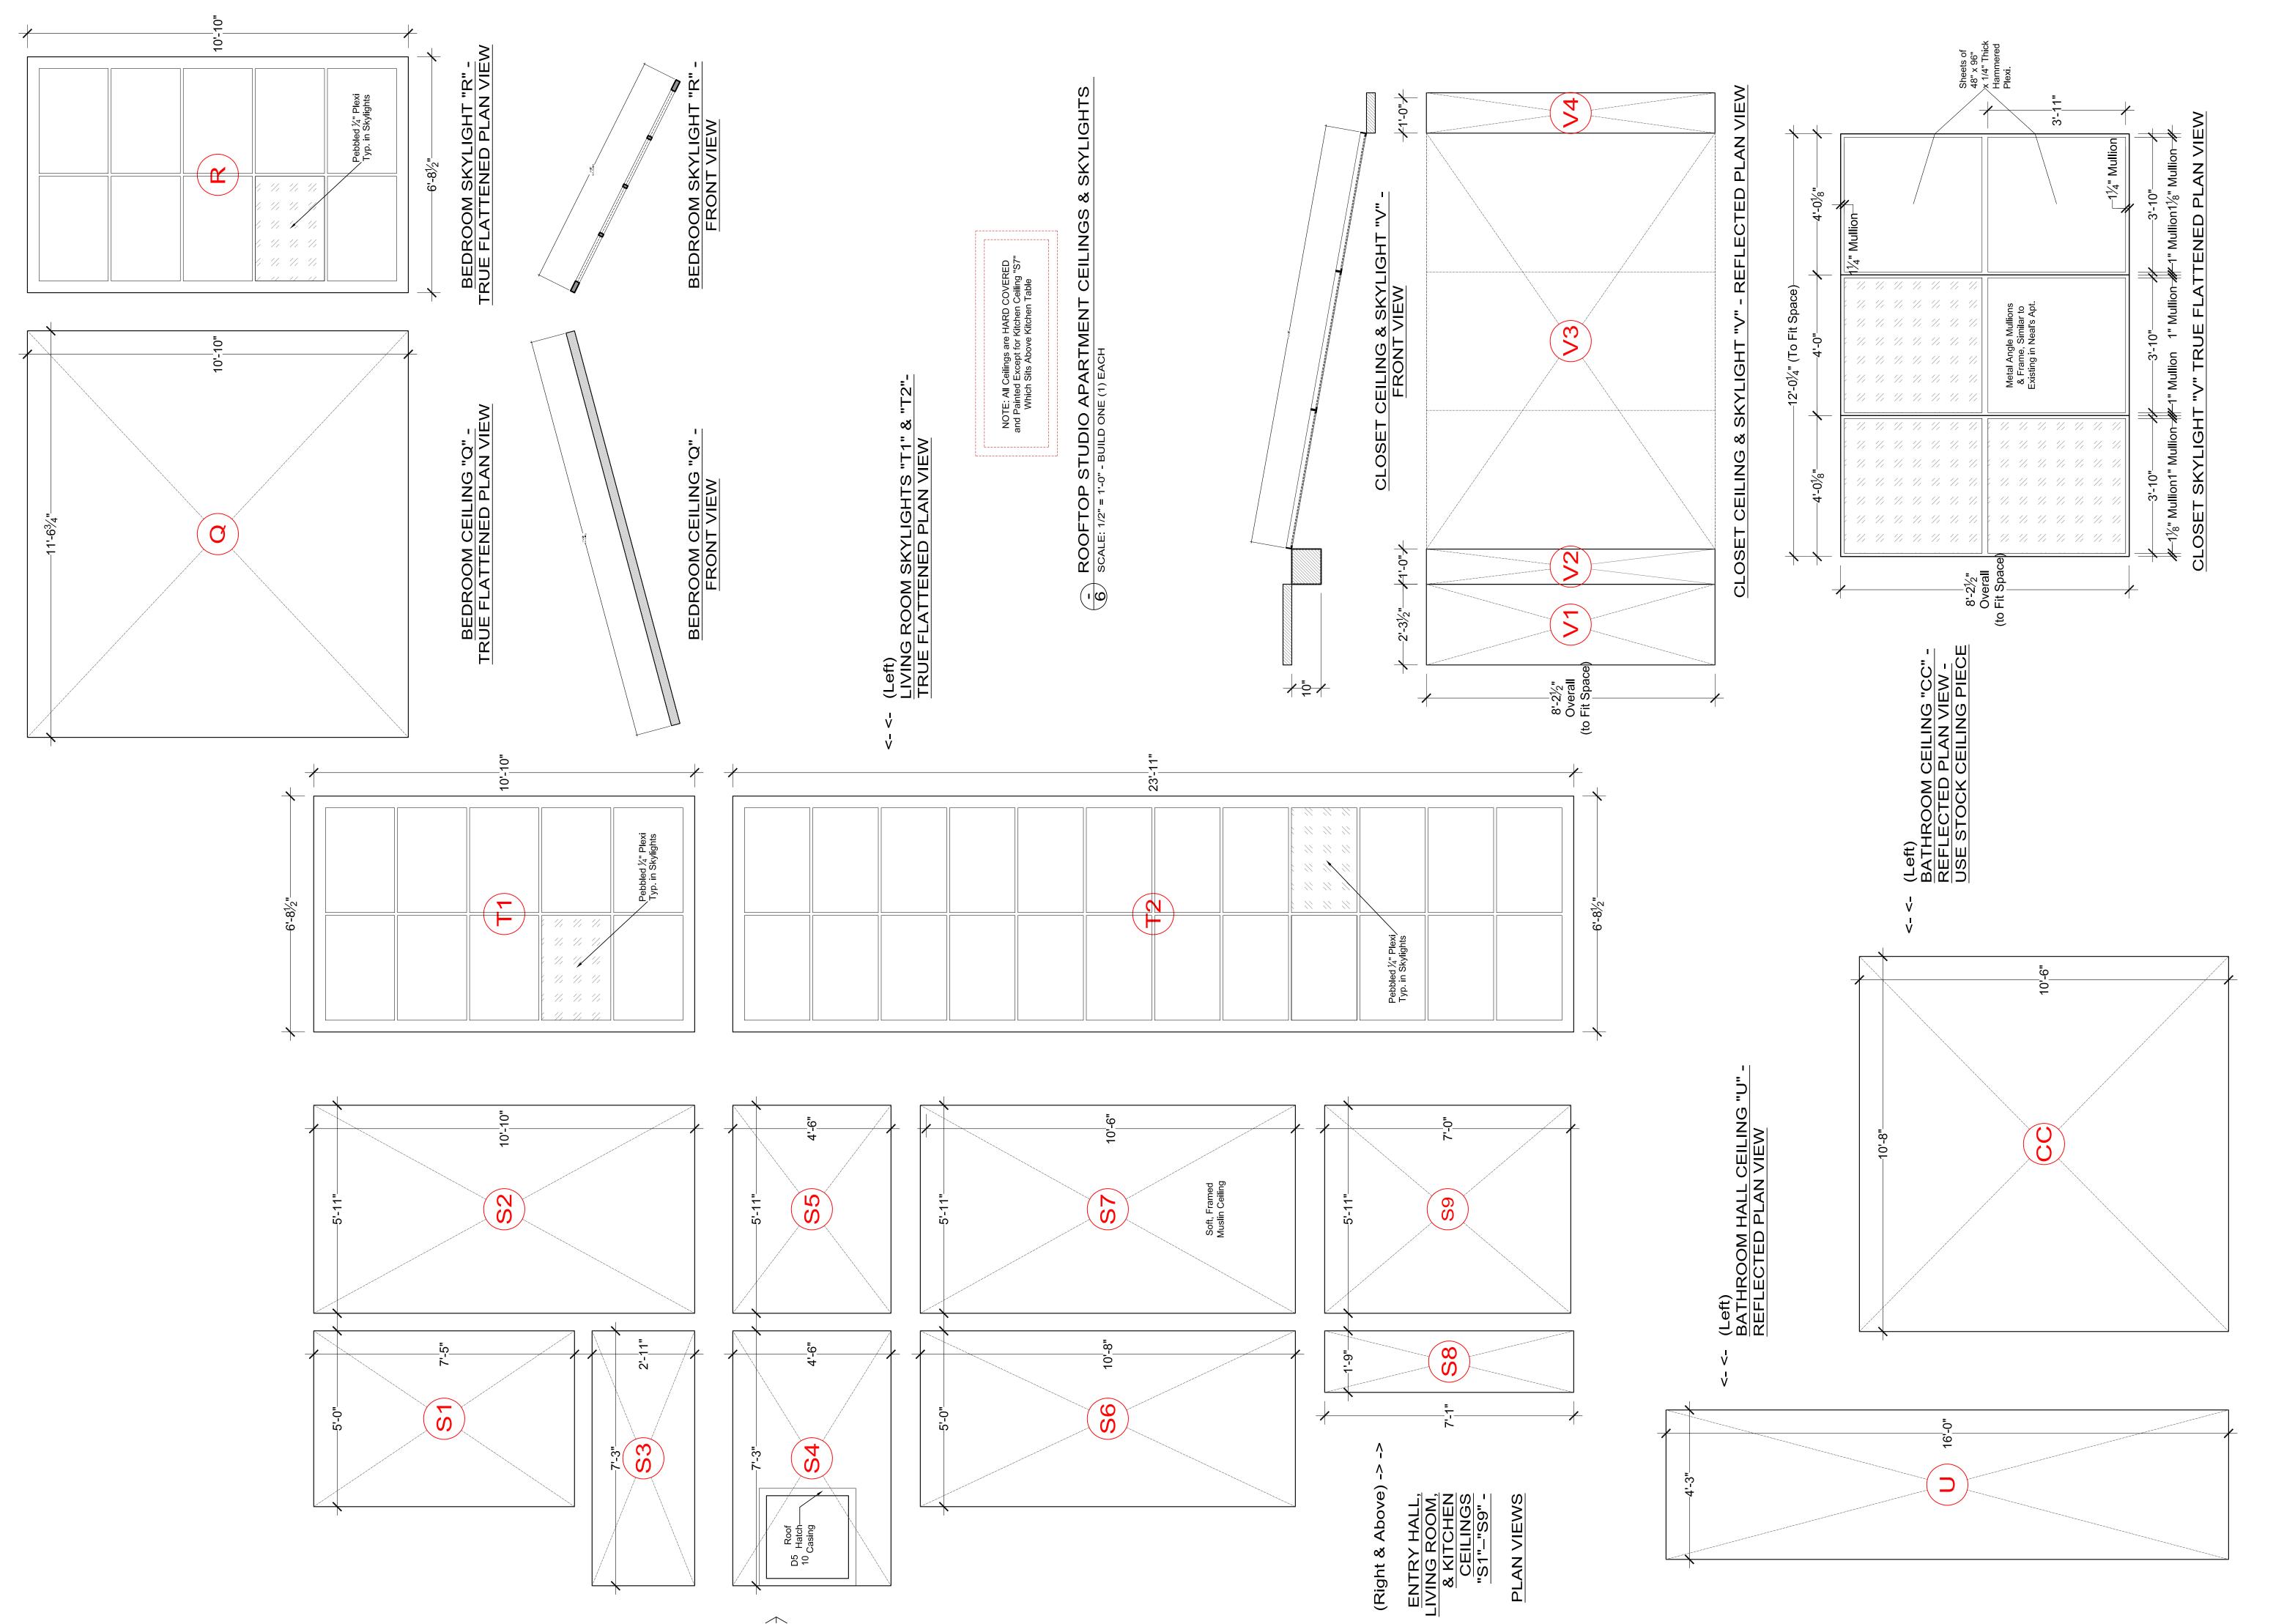

WHITECOLLAR SEASON FOUR

AS

Z ROOFTOP STUDIO APARTMENT ELEVATIONS
9 SCALE: 1/2" = 1'-0"

D1 ROOFTOP STUDIO APARTMENT BOOKCASE
9 SCALE: 1/2" = 1'-0"

D2 NEAL APT. BOOKCASE CASING DETAIL
9 SCALE: FULL SCALE

SET NUMBER

SHEET#:

9 OF 14

1/4" Metal Mullions / 1/4" Metal Mullions 1/<sub>4</sub>" Safety or Rstoration Glass As Needed

As Needed

D3 NEAL APT. GLASS DOOR & WINDOW DETAIL 9 SCALE: FULL SCALE

PRODUCTION DESIGNER: STEPHEN BEATRICE ART DIRECTOR : ALISON FORD DRAWING BY : CARL BALDASSO