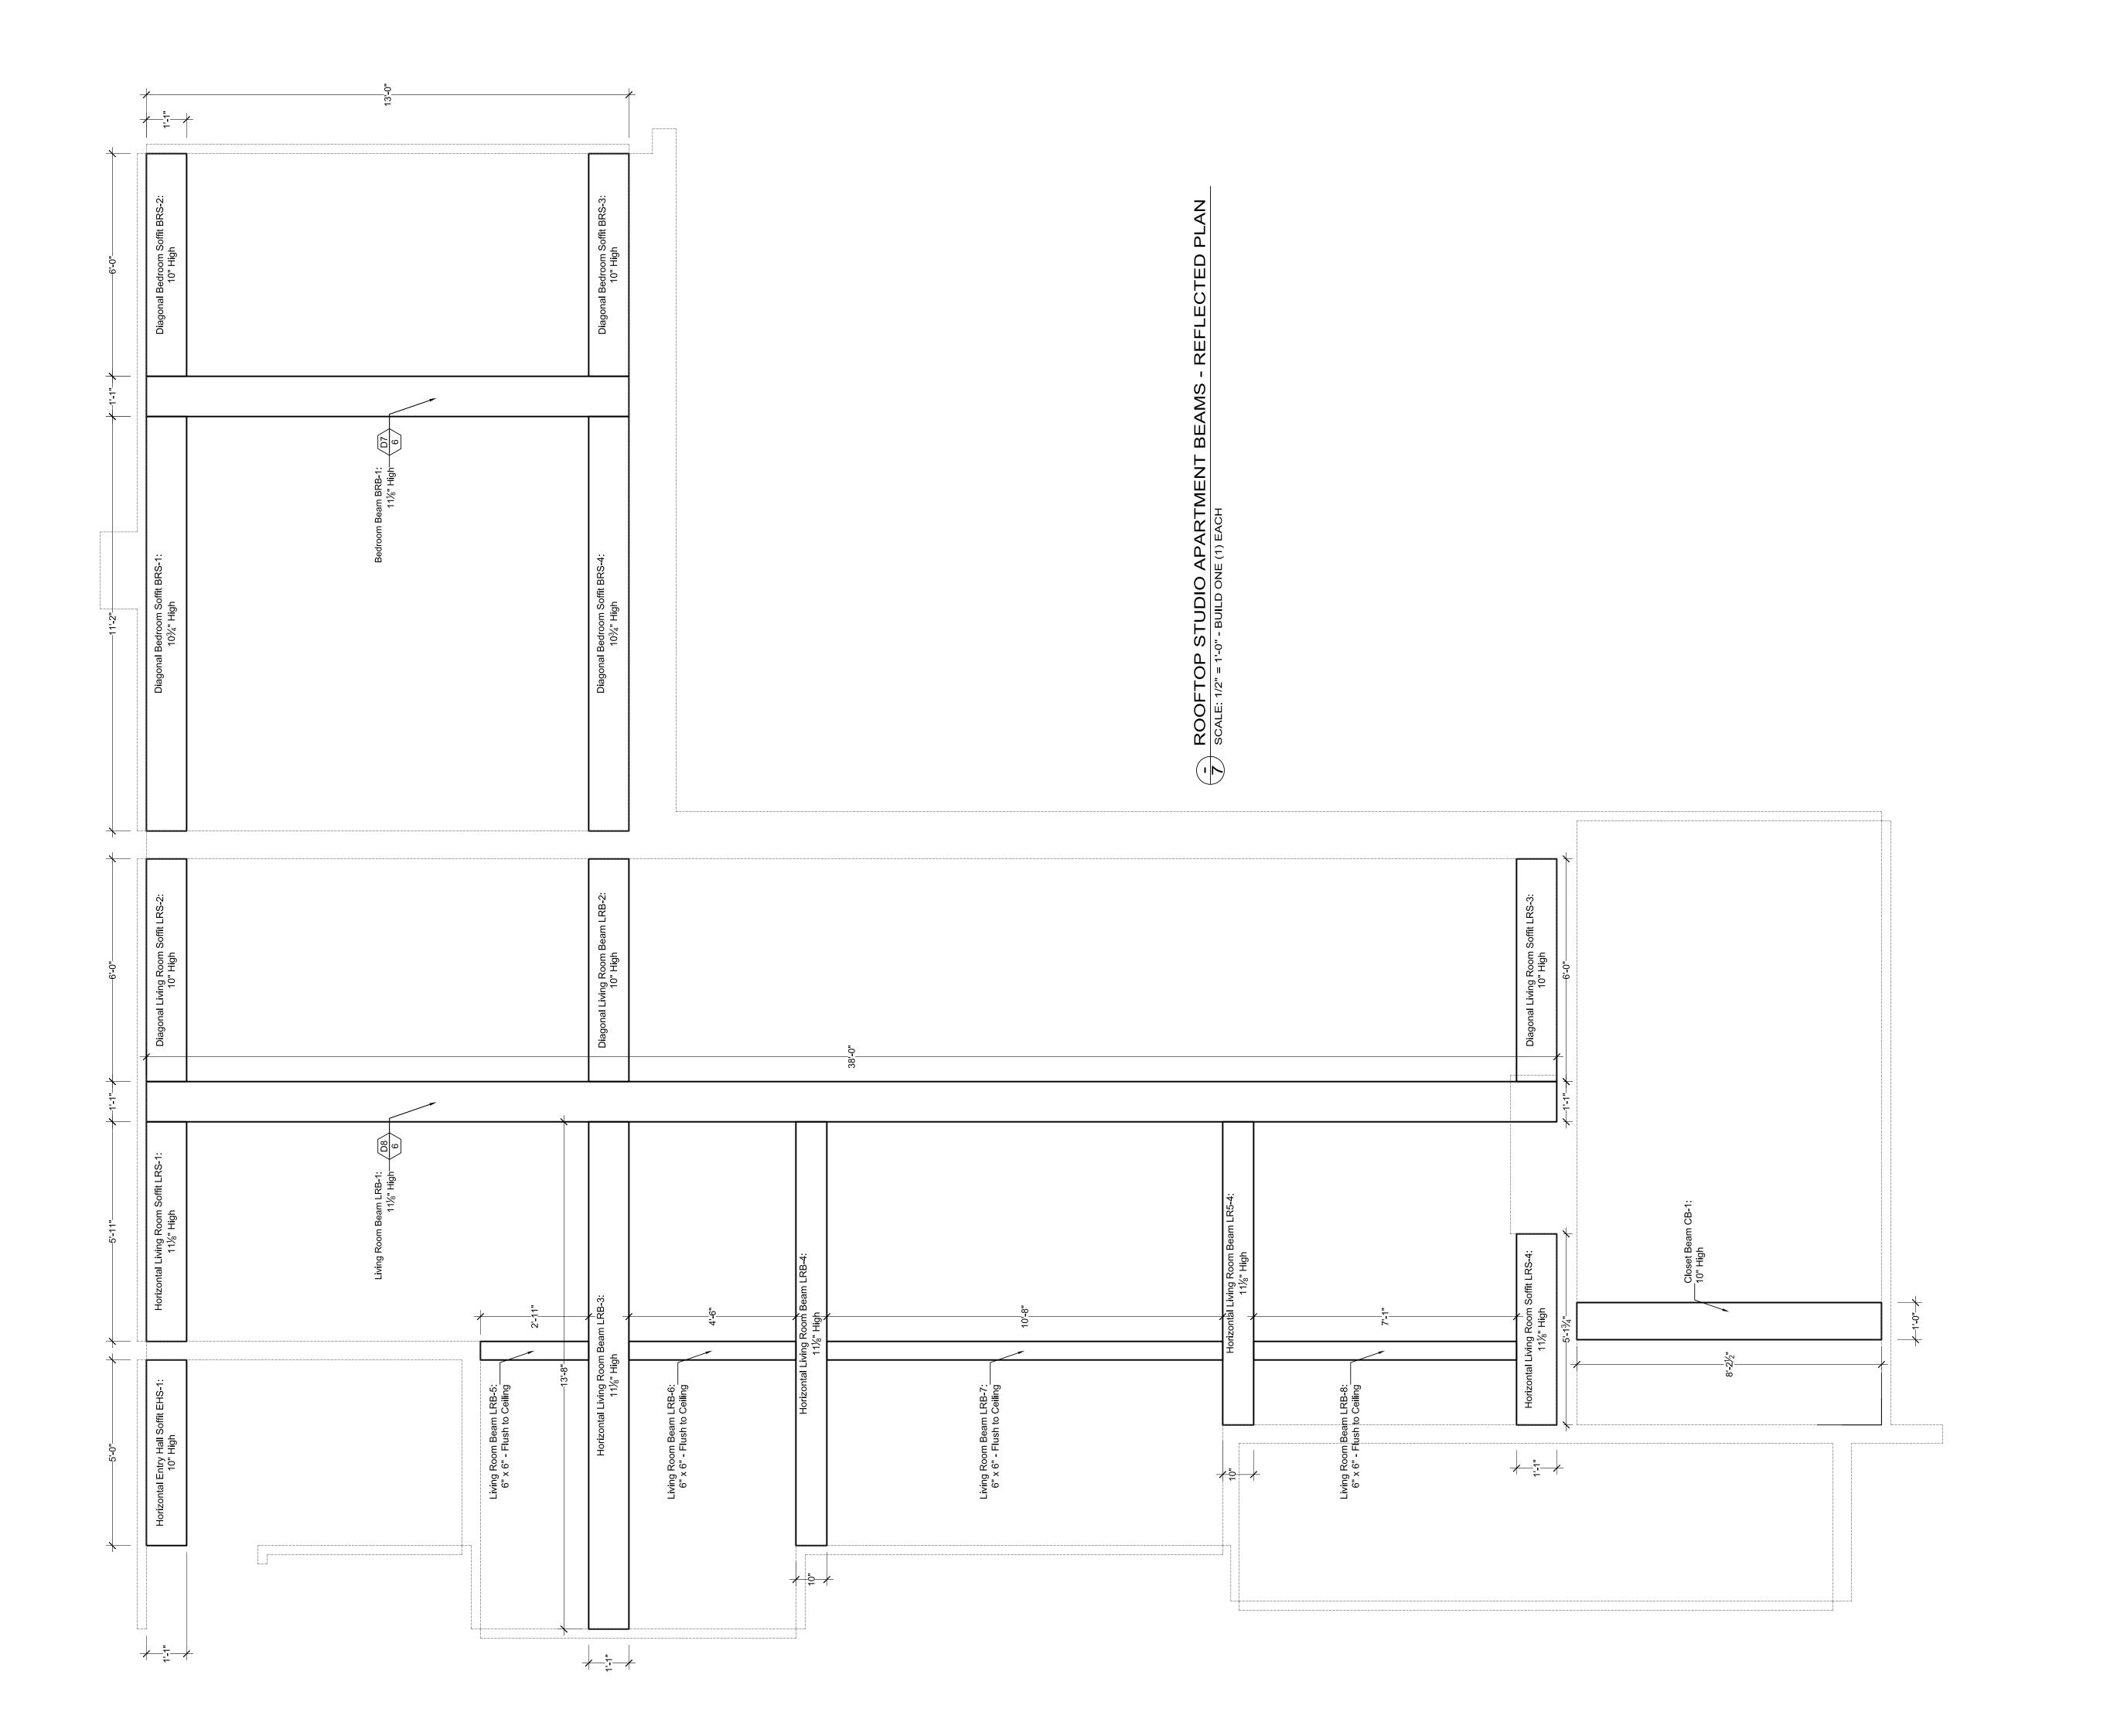

WHITECOLLAR SEASON FOUR

AS

Z ROOFTOP STUDIO APARTMENT ELEVATIONS
9 SCALE: 1/2" = 1'-0"

D1 ROOFTOP STUDIO APARTMENT BOOKCASE
9 SCALE: 1/2" = 1'-0"

D2 NEAL APT. BOOKCASE CASING DETAIL
9 SCALE: FULL SCALE

SET NUMBER

SHEET#:

9 OF 14

1/4" Metal Mullions / 1/4" Metal Mullions 1/<sub>4</sub>" Safety or Rstoration Glass As Needed

As Needed

D3 NEAL APT. GLASS DOOR & WINDOW DETAIL 9 SCALE: FULL SCALE

PRODUCTION DESIGNER: STEPHEN BEATRICE ART DIRECTOR : ALISON FORD DRAWING BY : CARL BALDASSO