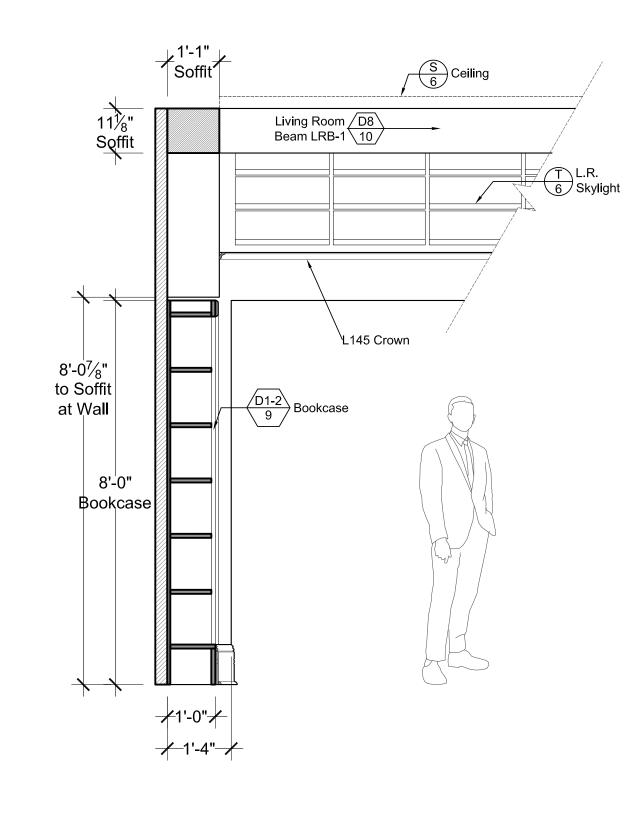

WHITECOLLAR SEASON FOUR

AS

Z ROOFTOP STUDIO APARTMENT ELEVATIONS
9 SCALE: 1/2" = 1'-0"

D1 ROOFTOP STUDIO APARTMENT BOOKCASE
9 SCALE: 1/2" = 1'-0"

D2 NEAL APT. BOOKCASE CASING DETAIL
9 SCALE: FULL SCALE

SET NUMBER