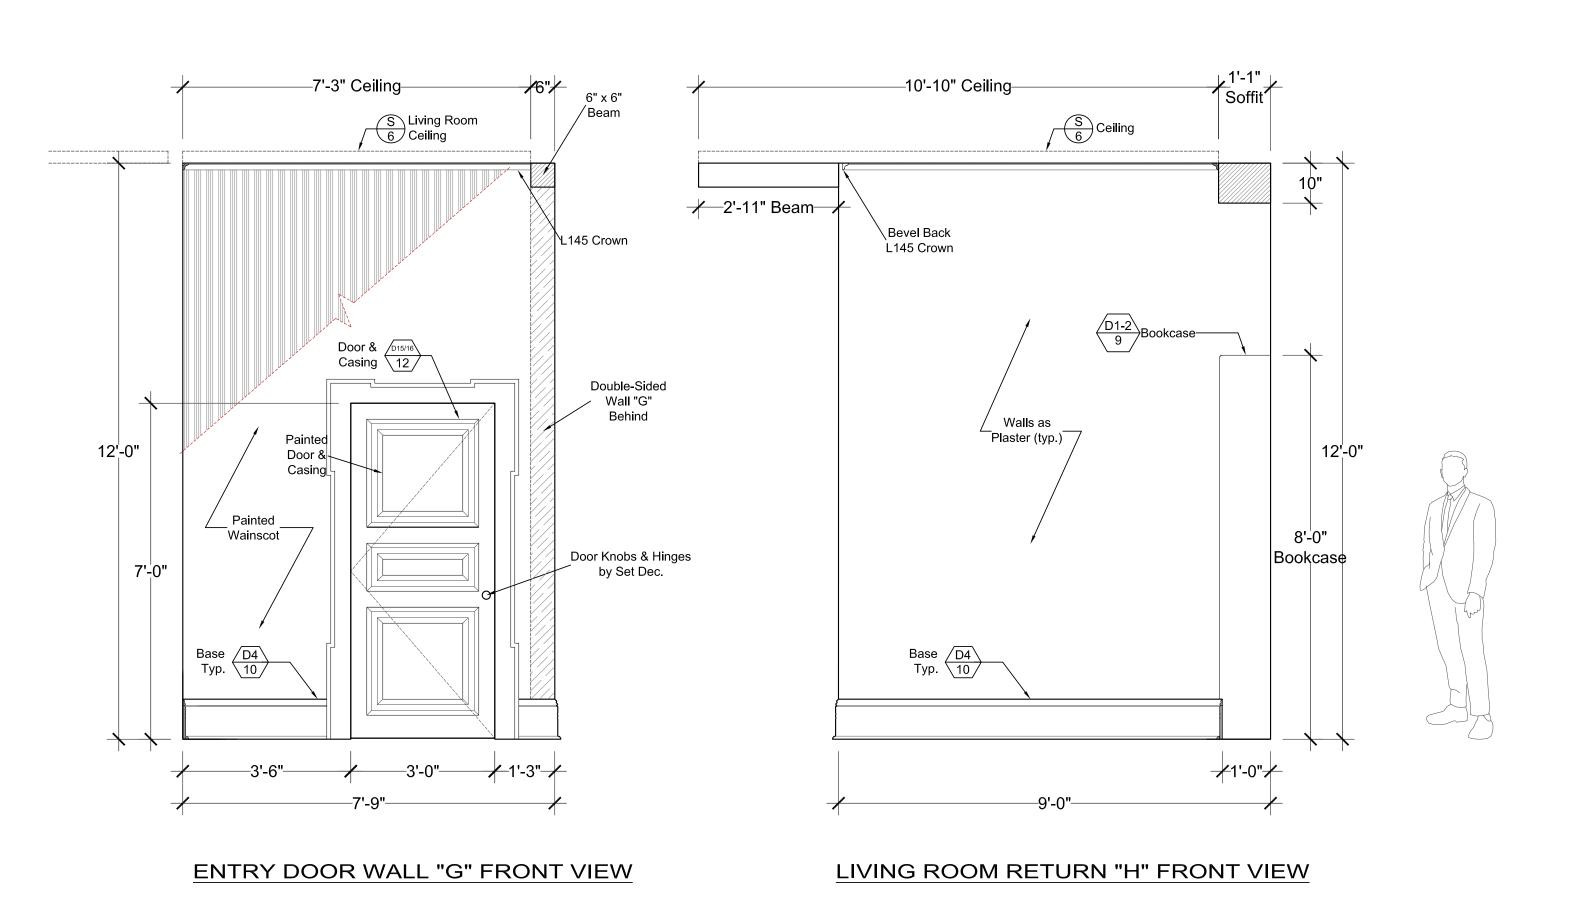

WHITECOLLAR SEASON FOUR

AS

Z ROOFTOP STUDIO APARTMENT ELEVATIONS
9 SCALE: 1/2" = 1'-0"

D1 ROOFTOP STUDIO APARTMENT BOOKCASE
9 SCALE: 1/2" = 1'-0"

D2 NEAL APT. BOOKCASE CASING DETAIL
9 SCALE: FULL SCALE

SET NUMBER