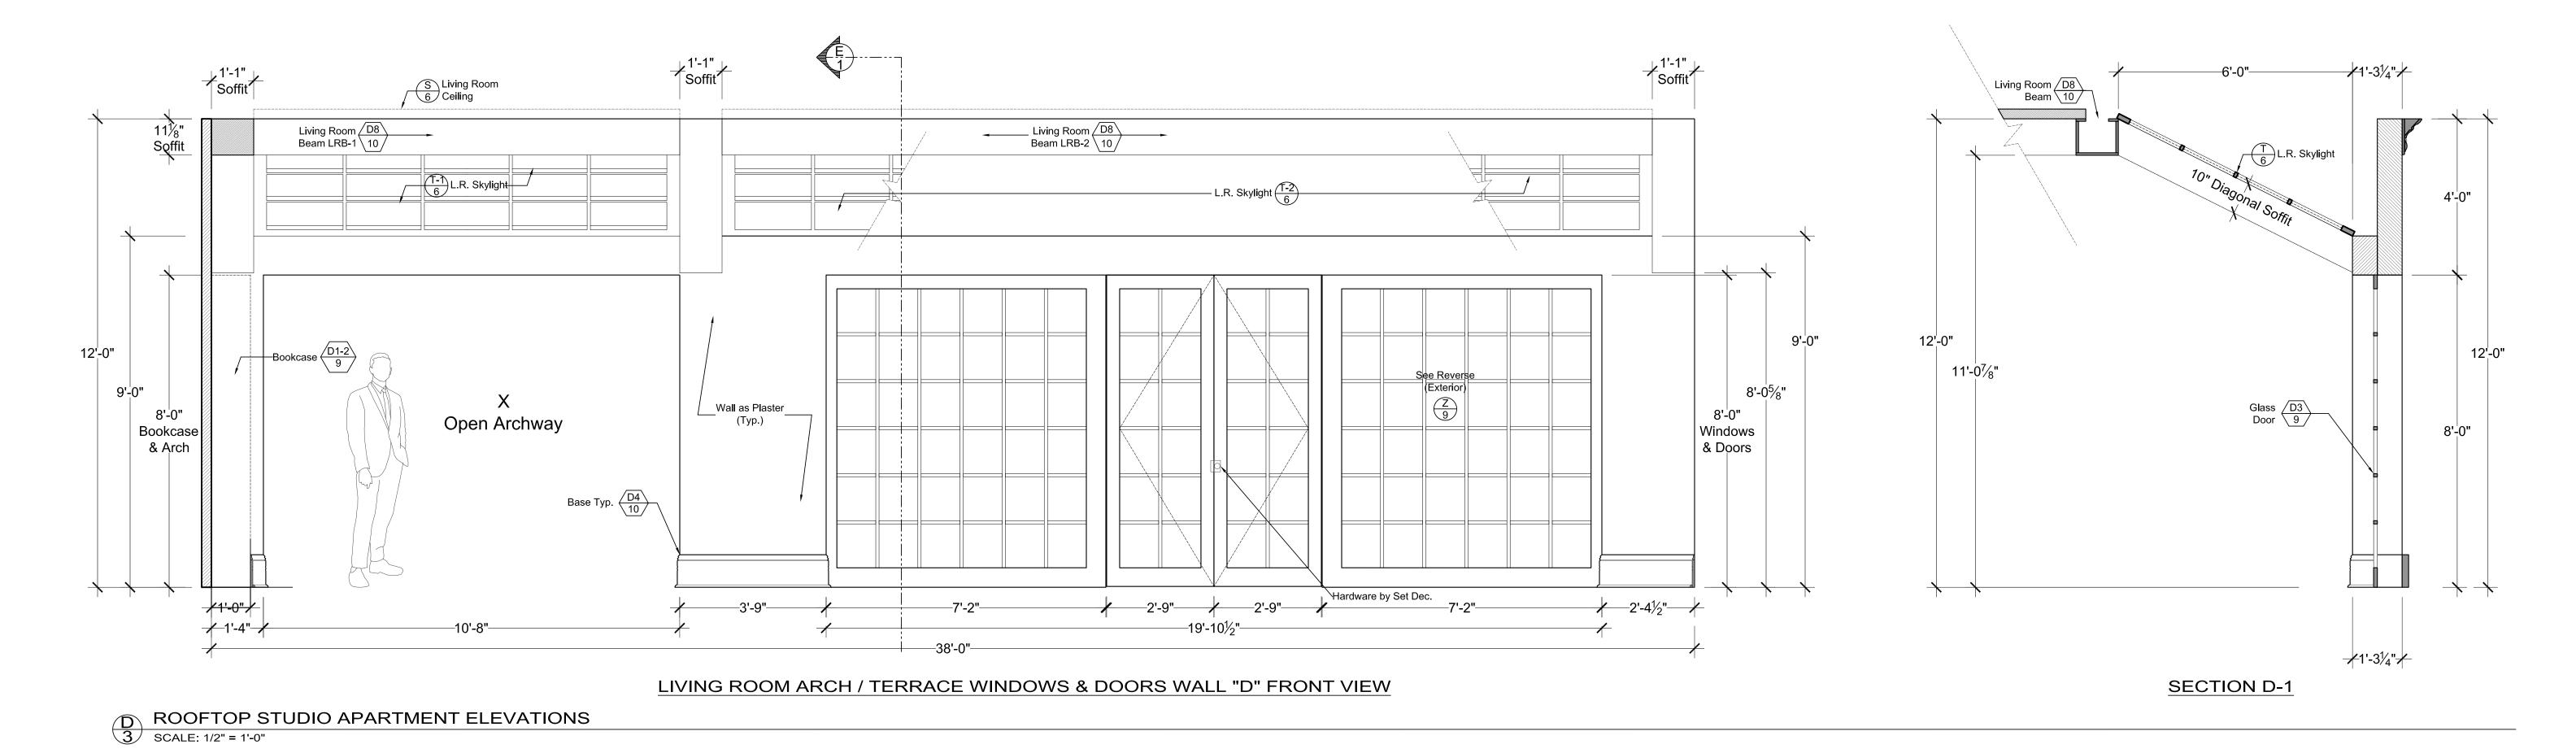

ROOFTOP STUDIO APARTMENT ELEVATIONS

3 SCALE: 1/2" = 1'-0"

WHITECOLLAR SEASON FOUR

| PRODUCTION DESIGNER : <b>STEPHEN BEATRICE</b> ART DIRECTOR : <b>ALISON FORD</b> | SET NAME : INT. / EXT. NEAL'S ROOFTOP STUDIO APARTMENT & TERRACE | EPISODE :               | SET NUMBER : <b>07</b>      | DRAWING DATE : <b>03-21-2012</b> |
|---------------------------------------------------------------------------------|------------------------------------------------------------------|-------------------------|-----------------------------|----------------------------------|
| DRAWING BY : CARL BALDASSO                                                      | LOCATION :<br>SILVERCUP EAST STUDIO G                            | SCALE :<br>1/2" = 1'-0" | SHEET # :<br><b>3 OF 14</b> |                                  |